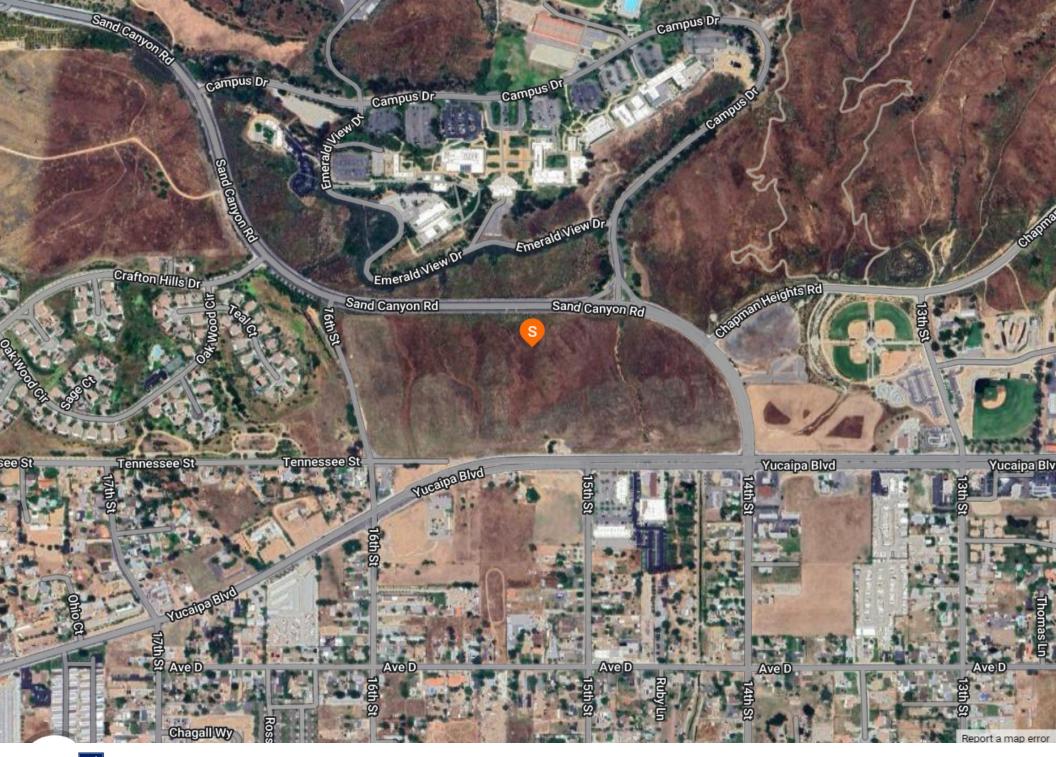

#### **PROPERTY FACTS:**

The land parcel itself is approximately 19.66 acres and combined with the neighboring parcels included in the College Village Overlay District total approximately 49.1 acres.

#### LOCATION:

The location of the College Village Overlay District is ideally located in front of Crafton Hills College and the parcel has frontage along Sand Canyon Road, intersecting into Yucaipa Boulevard. Yucaipa Boulevard is the main drag in the city where there is abundant commercial activity. The 10 freeway is just a couple of miles away from the district.

#### ADJACENT PROPERTIES

Adjacent properties are not included in this listing. However, listing agent is able to facilitate in the assemblage of the neighboring parcel approximately 27.2 acres.

\*Potential Buyers to conduct their own due diligence and investigations