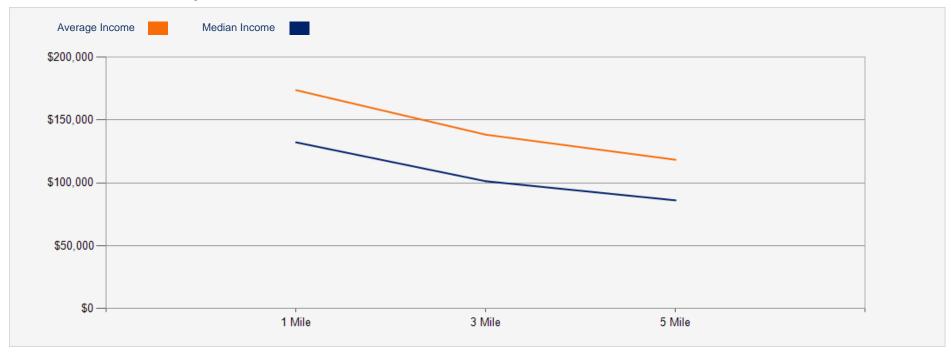

# 2023 Household Income Average and Median

#### **OFFERING SUMMARY ADDRESS** Sand Canyon Rd, Yucaipa, CA 92359 19.66 LAND ACRES 0299-321-46 APN Negotiable **PRICE**

| DEMOGRAPHICS           | 1 MILE    | 3 MILE    | 5 MILE    |
|------------------------|-----------|-----------|-----------|
| 2023 Population        | 592       | 46,713    | 123,723   |
| 2023 Median HH Income  | \$132,264 | \$101,321 | \$86,115  |
| 2023 Average HH Income | \$173,756 | \$138,347 | \$118,397 |