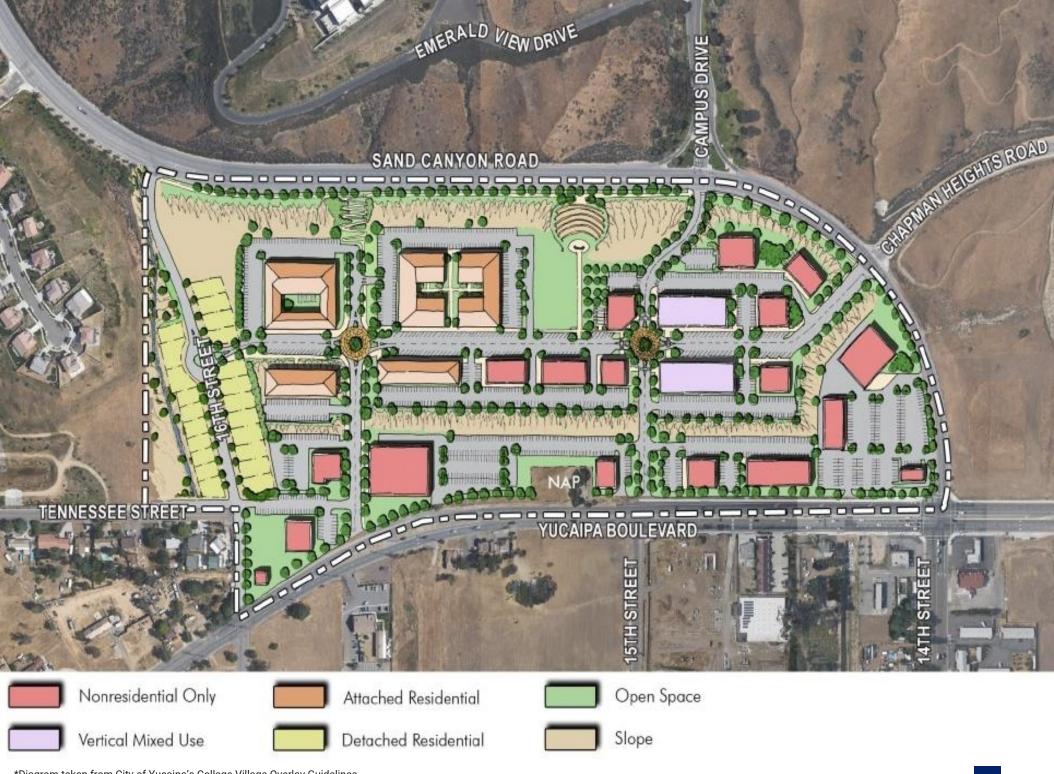

Conceptual illustration of the vision for the College Village area PHOTO CREDITS: Image taken from City of Yucaipa's College Village Overlay Guidelines

For sale is a master planned development opportunity in the City of Yucaipa. Situated right in front of Crafton Hills College with an approximate student population of 6,100 square feet, this land parcel and its neighboring parcels are situated in the City of Yucaipa's College Village Overlay District. The College Village Overlay guidelines for the district are "to encourage the development of a vibrant, pedestrian-friendly college village that offers a range of housing and non residential opportunities, including commercial, public, and institutional uses, to serve the diverse needs of the college, Yucaipa community, and the region."

#### **PROPERTY FACTS:**

The land parcel itself is approximately 19.66 acres and combined with the neighboring parcels included in the College Village Overlay District total approximately 49.1 acres.

#### LOCATION:

The location of the College Village Overlay District is ideally located in front of Crafton Hills College and the parcel has frontage along Sand Canyon Road, intersecting into Yucaipa Boulevard. Yucaipa Boulevard is the main drag in the city where there is abundant commercial activity. The 10 freeway is just a couple of miles away from the district.