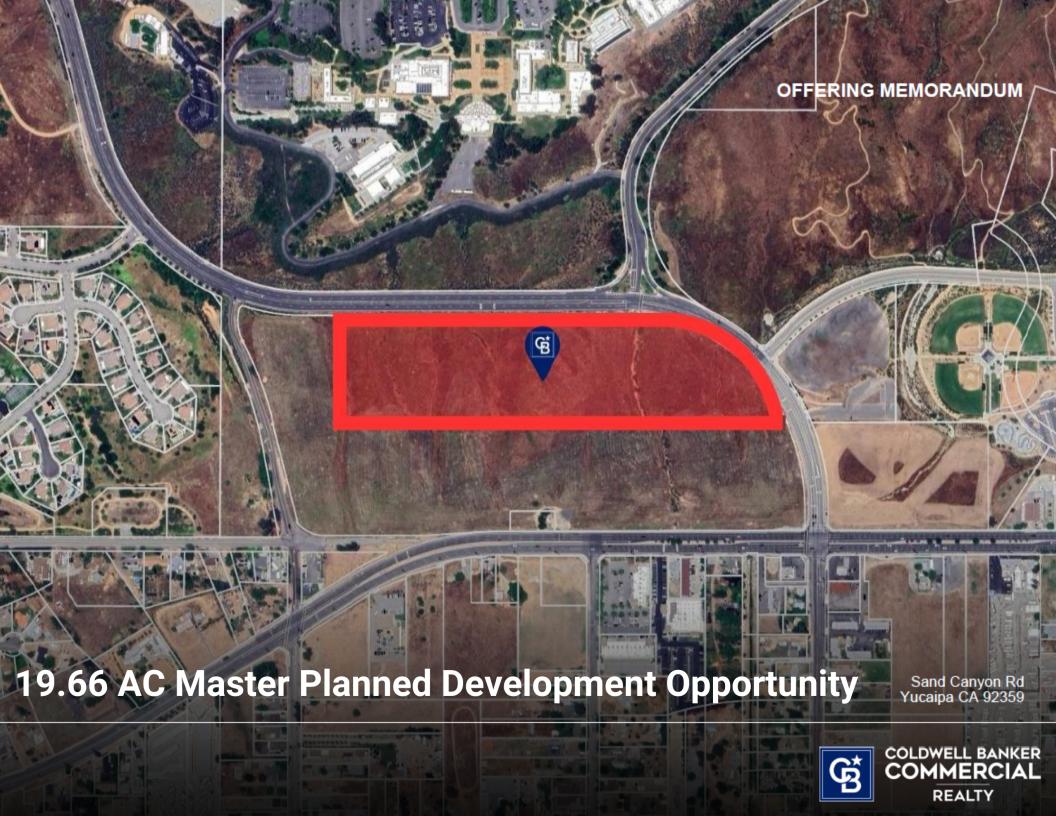

# 19.66 AC Master Planned Development Opportunity

#### **OFFERING SUMMARY ADDRESS** Sand Canyon Rd, Yucaipa, CA 92359 19.66 LAND ACRES 0299-321-46 APN Negotiable **PRICE**

| DEMOGRAPHICS           | 1 MILE    | 3 MILE    | 5 MILE    |
|------------------------|-----------|-----------|-----------|
| 2023 Population        | 592       | 46,713    | 123,723   |
| 2023 Median HH Income  | \$132,264 | \$101,321 | \$86,115  |
| 2023 Average HH Income | \$173,756 | \$138,347 | \$118,397 |

#### **PROPERTY FACTS:**

The land parcel itself is approximately 19.66 acres and combined with the neighboring parcels included in the College Village Overlay District total approximately 49.1 acres.

#### LOCATION:

The location of the College Village Overlay District is ideally located in front of Crafton Hills College and the parcel has frontage along Sand Canyon Road, intersecting into Yucaipa Boulevard. Yucaipa Boulevard is the main drag in the city where there is abundant commercial activity. The 10 freeway is just a couple of miles away from the district.