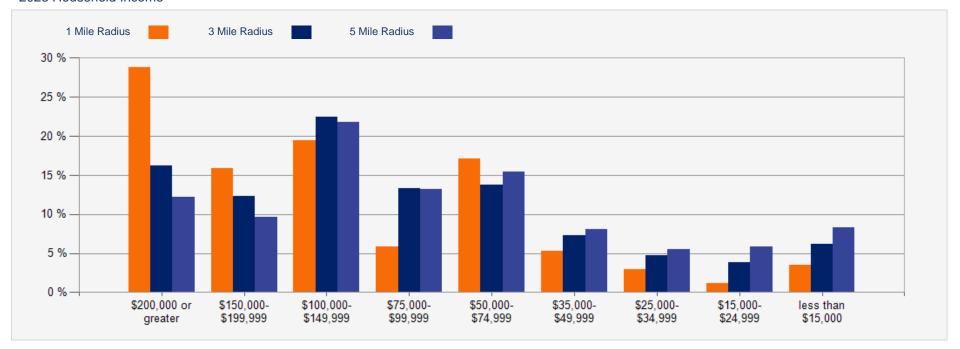

| Median Household Income 55-64  | \$162,935 | \$126,264 | \$108,547 |
| Average Household Income 55-64 | \$196,724 | \$159,537 | \$133,796 | Average Household Income 55-64 | \$215,123 | \$178,893 | \$151,465 |
| Median Household Income 65-74  | \$115,685 | \$86,782  | \$72,591  | Median Household Income 65-74  | \$150,000 | \$101,438 | \$86,224  |
| Average Household Income 65-74 | \$162,019 | \$127,592 | \$106,420 | Average Household Income 65-74 | \$194,559 | \$148,136 | \$126,004 |
| Average Household Income 75+   | \$112,649 | \$88,305  | \$75,010  | Average Household Income 75+   | \$141,692 | \$109,100 | \$92,191  |
|                                |           |           |           |                                |           |           |           |



# 2023 Household Income



# 2023 Population by Race





# 2023 Household Occupancy - 1 Mile Radius



# 2023 Household Income Average and Median





# 19.66 AC Master Planned Development Opportunity

#### CONFIDENTIALITY and DISCLAIMER

The information contained in the following offering memorandum is proprietary and strictly confidential. It is intended to be reviewed only by the party receiving it from Coldwell Banker Commercial and it should not be made available to any other person or entity without the written consent of Coldwell Banker Commercial.

By taking possession of and reviewing the information contained herein the recipient agrees to hold and treat all such information in the strictest confidence. The recipient further agrees that recipient will not photocopy or duplicate any part of the offering