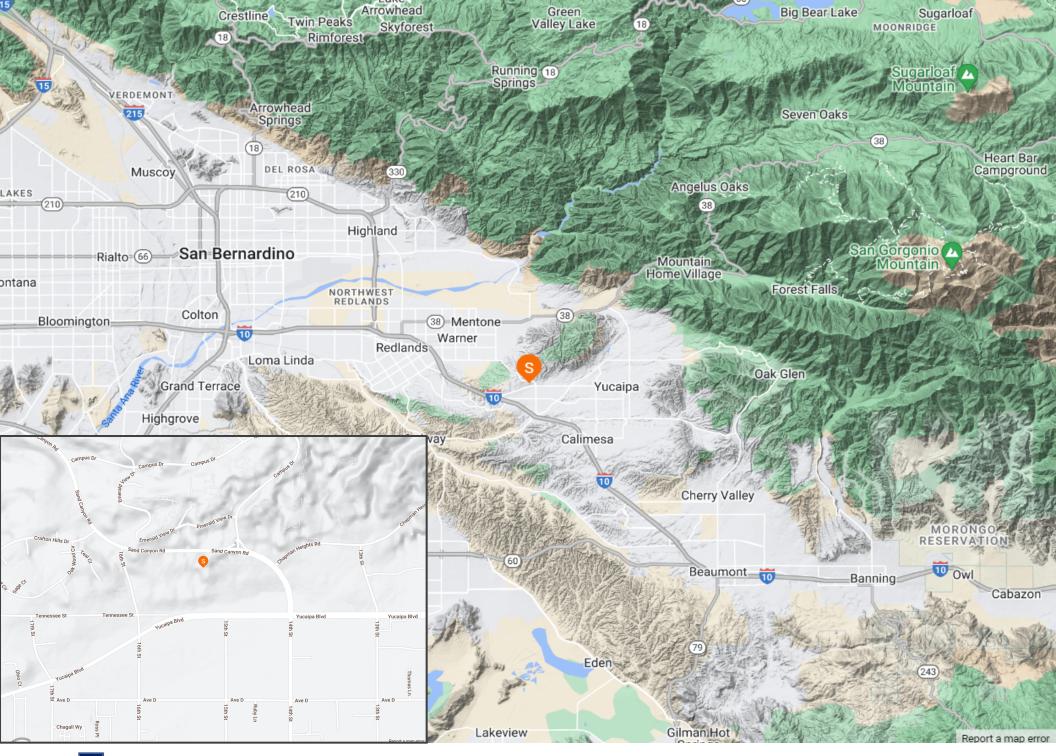

#### LOCATION:

The location of the College Village Overlay District is ideally located in front of Crafton Hills College and the parcel has frontage along Sand Canyon Road, intersecting into Yucaipa Boulevard. Yucaipa Boulevard is the main drag in the city where there is abundant commercial activity. The 10 freeway is just a couple of miles away from the district.