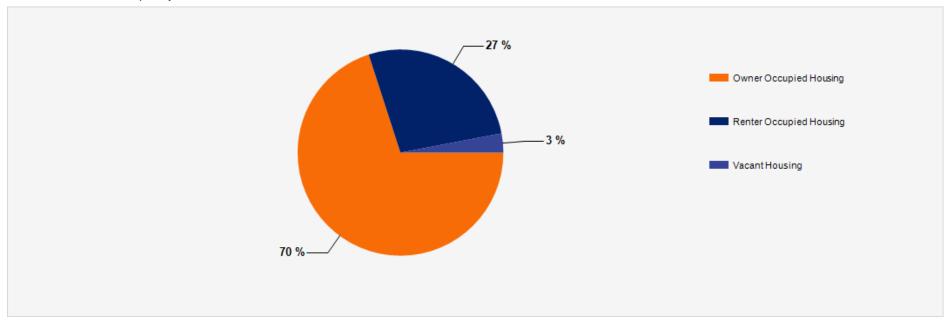

# 2023 Household Occupancy - 1 Mile Radius

| HOUSEHOLDS                         | 1 MILE | 3 MILE | 5 MILE |
|------------------------------------|--------|--------|--------|
| 2000 Total Housing                 | 130    | 13,916 | 38,331 |
| 2010 Total Households              | 138    | 14,888 | 40,445 |
| 2023 Total Households              | 170    | 16,097 | 43,537 |
| 2028 Total Households              | 178    | 16,532 | 44,627 |
| 2023 Average Household Size        | 3.47   | 2.83   | 2.77   |
| 2000 Owner Occupied Housing        | 84     | 9,416  | 23,863 |
| 2000 Renter Occupied Housing       | 42     | 3,801  | 12,316 |
| 2023 Owner Occupied Housing        | 123    | 11,608 | 28,763 |
| 2023 Renter Occupied Housing       | 47     | 4,489  | 14,774 |
| 2023 Vacant Housing                | 5      | 825    | 2,029  |
| 2023 Total Housing                 | 175    | 16,922 | 45,566 |
| 2028 Owner Occupied Housing        | 130    | 12,071 | 29,902 |
| 2028 Renter Occupied Housing       | 49     | 4,461  | 14,725 |
| 2028 Vacant Housing                | 3      | 733    | 1,851  |
| 2028 Total Housing                 | 181    | 17,265 | 46,478 |
| 2023-2028: Households: Growth Rate | 4.60 % | 2.65 % | 2.50 % |
|                                    |        |        |        |