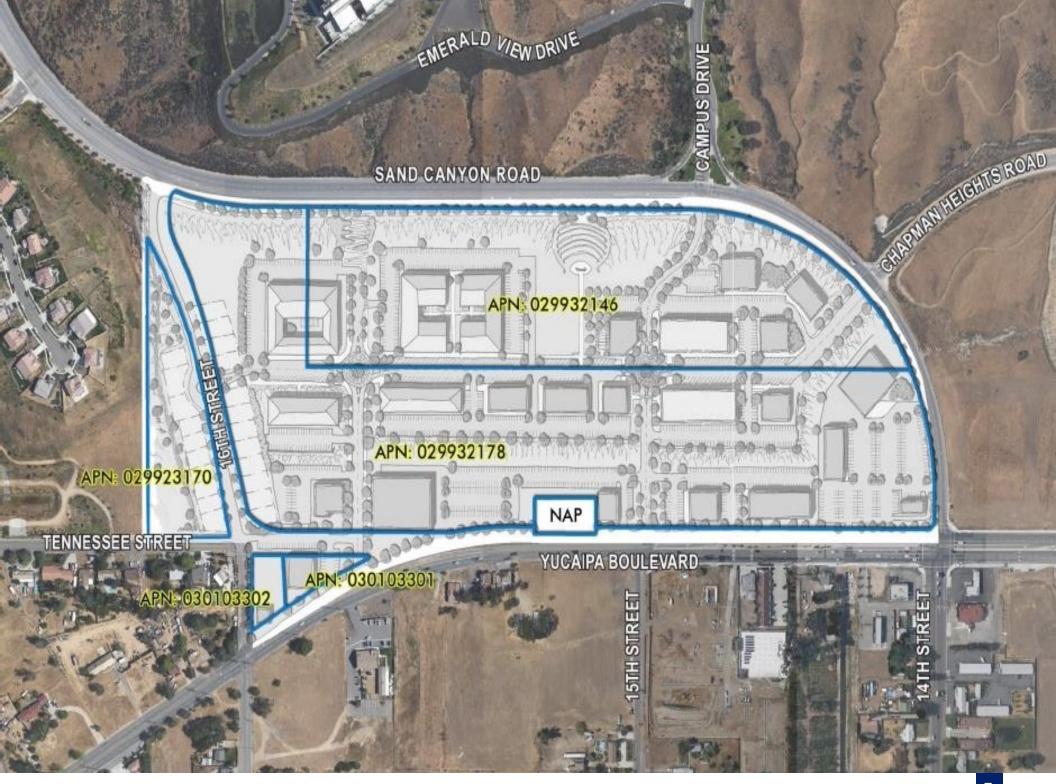

#### **OFFERING SUMMARY ADDRESS** Sand Canyon Rd, Yucaipa, CA 92359 19.66 LAND ACRES 0299-321-46 APN Negotiable **PRICE**

| DEMOGRAPHICS           | 1 MILE    | 3 MILE    | 5 MILE    |
|------------------------|-----------|-----------|-----------|
| 2023 Population        | 592       | 46,713    | 123,723   |
| 2023 Median HH Income  | \$132,264 | \$101,321 | \$86,115  |
| 2023 Average HH Income | \$173,756 | \$138,347 | \$118,397 |

#### **PROPERTY FACTS:**

The land parcel itself is approximately 19.66 acres and combined with the neighboring parcels included in the College Village Overlay District total approximately 49.1 acres.

#### ADJACENT PROPERTIES

Adjacent properties are not included in this listing. However, listing agent is able to facilitate in the assemblage of the neighboring parcel approximately 27.2 acres.

\*Potential Buyers to conduct their own due diligence and investigations