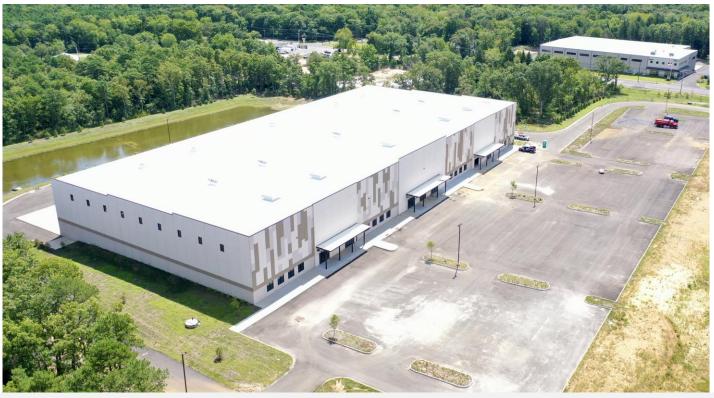

## 340 West Commodore Boulevard, Jackson, NJ

±95,472 SF Industrial Facility on ±22.07 Acres For Lease (±304,472 SF Total 3-Building Industrial Park)

pecifications

±95,472 SF Building 1 ±105,000 SF Building 2 (Proposed) ±104,000 SF Building 3 (Proposed) TOTAL BUILDING SIZES

±89,347 SF Warehouse ±2,215 SF Ground Office ±3,910 SF Mezzanine Office BUILDING 1

±22.44 AC (Block 2501, Lot 3)

LM ZONING

1.8 Miles to I-195 8.0 Miles to Route 9 13.3 Miles to I-95 ACCESSIBILITY

\*\*\*Owner May Consider Selling\*\*\*