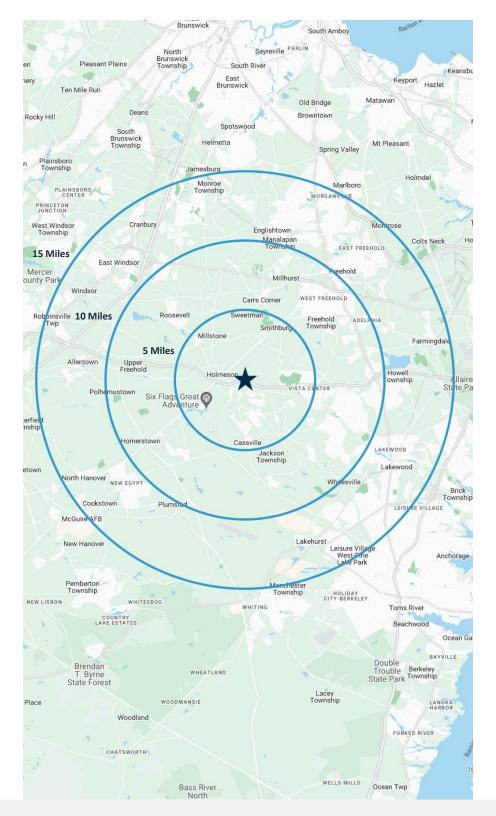

## **5 MILES**

Total Population: 32,606

• Households: 11,572

Median Household Income: \$153,729

Average Household Size: 2.8

Transportation to Work: 16,508

Labor Force: 25,948

## 10 MILES

· Total Population: 265,840

Households: 84,033

Median Household Income: \$122,748

Average Household Size: 3.1

Transportation to Work: 129,190

Labor Force: 201,735

## 15 MILES

Total Population: 658,227

Households: 237,279

Median Household Income: \$120,198

Average Household Size: 2.7

Transportation to Work: 304,586

Labor Force: 518,795

For additional property information or to arrange an inspection, please contact the exclusive brokers:

Charles T. Kavanagh, SIOR Executive Vice President 973.379.6644 x 113 CTKavanagh@blauberg.com Scott G. Savastano Executive Director 973.379.6644 x 147 SGSavastano@blauberg.com

**ACCESSIBILITY** 

1.8 MI I-195

6 MI

8.0 MI Route 9

13.3 MI I-95 Exit 8

15.3 MI GSP Exit 98

52 MI **Newark Airport** 

For additional property information or to arrange an inspection, please contact the exclusive brokers:

Charles T. Kavanagh, SIOR Executive Vice President 973.379.6644 x 113 CTKavanagh@blauberg.com