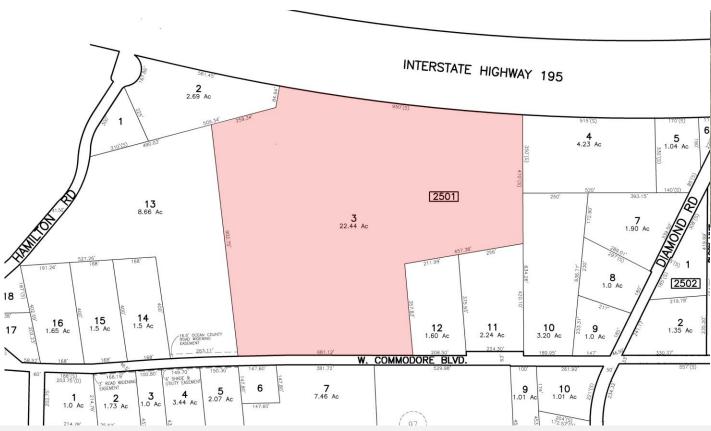

±89,347 SF Warehouse ±2,215 SF Ground Office ±3,910 SF Mezzanine Office BUILDING 1

±22.44 AC (Block 2501, Lot 3)

LM ZONING

1.8 Miles to I-195 8.0 Miles to Route 9 13.3 Miles to I-95 ACCESSIBILITY

\*\*\*Owner May Consider Selling\*\*\*