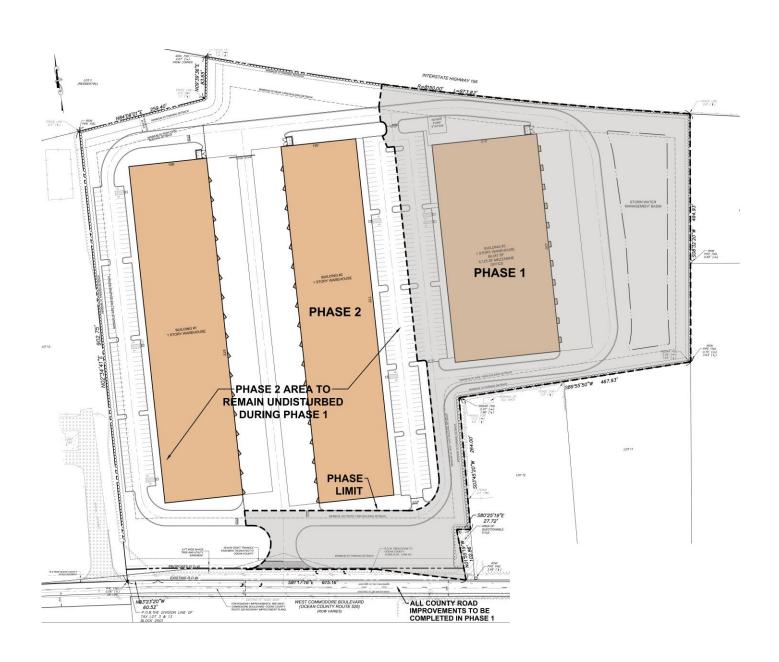

## 340 West Commodore Boulevard, Jackson, NJ

±95,472 SF Industrial Facility on ±22.07 Acres For Lease (±304,472 SF Total 3-Building Industrial Park)

pecifications

±95,472 SF Building 1 ±105,000 SF Building 2 (Proposed) ±104,000 SF Building 3 (Proposed) TOTAL BUILDING SIZES

±89,347 SF Warehouse ±2,215 SF Ground Office ±3,910 SF Mezzanine Office BUILDING 1

±22.44 AC (Block 2501, Lot 3)

LM ZONING

1.8 Miles to I-195 8.0 Miles to Route 9 13.3 Miles to I-95 ACCESSIBILITY

\*\*\*Owner May Consider Selling\*\*\*