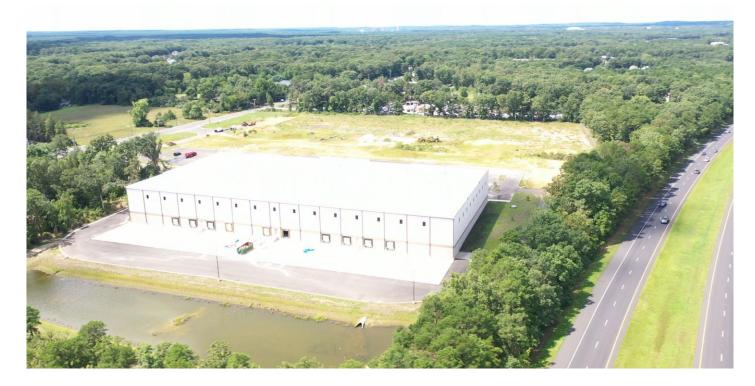

## 340 West Commodore Boulevard, Jackson, NJ

±95,472 SF Industrial Facility on ±22.07 Acres For Lease (±304,472 SF Total 3-Building Industrial Park)

pecifications

±95,472 SF Building 1 ±105,000 SF Building 2 (Proposed) ±104,000 SF Building 3 (Proposed) TOTAL BUILDING SIZES

±89,347 SF Warehouse ±2,215 SF Ground Office ±3,910 SF Mezzanine Office BUILDING 1

±22.44 AC (Block 2501, Lot 3)

LM ZONING

1.8 Miles to I-195 8.0 Miles to Route 9 13.3 Miles to I-95 ACCESSIBILITY

\*\*\*Owner May Consider Selling\*\*\*