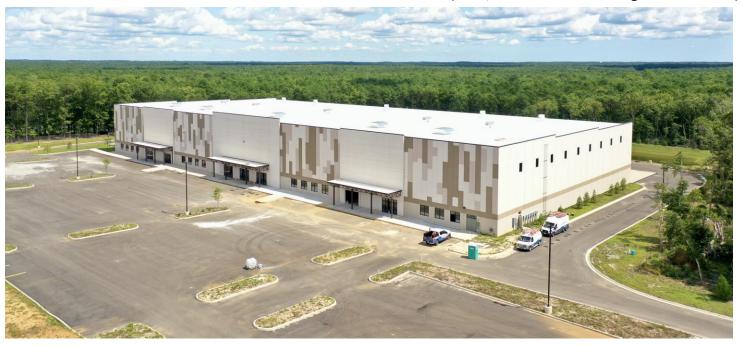

## 340 West Commodore Boulevard, Jackson, NJ

±95,472 SF Industrial Facility on ±22.07 Acres For Lease (±304,472 SF Total 3-Building Industrial Park)

pecifications

±95,472 SF Building 1 ±105,000 SF Building 2 (Proposed) ±104,000 SF Building 3 (Proposed) TOTAL BUILDING SIZES

±89,347 SF Warehouse ±2,215 SF Ground Office ±3,910 SF Mezzanine Office BUILDING 1

±22.44 AC (Block 2501, Lot 3)

LM ZONING

1.8 Miles to I-195 8.0 Miles to Route 9 13.3 Miles to I-95 ACCESSIBILITY

\*\*\*Owner May Consider Selling\*\*\*