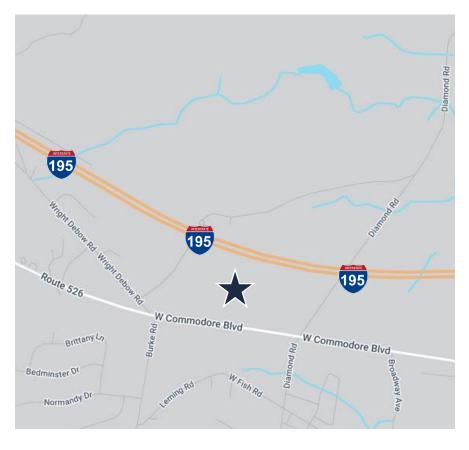

±89,347 SF Warehouse ±2,215 SF Ground Office ±3,910 SF Mezzanine Office BUILDING 1

±22.44 AC (Block 2501, Lot 3)

LM ZONING

1.8 Miles to I-195 8.0 Miles to Route 9 13.3 Miles to I-95 ACCESSIBILITY

\*\*\*Owner May Consider Selling\*\*\*

Charles T. Kavanagh, SIOR Executive Vice President 973.379.6644 x 113 CTKavanagh@blauberg.com Scott G. Savastano Executive Director 973.379.6644 x 147 SGSavastano@blauberg.com

**ACCESSIBILITY** 

1.8 MI I-195

6 MI

8.0 MI Route 9

13.3 MI I-95 Exit 8

15.3 MI GSP Exit 98

52 MI **Newark Airport** 

For additional property information or to arrange an inspection, please contact the exclusive brokers:

Charles T. Kavanagh, SIOR Executive Vice President 973.379.6644 x 113 CTKavanagh@blauberg.com