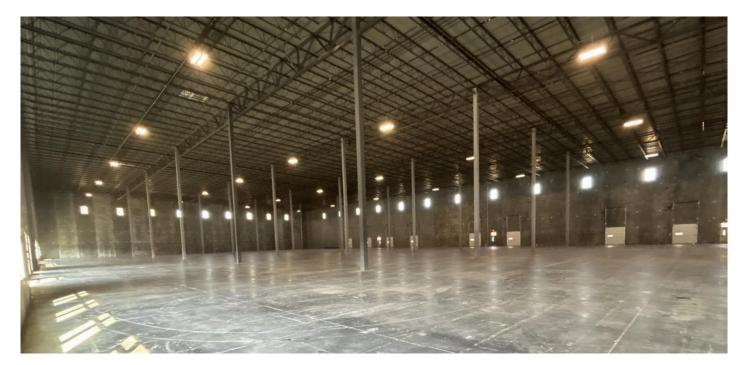

±89,347 SF Warehouse ±2,215 SF Ground Office ±3,910 SF Mezzanine Office BUILDING 1

±22.44 AC (Block 2501, Lot 3)

LM ZONING

1.8 Miles to I-195 8.0 Miles to Route 9 13.3 Miles to I-95 ACCESSIBILITY

\*\*\*Owner May Consider Selling\*\*\*