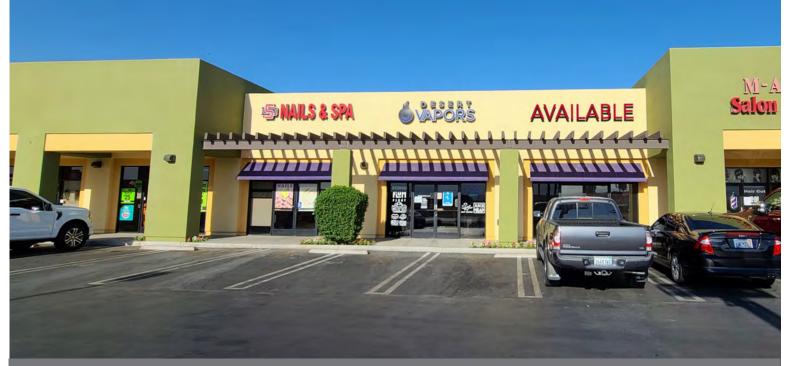

## FOR LEASE MERCADO DE MONROE 43-430 MONROE STREET | INDIO, CA

# ± 1,295 SF RETAIL/OFFICE SUITE AVAILABLE FOR LEASE

## **FEATURES**

- Excellent visibility and signage on Monroe Street
- Conveniently located near I-10, Indio Boulevard and Fred Waring Drive
- Strong demographics with 93,944 residents within 3 miles with an average household income of over \$86,000 per year
- Monument signage available
- Low lease rate of \$2,525/month modified net!