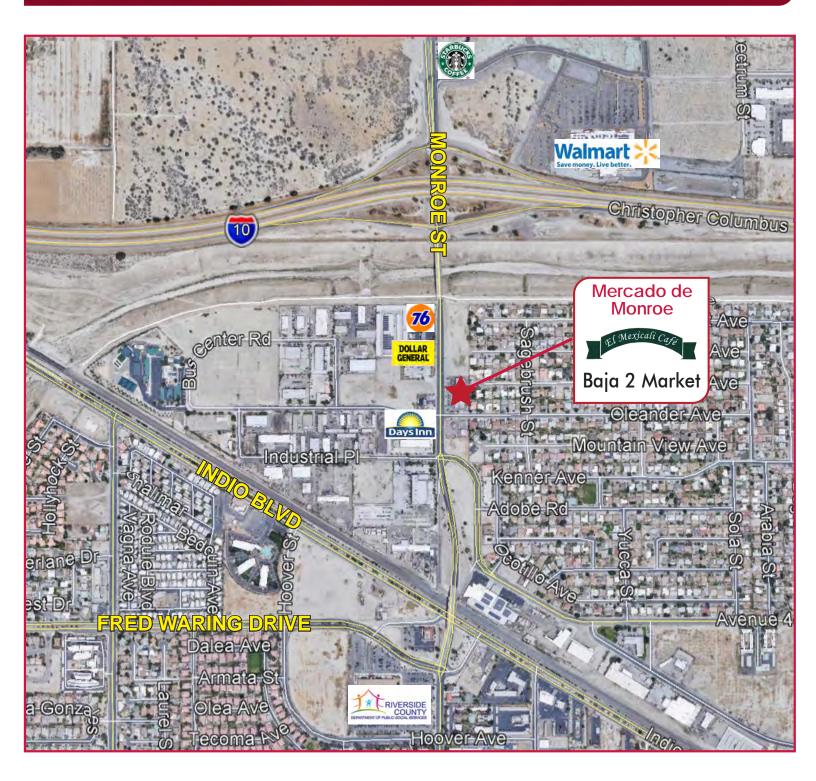

## FOR LEASE MERCADO DE MONROE 43-430 MONROE STREET | INDIO, CA

## **FEATURES**

- Excellent visibility and signage on Monroe Street
- Conveniently located near I-10, Indio Boulevard and Fred Waring Drive
- Strong demographics with 93,944 residents within 3 miles with an average household income of over \$86,000 per year
- Monument signage available
- Low lease rate of \$2,525/month modified net!