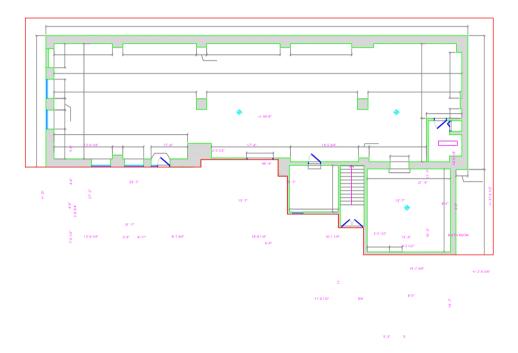

# CONTACTS

PAUL MOULINS Managing Director | Associate Broker PMoulins@kw.com C: 914-714-3777 DOMENICK CANALE Associate Broker Dcanale@kw.com C: 347-221-2974

# 140 S. Highland Ave, Ossining, NY 3,740 SQFT - FOR LEASE

## ASKING RENT: \$28.00 PSF MG



CONTACTS PAUL MOULINS Managing Director | Associate Broker PMoulins@kw.com C: 914-714-3777

DOMENICK CANALE Associate Broker Dcanale@kw.com C: 347-221-2974



760 WHITE PLAINS RD, SCARSDALE, NY 10583| 2300 EASTCHESTER RD, BRONX, NY 10469 | O: 914-902-8700 | KWCOMMERCIALNEWYORK.COM

The information contained herein has been obtained through sources deemed reliable but cannot be guaranteed as to its accuracy. Any information of special interest should be obtained through independent verification

# 140 S. Highland Ave, Ossining, NY FLOORPLAN



### CONTACTS

PAUL MOULINS Managing Director | Associate Broker PMoulins@kw.com C: 914-714-3777 DOMENICK CANALE Associate Broker Dcanale@kw.com C: 347-221-2974



760 WHITE PLAINS RD, SCARSDALE, NY 10583| 2300 EASTCHESTER RD, BRONX, NY 10469 | O: 914-902-8700 | KWCOMMERCIALNEWYORK.COM

The information contained herein has been obtained through sources deemed reliable but cannot be guaranteed as to its accuracy. Any information of special interest should be obtained through independent verification