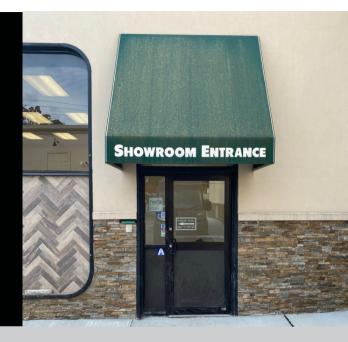

140 S. Highland Ave Ossining, NY

RETAIL SHOWROOM FOR LEASE

### **PROPERTY INFORMATION**

- ASKING \$28 PSF MG
- Ceiling Height: 18 Feet
- Sqft: 3,740
- 24/7 Access
- Zoning: GB General Business
- Public Transportation is Bus Line
- Ample Parking

Newly purchased and under complete renovation, 140 S Highland Ave offers exceptional visibility and is strategically located in the vibrant Highland Ave shopping district, surrounded by numerous retail stores and restaurants. Your new showroom will create an inviting environment for customers, enhancing their shopping experience.

# 140 S. Highland Ave, Ossining, NY 3,740 SQFT - FOR LEASE