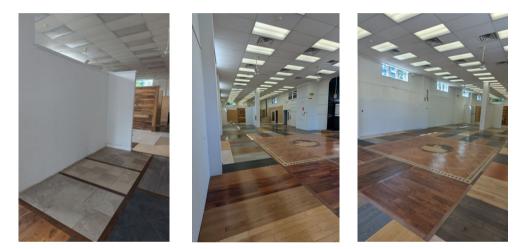

### **PROPERTY INFORMATION**

- ASKING \$28 PSF MG
- Ceiling Height: 18 Feet
- Sqft: 3,740
- 24/7 Access
- Zoning: GB General Business
- Public Transportation is Bus Line
- Ample Parking

Newly purchased and under complete renovation, 140 S Highland Ave offers exceptional visibility and is strategically located in the vibrant Highland Ave shopping district, surrounded by numerous retail stores and restaurants. Your new showroom will create an inviting environment for customers, enhancing their shopping experience.

# 140 S. Highland Ave, Ossining, NY 3,740 SQFT - FOR LEASE