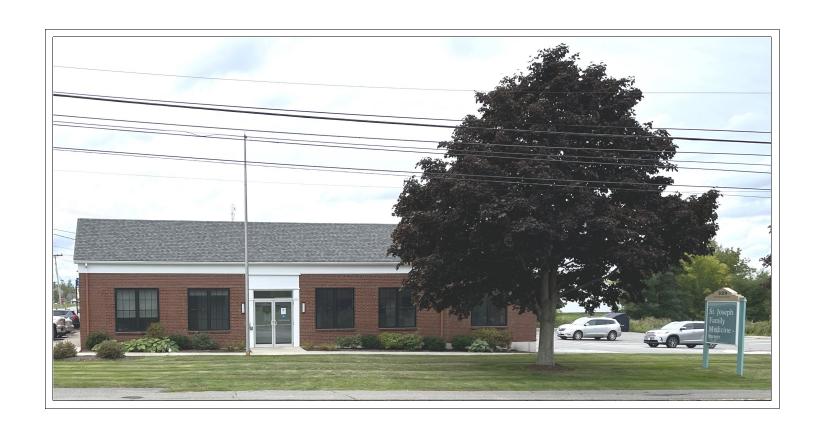

#### **BUILDING SPECIFICATIONS**

**PROPERTY**: 329 Wilson Street Brewer, Maine

**DESCRIPTION**: Recently renovated, Class A freestanding,

masonry office building with up to 13 private offices, conference room and ample open space for cubicles or additional offices.

**LOCATION:** Located on Wilson Street, Brewer's main

commercial artery, less than ½ mile from I-395 interchange. Corner location offers ample onsite parking, excellent access, and visibility

with ample signage opportunities.

#### 329 Wilson Street, Brewer