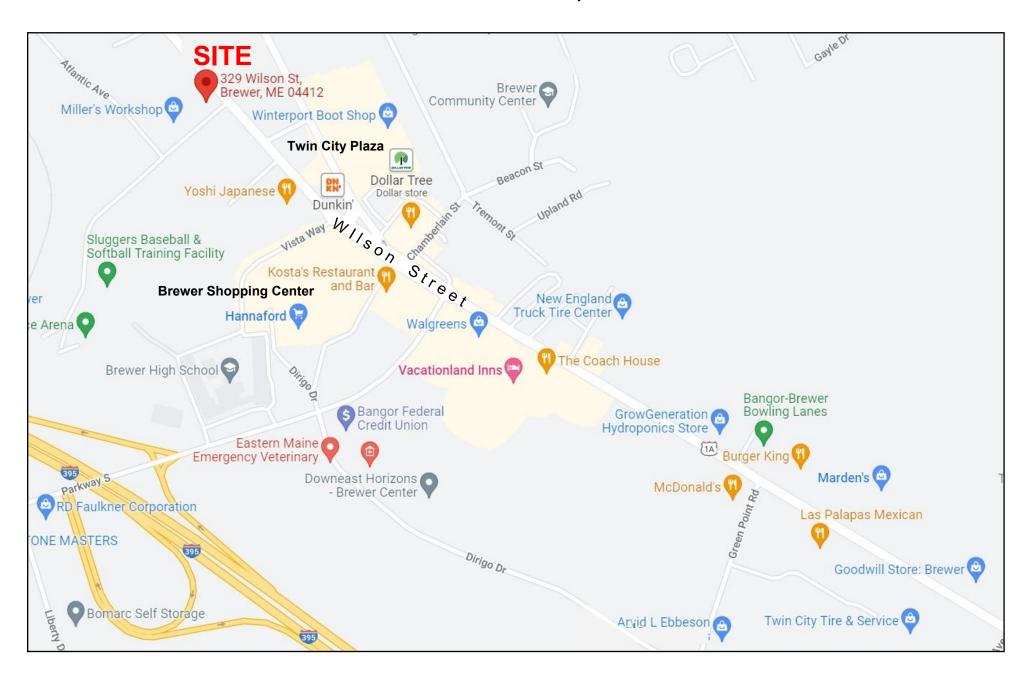

**LOCATION:** Located on Wilson Street, Brewer's main

commercial artery, less than ½ mile from I-395 interchange. Corner location offers ample onsite parking, excellent access, and visibility

with ample signage opportunities.