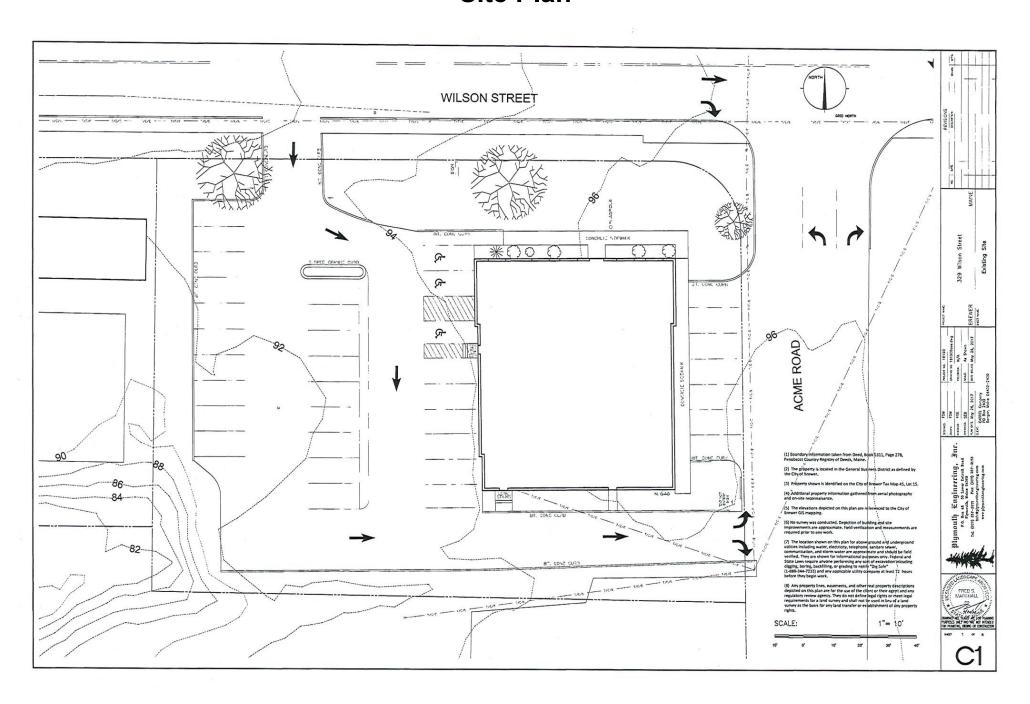

## 329 Wilson St. Site Plan

**SPACE AVAILABLE**: 5,034 +/- sf (Available March 2025)

**PARKING**: 32 on site paved parking spaces

**ZONING**: General Business District (GB)

**PRICE**: TBD

Information furnished is from sources deemed reliable, but no warranty is made to the accuracy thereof. The listing broker hereby discloses that he/she is acting solely as an agent for the seller in the marketing, negotiation, and sale/lease of this property. Broker further discloses that he represents the seller's interest and has a fiduciary duty to disclose to the seller information which