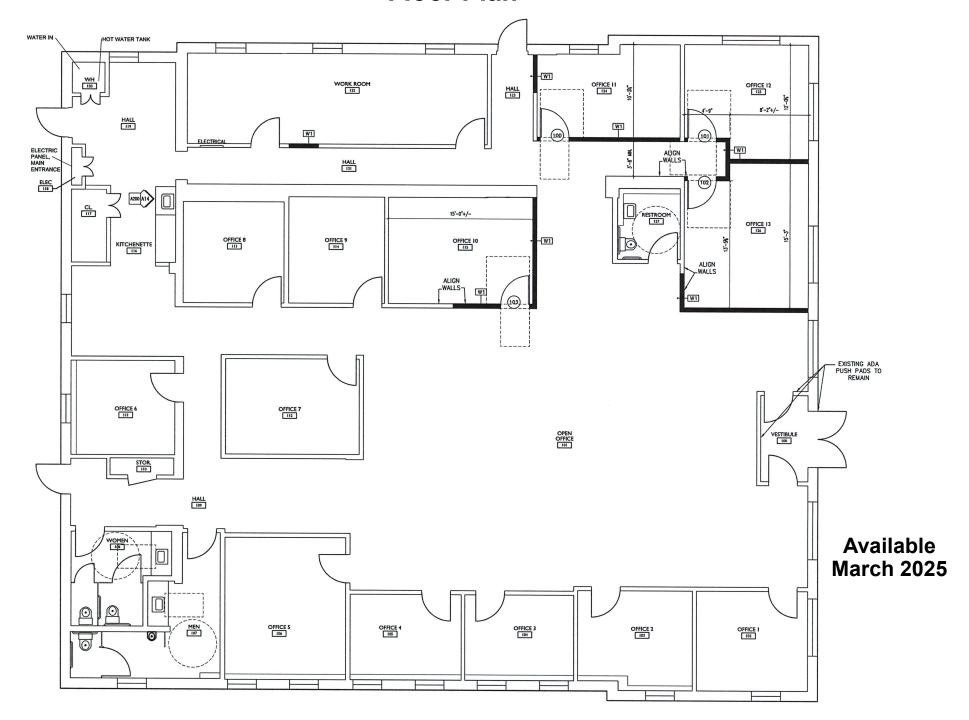

### 329 Wilson St. Floor Plan

**SPACE AVAILABLE**: 5,034 +/- sf (Available March 2025)

**PARKING**: 32 on site paved parking spaces

**ZONING**: General Business District (GB)

**PRICE**: TBD

Information furnished is from sources deemed reliable, but no warranty is made to the accuracy thereof. The listing broker hereby discloses that he/she is acting solely as an agent for the seller in the marketing, negotiation, and sale/lease of this property. Broker further discloses that he represents the seller's interest and has a fiduciary duty to disclose to the seller information which