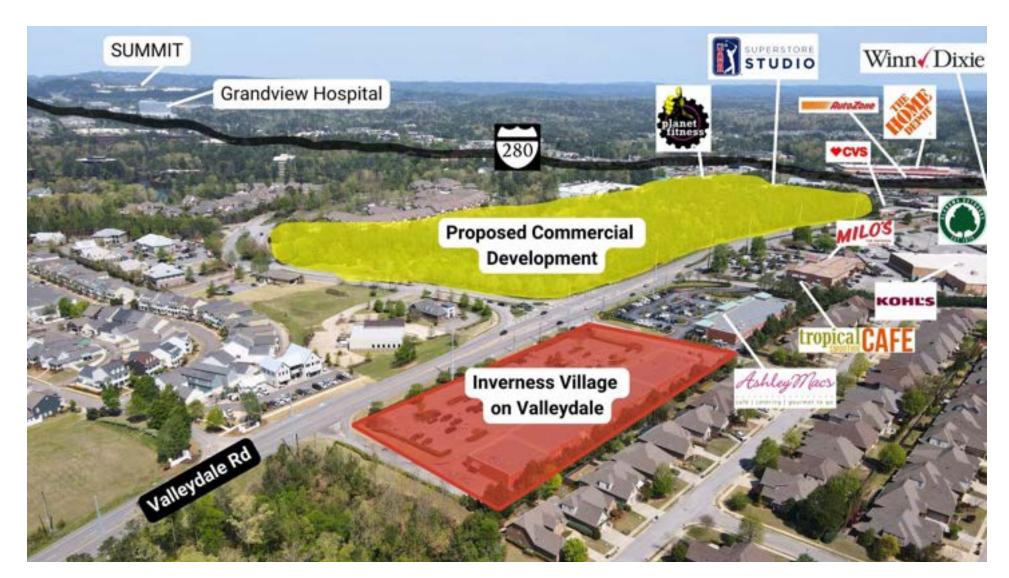

#### PROPERTY DESCRIPTION

Prime retail suites on heavy traffic corridor near Hwy 280. Direct traffic counts of +/-30,000 VPD and superb visibility, this property is an exceptional location for retail, medical, office, and fitness businesses. Available suites are ready for immediate occupancy, complemented by ample parking. Adjacent to proposed BJ's Wholesale Warehouse development and near prominent retailers such as Kohls, PGA Store, and Planet Fitness, this is an excellent opportunity to establish your business in a thriving commercial hub at competitive leasing rates.

#### PROPERTY HIGHLIGHTS

- High traffic counts and visibility
- Easy access to Hwy 280
- Retail, Med-tail, Office, Restaurant, Dog Groomer and Fitness Suites available
- Abundant parking
- Nearby Retailers include Kohls, PGA Store, Milos, Alabama Outdoors, Southeastern Jewelers, Ashley Macs, Planet Fitness, CVS and Winn Dixie.