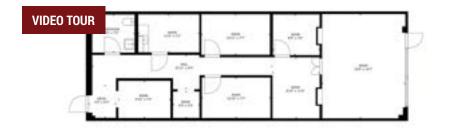

## **AVAILABLE SPACES**

| SUITE                                        | TENANT    | SIZE (SF)        | LEASE TYPE | LEASE RATE      | DESCRIPTION                                                                                                                           |
|----------------------------------------------|-----------|------------------|------------|-----------------|---------------------------------------------------------------------------------------------------------------------------------------|
| Suite 107 - Retail                           | Available | 1,213 SF         | NNN        | Call to Discuss | •                                                                                                                                     |
| Suite 121 - Sew Shop *Do Not Disturb Tenant* | Available | 1,310 SF         | NNN        | Call to Discuss | Available within 30 days of Lease Execution                                                                                           |
| Suite 127 - Med-tail                         | Available | 1,220 SF         | NNN        | Call to Discuss | Former Medical Day Spa Suite.<br>Large waiting room, 4 - 5 treatment areas, Kitchen/Breakroom,<br>Bathroom with Washer Dryer hookups. |
| Suite 133 - Former Leasing Office            | Available | 1,221 SF         | NNN        | Call to Discuss | Former Leasing office<br>Open retail floor with 2 office spaces, back storage room and restroom.                                      |
| Suite 139 Former Groomers                    | Available | 1,526 - 2,760 SF | NNN        | Call to Discuss | Former Dog Grooming Suite - Can Combine with 141                                                                                      |
| Suite 141 - End Cap                          | Available | 1,234 - 2,760 SF | NNN        | Call to Discuss | *sublease* End cap with drive thru. Second generation restaurant space immediately available. Can be combined with Suite 139          |

blain Level

#10000 Fee 8

360° VIRTUAL TOUR