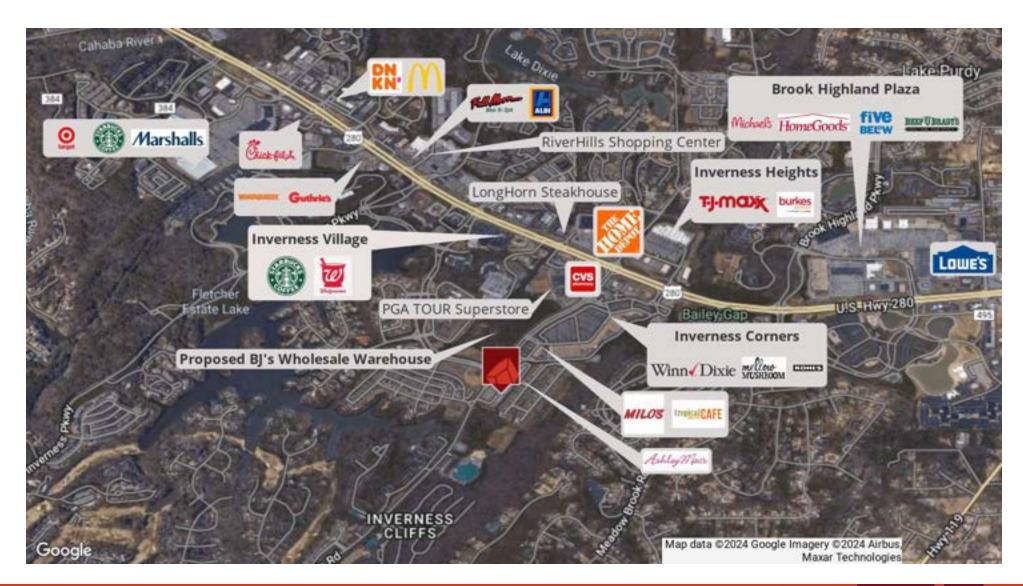

#### PROPERTY DESCRIPTION

Prime retail suites on heavy traffic corridor near Hwy 280. Direct traffic counts of +/-30,000 VPD and superb visibility, this property is an exceptional location for retail, medical, office, and fitness businesses. Available suites are ready for immediate occupancy, complemented by ample parking. Adjacent to proposed BJ's Wholesale Warehouse development and near prominent retailers such as Kohls, PGA Store, and Planet Fitness, this is an excellent opportunity to establish your business in a thriving commercial hub at competitive leasing rates.

#### PROPERTY HIGHLIGHTS

- High traffic counts and visibility
- Easy access to Hwy 280
- Retail, Med-tail, Office, Restaurant, Dog Groomer and Fitness Suites available
- Abundant parking
- Nearby Retailers include Kohls, PGA Store, Milos, Alabama Outdoors, Southeastern Jewelers, Ashley Macs, Planet Fitness, CVS and Winn Dixie.