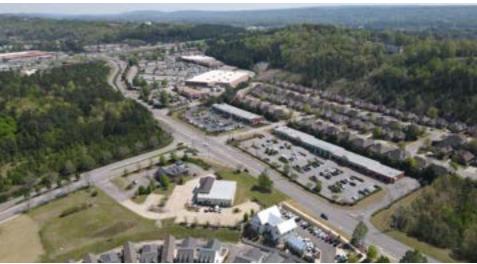

#### PROPERTY DESCRIPTION

Prime retail suites on heavy traffic corridor near Hwy 280. Direct traffic counts of +/-30,000 VPD and superb visibility, this property is an exceptional location for retail, medical, office, and fitness businesses. Available suites are ready for immediate occupancy, complemented by ample parking. Adjacent to proposed BJ's Wholesale Warehouse development and near prominent retailers such as Kohls, PGA Store, and Planet Fitness, this is an excellent opportunity to establish your business in a thriving commercial hub at competitive leasing rates.