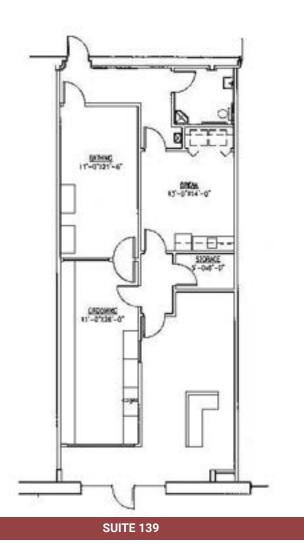

## **AVAILABLE SPACES**

| SUITE                                        | TENANT    | SIZE (SF)        | LEASE TYPE | LEASE RATE      | DESCRIPTION                                                                                                                           |
|----------------------------------------------|-----------|------------------|------------|-----------------|---------------------------------------------------------------------------------------------------------------------------------------|
| Suite 107 - Retail                           | Available | 1,213 SF         | NNN        | Call to Discuss | •                                                                                                                                     |
| Suite 121 - Sew Shop *Do Not Disturb Tenant* | Available | 1,310 SF         | NNN        | Call to Discuss | Available within 30 days of Lease Execution                                                                                           |
| Suite 127 - Med-tail                         | Available | 1,220 SF         | NNN        | Call to Discuss | Former Medical Day Spa Suite.<br>Large waiting room, 4 - 5 treatment areas, Kitchen/Breakroom,<br>Bathroom with Washer Dryer hookups. |
| Suite 133 - Former Leasing Office            | Available | 1,221 SF         | NNN        | Call to Discuss | Former Leasing office<br>Open retail floor with 2 office spaces, back storage room and restroom.                                      |
| Suite 139 Former Groomers                    | Available | 1,526 - 2,760 SF | NNN        | Call to Discuss | Former Dog Grooming Suite - Can Combine with 141                                                                                      |
| Suite 141 - End Cap                          | Available | 1,234 - 2,760 SF | NNN        | Call to Discuss | *sublease* End cap with drive thru. Second generation restaurant space immediately available. Can be combined with Suite 139          |