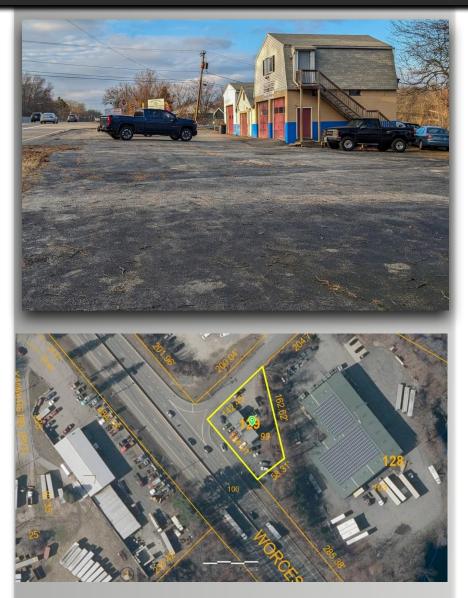

# FOR SALE \$450,000 RARE AUTOMOTIVE PROPERTY

## 99 WORCESTER PROVIDENCE TURNPIKE, SUTTON

### Real Estate only - does NOT include business

**Zoned**: B2 (Business Highway) **Acreage:** 0.31 acre **Square Footage:** 1,944 SF

**PRICE REDUCTION!** 

### **Details:**

Private septic, private well Propane heat with wood backup 4 drive in doors Second floor office space Property is currently used for auto repair and sales

#### Location:

Conveniently located on Route 146,close to Rt. 20 and MA Pike.

s

CASEY KILLAM o: 508.541.1350 m: 774.287.2084 caseykillam@remaxexec.com

The Commercial Division of RE/MAX Executive Realty 308 West Central Street, Suite E – Franklin, MA 02038 T: 508.541.1350 – F: 508.966.7558 www.remaxcommercialma.com