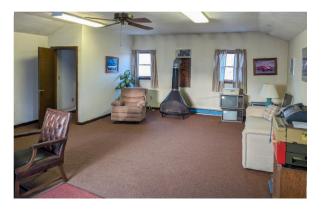

### **Details:**

Private septic, private well Propane heat with wood backup 4 drive in doors Second floor office space Property is currently used for auto repair and sales