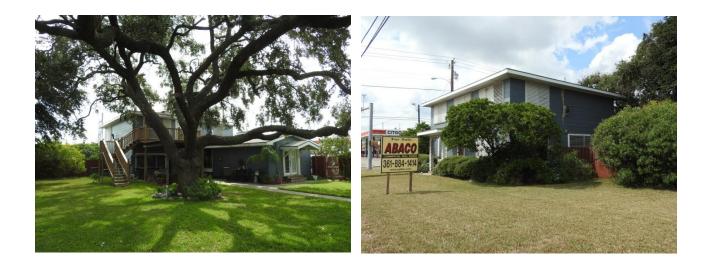

ion**

#### LEGAL DESCRIPTION: LT 11 AND BLK 26 ODEM

**PRICE**: \$395,000

LOT SIZE: Land .321 ACRES; Building 1,770 sq ft

**LOCATION DESCRIPTION**: Property is located in Odem, TX on the corner of US HWY 77 and Willis St.



R

Industrial and CommercialInvestment and Retail

•Farm and Ranch •Commercial Leasing

COMMERCIAL REAL ESTATE

**For More Information** 

#### **AMANDO SOTO**

4654 Baldwin Blvd. Corpus Christi, TX 78408 Phone: (361) 884-1414 Fax: (361) 882-3070 Email: soto@abaco.cc Website: www.abaco.cc

All information furnished has been obtained from sources believed reliable. While we do not doubt its accuracy, ABACO makes no guarantee, warranty, or representation to its accuracy. ABACO urges interested parties to independently confirm its accuracy and completeness.

# PHOTOS





## AERIAL VIEW



All information furnished has been obtained from sources believed reliable. While we do not doubt its accuracy, ABACO makes no guarantee, warranty, or representation to its accuracy. ABACO urges interested parties to independently confirm its accuracy and completeness