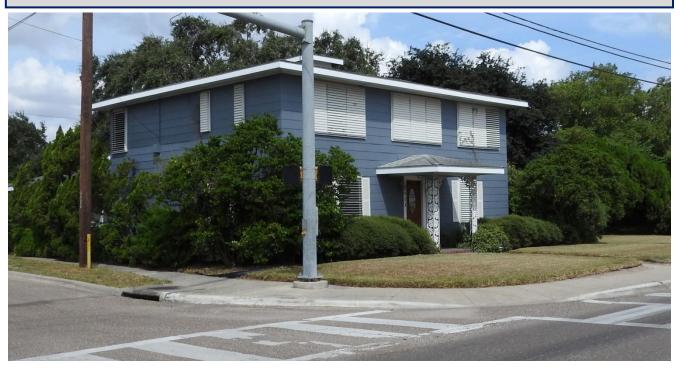

#### LEGAL DESCRIPTION: LT 11 AND BLK 26 ODEM

**PRICE**: \$395,000

LOT SIZE: Land .321 ACRES; Building 1,770 sq ft

**LOCATION DESCRIPTION**: Property is located in Odem, TX on the corner of US HWY 77 and Willis St.