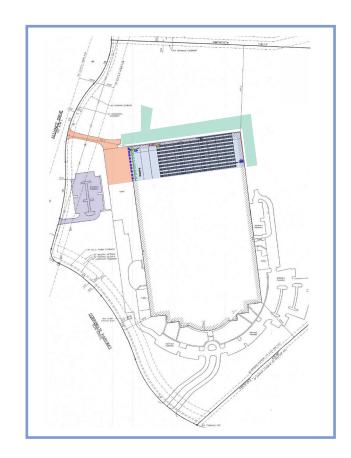

## Property overview

6 CORPORATE PARKWAY | BERKELEY COUNTY, SOUTH CAROLINA

### SITE DESCRIPTION

Warehouse 40,000 - 100,000 sf

Potential laydown +1.5 Acres

Dedicated parking 75 spaces

Truck court 12 trailer positions shared or dedicated access