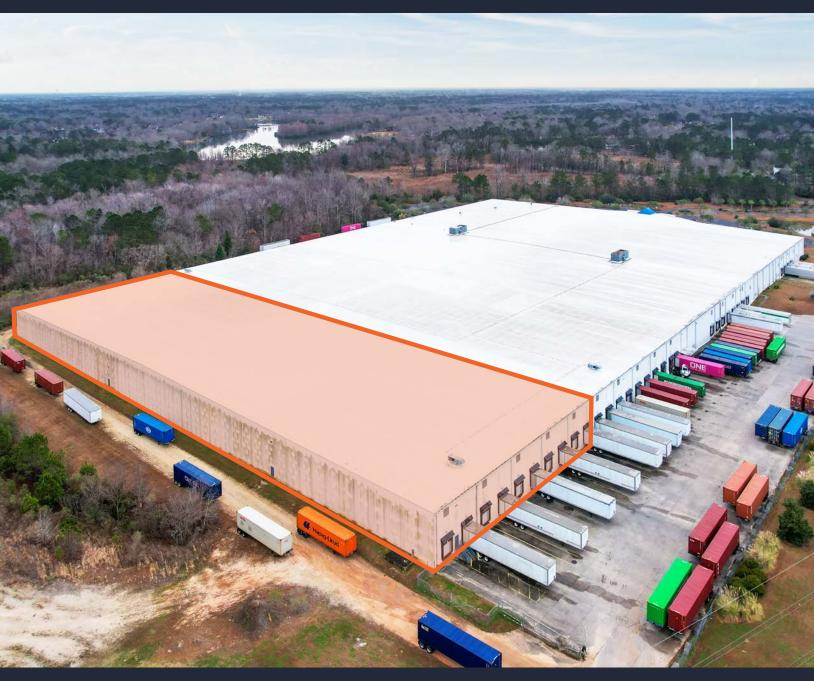

# Crowfield Corporate Center 40k - 100k sf industrial space for sublease

6 CORPORATE PARKWAY | BERKELEY COUNTY, SOUTH CAROLINA

### Offering summary

| Property Address    | 6 Corporate Parkway<br>Goose Creek, SC 29445 |
|---------------------|----------------------------------------------|
| County              | Berkeley County                              |
| TMS                 | 234-00-00-085                                |
| Property Type       | Distribution warehouse                       |
| Available space     | 40,000 - 100,000 sf                          |
| Laydown             | 1.5+ acres                                   |
| Sublease expiration | 2/28/34                                      |
| Asking price        | \$6.00/sf NNN                                |
| Ceiling height      | 27-30′ clear                                 |
|                     |                                              |

| Column Spacing | 35′ X 42′                                                        |
|----------------|------------------------------------------------------------------|
| Dock doors     | 10 dock high doors                                               |
| Drive-in doors | Shared Drive-In door potentially available                       |
| Racking        | 4-high, 6,528 pallet positions<br>Racking to remain in space     |
| Truck court    | Exclusive entrance & dedicated truck court potentially available |
| Heating        | Yes                                                              |
| Lighting       | High bay motion sensor lights<br>mix of LED or Halogen           |
| Power          | Dominion Energy                                                  |
| Water/Sewer    | Berkeley County Water and Sewer                                  |
|                |                                                                  |

### SITE DESCRIPTION

Warehouse 40,000 - 100,000 sf

Potential laydown +1.5 Acres

Dedicated parking 75 spaces

Truck court 12 trailer positions shared or dedicated access