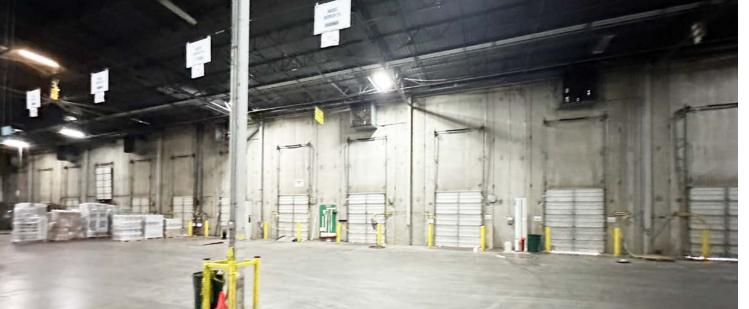

## Property overview

6 CORPORATE PARKWAY | BERKELEY COUNTY, SOUTH CAROLINA

### SITE DESCRIPTION

Warehouse 40,000 - 100,000 sf

Potential laydown +1.5 Acres

Dedicated parking 75 spaces

Truck court 12 trailer positions shared or dedicated access

| Column Spacing | 35′ X 42′                                                        |
|----------------|------------------------------------------------------------------|
| Dock doors     | 10 dock high doors                                               |
| Drive-in doors | Shared Drive-In door potentially available                       |
| Racking        | 4-high, 6,528 pallet positions<br>Racking to remain in space     |
| Truck court    | Exclusive entrance & dedicated truck court potentially available |
| Heating        | Yes                                                              |
| Lighting       | High bay motion sensor lights<br>mix of LED or Halogen           |
| Power          | Dominion Energy                                                  |
| Water/Sewer    | Berkeley County Water and Sewer                                  |
|                |                                                                  |