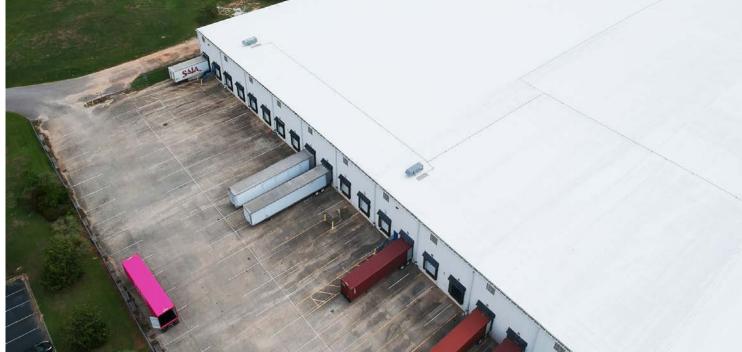

### Offering summary

| Property Address    | 6 Corporate Parkway<br>Goose Creek, SC 29445 |
|---------------------|----------------------------------------------|
| County              | Berkeley County                              |
| TMS                 | 234-00-00-085                                |
| Property Type       | Distribution warehouse                       |
| Available space     | 40,000 - 100,000 sf                          |
| Laydown             | 1.5+ acres                                   |
| Sublease expiration | 2/28/34                                      |
| Asking price        | \$6.00/sf NNN                                |
| Ceiling height      | 27-30′ clear                                 |
|                     |                                              |

### SITE DESCRIPTION

Warehouse 40,000 - 100,000 sf

Potential laydown +1.5 Acres

Dedicated parking 75 spaces

Truck court 12 trailer positions shared or dedicated access