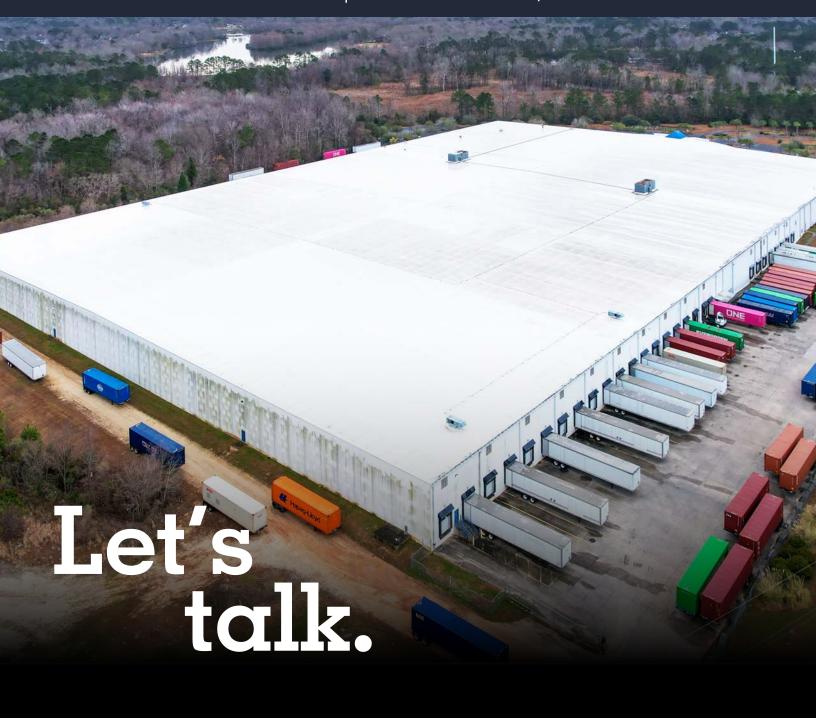

## Property overview

6 CORPORATE PARKWAY | BERKELEY COUNTY, SOUTH CAROLINA

### SITE DESCRIPTION

Warehouse 40,000 - 100,000 sf

Potential laydown +1.5 Acres

Dedicated parking 75 spaces

Truck court 12 trailer positions shared or dedicated access