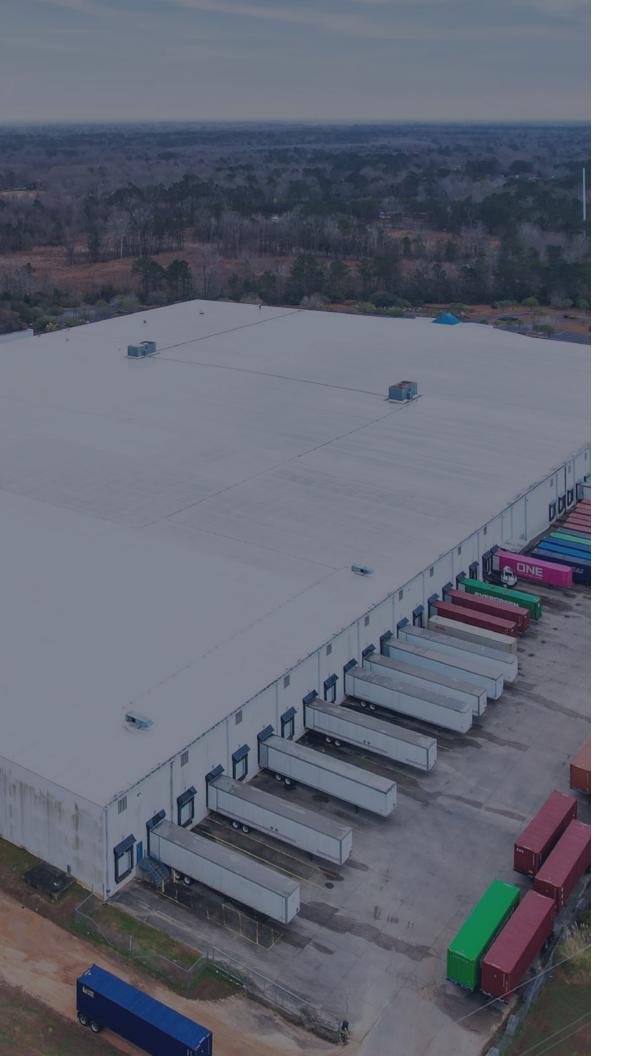

## Property overview

6 CORPORATE PARKWAY | BERKELEY COUNTY, SOUTH CAROLINA

### SITE DESCRIPTION

Warehouse 40,000 - 100,000 sf

Potential laydown +1.5 Acres

Dedicated parking 75 spaces

Truck court 12 trailer positions shared or dedicated access