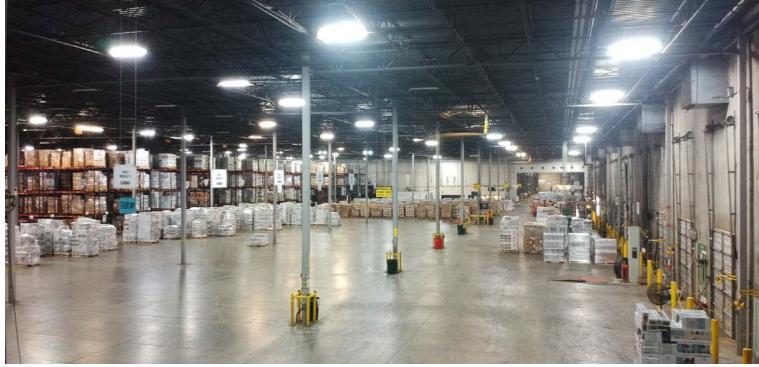

## Property overview

6 CORPORATE PARKWAY | BERKELEY COUNTY, SOUTH CAROLINA

### SITE DESCRIPTION

Warehouse 40,000 - 100,000 sf

Potential laydown +1.5 Acres

Dedicated parking 75 spaces

Truck court 12 trailer positions shared or dedicated access

### Offering summary

| Property Address    | 6 Corporate Parkway<br>Goose Creek, SC 29445 |
|---------------------|----------------------------------------------|
| County              | Berkeley County                              |
| TMS                 | 234-00-00-085                                |
| Property Type       | Distribution warehouse                       |
| Available space     | 40,000 - 100,000 sf                          |
| Laydown             | 1.5+ acres                                   |
| Sublease expiration | 2/28/34                                      |
| Asking price        | \$6.00/sf NNN                                |
| Ceiling height      | 27-30′ clear                                 |
|                     |                                              |

| Column Spacing | 35′ X 42′                                                        |
|----------------|------------------------------------------------------------------|
| Dock doors     | 10 dock high doors                                               |
| Drive-in doors | Shared Drive-In door potentially available                       |
| Racking        | 4-high, 6,528 pallet positions<br>Racking to remain in space     |
| Truck court    | Exclusive entrance & dedicated truck court potentially available |
| Heating        | Yes                                                              |
| Lighting       | High bay motion sensor lights<br>mix of LED or Halogen           |
| Power          | Dominion Energy                                                  |
| Water/Sewer    | Berkeley County Water and Sewer                                  |
|                |                                                                  |