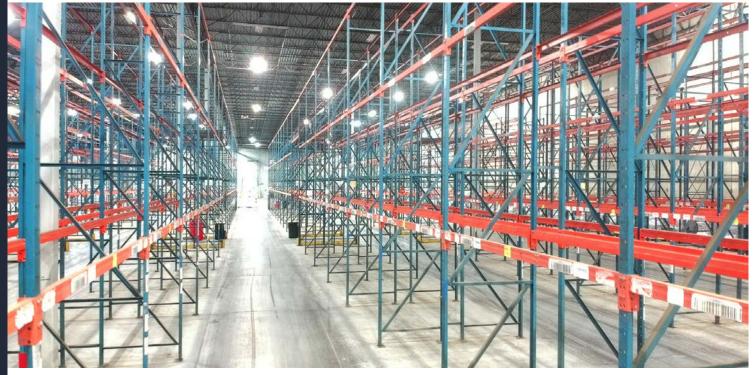

| Column Spacing | 35′ X 42′                                                        |
|----------------|------------------------------------------------------------------|
| Dock doors     | 10 dock high doors                                               |
| Drive-in doors | Shared Drive-In door potentially available                       |
| Racking        | 4-high, 6,528 pallet positions<br>Racking to remain in space     |
| Truck court    | Exclusive entrance & dedicated truck court potentially available |
| Heating        | Yes                                                              |
| Lighting       | High bay motion sensor lights<br>mix of LED or Halogen           |
| Power          | Dominion Energy                                                  |
| Water/Sewer    | Berkeley County Water and Sewer                                  |
|                |                                                                  |