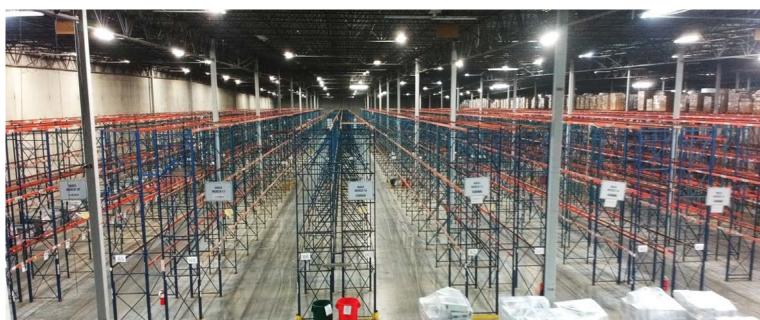

## Property overview

6 CORPORATE PARKWAY | BERKELEY COUNTY, SOUTH CAROLINA

| Column Spacing | 35′ X 42′                                                        |
|----------------|------------------------------------------------------------------|
| Dock doors     | 10 dock high doors                                               |
| Drive-in doors | Shared Drive-In door potentially available                       |
| Racking        | 4-high, 6,528 pallet positions<br>Racking to remain in space     |
| Truck court    | Exclusive entrance & dedicated truck court potentially available |
| Heating        | Yes                                                              |
| Lighting       | High bay motion sensor lights<br>mix of LED or Halogen           |
| Power          | Dominion Energy                                                  |
| Water/Sewer    | Berkeley County Water and Sewer                                  |
|                |                                                                  |

### SITE DESCRIPTION

Warehouse 40,000 - 100,000 sf

Potential laydown +1.5 Acres

Dedicated parking 75 spaces

Truck court 12 trailer positions shared or dedicated access