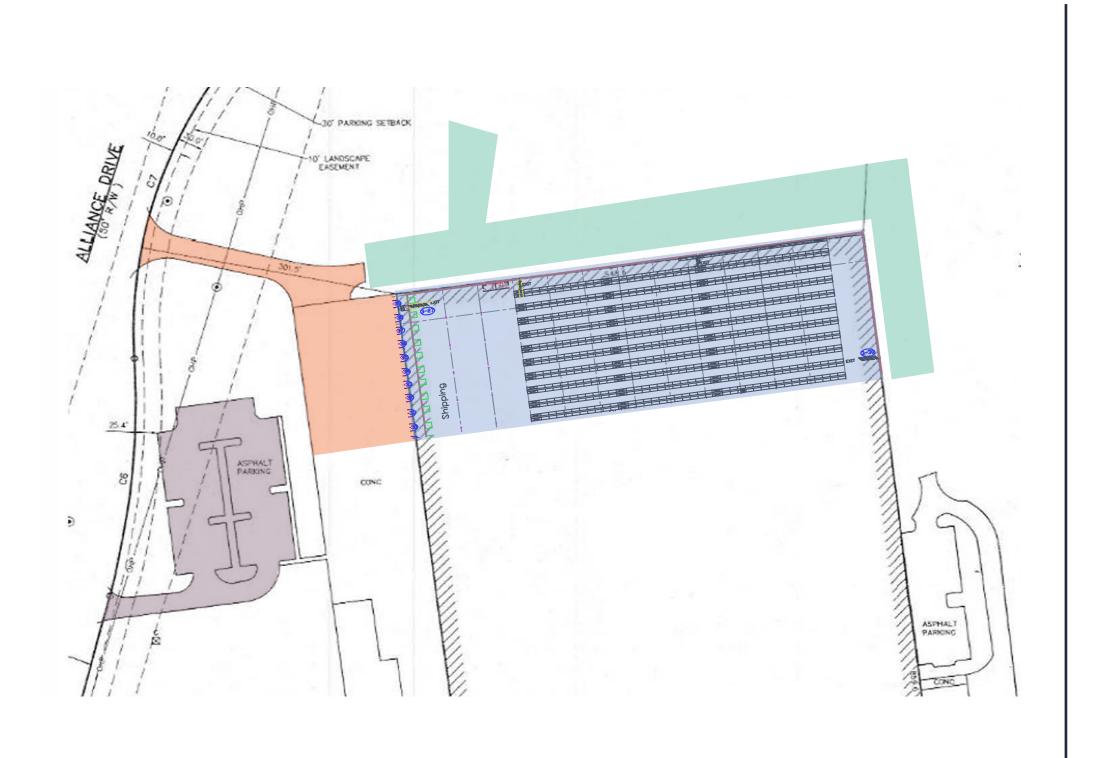

| Column Spacing | 35′ X 42′                                                        |
|----------------|------------------------------------------------------------------|
| Dock doors     | 10 dock high doors                                               |
| Drive-in doors | Shared Drive-In door potentially available                       |
| Racking        | 4-high, 6,528 pallet positions<br>Racking to remain in space     |
| Truck court    | Exclusive entrance & dedicated truck court potentially available |
| Heating        | Yes                                                              |
| Lighting       | High bay motion sensor lights<br>mix of LED or Halogen           |
| Power          | Dominion Energy                                                  |
| Water/Sewer    | Berkeley County Water and Sewer                                  |
|                |                                                                  |

### SITE DESCRIPTION

Warehouse 40,000 - 100,000 sf

Potential laydown +1.5 Acres

Dedicated parking 75 spaces

Truck court 12 trailer positions shared or dedicated access