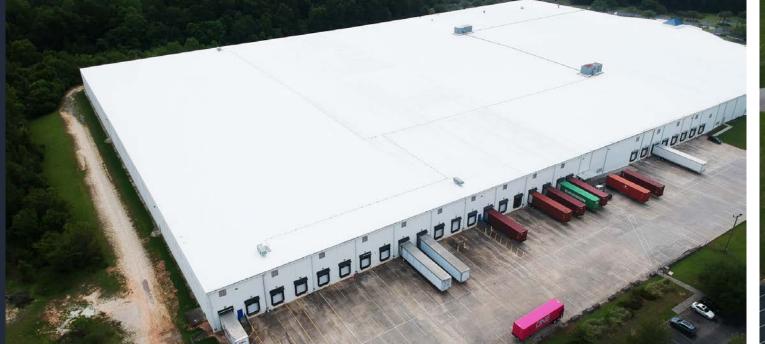

### Offering summary

| Property Address    | 6 Corporate Parkway<br>Goose Creek, SC 29445 |
|---------------------|----------------------------------------------|
| County              | Berkeley County                              |
| TMS                 | 234-00-00-085                                |
| Property Type       | Distribution warehouse                       |
| Available space     | 40,000 - 100,000 sf                          |
| Laydown             | 1.5+ acres                                   |
| Sublease expiration | 2/28/34                                      |
| Asking price        | \$6.00/sf NNN                                |
| Ceiling height      | 27-30′ clear                                 |
|                     |                                              |

### SITE DESCRIPTION

Warehouse 40,000 - 100,000 sf

Potential laydown +1.5 Acres

Dedicated parking 75 spaces

Truck court 12 trailer positions shared or dedicated access