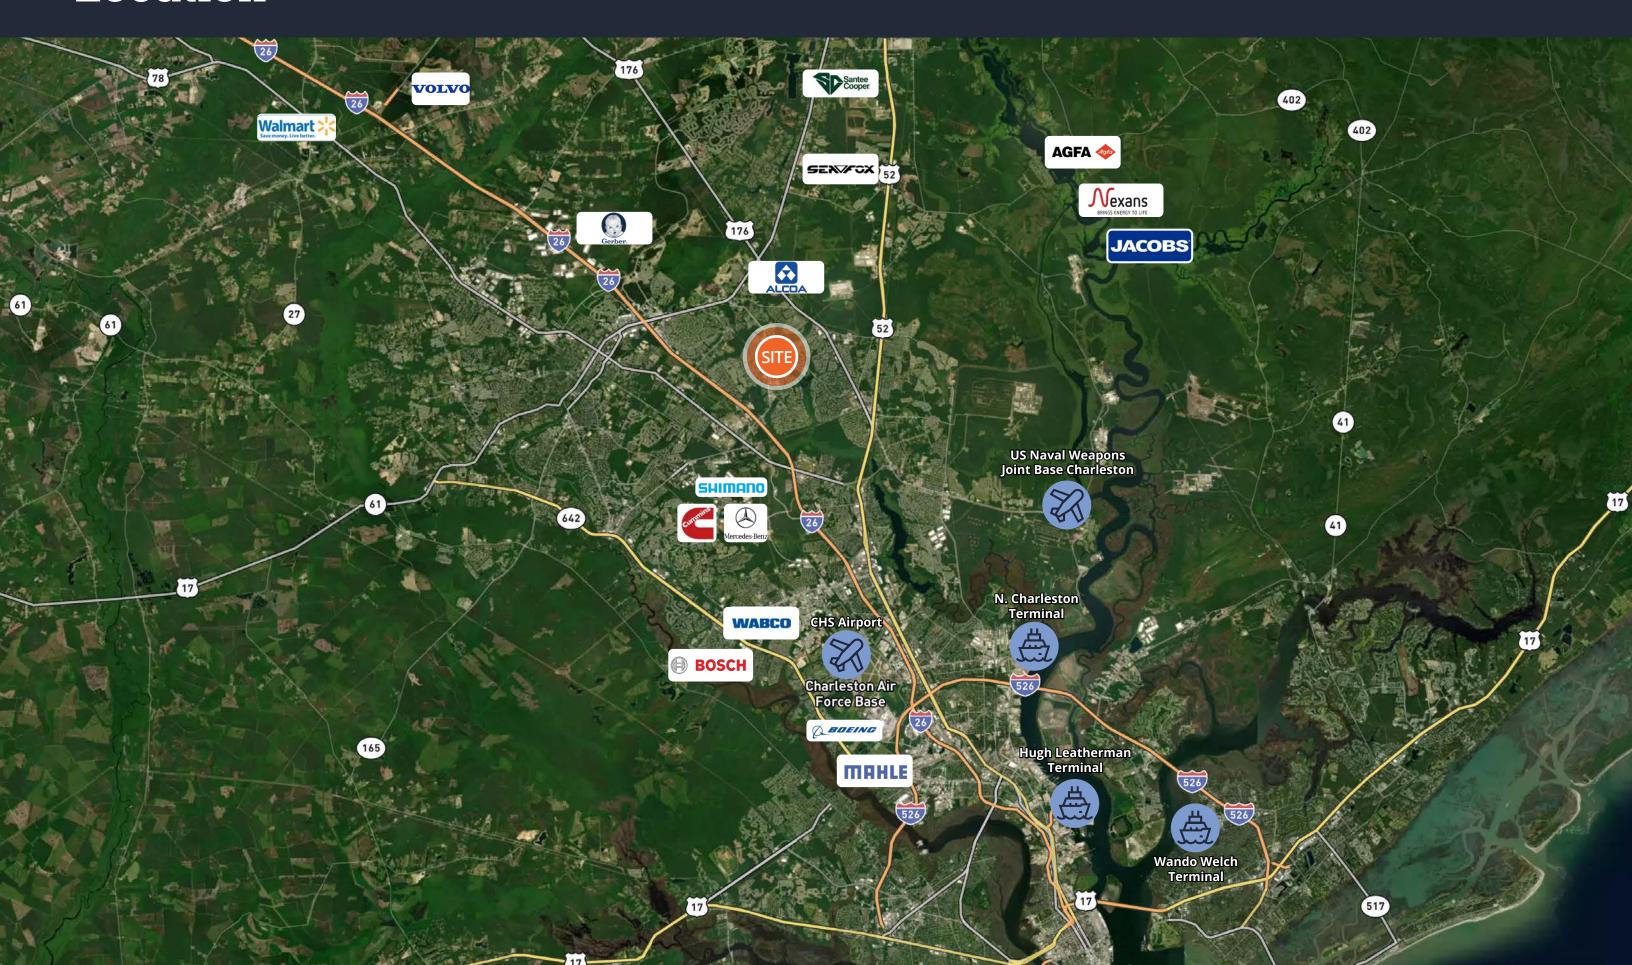

# Location

### LOCATION

2 miles from I-26

**13 miles** from the North Charleston Terminal

**18 miles** from the Hugh Leatherman Terminal

23 miles from the Wando Welch Terminal

**14 miles** from Charleston International Airport