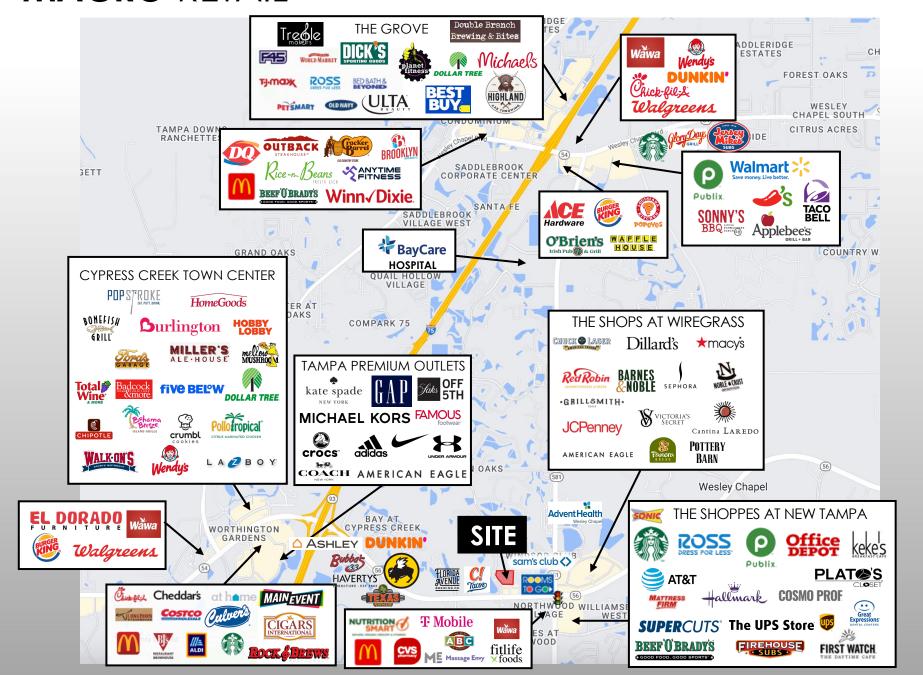

# SEVEN OAKS RETAIL

ENTRANCE OF SEVEN OAKS DEVELOPMENT WESLEY CHAPEL, FL 33544

PREMIER RETAIL OPPORTUNITY IN AFFLUENT WESLEY CHAPEL



### LOCATION, LOCATION, LOCATION





#### MACRO RETAIL



#### MICRO RETAIL



#### **AERIAL** OVERVIEW













#### SITE SPECIFICATIONS

- 1,200- 25,601 SF AVAILABLE
- FIRST-GENERATION RETAIL IN BRAND-NEW MIXED-USE DEVELOPMENT- SEVEN OAKS APARTMENTS
- 320 MULTI-FAMILY UNITS ON SITE
- AFFLUENT DEMOGRAPHICS IN STRONG, GROWING MARKET
- ABOVE AVERAGE SURROUNDING DAYTIME AND RESIDENTIAL POPULATION
- RETAIL PARKING: STREET AND FIRST FLOOR OF PARKING GARAGE
- Q1 2026 DELIVERY

#### SITE PLAN



#### **SITE PLAN**





| SUITE | SF    | SUITE | SF    |
|-------|-------|-------|-------|
| 1     | 3,799 | 6     | 2,257 |
| 2     | 2,381 | 7     | 2,849 |
| 3     | 2,034 | 8     | 4,800 |
| 4     | 2,359 | 9     | 2,919 |
| 5     | 2,203 |       |       |

TOTAL GLA 25,600 SF

SPACES CAN BE COMBINED, MULTIPLE OPTIONS AVAILABLE

#### PARKING PLAN