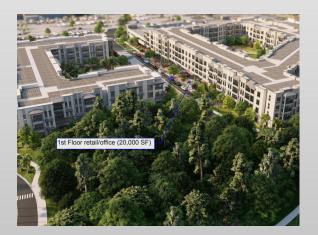

# SEVEN OAKS RETAIL

ENTRANCE OF SEVEN OAKS DEVELOPMENT WESLEY CHAPEL, FL 33544

PREMIER RETAIL OPPORTUNITY IN AFFLUENT WESLEY CHAPEL



### LOCATION, LOCATION, LOCATION





#### MACRO RETAIL



#### MICRO RETAIL



#### **AERIAL** OVERVIEW













#### SITE SPECIFICATIONS

- 1,200- 25,601 SF AVAILABLE
- FIRST-GENERATION RETAIL IN BRAND-NEW MIXED-USE DEVELOPMENT- SEVEN OAKS APARTMENTS
- 320 MULTI-FAMILY UNITS ON SITE
- AFFLUENT DEMOGRAPHICS IN STRONG, GROWING MARKET
- ABOVE AVERAGE SURROUNDING DAYTIME AND RESIDENTIAL POPULATION
- RETAIL PARKING: STREET AND FIRST FLOOR OF PARKING GARAGE
- Q1 2026 DELIVERY

#### SITE PLAN



#### **SITE PLAN**





| SUITE | SF    | SUITE | SF    |
|-------|-------|-------|-------|
| 1     | 3,799 | 6     | 2,257 |
| 2     | 2,381 | 7     | 2,849 |
| 3     | 2,034 | 8     | 4,800 |
| 4     | 2,359 | 9     | 2,919 |
| 5     | 2,203 |       |       |

TOTAL GLA 25,600 SF

SPACES CAN BE COMBINED, MULTIPLE OPTIONS AVAILABLE

#### PARKING PLAN



#### **SURROUNDING HOUSING**











#### RETAILER VISIO