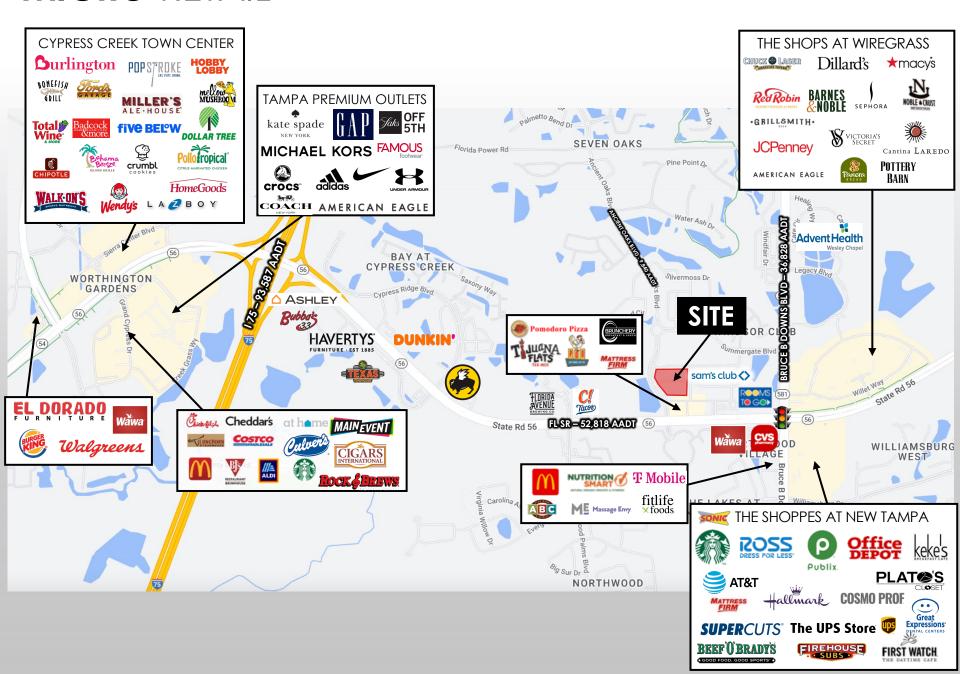

# SEVEN OAKS RETAIL

ENTRANCE OF SEVEN OAKS DEVELOPMENT WESLEY CHAPEL, FL 33544

PREMIER RETAIL OPPORTUNITY IN AFFLUENT WESLEY CHAPEL



### LOCATION, LOCATION, LOCATION





#### MACRO RETAIL



#### MICRO RETAIL



#### **AERIAL** OVERVIEW













#### SITE SPECIFICATIONS

- 1,200- 25,601 SF AVAILABLE
- FIRST-GENERATION RETAIL IN BRAND-NEW MIXED-USE DEVELOPMENT- SEVEN OAKS APARTMENTS
- 320 MULTI-FAMILY UNITS ON SITE
- AFFLUENT DEMOGRAPHICS IN STRONG, GROWING MARKET
- ABOVE AVERAGE SURROUNDING DAYTIME AND RESIDENTIAL POPULATION
- RETAIL PARKING: STREET AND FIRST FLOOR OF PARKING GARAGE
- Q1 2026 DELIVERY

#### SITE PLAN



#### **SITE PLAN**





| SUITE | SF    | SUITE | SF    |
|-------|-------|-------|-------|
| 1     | 3,799 | 6     | 2,257 |
| 2     | 2,381 | 7     | 2,849 |
| 3     | 2,034 | 8     | 4,800 |
| 4     | 2,359 | 9     | 2,919 |
| 5     | 2,203 |       |       |

TOTAL GLA 25,600 SF

SPACES CAN BE COMBINED, MULTIPLE OPTIONS AVAILABLE

#### PARKING PLAN



#### **SURROUNDING HO