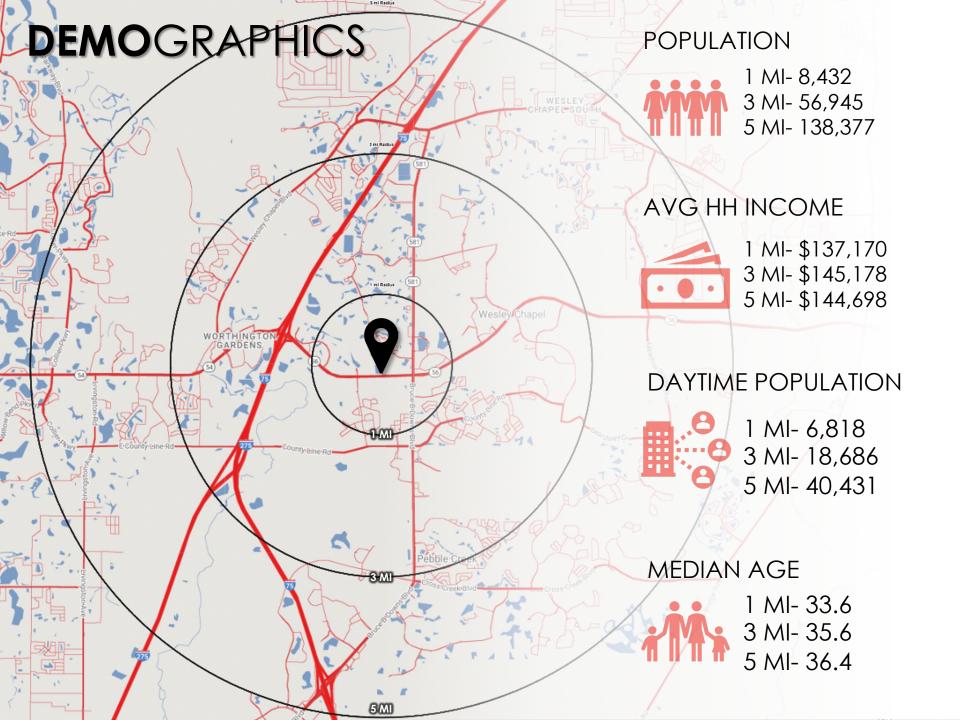

# SEVEN OAKS RETAIL

ENTRANCE OF SEVEN OAKS DEVELOPMENT WESLEY CHAPEL, FL 33544

PREMIER RETAIL OPPORTUNITY IN AFFLUENT WESLEY CHAPEL



### LOCATION, LOCATION, LOCATION





#### MACRO RETAIL



#### MICRO RETAIL



#### **AERIAL** OVERVIEW













#### SITE SPECIFICATIONS

- 1,200- 25,601 SF AVAILABLE
- FIRST-GENERATION RETAIL IN BRAND-NEW MIXED-USE DEVELOPMENT- SEVEN OAKS APARTMENTS
- 320 MULTI-FAMILY UNITS ON SITE
- AFFLUENT DEMOGRAPHICS IN STRONG, GROWING MARKET
- ABOVE AVERAGE SURROUNDING DAYTIME AND RESIDENTIAL POPULATION
- RETAIL PARKING: STREET AND FIRST FLOOR OF PARKING GARAGE
- Q1 2026 DELIVERY

#### SITE PLAN



#### **SITE PLAN**





| SUITE | SF    | SUITE | SF    |
|-------|-------|-------|-------|
| 1     | 3,799 | 6     | 2,257 |
| 2     | 2,381 | 7     | 2,849 |
| 3     | 2,034 | 8     | 4,800 |
| 4     | 2,359 | 9     | 2,919 |
| 5     | 2,203 |       |       |

TOTAL GLA 25,600 SF

SPACES CAN BE COMBINED, MULTIPLE OPTIONS AVAILABLE