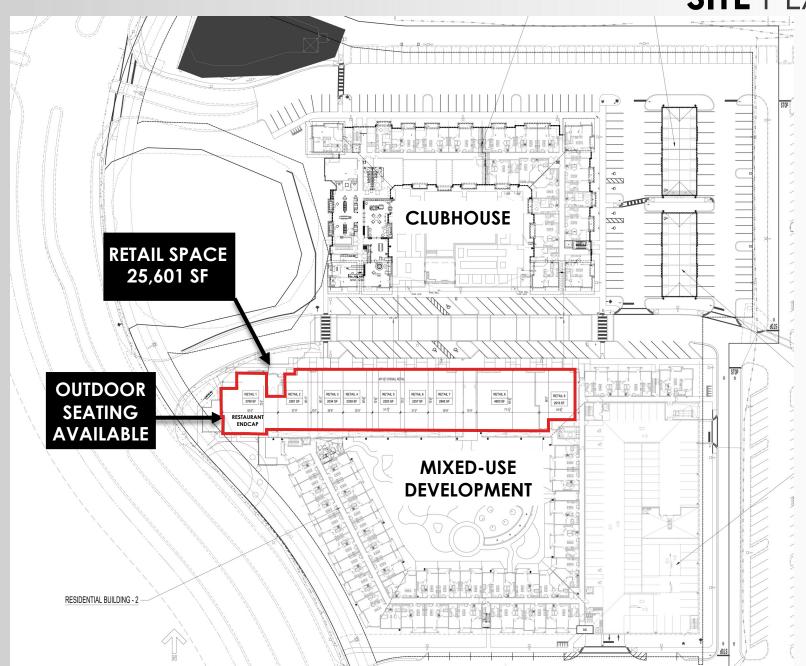

#### SITE PLAN

#### SITE SPECIFICATIONS

- 1,200- 25,601 SF AVAILABLE
- FIRST-GENERATION RETAIL IN BRAND-NEW MIXED-USE DEVELOPMENT- SEVEN OAKS APARTMENTS
- 320 MULTI-FAMILY UNITS ON SITE
- AFFLUENT DEMOGRAPHICS IN STRONG, GROWING MARKET
- ABOVE AVERAGE SURROUNDING DAYTIME AND RESIDENTIAL POPULATION
- RETAIL PARKING: STREET AND FIRST FLOOR OF PARKING GARAGE
- Q1 2026 DELIVERY