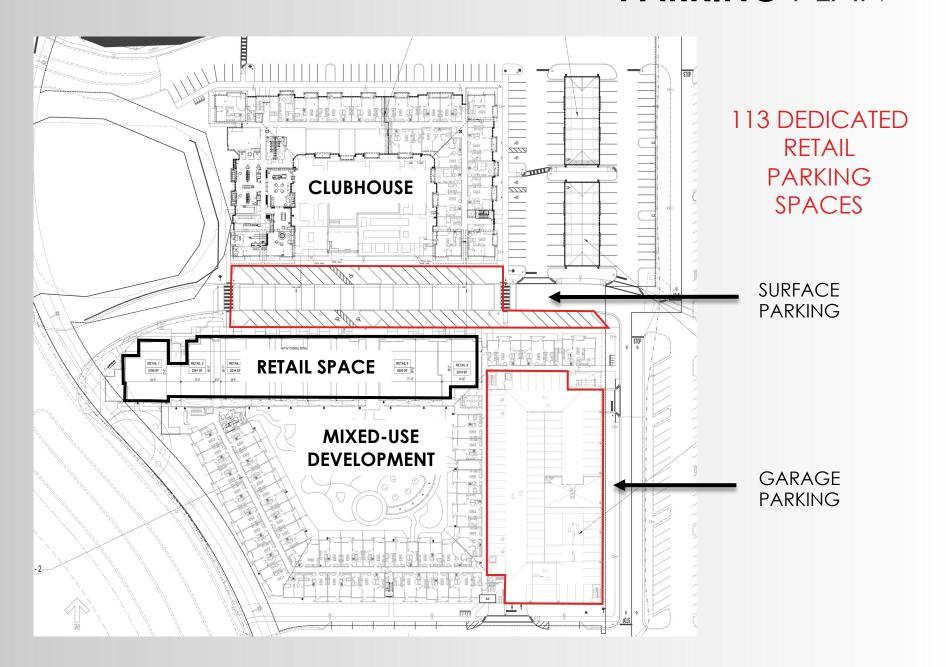

#### MICRO RETAIL



#### **AERIAL** OVERVIEW













#### SITE SPECIFICATIONS

- 1,200- 25,601 SF AVAILABLE
- FIRST-GENERATION RETAIL IN BRAND-NEW MIXED-USE DEVELOPMENT- SEVEN OAKS APARTMENTS
- 320 MULTI-FAMILY UNITS ON SITE
- AFFLUENT DEMOGRAPHICS IN STRONG, GROWING MARKET
- ABOVE AVERAGE SURROUNDING DAYTIME AND RESIDENTIAL POPULATION
- RETAIL PARKING: STREET AND FIRST FLOOR OF PARKING GARAGE
- Q1 2026 DELIVERY

#### SITE PLAN



#### **SITE PLAN**





| SUITE | SF    | SUITE | SF    |
|-------|-------|-------|-------|
| 1     | 3,799 | 6     | 2,257 |
| 2     | 2,381 | 7     | 2,849 |
| 3     | 2,034 | 8     | 4,800 |
| 4     | 2,359 | 9     | 2,919 |
| 5     | 2,203 |       |       |

TOTAL GLA 25,600 SF

SPACES CAN BE COMBINED, MULTIPLE OPTIONS AVAILABLE

#### PARKING PLAN



#### **SURROUNDING HOUSING**











#### RETAILER VISION

ATTRACT A DYNAMIC TENANT THAT ADDS VALUE TO THE MULTI-FAMILY COMPONENT & ALSO CATERS TO THE IMMEDIATE SURROUNDING COMMUNITY



#### **SEEKING USERS FOR...**

- LOCAL SHOPS
- RESTAURANTS

COFFEE

- **SWEETS & TREATS**
- BEAUTY/SERVICE MEDICAL USERS

## CONTACT ACRE





Lic. Real Estate Broker

#### WILLOW FERRELLI

Managing Partner + Broker willow@acrefl.com (407) 453-1858

This presentation is provided for informational purposes only and does not constitute legal, financial, or investment advice. It is intended solely to provide general information about the properties and services offered by ACRE Commercial, its affiliates, partners, and subsidiaries. All information contained herein is obtained from sources deemed reliable;