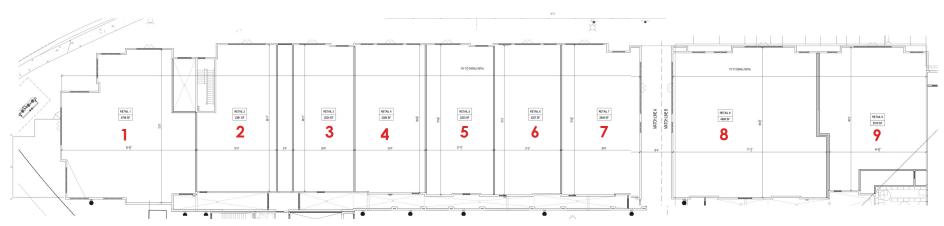

#### **SITE PLAN**

| SUITE | SF    | SUITE | SF    |
|-------|-------|-------|-------|
| 1     | 3,799 | 6     | 2,257 |
| 2     | 2,381 | 7     | 2,849 |
| 3     | 2,034 | 8     | 4,800 |
| 4     | 2,359 | 9     | 2,919 |
| 5     | 2,203 |       |       |

TOTAL GLA 25,600 SF

SPACES CAN BE COMBINED, MULTIPLE OPTIONS AVAILABLE