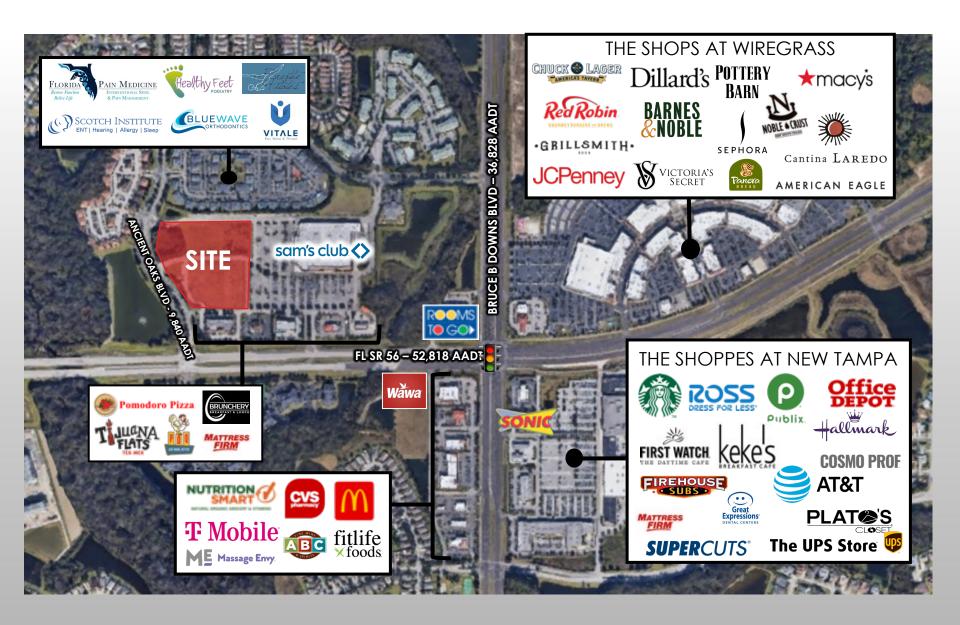

# SEVEN OAKS RETAIL

ENTRANCE OF SEVEN OAKS DEVELOPMENT WESLEY CHAPEL, FL 33544

PREMIER RETAIL OPPORTUNITY IN AFFLUENT WESLEY CHAPEL



### LOCATION, LOCATION, LOCATION





#### MACRO RETAIL



#### MICRO RETAIL



#### **AERIAL** OVERVIEW













#### SITE SPECIFICATIONS

- 1,200- 25,601 SF AVAILABLE
- FIRST-GENERATION RETAIL IN BRAND-NEW MIXED-USE DEVELOPMENT- SEVEN OAKS APARTMENTS
- 320 MULTI-FAMILY UNITS ON SITE
- AFFLUENT DEMOGRAPHICS IN STRONG, GROWING MARKET
- ABOVE AVERAGE SURROUNDING DAYTIME AND RESIDENTIAL POPULATION
- RETAIL PARKING: STREET AND FIRST FLOOR OF PARKING GARAGE
- Q1 2026 DELIVERY

#### SITE PLAN



#### **SITE PLAN**





| SUITE | SF    | SUITE | SF    |
|-------|-------|-------|-------|
| 1     | 3,799 | 6     | 2,257 |
| 2     | 2,381 | 7     | 2,849 |
| 3     | 2,034 | 8     | 4,800 |
| 4     | 2,359 | 9     | 2,919 |
| 5     | 2,203 |       |       |

TOTAL GLA 25,600 SF

SPACES CAN BE COMBINED, MULTIPLE OPTIONS AVAILABLE

#### PARKING PLAN



#### **SURROUNDING HOUSING**











#### RETA