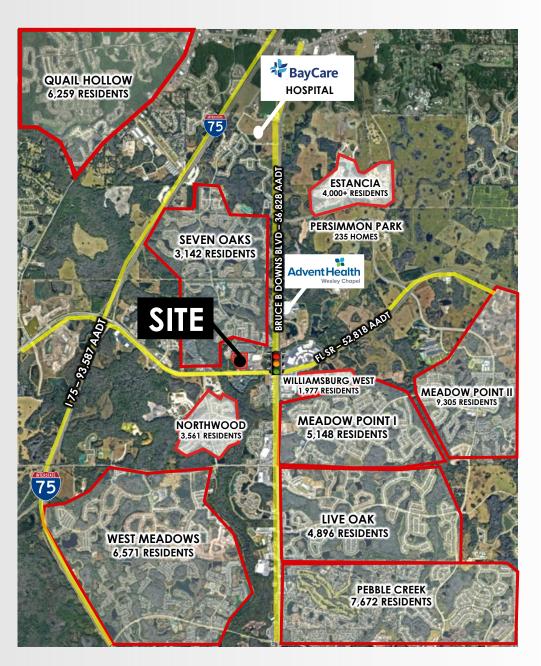

AERIAL** OVERVIEW













#### SITE SPECIFICATIONS

- 1,200- 25,601 SF AVAILABLE
- FIRST-GENERATION RETAIL IN BRAND-NEW MIXED-USE DEVELOPMENT- SEVEN OAKS APARTMENTS
- 320 MULTI-FAMILY UNITS ON SITE
- AFFLUENT DEMOGRAPHICS IN STRONG, GROWING MARKET
- ABOVE AVERAGE SURROUNDING DAYTIME AND RESIDENTIAL POPULATION
- RETAIL PARKING: STREET AND FIRST FLOOR OF PARKING GARAGE
- Q1 2026 DELIVERY

#### SITE PLAN



#### **SITE PLAN**





| SUITE | SF    | SUITE | SF    |
|-------|-------|-------|-------|
| 1     | 3,799 | 6     | 2,257 |
| 2     | 2,381 | 7     | 2,849 |
| 3     | 2,034 | 8     | 4,800 |
| 4     | 2,359 | 9     | 2,919 |
| 5     | 2,203 |       |       |

TOTAL GLA 25,600 SF

SPACES CAN BE COMBINED, MULTIPLE OPTIONS AVAILABLE

#### PARKING PLAN



#### **SURROUNDING HOUSING**











#### RETAILER VISION

ATTRACT A DYNAMIC TENANT THAT ADDS VALUE TO THE MULTI-FAMILY COMPONENT & ALSO CATERS TO THE IMMEDIATE SURROUNDING COMMUNITY



#### **SEEKING USERS FOR...**

- LOCAL SHOPS
- RESTAURANTS

COFFEE

- **SWEETS & TREATS**
- BEAUTY/SERVICE MEDICAL USERS

## CONTACT ACRE





Lic. Real Estate Broker

#### WILLOW FERRELLI

Managing Partner + Broker willow@acrefl.com (407) 453-1858

This presentation is provided for informational purposes only and does not constitute legal, financial, or investment advice. It is intended solely to provide general information about the properties and services offered by ACRE Commercial, its affiliates, partners, and subsidiaries. All information contained herein is obtained from sources deemed reliable; however, we make no representat