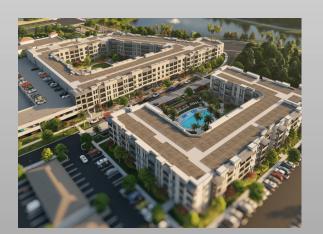

# SEVEN OAKS RETAIL

ENTRANCE OF SEVEN OAKS DEVELOPMENT WESLEY CHAPEL, FL 33544

PREMIER RETAIL OPPORTUNITY IN AFFLUENT WESLEY CHAPEL



### LOCATION, LOCATION, LOCATION





#### MACRO RETAIL



#### MICRO RETAIL



#### **AERIAL** OVERVIEW













#### SITE SPECIFICATIONS

- 1,200- 25,601 SF AVAILABLE
- FIRST-GENERATION RETAIL IN BRAND-NEW MIXED-USE DEVELOPMENT- SEVEN OAKS APARTMENTS
- 320 MULTI-FAMILY UNITS ON SITE
- AFFLUENT DEMOGRAPHICS IN STRONG, GROWING MARKET
- ABOVE AVERAGE SURROUNDING DAYTIME AND RESIDENTIAL POPULATION
- RETAIL PARKING: STREET AND FIRST FLOOR OF PARKING GARAGE
- Q1 2026 DELIVERY

#### SITE PLAN



#### **SITE PLAN**





| SUITE | SF    | SUITE | SF    |
|-------|-------|-------|-------|
| 1     | 3,799 | 6     | 2,257 |
| 2     | 2,381 | 7     | 2,849 |
|