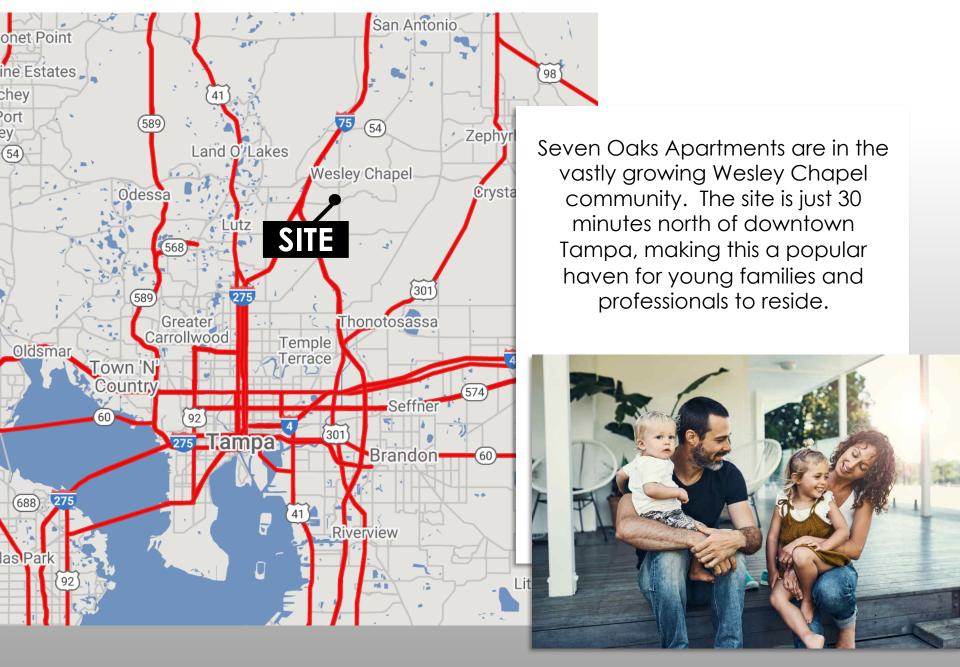

# SEVEN OAKS RETAIL

ENTRANCE OF SEVEN OAKS DEVELOPMENT WESLEY CHAPEL, FL 33544

PREMIER RETAIL OPPORTUNITY IN AFFLUENT WESLEY CHAPEL



### LOCATION, LOCATION, LOCATION





#### MACRO RETAIL



#### MICRO RETAIL



#### **AERIAL** OVERVIEW













#### SITE SPECIFICATIONS

- 1,200- 25,601 SF AVAILABLE
- FIRST-GENERATION RETAIL IN BRAND-NEW MIXED-USE DEVELOPMENT- SEVEN OAKS APARTMENTS
- 320 MULTI-FAMILY UNITS ON SITE
- AFFLUENT DEMOGRAPHICS IN STRONG, GROWING MARKET
- ABOVE AVERAGE SURROUNDING DAYTIME AND RESIDENTIAL POPULATION
- RETAIL PARKING: STREET AND FIRST FLOOR OF PARKING GARAGE
- Q1 2026 DELIVERY

#### SITE PLAN



#### **SITE PLAN**





| SUITE | SF    | SUITE | SF    |
|-------|-------|-------|-------|
| 1     | 3,799 | 6     | 2,257 |
| 2     | 2,381 | 7     | 2,849 |
| 3     | 2,034 | 8     | 4,800 |
| 4     | 2,359 | 9     | 2,919 |
| 5     | 2,203 |       |       |

TOTAL GLA 25,600 SF

SPACES CAN BE COMBINED, MULTIPLE OPTIONS AVAILABLE