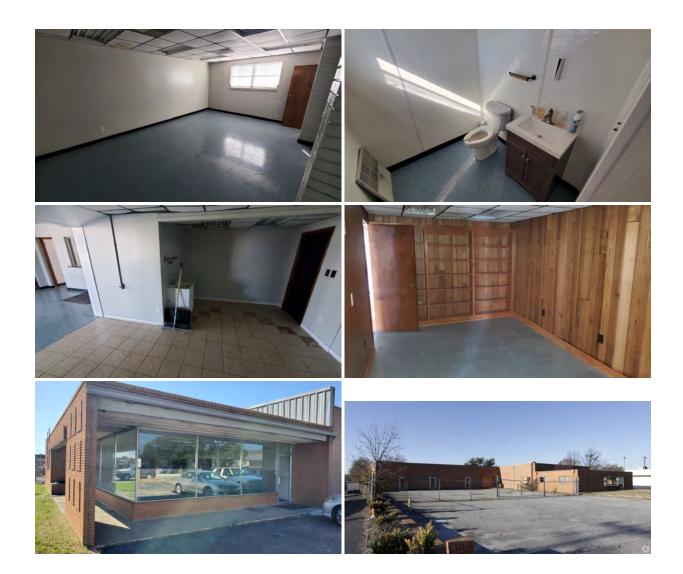

## 2829 White Horse Road Greenville, SC 29611

Property Type Warehouse/Flex

**Status** For Lease

**Lease Rate** \$8.25/SF NNN

**Square Feet** +/- 6,100 Square Feet

**Zoning** S-1

**County** Greenville

**Tax Map** 0252000100300 & 0252000100314

## PROPERTY FEATURES

- 5,978 SF of Flex Office & Warehouse space
- Fenced paved front yard 5,000 SF
- Rear yard access and dock high door access available
- 24 marked parking spaces outside fenced area
- 1 dock high door, 1 drive-in door
- Warehouse ceiling heights range 9.5-12.5ft
- Easy access to downtown Greenville, Interstate 85, US-123
- Flexible S-1 zoning accommodating variety of uses