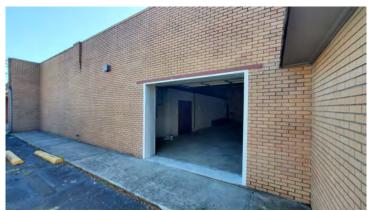

## PROPERTY FEATURES

- 5,978 SF of Flex Office & Warehouse space
- Fenced paved front yard 5,000 SF
- Rear yard access and dock high door access available
- 24 marked parking spaces outside fenced area
- 1 dock high door, 1 drive-in door
- Warehouse ceiling heights range 9.5-12.5ft
- Easy access to downtown Greenville, Interstate 85, US-123
- Flexible S-1 zoning accommodating variety of uses