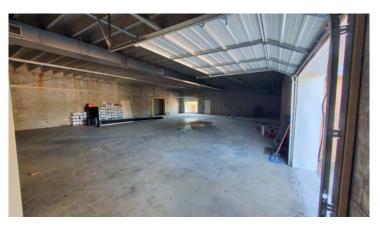

## PROPERTY FEATURES

- 5,978 SF of Flex Office & Warehouse space
- Fenced paved front yard 5,000 SF
- Rear yard access and dock high door access available
- 24 marked parking spaces outside fenced area
- 1 dock high door, 1 drive-in door
- Warehouse ceiling heights range 9.5-12.5ft
- Easy access to downtown Greenville, Interstate 85, US-123
- Flexible S-1 zoning accommodating variety of uses