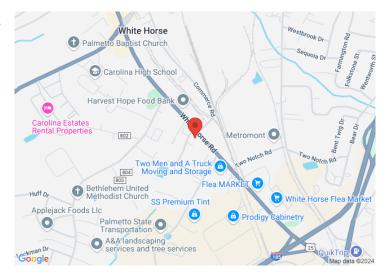

## 2829 White Horse Road Greenville, SC 29611

Property Type Warehouse/Flex

**Status** For Lease

**Lease Rate** \$8.25/SF NNN

**Square Feet** +/- 6,100 Square Feet

**Zoning** S-1

**County** Greenville

**Tax Map** 0252000100300 & 0252000100314