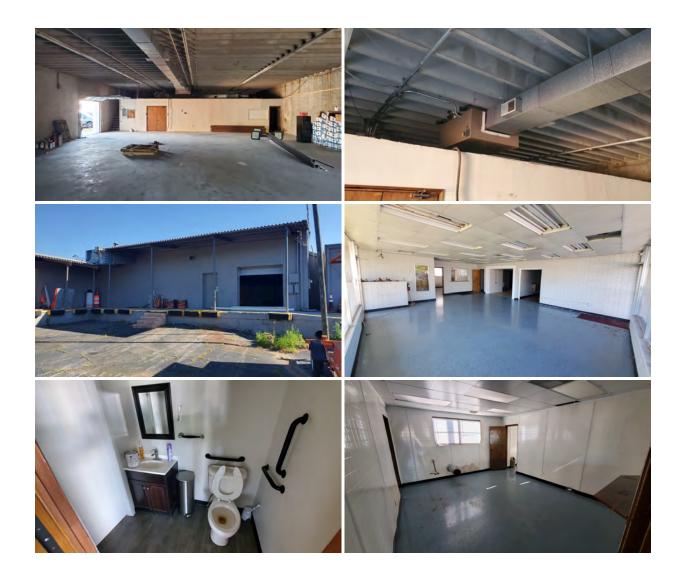

## PROPERTY FEATURES

- 5,978 SF of Flex Office & Warehouse space
- Fenced paved front yard 5,000 SF
- Rear yard access and dock high door access available
- 24 marked parking spaces outside fenced area
- 1 dock high door, 1 drive-in door
- Warehouse ceiling heights range 9.5-12.5ft
- Easy access to downtown Greenville, Interstate 85, US-123
- Flexible S-1 zoning accommodating variety of uses