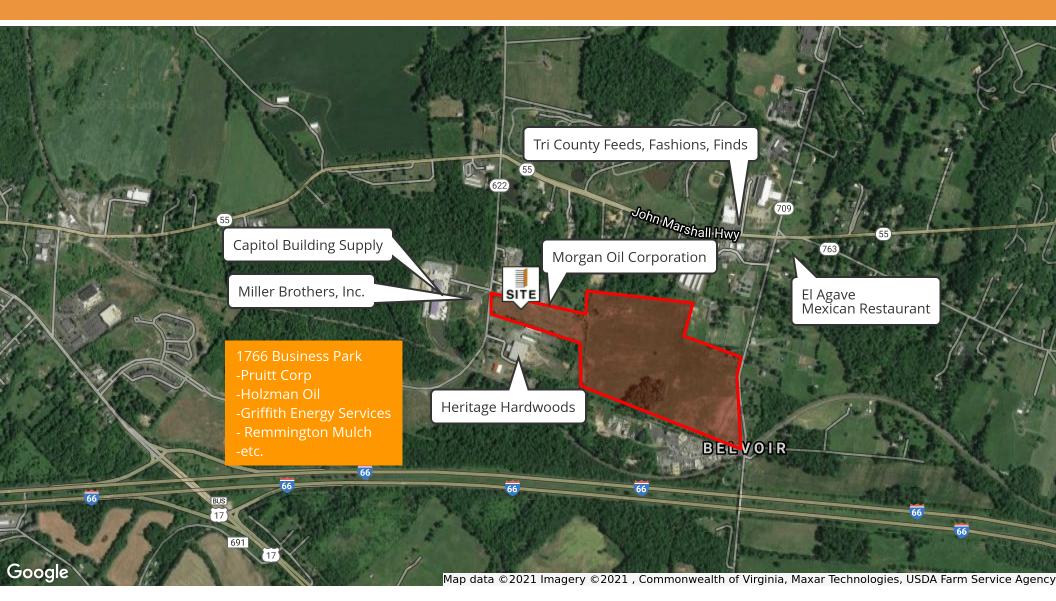

#### **LOCATION OVERVIEW**

Located in Marshall, VA just 1 hour West of Washington DC directly off if I-66 at mile marker 28.