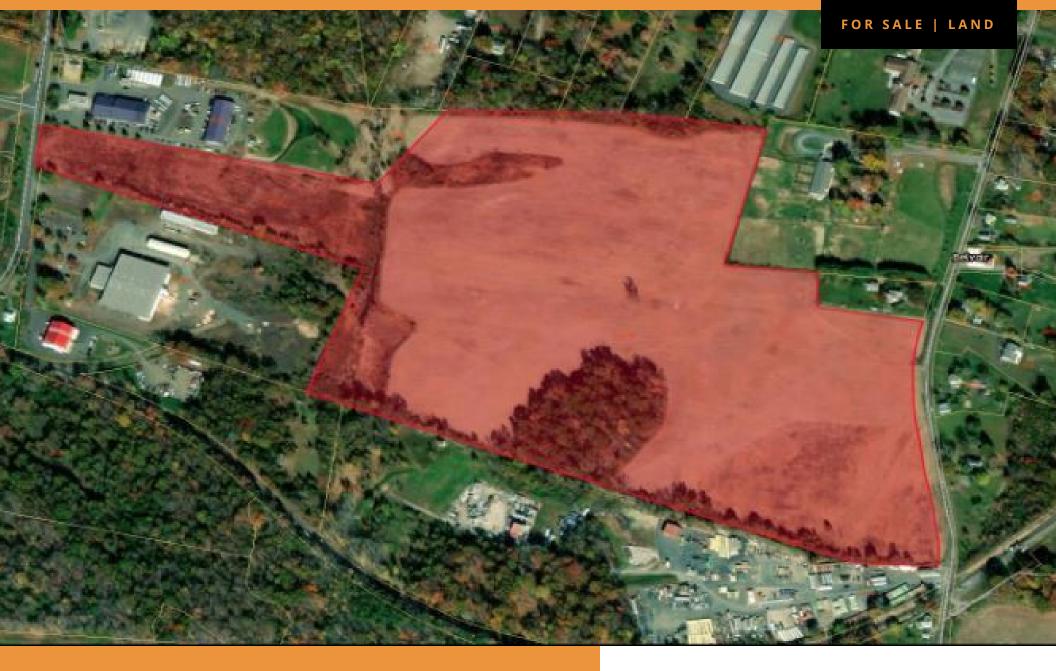

#### **OFFERING SUMMARY**

| Property Type: | Land            |
|----------------|-----------------|
| APN:           | 6979-57-4795    |
| Lot Size:      | +/- 64.93 Acres |

#### **LOCATION OVERVIEW**

Located in Marshall, VA just 1 hour West of Washington DC directly off if I-66 at mile marker 28.

#### PROPERTY HIGHLIGHTS

- 8.08 AC of I-2 Zoning
- 47.38 AC of I-1 Zoning
- 9.47 AC of R-1 Zoning
- The property has an approved Special Exception to construct an industrial access road and a rail spur to cross the floodplain area that bisects the I-1 and I-2 zoned areas of the property.
- Wetlands, flood plain, and set back requirements qualify toward satisfying Fauquier County's 20% open space requirements within site plans.