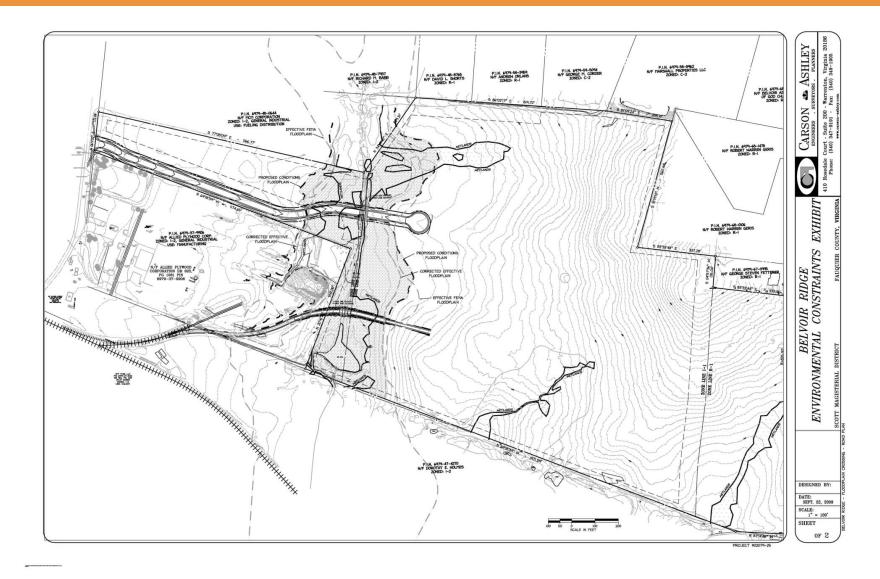

#### PROPERTY HIGHLIGHTS

- 8.08 AC of I-2 Zoning
- 47.38 AC of I-1 Zoning
- 9.47 AC of R-1 Zoning
- The property has an approved Special Exception to construct an industrial access road and a rail spur to cross the floodplain area that bisects the I-1 and I-2 zoned areas of the property.
- Wetlands, flood plain, and set back requirements qualify toward satisfying Fauquier County's 20% open space requirements within site plans.