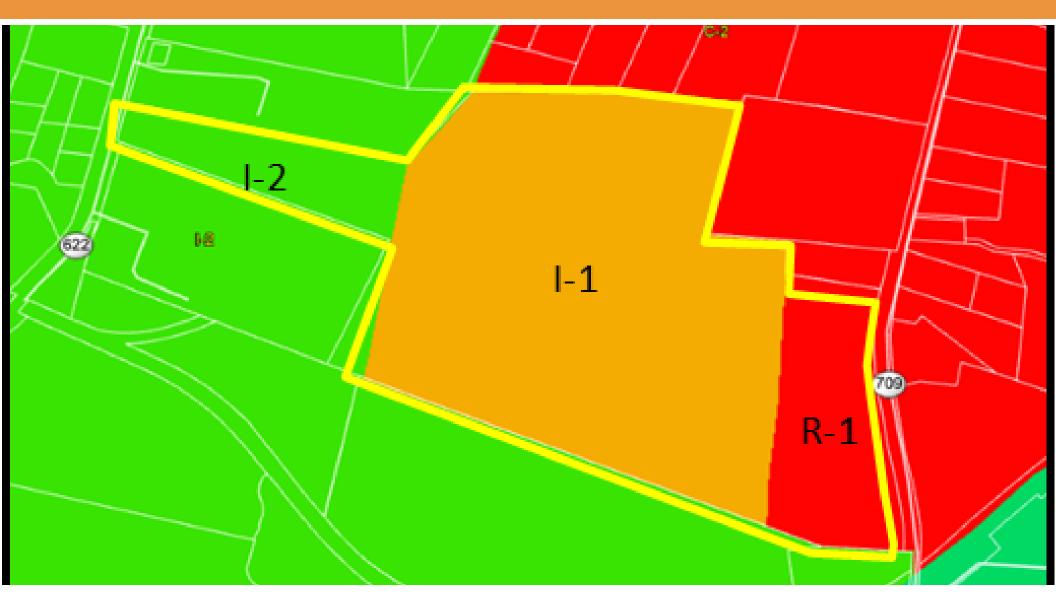

#### PROPERTY HIGHLIGHTS

- 8.08 AC of I-2 Zoning
- 47.38 AC of I-1 Zoning
- 9.47 AC of R-1 Zoning
- The property has an approved Special Exception to construct an industrial access road and a rail spur to cross the floodplain area that bisects the I-1 and I-2 zoned areas of the property.
- Wetlands, flood plain, and set back requirements qualify toward satisfying Fauquier County's 20% open space requirements within site plans.