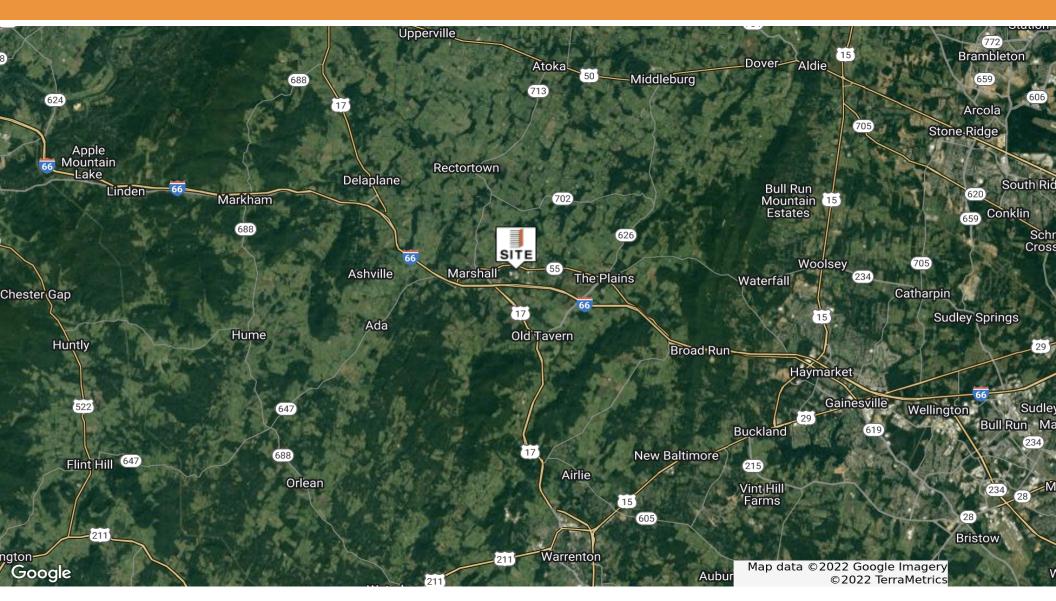

#### **LOCATION OVERVIEW**

Located in Marshall, VA just 1 hour West of Washington DC directly off if I-66 at mile marker 28.