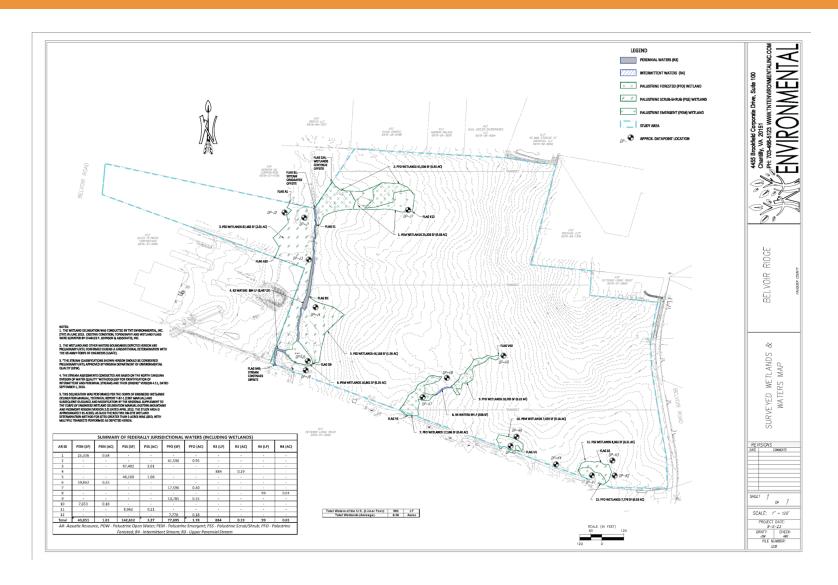

#### PROPERTY HIGHLIGHTS

- 8.08 AC of I-2 Zoning
- 47.38 AC of I-1 Zoning
- 9.47 AC of R-1 Zoning
- The property has an approved Special Exception to construct an industrial access road and a rail spur to cross the floodplain area that bisects the I-1 and I-2 zoned areas of the property.
- Wetlands, flood plain, and set back requirements qualify toward satisfying Fauquier County's 20% open space requirements within site plans.