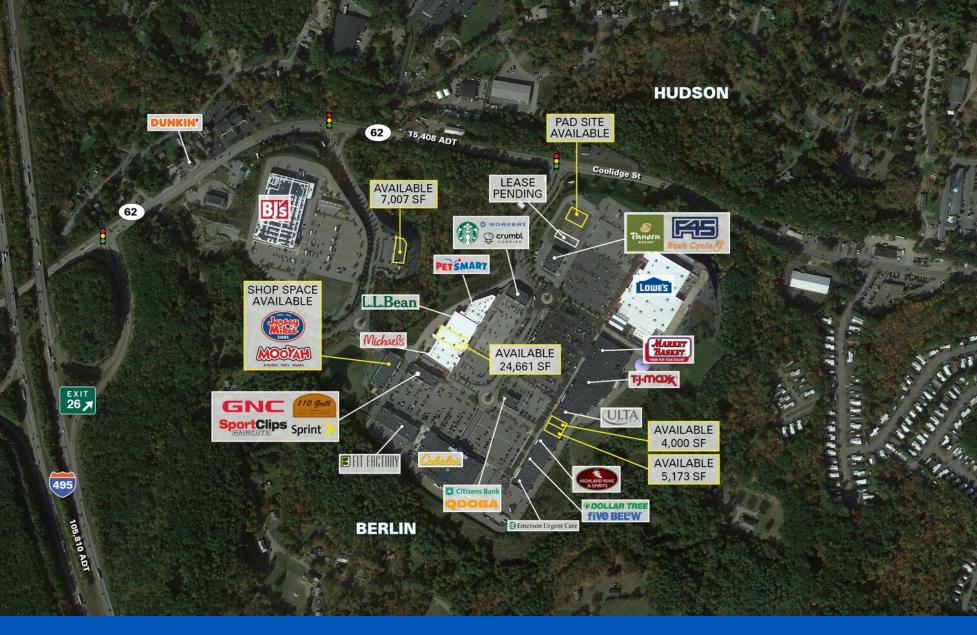

#### **PROPERTY HIGHLIGHTS**

- Small Shop & Junior Anchor Spaces Available
- Premier Power Center with Nearly 1M SF Serving Central Massachusetts
- Located at I-495 & Route 62
- Two Fully Signalized Entrances
- Pylon Signage
- Traffic Counts: I-495 105,810 ADT; Route 62 15,408 ADT
- Co-tenants Include Market Basket, Cabela's, BJ's, Lowe's, Michaels, TJMaxx, PetSmart, Ulta, LL Bean

#### **OFFERING SUMMARY**

| LEASE RATE    | Call for Pricing                                                                                                |
|---------------|-----------------------------------------------------------------------------------------------------------------|
| BUILDING SIZE | Shopping Center GLA                                                                                             |
| AVAILABLE SF  | - Small Shop Space: 1,000 - 12,000 SF<br>(Sub-dividable)<br>- Junior Box: 24,661 SF<br>- Pad Site Opportunities |
|               |                                                                                                                 |