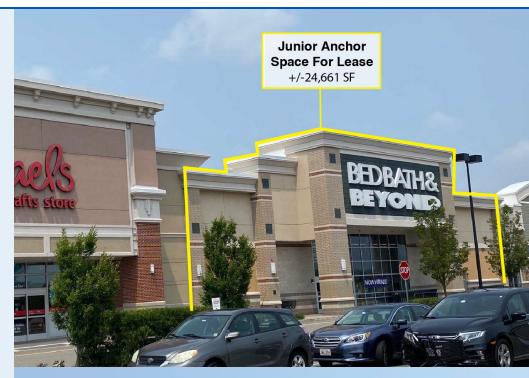

#### **OFFERING SUMMARY**

| LEASE RATE    | Call for Pricing                                                                                                |
|---------------|-----------------------------------------------------------------------------------------------------------------|
| BUILDING SIZE | Shopping Center GLA                                                                                             |
| AVAILABLE SF  | - Small Shop Space: 1,000 - 12,000 SF<br>(Sub-dividable)<br>- Junior Box: 24,661 SF<br>- Pad Site Opportunities |
|               |                                                                                                                 |