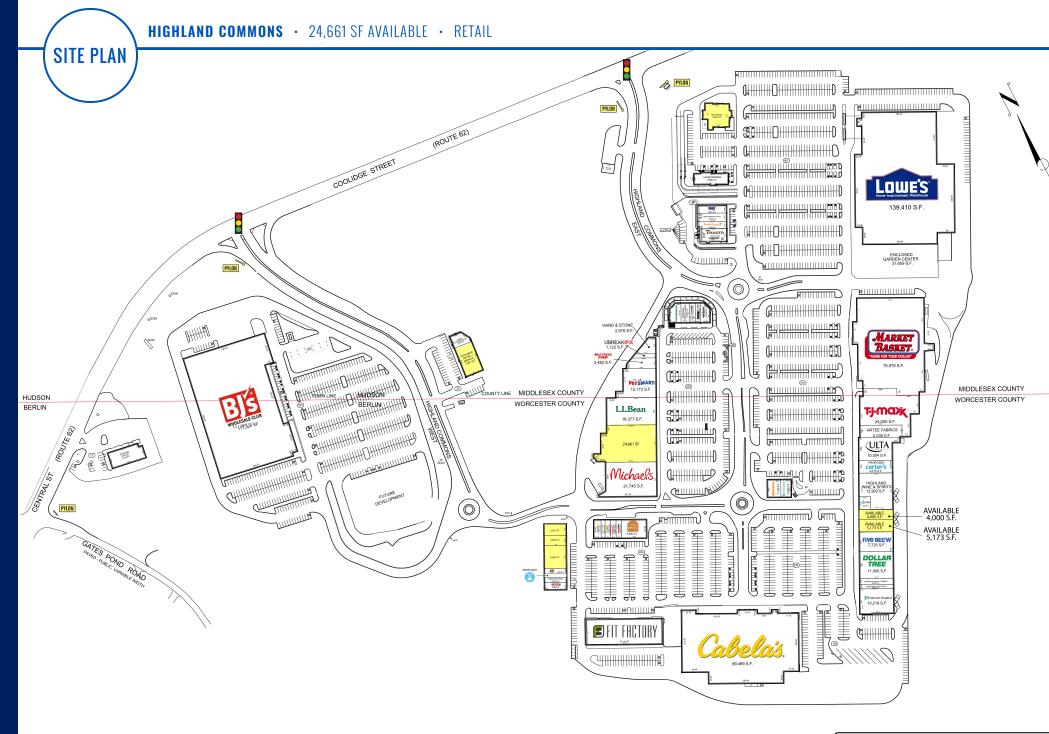

#### HIGHLAND COMMONS • 1,000 - 24,661 SF AVAILABLE • RETAIL

#### **PROPERTY HIGHLIGHTS**

- Small Shop & Junior Anchor Spaces Available
- Premier Power Center with Nearly 1M SF Serving Central Massachusetts
- Located at I-495 & Route 62
- Two Fully Signalized Entrances
- Pylon Signage
- Traffic Counts: I-495 105,810 ADT; Route 62 15,408 ADT
- Co-tenants Include Market Basket, Cabela's, BJ's, Lowe's, Michaels, TJMaxx, PetSmart, Ulta, LL Bean

#### **OFFERING SUMMARY**

| LEASE RATE    | Call for Pricing                                                                                                |
|---------------|-----------------------------------------------------------------------------------------------------------------|
| BUILDING SIZE | Shopping Center GLA                                                                                             |
| AVAILABLE SF  | - Small Shop Space: 1,000 - 12,000 SF<br>(Sub-dividable)<br>- Junior Box: 24,661 SF<br>- Pad Site Opportunities |
|               |                                                                                                                 |