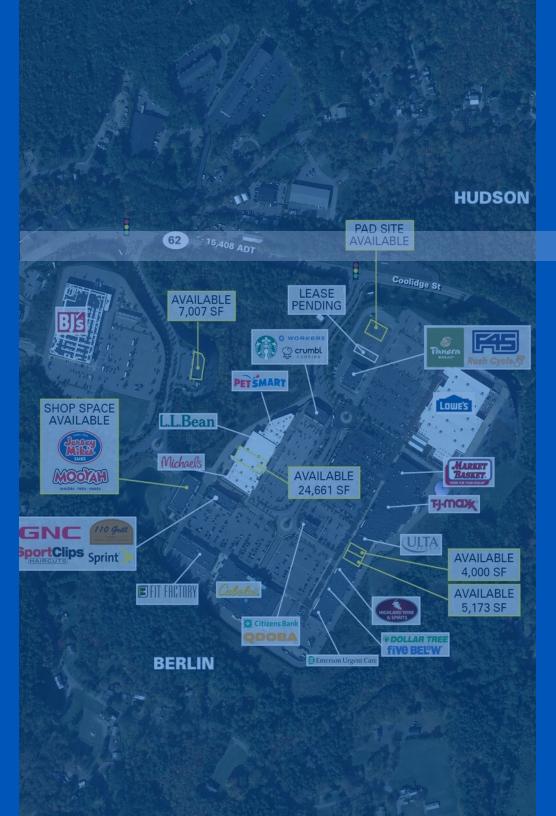

17 HIGHLAND COMMON E | HUDSON, MA

# HIGHLAND COMMONS

SMALL SHOP SPACES, JUNIOR BOX SPACE & PAD SITE OPPORTUNITIES AVAILABLE FOR LEASE.

HIGHLAND COMMON

GATES POND ROAD & COOLIDGE STREET

## PROJECT DETAILS

#### HIGHLAND COMMONS • 1,000 - 24,661 SF AVAILABLE • RETAIL

#### **PROPERTY HIGHLIGHTS**

- Small Shop & Junior Anchor Spaces Available
- Premier Power Center with Nearly 1M SF Serving Central Massachusetts
- Located at I-495 & Route 62
- Two Fully Signalized Entrances
- Pylon Signage
- Traffic Counts: I-495 105,810 ADT; Route 62 15,408 ADT
- Co-tenants Include Market Basket, Cabela's, BJ's, Lowe's, Michaels, TJMaxx, PetSmart, Ulta, LL Bean

#### **OFFERING SUMMARY**

| LEASE RATE    | Call for Pricing                                                                                                |
|---------------|-----------------------------------------------------------------------------------------------------------------|
| BUILDING SIZE | Shopping Center GLA                                                                                             |
| AVAILABLE SF  | - Small Shop Space: 1,000 - 12,000 SF<br>(Sub-dividable)<br>- Junior Box: 24,661 SF<br>- Pad Site Opportunities |
|               |                                                                                                                 |

## 17 HIGHLAND COMMON E | HUDSON, MA HIGHLAND COMMONS