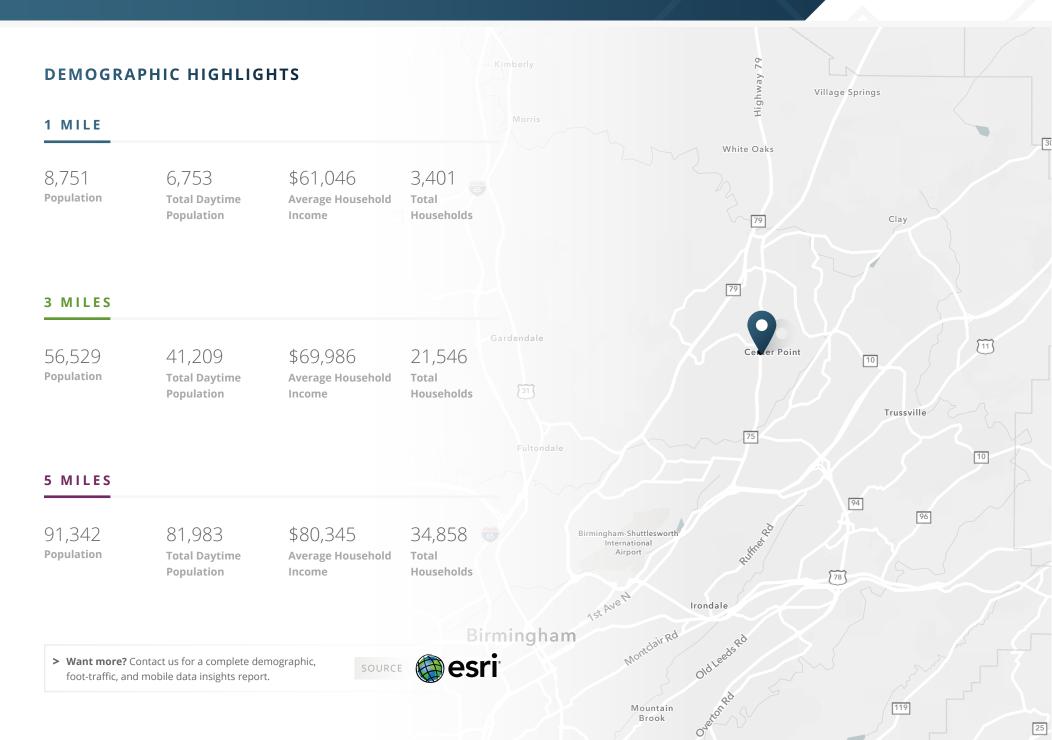

# Former Walgreens with Drive-Thru: ±13,905 SF

2301 Center Point Parkway | Center Point, AL 35215

13,905 SF Available

\$9.50 PSF

01/01/2029

**Lease Expiration** 