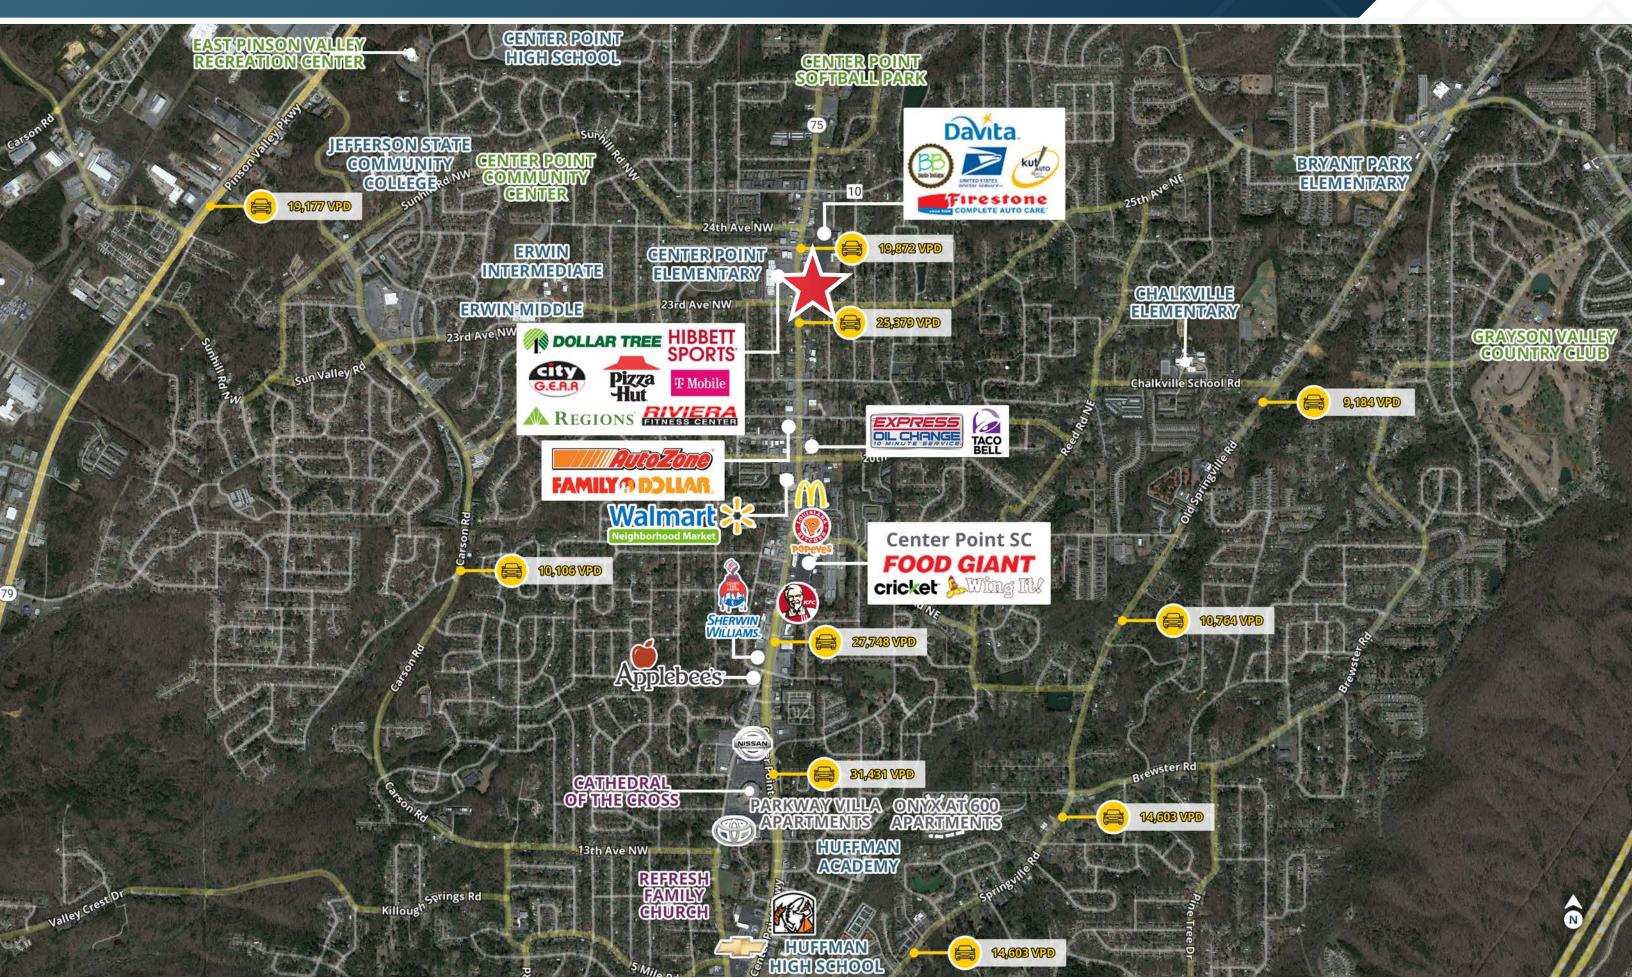

#### TRAFFIC COUNTS

Center Point Parkway, N of Site Center Point Parkway, S of Site Center Point Parkway, S of Site Year: 2023 | Source: ALDOT 19,872 VPD 25,379 VPD 31,431 VPD

### **NEARBY RETAIL**