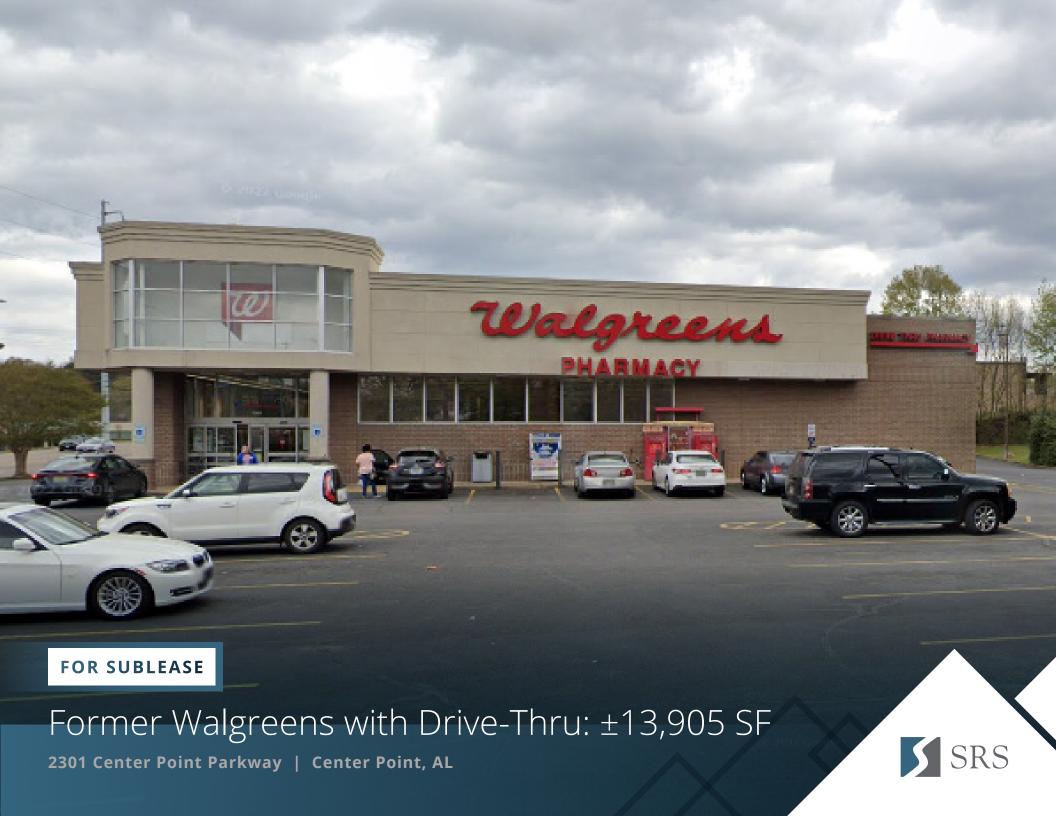

# Former Walgreens with Drive-Thru: ±13,905 SF

2301 Center Point Parkway | Center Point, AL 35215

13,905 SF Available

\$9.50 PSF

01/01/2029

**Lease Expiration** 

### **ABOUT THE PROPERTY**

- 13,905 SF former Walgreens with drive-thru available on Center Point Parkway.
- Freestanding building on main retail corridor in Center Point part of the Birmingham metropolitan area.
- All offers are subject to approval by Walgreens Real Estate Committee.