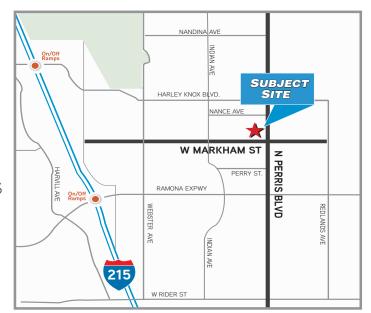

## ±80,527 SF For Sale or Lease



## **Property Features**

- > +/- 80.527 SF Industrial Warehouse
- > 2,262 SF of 2-Story Office Area
- > ESFR Sprinkler System
- > 10 Dock High Doors (9' x 10') with Fans, Lights, and Z-Guards, 7 w/ Pit Levelers, 3 w/ EOD Levelers
- 2 Grade Level Doors (12' x 14')
- > 30' Warehouse Clearance Height
- > Large Secured Truck Court
- > 1200 Amps of Power (480/277 V), 2500 AMP UGPS
- > LED Lighting
- > Zoning: Light Industrial
- > Easy I -215 Freeway Access w/ Corporate Neighbors that include Amazon, Home Depot & Ross Stores

Specifications to be Independently Verified



Zoning Map Perris Valley Specific Plan



IAN DEVRIES | 949.724.5509 Vice Chairman DRE# 01019868 ian.devries@colliers.com

CHRIS DEVRIES, SIOR | 949.724.5504 Executive Vice President DRE# 01867314 chris.devries@colliers.com





W. MARKHAM STREET

## **Existing Office Layout**







IAN DEVRIES | 949.724.5509 Vice Chairman ian.devries@colliers.com DRE# 01019868 CHRIS DEVRIES, SIOR | 949.724.5504 Executive Vice President chris.devries@colliers.com DRE# 01867314

























IAN DEVRIES | 949.724.5509 Vice Chairman DRE# 01019868 ian.devries@colliers.com CHRIS DEVRIES, SIOR | 949.724.5504 Executive Vice President DRE# 01867314 chris.devries@colliers.com