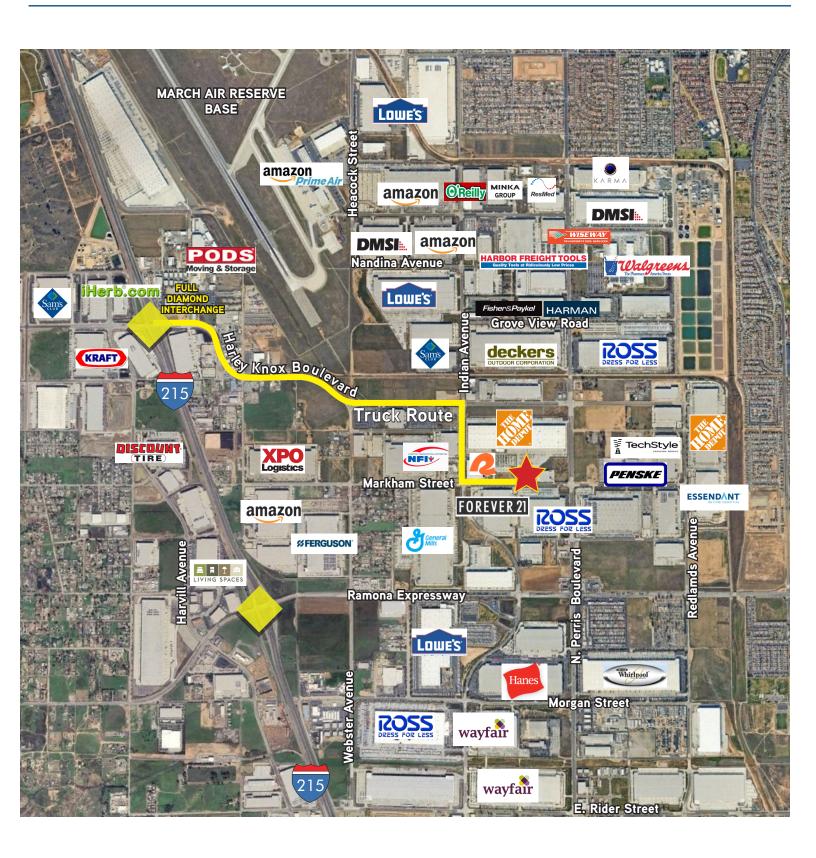

## **Property Features**

- > +/- 80.527 SF Industrial Warehouse
- > 2,262 SF of 2-Story Office Area
- > ESFR Sprinkler System
- > 10 Dock High Doors (9' x 10') with Fans, Lights, and Z-Guards, 7 w/ Pit Levelers, 3 w/ EOD Levelers
- 2 Grade Level Doors (12' x 14')
- > 30' Warehouse Clearance Height
- > Large Secured Truck Court
- > 1200 Amps of Power (480/277 V), 2500 AMP UGPS
- > LED Lighting
- > Zoning: Light Industrial
- > Easy I -215 Freeway Access w/ Corporate Neighbors that include Amazon, Home Depot & Ross Stores

Specifications to be Independently Verified

Zoning Map Perris Valley Specific Plan

IAN DEVRIES | 949.724.5509 Vice Chairman DRE# 01019868 ian.devries@colliers.com

CHRIS DEVRIES, SIOR | 949.724.5504 Executive Vice President DRE# 01867314 chris.devries@colliers.com