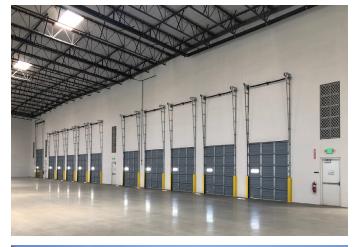

## **Property Features**

- > +/- 80.527 SF Industrial Warehouse
- > 2,262 SF of 2-Story Office Area
- > ESFR Sprinkler System
- > 10 Dock High Doors (9' x 10') with Fans, Lights, and Z-Guards, 7 w/ Pit Levelers, 3 w/ EOD Levelers
- 2 Grade Level Doors (12' x 14')
- > 30' Warehouse Clearance Height
- > Large Secured Truck Court
- > 1200 Amps of Power (480/277 V), 2500 AMP UGPS
- > LED Lighting
- > Zoning: Light Industrial
- > Easy I -215 Freeway Access w/ Corporate Neighbors that include Amazon, Home Depot & Ross Stores