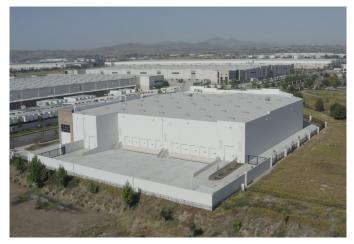

## ±80,527 SF For Sale or Lease

## **Property Features**

- > +/- 80.527 SF Industrial Warehouse
- > 2,262 SF of 2-Story Office Area
- > ESFR Sprinkler System
- > 10 Dock High Doors (9' x 10') with Fans, Lights, and Z-Guards, 7 w/ Pit Levelers, 3 w/ EOD Levelers
- 2 Grade Level Doors (12' x 14')
- > 30' Warehouse Clearance Height
- > Large Secured Truck Court
- > 1200 Amps of Power (480/277 V), 2500 AMP UGPS
- > LED Lighting
- > Zoning: Light Industrial
- > Easy I -215 Freeway Access w/ Corporate Neighbors that include Amazon, Home Depot & Ross Stores