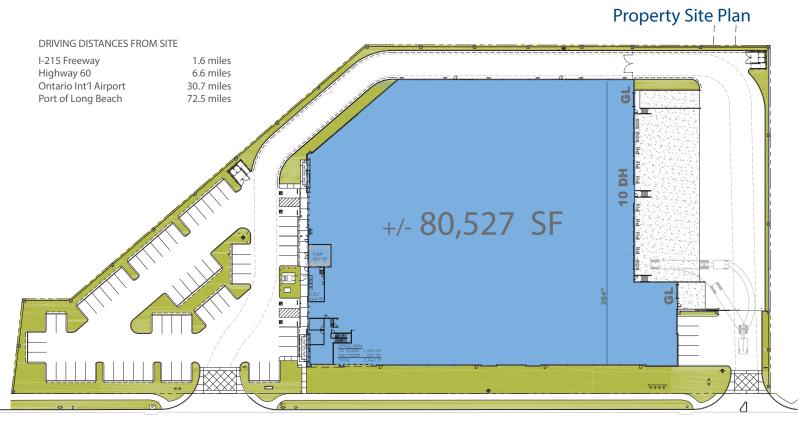

## **Property Features**

- > +/- 80.527 SF Industrial Warehouse
- > 2,262 SF of 2-Story Office Area
- > ESFR Sprinkler System
- > 10 Dock High Doors (9' x 10') with Fans, Lights, and Z-Guards, 7 w/ Pit Levelers, 3 w/ EOD Levelers
- 2 Grade Level Doors (12' x 14')
- > 30' Warehouse Clearance Height
- > Large Secured Truck Court
- > 1200 Amps of Power (480/277 V), 2500 AMP UGPS
- > LED Lighting
- > Zoning: Light Industrial
- > Easy I -215 Freeway Access w/ Corporate Neighbors that include Amazon, Home Depot & Ross Stores