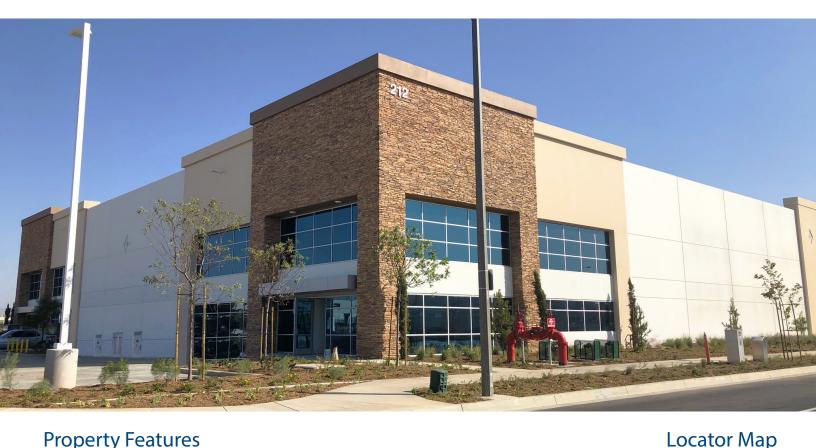

## **Property Features**

- > +/- 80.527 SF Industrial Warehouse
- > 2,262 SF of 2-Story Office Area
- > ESFR Sprinkler System
- > 10 Dock High Doors (9' x 10') with Fans, Lights, and Z-Guards, 7 w/ Pit Levelers, 3 w/ EOD Levelers
- 2 Grade Level Doors (12' x 14')
- > 30' Warehouse Clearance Height
- > Large Secured Truck Court
- > 1200 Amps of Power (480/277 V), 2500 AMP UGPS
- > LED Lighting
- > Zoning: Light Industrial
- > Easy I -215 Freeway Access w/ Corporate Neighbors that include Amazon, Home Depot & Ross Stores