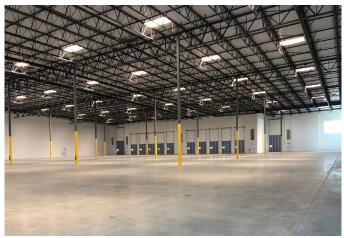

## **Property Features**

- > +/- 80.527 SF Industrial Warehouse
- > 2,262 SF of 2-Story Office Area
- > ESFR Sprinkler System
- > 10 Dock High Doors (9' x 10') with Fans, Lights, and Z-Guards, 7 w/ Pit Levelers, 3 w/ EOD Levelers
- 2 Grade Level Doors (12' x 14')
- > 30' Warehouse Clearance Height
- > Large Secured Truck Court
- > 1200 Amps of Power (480/277 V), 2500 AMP UGPS
- > LED Lighting
- > Zoning: Light Industrial
- > Easy I -215 Freeway Access w/ Corporate Neighbors that include Amazon, Home Depot & Ross Stores