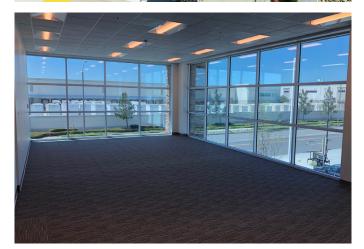

## **Property Features**

- > +/- 80.527 SF Industrial Warehouse
- > 2,262 SF of 2-Story Office Area
- > ESFR Sprinkler System
- > 10 Dock High Doors (9' x 10') with Fans, Lights, and Z-Guards, 7 w/ Pit Levelers, 3 w/ EOD Levelers
- 2 Grade Level Doors (12' x 14')
- > 30' Warehouse Clearance Height
- > Large Secured Truck Court
- > 1200 Amps of Power (480/277 V), 2500 AMP UGPS
- > LED Lighting
- > Zoning: Light Industrial
- > Easy I -215 Freeway Access w/ Corporate Neighbors that include Amazon, Home Depot & Ross Stores