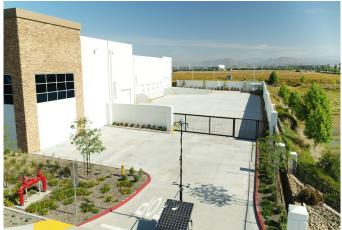

## ±80,527 SF For Sale or Lease

## **Property Features**

- > +/- 80.527 SF Industrial Warehouse
- > 2,262 SF of 2-Story Office Area
- > ESFR Sprinkler System
- > 10 Dock High Doors (9' x 10') with Fans, Lights, and Z-Guards, 7 w/ Pit Levelers, 3 w/ EOD Levelers
- 2 Grade Level Doors (12' x 14')
- > 30' Warehouse Clearance Height
- > Large Secured Truck Court
- > 1200 Amps of Power (480/277 V), 2500 AMP UGPS
- > LED Lighting
- > Zoning: Light Industrial
- > Easy I -215 Freeway Access w/ Corporate Neighbors that include Amazon, Home Depot & Ross Stores