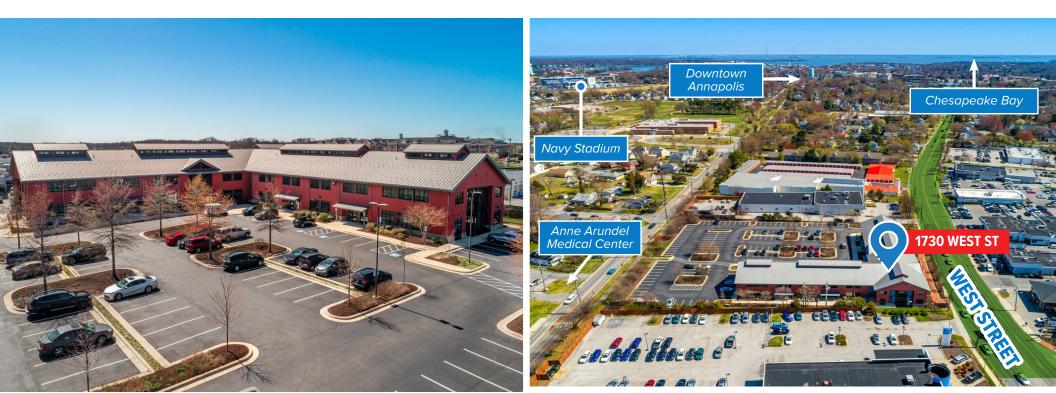

#### HIGHLIGHTS

- 3,309 SF Class 'A' office space available
- Well appointed space with high vaulted ceiling and significant window line
- Mix of private offices on the perimeter and large open bullpen area in the middle of the suite
- LEED certified building with unique curb appeal
- Join co-tenants Childrens National Specialty Care, Elevate Life Integrative Health, Kunlun Mountain Acupuncture & others
- Substantial surface parking in rear of the building
- Quick access to Luminis Health Anne Arundel Medical Ctr, Downtown Annapolis, Rt. 50 and I-97