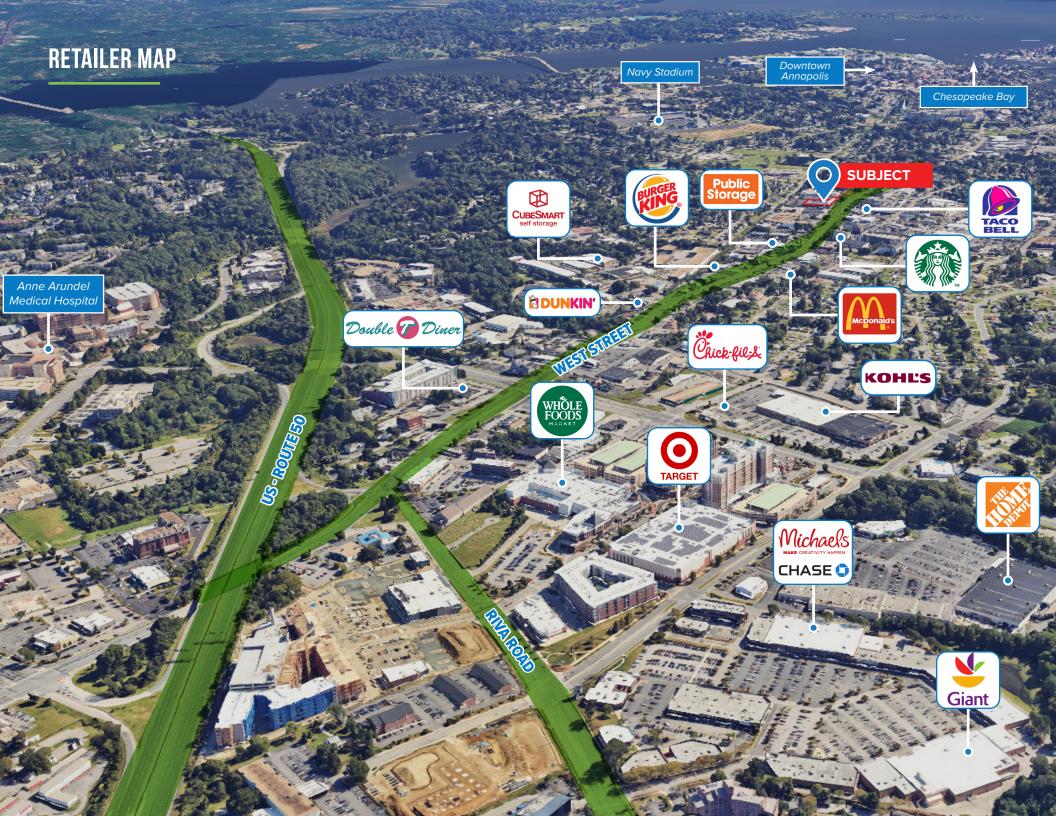

#### HIGHLIGHTS

- 3,309 SF Class 'A' office space available
- Well appointed space with high vaulted ceiling and significant window line
- Mix of private offices on the perimeter and large open bullpen area in the middle of the suite
- LEED certified building with unique curb appeal
- Join co-tenants Childrens National Specialty Care, Elevate Life Integrative Health, Kunlun Mountain Acupuncture & others
- Substantial surface parking in rear of the building
- Quick access to Luminis Health Anne Arundel Medical Ctr, Downtown Annapolis, Rt. 50 and I-97