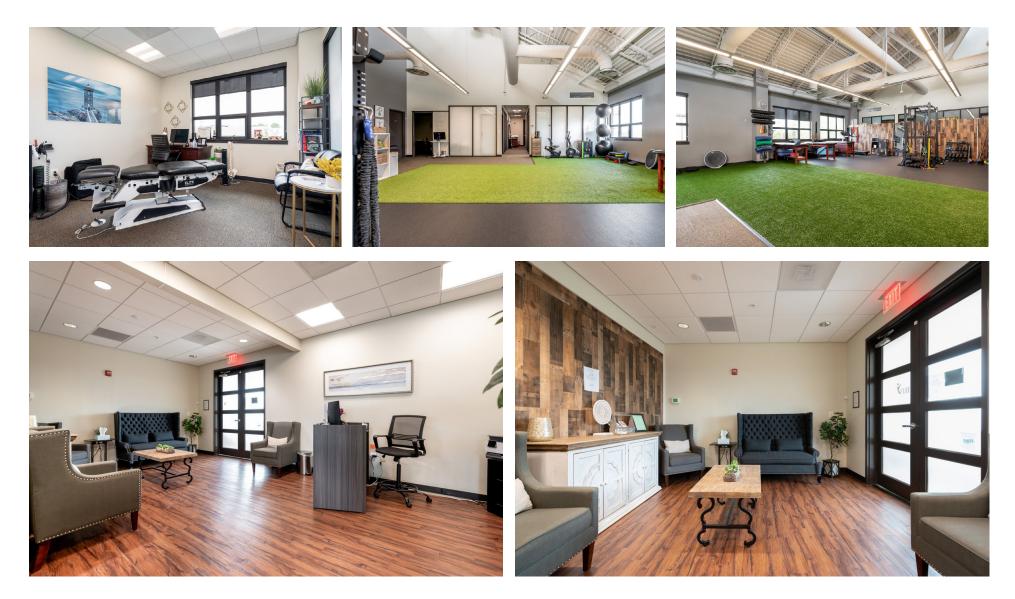

dow line
- Mix of private offices on the perimeter and large open bullpen area in the middle of the suite
- LEED certified building with unique curb appeal
- Join co-tenants Childrens National Specialty Care, Elevate Life Integrative Health, Kunlun Mountain Acupuncture & others
- Substantial surface parking in rear of the building
- Quick access to Luminis Health Anne Arundel Medical Ctr, Downtown Annapolis, Rt. 50 and I-97

### **OFFERING**



## **SUBLEASE**

| Suite 205  |           |   | <br> | <br> | - +/ <b>-</b> | 3,309 SF  |  |
|------------|-----------|---|------|------|---------------|-----------|--|
| Sublease E | xpiration | - | <br> | <br> | 2             | /26/2027  |  |
| Lease Rate |           |   | <br> | <br> |               | \$25 / SF |  |



### **INTERIOR PHOTOS**





**FLOOR PLAN**