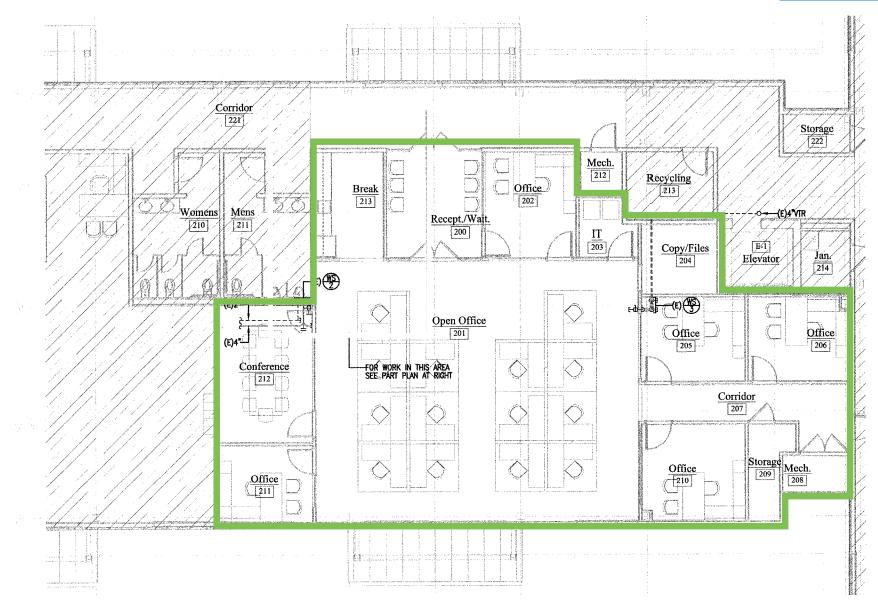

vate offices on the perimeter and large open bullpen area in the middle of the suite
- LEED certified building with unique curb appeal
- Join co-tenants Childrens National Specialty Care, Elevate Life Integrative Health, Kunlun Mountain Acupuncture & others
- Substantial surface parking in rear of the building
- Quick access to Luminis Health Anne Arundel Medical Ctr, Downtown Annapolis, Rt. 50 and I-97

### **OFFERING**



## **SUBLEASE**

| Suite 205  |           |   | <br> | <br> | - +/ <b>-</b> | 3,309 SF  |  |
|------------|-----------|---|------|------|---------------|-----------|--|
| Sublease E | xpiration | - | <br> | <br> | 2             | /26/2027  |  |
| Lease Rate |           |   | <br> | <br> |               | \$25 / SF |  |



### **INTERIOR PHOTOS**





**FLOOR PLAN**