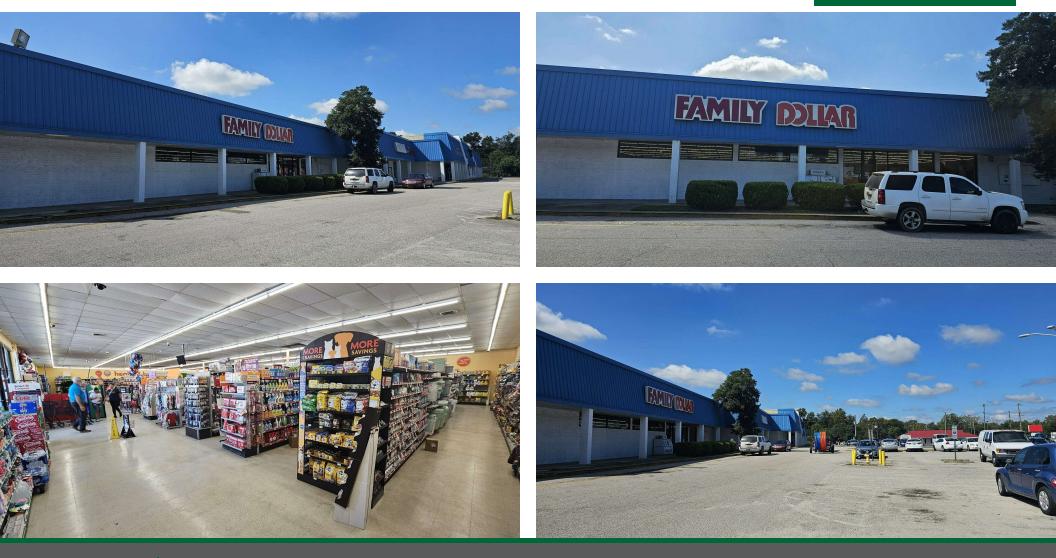

suited for large box retailers or multiple service users. The space offers a flexible interior layout to accommodate various retail formats, making it adaptable to a wide range of tenant needs. With a clean, modern façade and high visibility from major roadways, this property maximizes exposure for tenants seeking to make a strong market presence. Ample parking ensures a seamless experience for customers, while the site's placement within a high-traffic center anchored by Harbor Freight Tools further elevates its appeal. This retail hub is ideal for tenants looking to capitalize on strong foot traffic and a collaborative retail environment.

## $\label{eq:EastSide Shopping Center} \end{tabular} {table to the tabular} Label{eq:EastSide Shopping Center} Label{eq:Ea$

#### ADDITIONAL PHOTOS



for more information

#### NEIL GRANT

Principal / Broker O: 910.829.1617 x206 C: 910.818.3252 neil@grantmurrayre.com

#### VISHAL NANDWANI

Broker O: 910.829.1617 C: 910.578.4797 vishal@grantmurrayre.com



150 N. McPherson Church Rd | Fayetteville, NC 28303 | www.grantmurrayre.com

# $\label{eq:EastSide Shopping Center} {\tt EastSide Shopping Center} 1402\ CLINTON\ RD,\ FAYETTEVILLE\ ,\ NC\ 28301$

#### DEMOGRAPHICS MAP & REPORT

| POPULATION           | 1 MILE | 5 MILES | 10 MILES |
|----------------------|--------|---------|----------|
| Total Population     | 2,511  | 64,448  | 238,471  |
| Average Age          | 37     | 41      | 38       |
| Average Age (Male)   | 33     | 39      | 36       |
| Average Age (Female) | 40     | 42      | 39       |

| HOUSEHOLDS & INCOME | 1 MILE