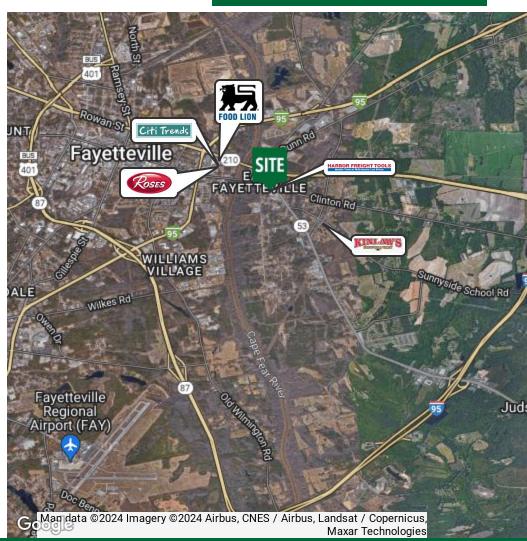

#### DEMOGRAPHICS MAP & REPORT

| POPULATION           | 1 MILE | 5 MILES | 10 MILES |
|----------------------|--------|---------|----------|
| Total Population     | 2,511  | 64,448  | 238,471  |
| Average Age          | 37     | 41      | 38       |
| Average Age (Male)   | 33     | 39      | 36       |
| Average Age (Female) | 40     | 42      | 39       |

| HOUSEHOLDS & INCOME | 1 MILE    | 5 MILES   | 10 MILES  |
|---------------------|-----------|-----------|-----------|
| Total Households    | 1,070     | 26,932    | 95,508    |
| # of Persons per HH | 2.3       | 2.4       | 2.5       |
| Average HH Income   | \$45,992  | \$69,400  | \$75,262  |
| Average House Value | \$151,124 | \$236,868 | \$204,509 |