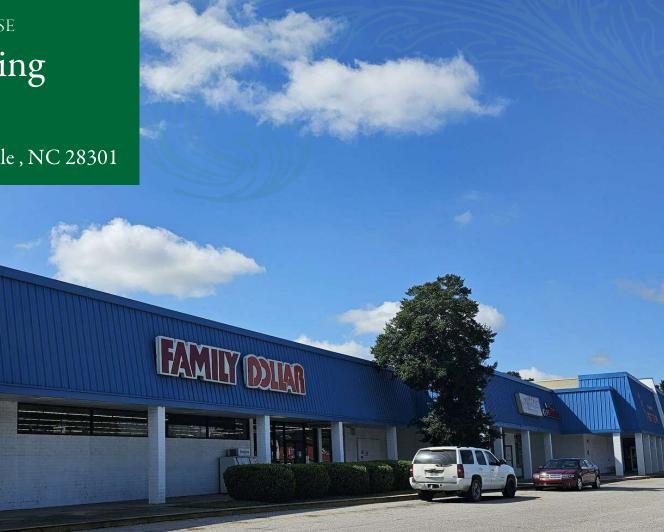

## RETAIL PROPERTY FOR LEASE Eastside Shopping Center

1402 Clinton Rd, Fayetteville , NC 28301

for more information

### Property Description

This expansive 8,400-square-foot retail space, located within The Eastside Shopping Center, is perfectly suited for large box retailers or multiple service users. The space offers a flexible interior layout to accommodate various retail formats, making it adaptable to a wide range of tenant needs. With a clean, modern façade and high visibility from major roadways, this property maximizes exposure for tenants seeking to make a strong market presence. Ample parking ensures a seamless experience for customers, while the site's placement within a high-traffic center anchored by Harbor Freight Tools further elevates its appeal. This retail hub is ideal for tenants looking to capitalize on strong foot traffic and a collaborative retail environment.