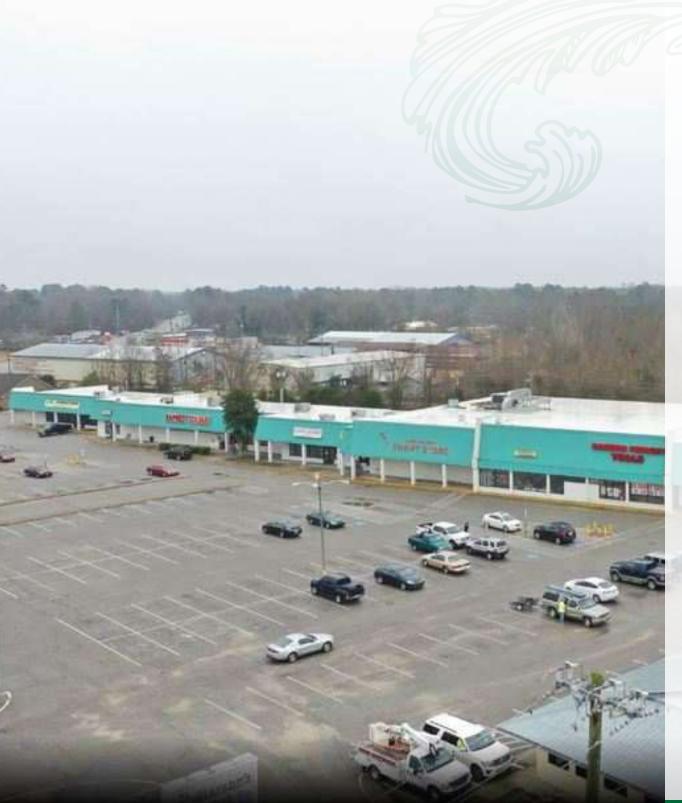

### Property Description

This expansive 8,400-square-foot retail space, located within The Eastside Shopping Center, is perfectly suited for large box retailers or multiple service users. The space offers a flexible interior layout to accommodate various retail formats, making it adaptable to a wide range of tenant needs. With a clean, modern façade and high visibility from major roadways, this property maximizes exposure for tenants seeking to make a strong market presence. Ample parking ensures a seamless experience for customers, while the site's placement within a high-traffic center anchored by Harbor Freight Tools further elevates its appeal. This retail hub is ideal for tenants looking to capitalize on strong foot traffic and a collaborative retail environment.