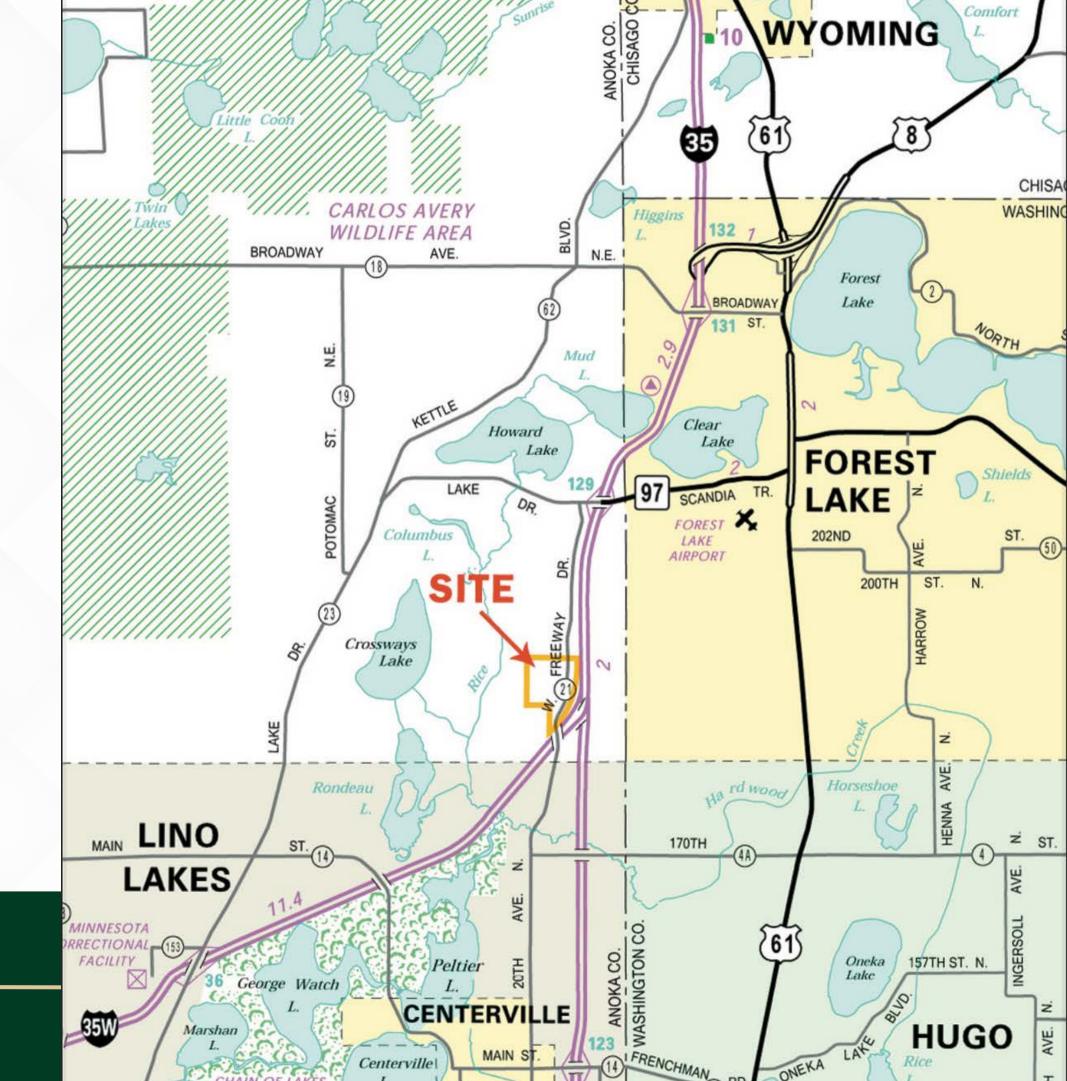

### **TWIN CITIES**

- Excellent North Metro location at the junction of I-35W and I-35E in the city of Columbus
- Neighboring communities include Blaine, Lino Lakes, Forest Lake, and Hugo
- Excellent visibility to over 75,000 VPD on I-35
- Over one-half mile of frontage on Interstate I-35/I-35W