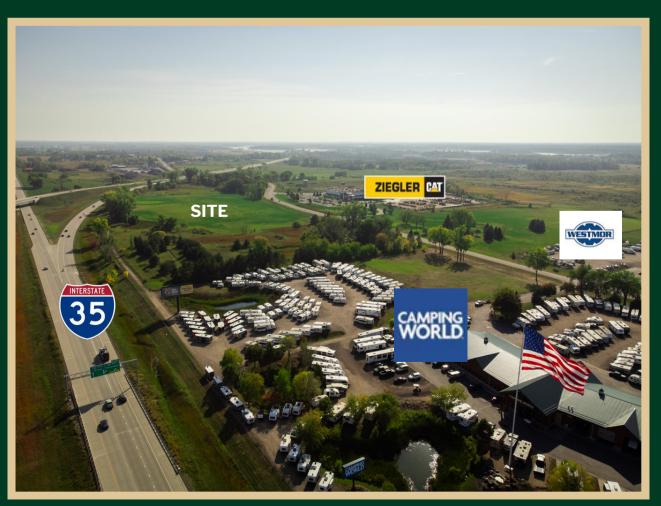

# COLUMBUS LAND

- Over 75,000 VPD on I-35
- Over 1/2 mile interstate frontage
- 25 acres (16 upland acres)
- Municipal sewer and water
- Zoned Highway Commercial
- Adjacent to Ziegler-Cat & Camping World
- Owners will build-to-suit

### **TWIN CITIES**

- Excellent North Metro location at the junction of I-35W and I-35E in the city of Columbus
- Neighboring communities include Blaine, Lino Lakes, Forest Lake, and Hugo
- Excellent visibility to over 75,000 VPD on I-35
- Over one-half mile of frontage on Interstate I-35/I-35W

#### **NORTH METRO**

- 25 acres total/16 upland acres (based on 2005 delineation)
- Municipal sewer and water stubbed into site
- Owners will build-to-suit

## ZONING

- Zoned Highway Commercial
- Neighboring uses include **Camping** World, Ziegler-Caterpillar, and **Westmore Fluid Solutions**