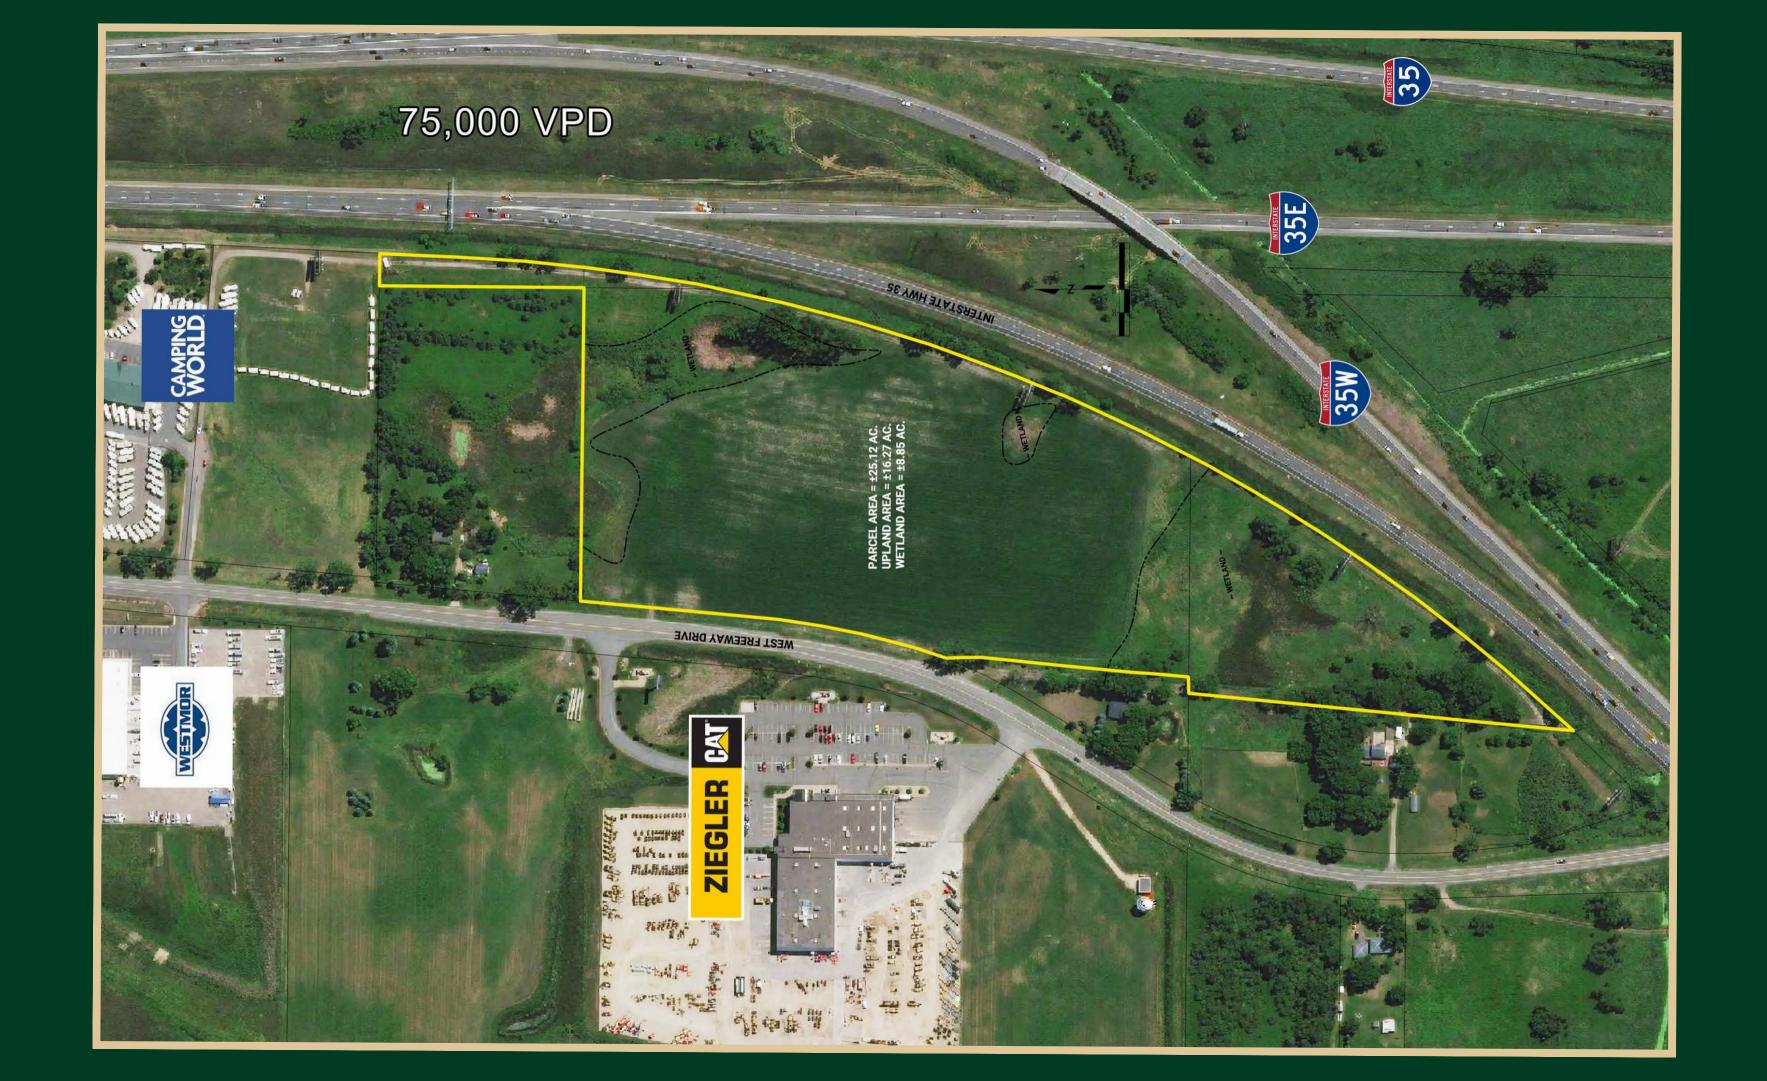

# COLUMBUS LAND

- Over 75,000 VPD on I-35
- Over 1/2 mile interstate frontage
- 25 acres (16 upland acres)
- Municipal sewer and water
- Zoned Highway Commercial
- Adjacent to Ziegler-Cat & Camping World
- Owners will build-to-suit

#### **NORTH METRO**

- 25 acres total/16 upland acres (based on 2005 delineation)
- Municipal sewer and water stubbed into site
- Owners will build-to-suit

## ZONING

- Zoned Highway Commercial
- Neighboring uses include **Camping** World, Ziegler-Caterpillar, and **Westmore Fluid Solutions**