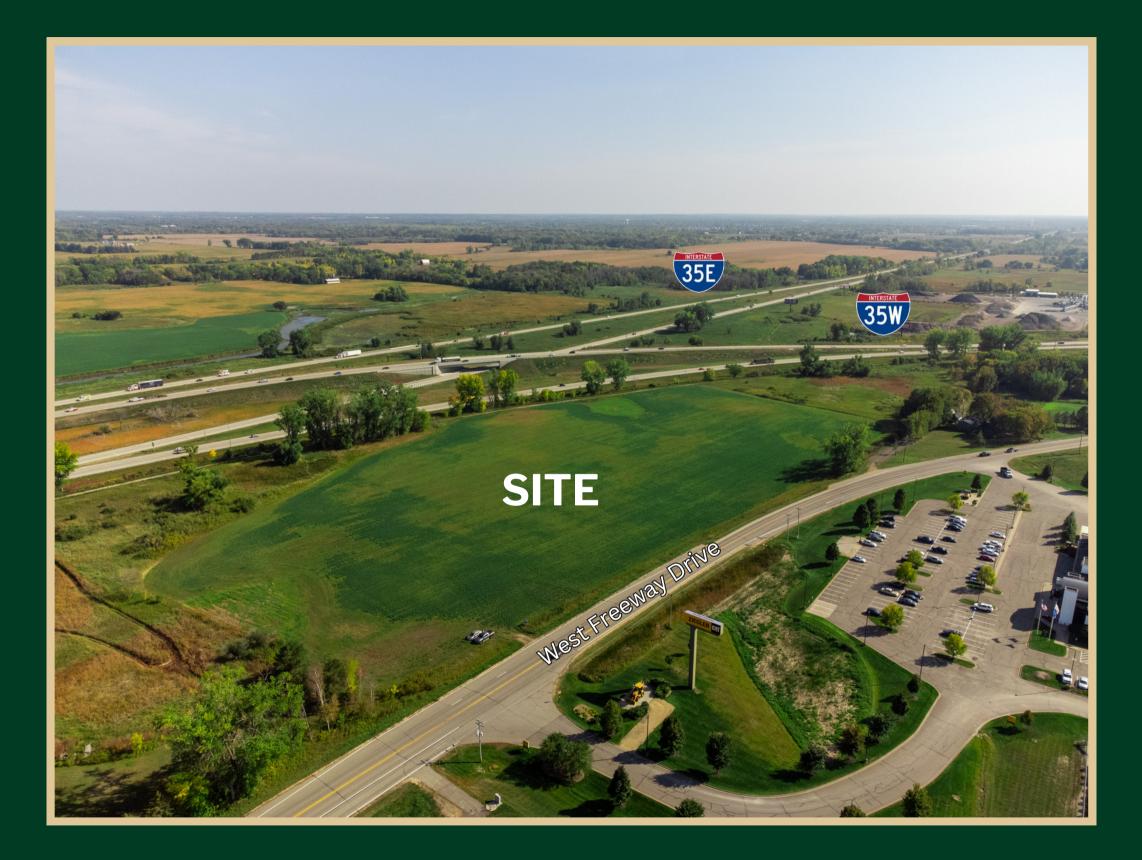

# COLUMBUS LAND

- Over 75,000 VPD on I-35
- Over 1/2 mile interstate frontage
- 25 acres (16 upland acres)
- Municipal sewer and water
- Zoned Highway Commercial
- Adjacent to Ziegler-Cat & Camping World
- Owners will build-to-suit

### **TWIN CITIES**

- Excellent North Metro location at the junction of I-35W and I-35E in the city of Columbus
- Neighboring communities include Blaine, Lino Lakes, Forest Lake, and Hugo
- Excellent visibility to over 75,000 VPD on I-35
- Over one-half mile of frontage on Interstate I-35/I-35W

#### **NORTH METRO**

- 25 acres total/16 upland acres (based on 2005 delineation)
- Municipal sewer and water stubbed into site
- Owners will build-to-suit