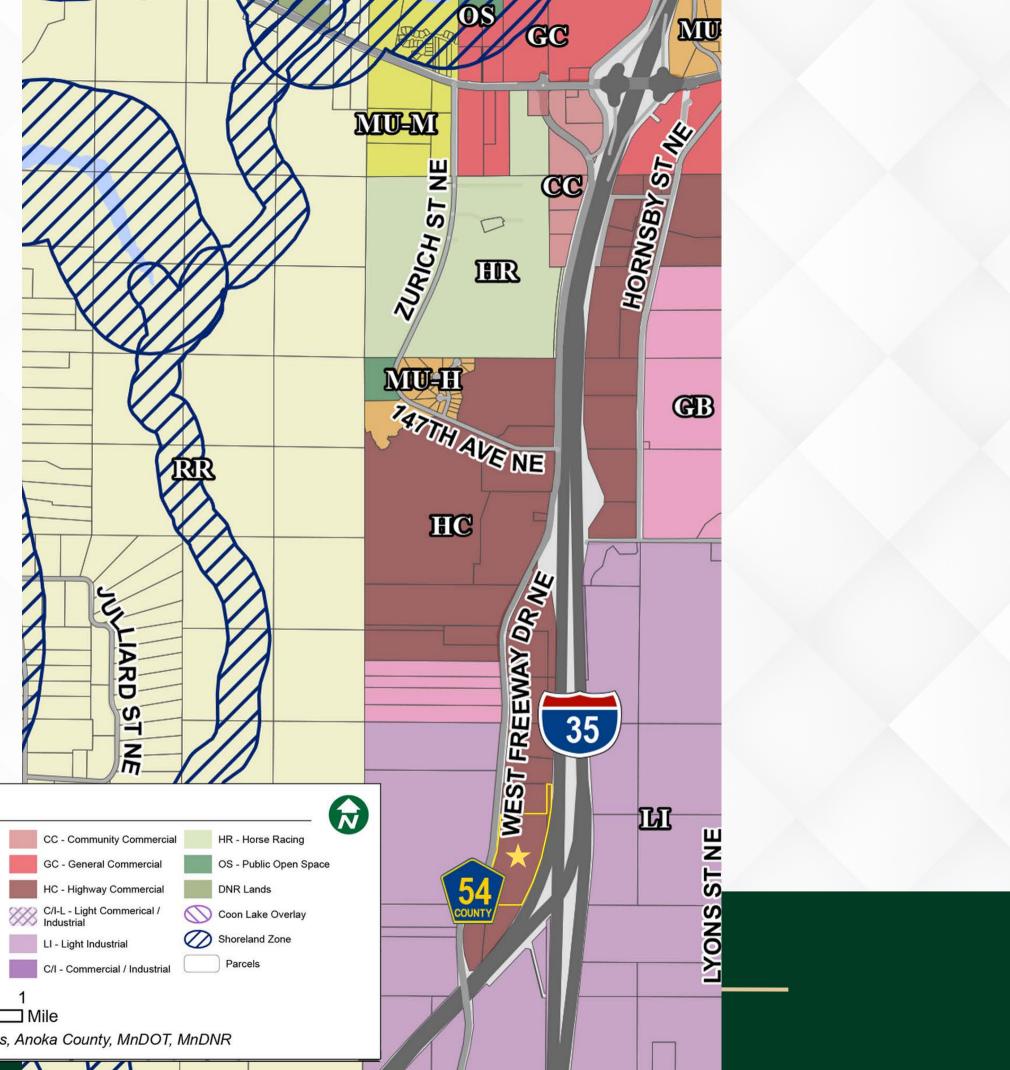

# COLUMBUS LAND

- Over 75,000 VPD on I-35
- Over 1/2 mile interstate frontage
- 25 acres (16 upland acres)
- Municipal sewer and water
- Zoned Highway Commercial
- Adjacent to Ziegler-Cat & Camping World
- Owners will build-to-suit

#### **NORTH METRO**

- 25 acres total/16 upland acres (based on 2005 delineation)
- Municipal sewer and water stubbed into site
- Owners will build-to-suit

## ZONING

- Zoned Highway Commercial
- Neighboring uses include **Camping** World, Ziegler-Caterpillar, and **Westmore Fluid Solutions**