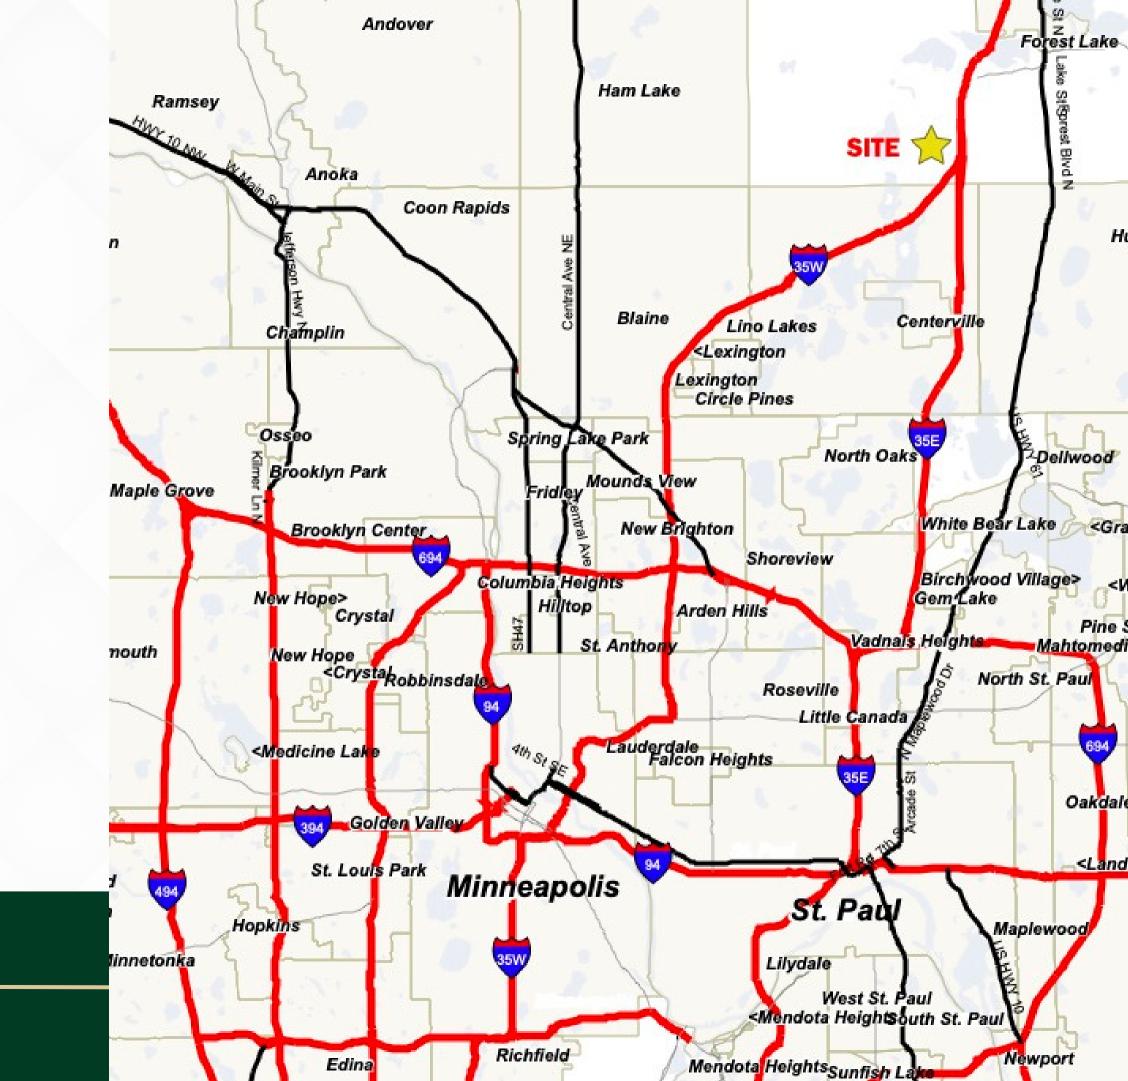

### **TWIN CITIES**

- Excellent North Metro location at the junction of I-35W and I-35E in the city of Columbus
- Neighboring communities include Blaine, Lino Lakes, Forest Lake, and Hugo
- Excellent visibility to over 75,000 VPD on I-35
- Over one-half mile of frontage on Interstate I-35/I-35W