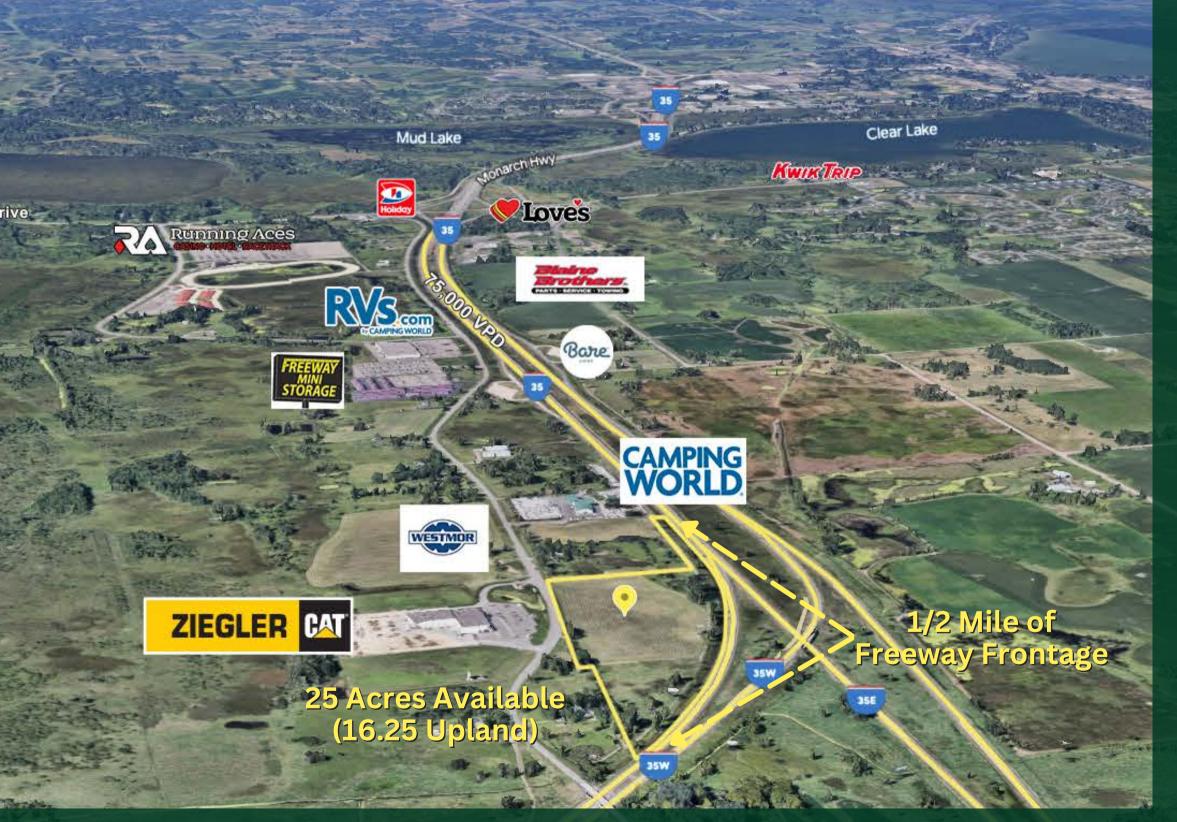

# COLUMBUS LAND

- Over 75,000 VPD on I-35
- Over 1/2 mile interstate frontage
- 25 acres (16 upland acres)
- Municipal sewer and water
- Zoned Highway Commercial
- Adjacent to Ziegler-Cat & Camping World
- Owners will build-to-suit

### **TWIN CITIES**

- Excellent North Metro location at the junction of I-35W and I-35E in the city of Columbus
- Neighboring communities include Blaine, Lino Lakes, Forest Lake, and Hugo
- Excellent visibility to over 75,000 VPD on I-35
- Over one-half mile of frontage on Interstate I-35/I-35W

## ZONING

- Zoned Highway Commercial
- Neighboring uses include **Camping** World, Ziegler-Caterpillar, and **Westmore Fluid Solutions**