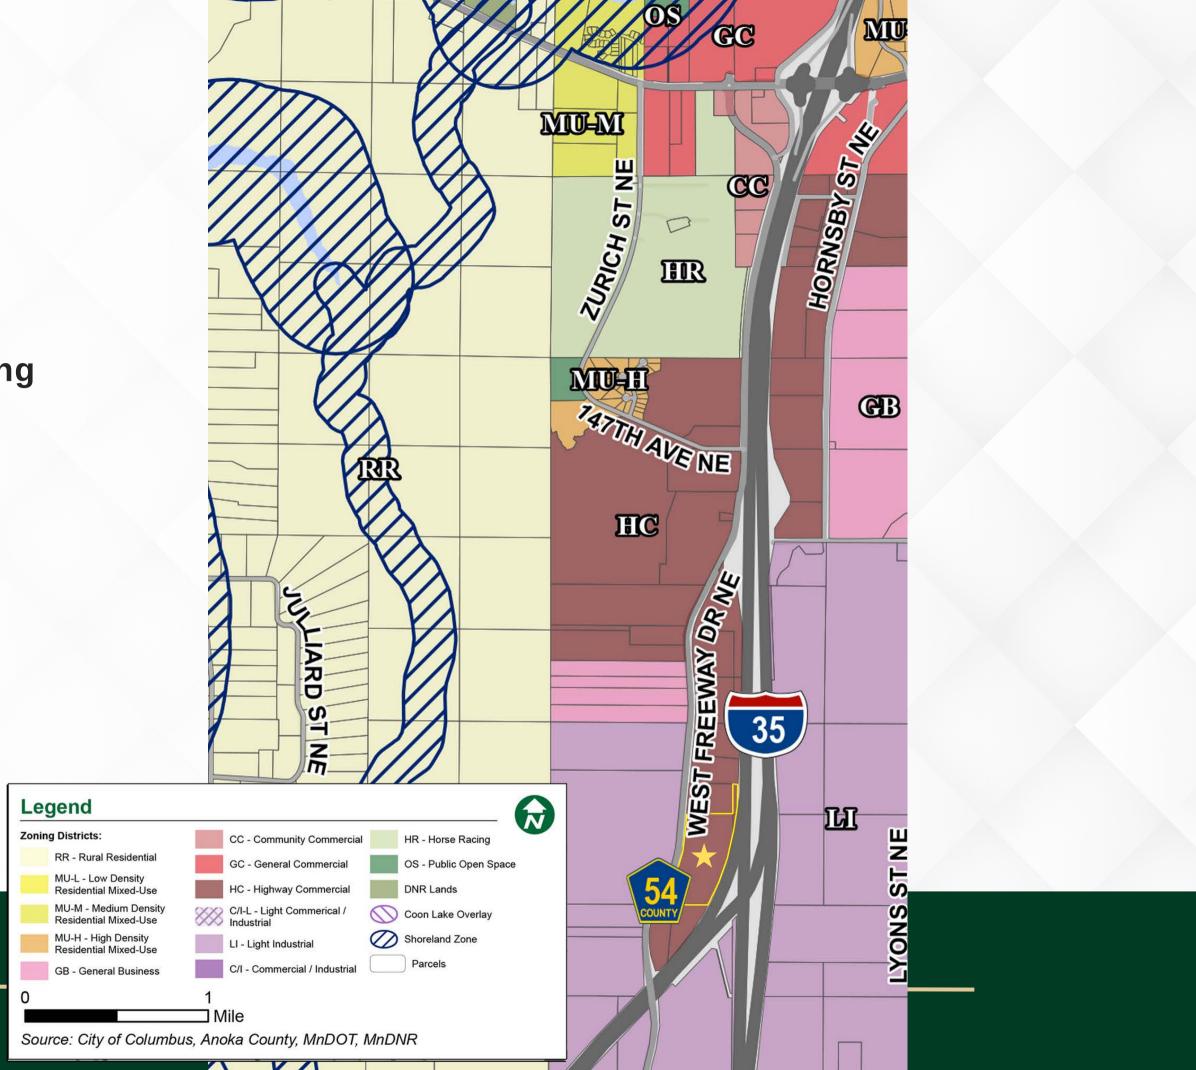

# COLUMBUS LAND

- Over 75,000 VPD on I-35
- Over 1/2 mile interstate frontage
- 25 acres (16 upland acres)
- Municipal sewer and water
- Zoned Highway Commercial
- Adjacent to Ziegler-Cat & Camping World
- Owners will build-to-suit

#### **NORTH METRO**

- 25 acres total/16 upland acres (based on 2005 delineation)
- Municipal sewer and water stubbed into site
- Owners will build-to-suit

## ZONING

- Zoned Highway Commercial
- Neighboring uses include **Camping** World, Ziegler-Caterpillar, and **Westmore Fluid Solutions**