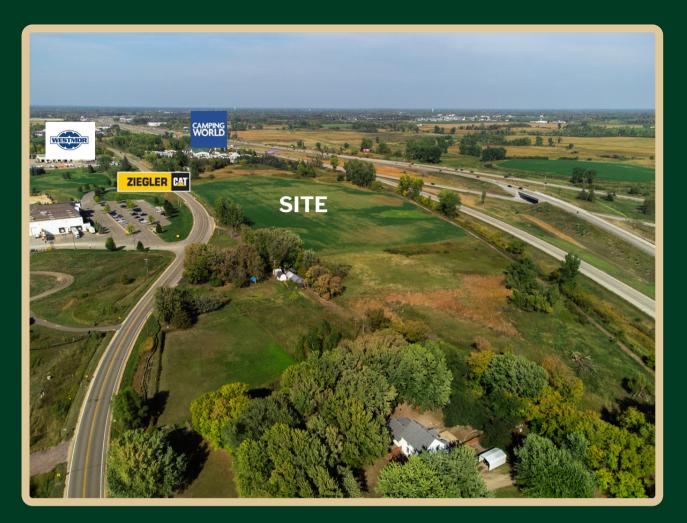

# COLUMBUS LAND

- Over 75,000 VPD on I-35
- Over 1/2 mile interstate frontage
- 25 acres (16 upland acres)
- Municipal sewer and water
- Zoned Highway Commercial
- Adjacent to Ziegler-Cat & Camping World
- Owners will build-to-suit

## ZONING

- Zoned Highway Commercial
- Neighboring uses include **Camping** World, Ziegler-Caterpillar, and **Westmore Fluid Solutions**