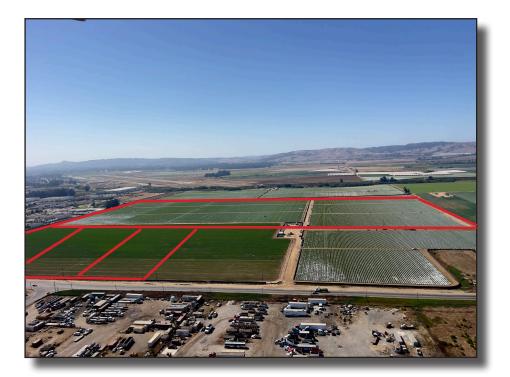

### 1500 Block of W. Betteravia | Santa Maria, CA

We are offering three Legal Lots zoned PDCM (Planned Development Commercial Manufacturing) and a larger Parcel zoned PDOS (Planned Development Open Space) 'For Sale' on the highly traveled thoroughfare of West Betteravia Road. The City of Santa Maria has expressed willingness to cooperate with the Re-Zone and General Plan Amendment of the larger Parcel to convert the same to an Industrial Zoning. Consult Broker for further details. As developable properties along Betteravia Road are hard to find, this offering represents a unique opportunity to developers and owner-users.