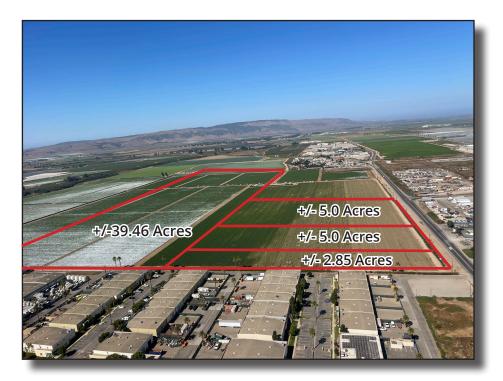

### 1500 Block of W. Betteravia | Santa Maria, CA

We are offering three Legal Lots zoned PDCM (Planned Development Commercial Manufacturing) and a larger Parcel zoned PDOS (Planned Development Open Space) 'For Sale' on the highly traveled thoroughfare of West Betteravia Road. The City of Santa Maria has expressed willingness to cooperate with the Re-Zone and General Plan Amendment of the larger Parcel to convert the same to an Industrial Zoning. Consult Broker for further details. As developable properties along Betteravia Road are hard to find, this offering represents a unique opportunity to developers and owner-users.

2520 Professional Parkway | Santa Maria, CA 93455 | PacificaCommercialRealty.com

The property has potential access from three City Streets (West Betteravia Road, West McCoy Lane, and future E Street).

An Application to Rezone one of the Subject Properties (APN: 111-040-014) from PDOS (Planned Development Open Space) to PDCM (Planned Development Commercial Manufacturing) is being prepared for submission to the City. The City Administrators have acknowledged the minimal amount of Industrial zoned property in the City and significant need for more. The City has committed to expedite the Rezone and General Plan Amendment.