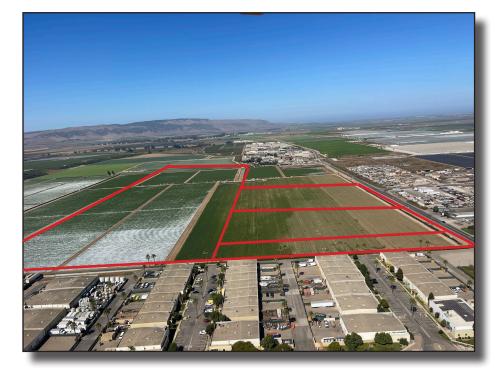

### 1500 Block of W. Betteravia | Santa Maria, CA

We are offering three Legal Lots zoned PDCM (Planned Development Commercial Manufacturing) and a larger Parcel zoned PDOS (Planned Development Open Space) 'For Sale' on the highly traveled thoroughfare of West Betteravia Road. The City of Santa Maria has expressed willingness to cooperate with the Re-Zone and General Plan Amendment of the larger Parcel to convert the same to an Industrial Zoning. Consult Broker for further details. As developable properties along Betteravia Road are hard to find, this offering represents a unique opportunity to developers and owner-users.

2520 Professional Parkway | Santa Maria, CA 93455 | PacificaCommercialRealty.com

The property has potential access from three City Streets (West Betteravia Road, West McCoy Lane, and future E Street).

An Application to Rezone one of the Subject Properties (APN: 111-040-014) from PDOS (Planned Development Open Space) to PDCM (Planned Development Commercial Manufacturing) is being prepared for submission to the City. The City Administrators have acknowledged the minimal amount of Industrial zoned property in the City and significant need for more. The City has committed to expedite the Rezone and General Plan Amendment.