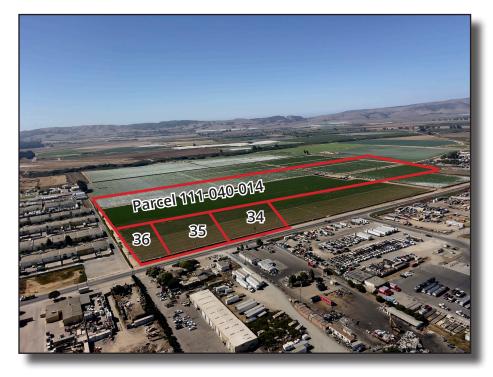

2520 Professional Parkway | Santa Maria, CA 93455 | PacificaCommercialRealty.com

The property has potential access from three City Streets (West Betteravia Road, West McCoy Lane, and future E Street).

An Application to Rezone one of the Subject Properties (APN: 111-040-014) from PDOS (Planned Development Open Space) to PDCM (Planned Development Commercial Manufacturing) is being prepared for submission to the City. The City Administrators have acknowledged the minimal amount of Industrial zoned property in the City and significant need for more. The City has committed to expedite the Rezone and General Plan Amendment.

• Lots 34 through 36 are currently zoned PDCM (Planned Development Commercial Manufacturing)

2520 Professional Parkway | Santa Maria, CA 93455 | PacificaCommercialRealty.com