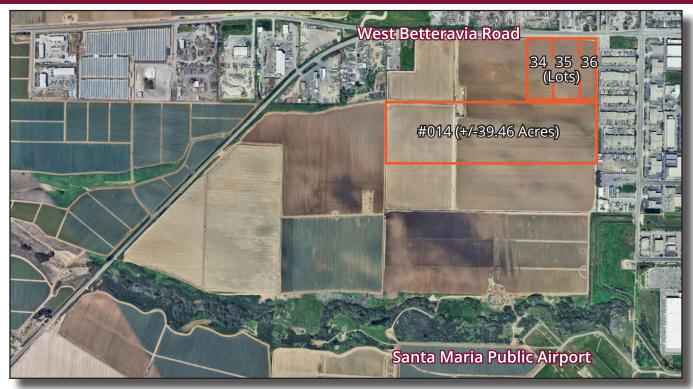

### FOR SALE RARE OPPORTUNITY TO PURCHASE INDUSTRIAL LOTS ON WEST BETTERAVIA

### 1500 Block of W. Betteravia | Santa Maria, CA

We are offering three Legal Lots zoned PDCM (Planned Development Commercial Manufacturing) and a larger Parcel zoned PDOS (Planned Development Open Space) 'For Sale' on the highly traveled thoroughfare of West Betteravia Road. The City of Santa Maria has expressed willingness to cooperate with the Re-Zone and General Plan Amendment of the larger Parcel to convert the same to an Industrial Zoning. Consult Broker for further details. As developable properties along Betteravia Road are hard to find, this offering represents a unique opportunity to developers and owner-users.

• Lots 34 through 36 are currently zoned PDCM (Planned Development Commercial Manufacturing)

2520 Professional Parkway | Santa Maria, CA 93455 | PacificaCommercialRealty.com