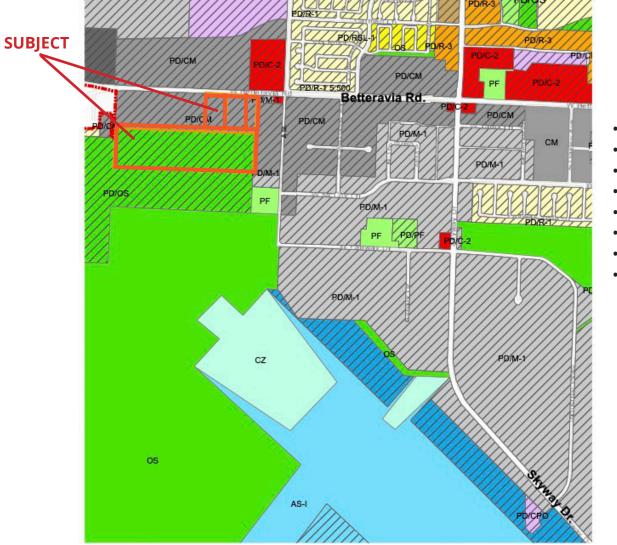

### 1500 Block of W. Betteravia | Santa Maria, CA

We are offering three Legal Lots zoned PDCM (Planned Development Commercial Manufacturing) and a larger Parcel zoned PDOS (Planned Development Open Space) 'For Sale' on the highly traveled thoroughfare of West Betteravia Road. The City of Santa Maria has expressed willingness to cooperate with the Re-Zone and General Plan Amendment of the larger Parcel to convert the same to an Industrial Zoning. Consult Broker for further details. As developable properties along Betteravia Road are hard to find, this offering represents a unique opportunity to developers and owner-users.

2520 Professional Parkway | Santa Maria, CA 93455 | PacificaCommercialRealty.com

The property has potential access from three City Streets (West Betteravia Road, West McCoy Lane, and future E Street).

An Application to Rezone one of the Subject Properties (APN: 111-040-014) from PDOS (Planned Development Open Space) to PDCM (Planned Development Commercial Manufacturing) is being prepared for submission to the City. The City Administrators have acknowledged the minimal amount of Industrial zoned property in the City and significant need for more. The City has committed to expedite the Rezone and General Plan Amendment.