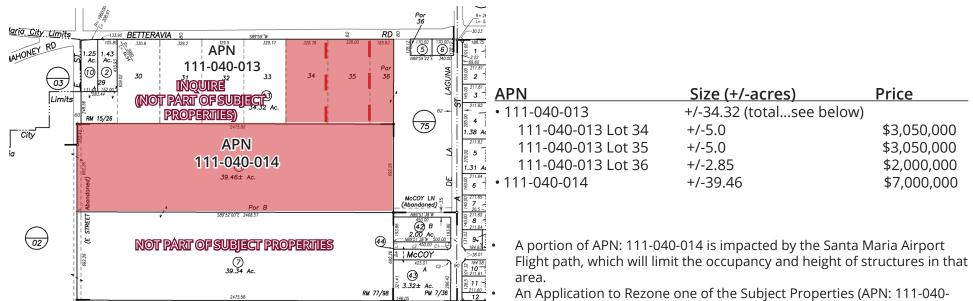

### 1500 Block of W. Betteravia | Santa Maria, CA

We are offering three Legal Lots zoned PDCM (Planned Development Commercial Manufacturing) and a larger Parcel zoned PDOS (Planned Development Open Space) 'For Sale' on the highly traveled thoroughfare of West Betteravia Road. The City of Santa Maria has expressed willingness to cooperate with the Re-Zone and General Plan Amendment of the larger Parcel to convert the same to an Industrial Zoning. Consult Broker for further details. As developable properties along Betteravia Road are hard to find, this offering represents a unique opportunity to developers and owner-users.

2520 Professional Parkway | Santa Maria, CA 93455 | PacificaCommercialRealty.com

The property has potential access from three City Streets (West Betteravia Road, West McCoy Lane, and future E Street).

An Application to Rezone one of the Subject Properties (APN: 111-040-014) from PDOS (Planned Development Open Space) to PDCM (Planned Development Commercial Manufacturing) is being prepared for submission to the City. The City Administrators have acknowledged the minimal amount of Industrial zoned property in the City and significant need for more. The City has committed to expedite the Rezone and General Plan Amendment.

• Lots 34 through 36 are currently zoned PDCM (Planned Development Commercial Manufacturing)

2520 Professional Parkway | Santa Maria, CA 93455 | PacificaCommercialRealty.com