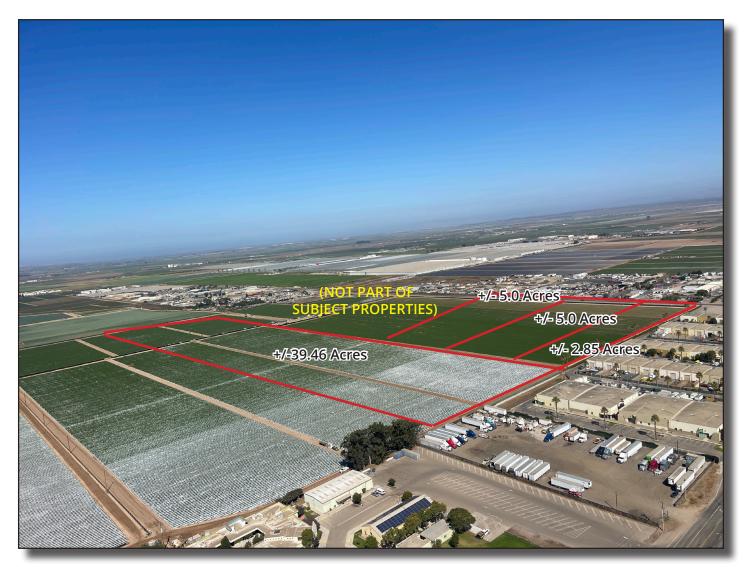

### 1500 Block of W. Betteravia | Santa Maria, CA

We are offering three Legal Lots zoned PDCM (Planned Development Commercial Manufacturing) and a larger Parcel zoned PDOS (Planned Development Open Space) 'For Sale' on the highly traveled thoroughfare of West Betteravia Road. The City of Santa Maria has expressed willingness to cooperate with the Re-Zone and General Plan Amendment of the larger Parcel to convert the same to an Industrial Zoning. Consult Broker for further details. As developable properties along Betteravia Road are hard to find, this offering represents a unique opportunity to developers and owner-users.

• Lots 34 through 36 are currently zoned PDCM (Planned Development Commercial Manufacturing)

2520 Professional Parkway | Santa Maria, CA 93455 | PacificaCommercialRealty.com