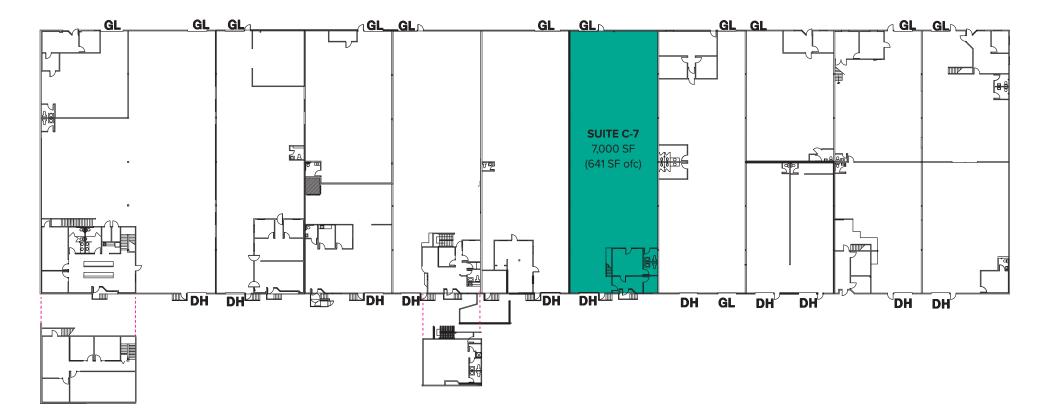

# SITE PLAN

| Suite | Square Feet        | Notes                                                                                                                                   |
|-------|--------------------|-----------------------------------------------------------------------------------------------------------------------------------------|
| C-7   | 7,000 SF (641 Ofc) | Large warehouse with office area, 1 grade level loading door, 1 dock-high loading door, and clear span warehouse. <b>Available Now.</b> |

#### SUITE FEATURES:

- Rate: \$1.55/SF, NNN
  - 20' 24' Clear Height
- Sprinkled and 3-Phase Power
- Grade-level Roll-up Loading Door
- Dock-High Roll-up Loading Door
- Clear Span Warehouse
- Monument Signage along 144th Avenue
- Quick Access to SR 522 and I-405