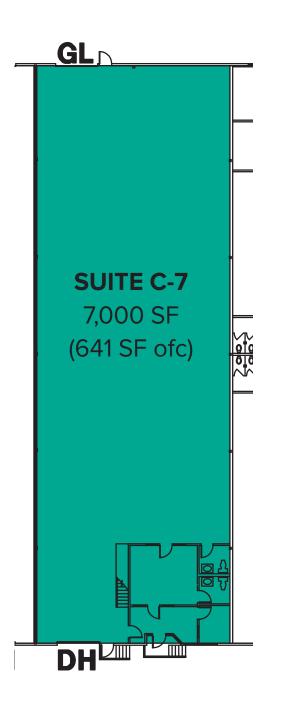

# SITE PLAN

| Suite | Square Feet        | Notes                                                                                                                                   |
|-------|--------------------|-----------------------------------------------------------------------------------------------------------------------------------------|
| C-7   | 7,000 SF (641 Ofc) | Large warehouse with office area, 1 grade level loading door, 1 dock-high loading door, and clear span warehouse. <b>Available Now.</b> |

#### SUITE FEATURES:

- Rate: \$1.55/SF, NNN
  - 20' 24' Clear Height
- Sprinkled and 3-Phase Power
- Grade-level Roll-up Loading Door
- Dock-High Roll-up Loading Door
- Clear Span Warehouse
- Monument Signage along 144th Avenue
- Quick Access to SR 522 and I-405