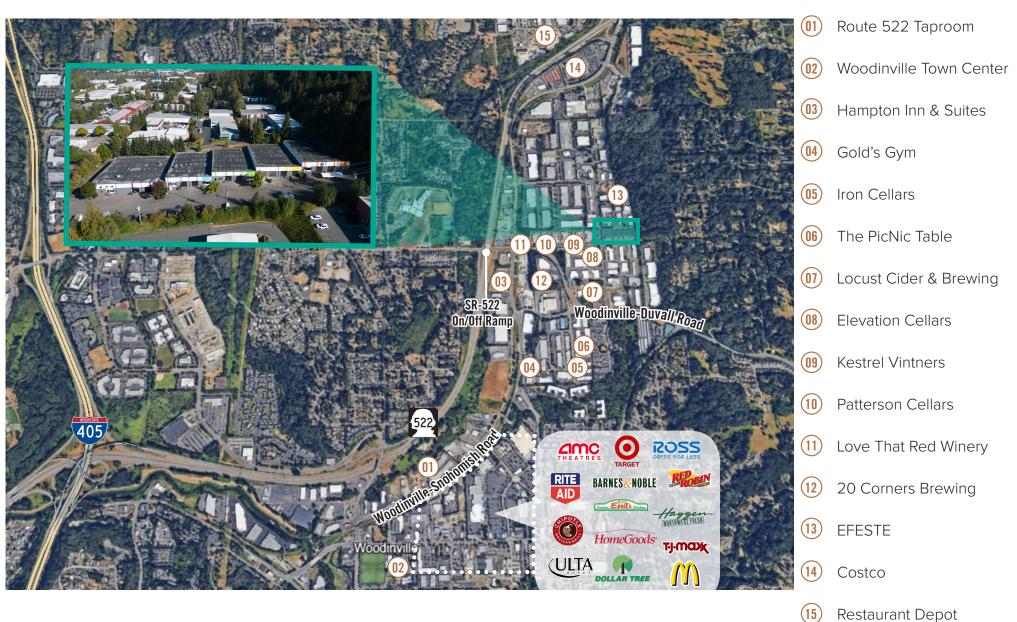

eight
- Sprinkled and 3-Phase Power
- Grade-level Roll-up Loading Door
- Dock-High Roll-up Loading Door
- Clear Span Warehouse
- Monument Signage along 144th Avenue
- Quick Access to SR 522 and I-405





The information provided herein has been obtained from sources believed to be reliable, but no representation or warranty, express or implied, is made with respect to the accuracy or completeness of any such information. Each prospective buyer or tenant should independently investigate, evaluate and verify all information provided herein and any other matters deemed material. Please consult your attorney, tax advisor or other professional advisor. The terms of sale or lease set forth herein are subject to change or withdrawal at any time and without notice.

# LOCATION MAP

#### LEGEND: