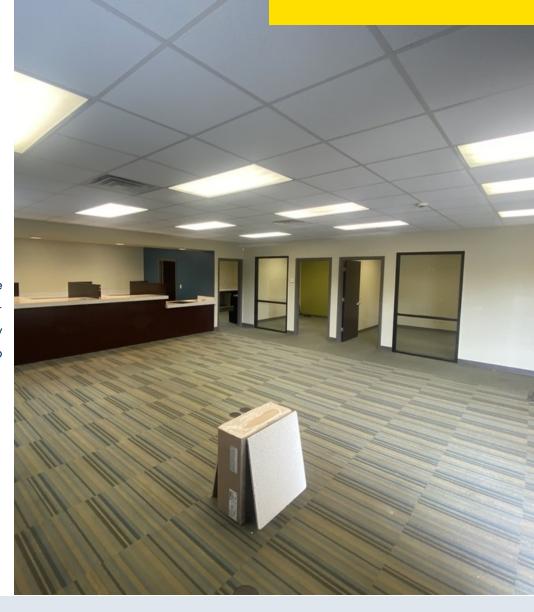

Suite 284 consists of a modern interior with an open lobby area, a large sales counter, a file room, and two administrative offices with open lobbyview windows. There are three additional offices, two ADA restrooms, a security system, as well as a kitchen/breakroom featuring an entrance/exit to the back parking lot.