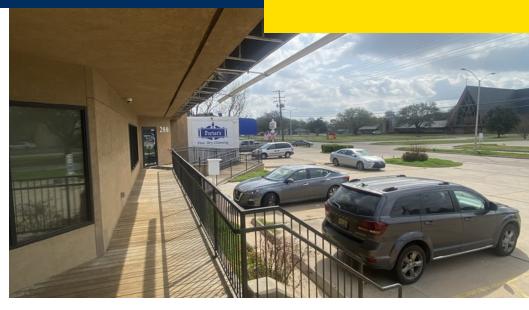

#### **Property Highlights**

- Ideally Located
- Excellent Visibility
- Building Signage
- Pylon Signage on Southfield Rd
- Flexible Use Space

### **Retail Property For Lease**

| Suite Name          | 284             |
|---------------------|-----------------|
| Property Type       | Office/Retail   |
| Contiguous Space    | 2,500 SF        |
| Gross Building Area | 3,813 SF        |
| Lease Rate          | \$17/SF/year    |
| Lease Type          | Modified Gross  |
| APN                 | 171320147000200 |
| Parking Spaces      | +/- 25          |
| Zoning              | C-UC            |
| Utilities           | Municipal       |
|                     |                 |