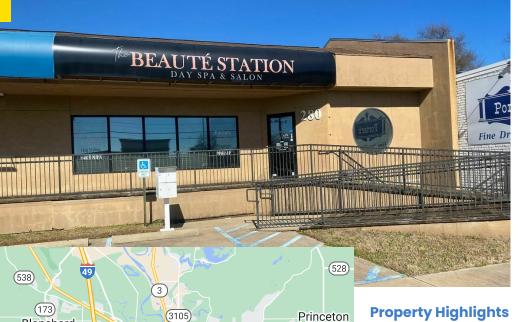

#### **Property Highlights**

- Ideally Located
- Excellent Visibility
- Building Signage
- Pylon Signage on Southfield Rd
- Flexible Use Space

#### **Location Overview**

The subject is centrally located near the northeast corner of the highly trafficked Southfield Road/Youree Drive intersection. It is situated in the heart of Broadmoor in East Shreveport and is surrounded by neighboring businesses, eateries, national retailers, and commercial offices.