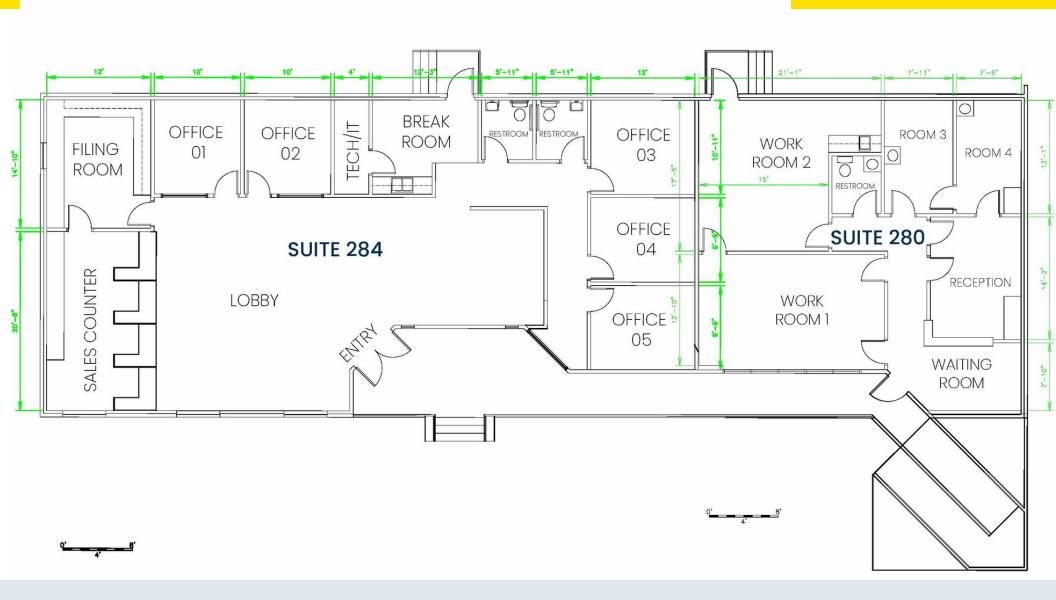

### **Retail Property For Lease**

| Suite Name          | 284             |
|---------------------|-----------------|
| Property Type       | Office/Retail   |
| Contiguous Space    | 2,500 SF        |
| Gross Building Area | 3,813 SF        |
| Lease Rate          | \$17/SF/year    |
| Lease Type          | Modified Gross  |
| APN                 | 171320147000200 |
| Parking Spaces      | +/- 25          |
| Zoning              | C-UC            |
| Utilities           | Municipal       |
|                     |                 |

Suite 284 consists of a modern interior with an open lobby area, a large sales counter, a file room, and two administrative offices with open lobbyview windows. There are three additional offices, two ADA restrooms, a security system, as well as a kitchen/breakroom featuring an entrance/exit to the back parking lot.