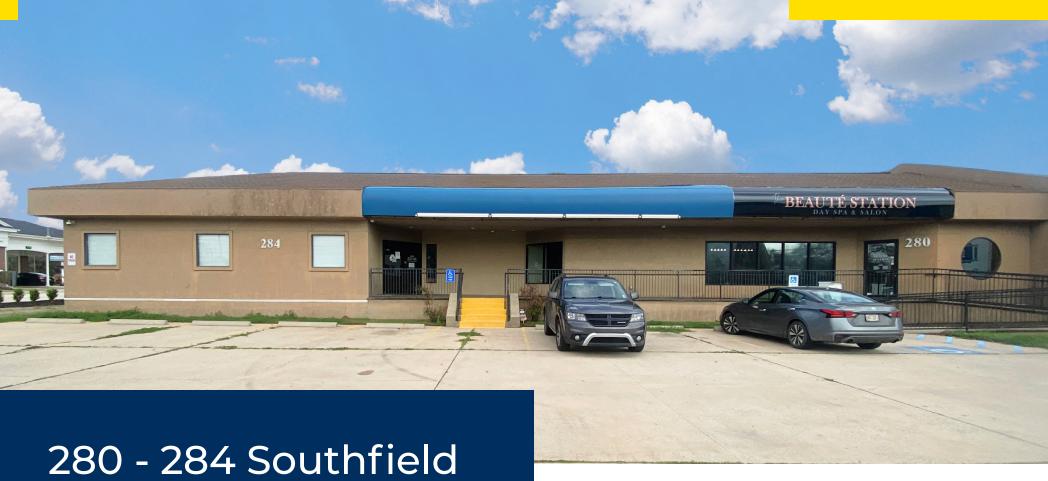

# 280-284 Southfield Road Shreveport, LA 71105

## 280 - 284 Southfield Road & Youree Dr. **2,500 SF**

#### **Location Overview**

The subject is centrally located near the northeast corner of the highly trafficked Southfield Road/Youree Drive intersection. It is situated in the heart of Broadmoor in East Shreveport and is surrounded by neighboring businesses, eateries, national retailers, and commercial offices.