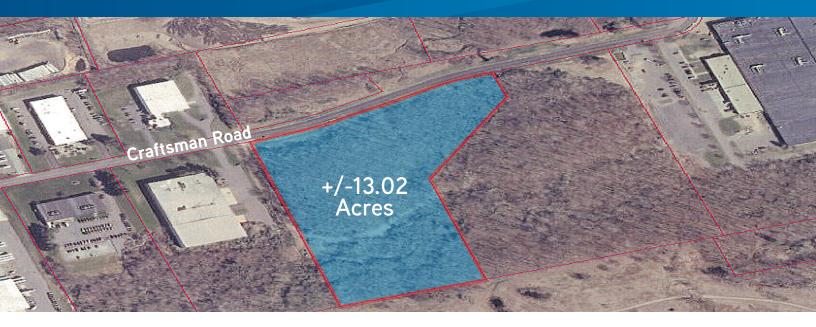

#### 10 Craftsman Road (Lot 2) > Land

Colliers International is pleased to present 10 Craftsman Road (Lot 2), a +/-13.02 acre site in East Windsor, Connecticut. This site is proposed for a 22,000 square foot industrial building. Ideally located, this site is within the Craftsman Road Industrial Park, easy access to I-91 and Route 5 and is only 10 miles from Bradley International Airport.

#### Land Amenities

- > Approximately 13.02 acre site
- > M-1 Zoning
- > Industrial/commercial use
- > Up to 22,000 SF building
- > Owner financing available / or co-development
- > Excellent access to I-91 and Route 5
- > Sale Price: \$75,000 per useable acre