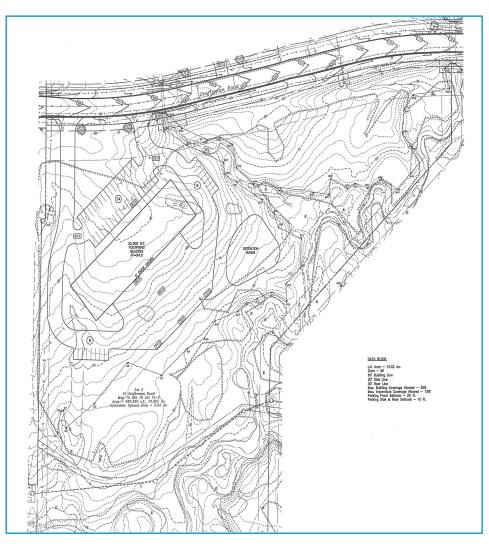

resent 10 Craftsman Road (Lot 2), a +/-13.02 acre site in East Windsor, Connecticut. This site is proposed for a 22,000 square foot industrial building. Ideally located, this site is within the Craftsman Road Industrial Park, easy access to I-91 and Route 5 and is only 10 miles from Bradley International Airport.

#### Land Amenities

- > Approximately 13.02 acre site
- > M-1 Zoning
- > Industrial/commercial use
- > Up to 22,000 SF building
- > Owner financing available / or co-development
- > Excellent access to I-91 and Route 5
- > Sale Price: \$75,000 per useable acre

From Hartford, take I-91 North toward Springfield. At Exit 44, to Newberry Road. Turn right onto Thompson Road which turns into Craftsman Road. Property will be on your left.

### 10 Craftsman Road (Lot 2) > Site Plan





## Contact Us

NICHOLAS R. MORIZIO, CRE, SIOR 860 616 4022 HARTFORD, CT nicholas.morizio@colliers.com

COLLIERS INTERNATIONAL 864 Wethersfield Avenue Hartford, CT 06114 860 249 6521 Main 860 247 4067 Fax

www.colliers.com/hartford