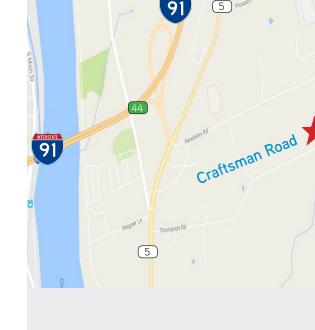

From Hartford, take I-91 North toward Springfield. At Exit 44, to Newberry Road. Turn right onto Thompson Road which turns into Craftsman Road. Property will be on your left.