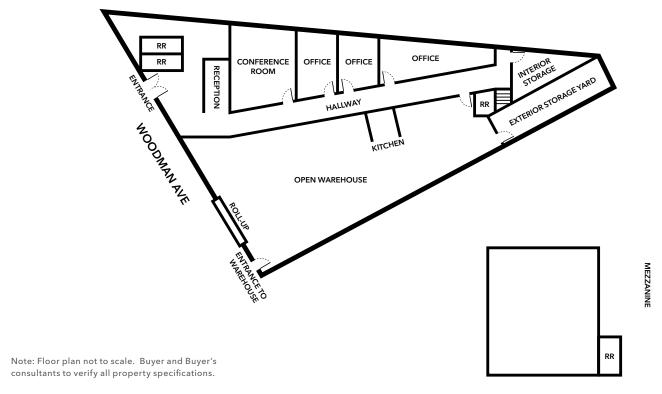

# RETAIL/OFFICE BUILDING FOR SALE

9121 WOODMAN AVE, ARLETA, CA 91331



### Unique building with 77' of high identity frontage on Woodman Ave

#### Listed at \$1,500,000

4,329 SF available

0.15 acres

Main entrance and one roll-up door; 13' clear height

Excellent access to 405 and 5 freeways

Power-400 amps 240 volts single phase

Interior storage or parking for 7 to 8 cars/vans

State enterprise zone/restaurant beverage program area

6-7 parking spaces at front entrance

LAC2 zoning

#### MICHAEL NEIL

213.324.1915 michael.neil@kidder.com LIC N° 01271103

#### DON HUDSON

818.667.5611 don.hudson@kidder.com LIC N° 00637048

#### KIDDER.COM





## FLOOR PLAN & LOCAL HOSPITALS





#### KIDDER.COM

This information supplied herein is from sources we deem reliable. It is provided without any representation, warranty, or guarantee, expressed or implied as to its accuracy. Prospective Buyer or Tenant should conduct an independent investigation and verification of all matters deemed to be material, including, but not limited to, statements of income and expenses. Consult your attorney, accountant, or other professional advisor.