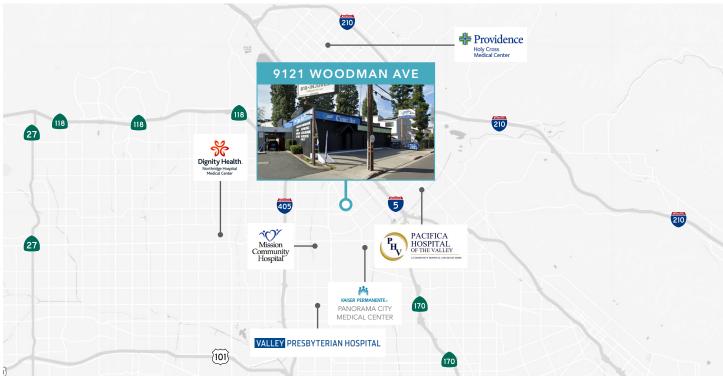

# RETAIL/OFFICE BUILDING FOR SALE

9121 WOODMAN AVE, ARLETA, CA 91331



### Unique building with 77' of high identity frontage on Woodman Ave

#### Listed at \$1,500,000

4,329 SF available

0.15 acres

Main entrance and one roll-up door; 13' clear height

Excellent access to 405 and 5 freeways

Power-400 amps 240 volts single phase

Interior storage or parking for 7 to 8 cars/vans

State enterprise zone/restaurant beverage program area

6-7 parking spaces at front entrance

LAC2 zoning

#### MICHAEL NEIL

213.324.1915 michael.neil@kidder.com LIC N° 01271103

#### DON HUDSON

818.667.5611 don.hudson@kidder.com LIC N° 00637048

#### KIDDER.COM





## FLOOR PLAN & LOCAL HOSPITALS





#### KIDDER.COM

This information supplied herein is from sources we deem reliable. It is provided without any representation, warranty, or guarantee, expressed or implied as to its accuracy. Prospective Buyer or Tenant should conduct an independent investigation and verification of all matters deemed to be material, including, but not limited to, statements of income and expenses. Consult your attorney, accountant, or other professional advisor.