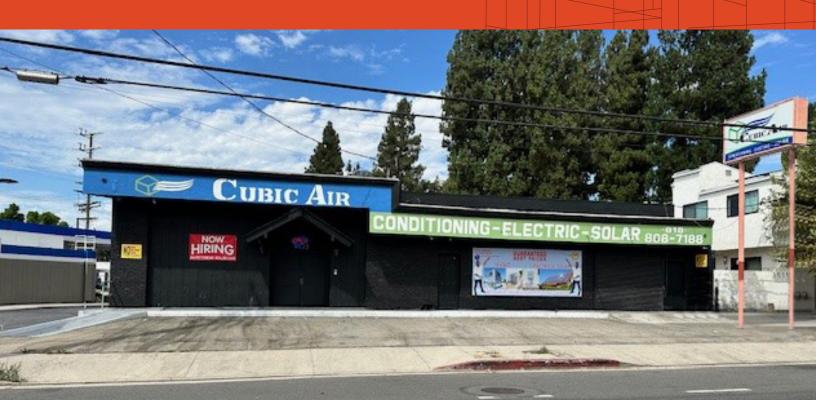

# RETAIL/OFFICE BUILDING FOR SALE

9121 WOODMAN AVE, ARLETA, CA 91331

### Unique building with 77' of high identity frontage on Woodman Ave

#### Listed at \$1,500,000

4,329 SF available

0.15 acres

Main entrance and one roll-up door; 13' clear height

Excellent access to 405 and 5 freeways

Power-400 amps 240 volts single phase

Interior storage or parking for 7 to 8 cars/vans

State enterprise zone/restaurant beverage program area

6-7 parking spaces at front entrance

LAC2 zoning