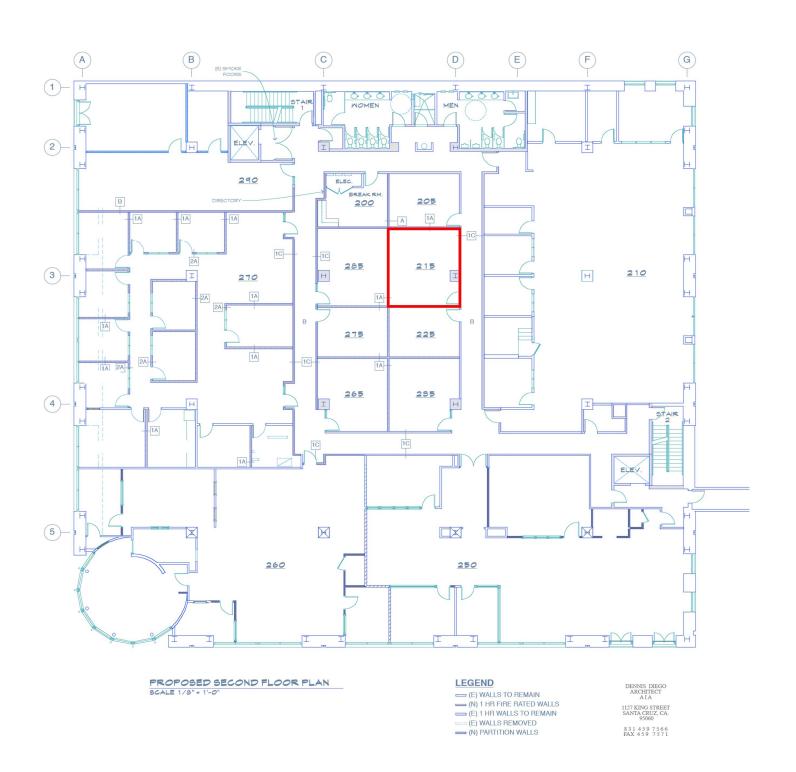

C AVENUE, DOWNTOWN

SUITE 215 • +/- 415 SF • \$825/MO

- HIGH QUALITY OFFICE SPACE IN DOWNTOWN SANTA CRUZ
- INTERNET SERVICES AND UTILITIES PROVIDED
- EASY ACCESS TO ALL DOWNTOWN AMENTIES
- COMMON AREA, KITCHEN & BREAKROOM
- DIRECT CONNECTION TO PARKING STRUCTURE
- EASY ACCESS TO HIGHWAYS 1 and 17
- LOCATED IN THE HEART OF THE DOWNTOWN BUSINESS CORRIDOR



JIM WISEMAN 831-818-5454

DRE #01104278 jwiseman@sheldonwiseman.com

STEVEN SHELDON 831-818-0800

DRE #10208650 ssheldon@sheldonwiseman.com



While the information contained herein is deemed reliable, we cannot guarantee its accuracy.

All information should be verified.

1200 Pacific Avenue, Suite 390 ■ Santa Cruz, CA 95060

Tel: 831 • 454 • 9400 ■ Fax: 831 • 459 • 7988 ■ www.sheldonwiseman.com

# Floor Plan — Second Floor, Suite 215