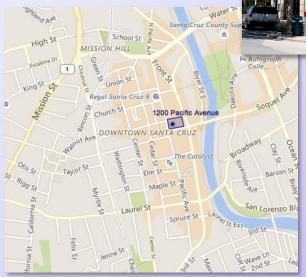

#### 1200 PACIFIC AVENUE, DOWNTOWN

SUITE 215 • +/- 415 SF • \$825/MO

- HIGH QUALITY OFFICE SPACE IN DOWNTOWN SANTA CRUZ
- INTERNET SERVICES AND UTILITIES PROVIDED
- EASY ACCESS TO ALL DOWNTOWN AMENTIES
- COMMON AREA, KITCHEN & BREAKROOM
- DIRECT CONNECTION TO PARKING STRUCTURE
- EASY ACCESS TO HIGHWAYS 1 and 17
- LOCATED IN THE HEART OF THE DOWNTOWN BUSINESS CORRIDOR