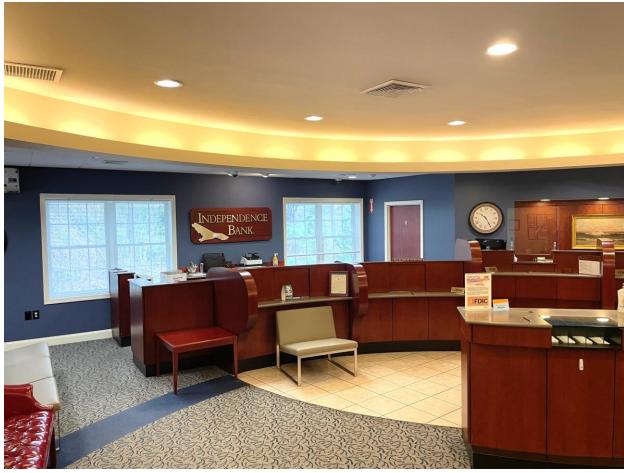

#### **PROPERTY HIGHLIGHTS**

- +/-11,000 SF CLASS A OFFICE BUILDING
- LOCATED IN THE HEART OF THE **"MEDICAL MILE**" IN EAST GREENWICH
- SPACE IS LOCATED ON STREET LEVEL AND OFFERS 30 PARKING SPACES
- EXTERIOR RECENTLY UPDATED
- GREAT VISIBILITY ON SOUTH COUNTY TRAIL
- OFFERS 8-10 PRIVATE OFFICES, CONFERENCE ROOM, BREAK ROOM, LARGE SPACE CAN BE CUSTOMIZED
- MONUMENT SIGNAGE AVAILABLE