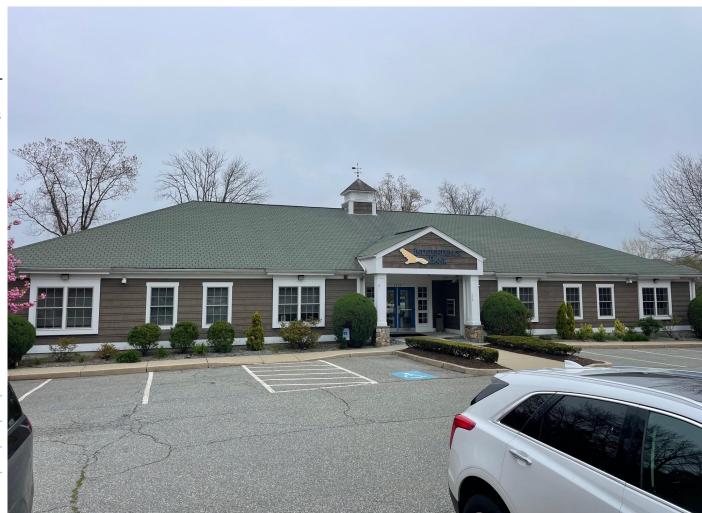

#### Up to +/-5,000 SF Available

#### **PROPERTY HIGHLIGHTS**

- +/-11,000 SF CLASS A OFFICE BUILDING
- LOCATED IN THE HEART OF THE **"MEDICAL MILE**" IN EAST GREENWICH
- SPACE IS LOCATED ON STREET LEVEL AND OFFERS 30 PARKING SPACES
- EXTERIOR RECENTLY UPDATED
- GREAT VISIBILITY ON SOUTH COUNTY TRAIL
- OFFERS 8-10 PRIVATE OFFICES, CONFERENCE ROOM, BREAK ROOM, LARGE SPACE CAN BE CUSTOMIZED
- MONUMENT SIGNAGE AVAILABLE