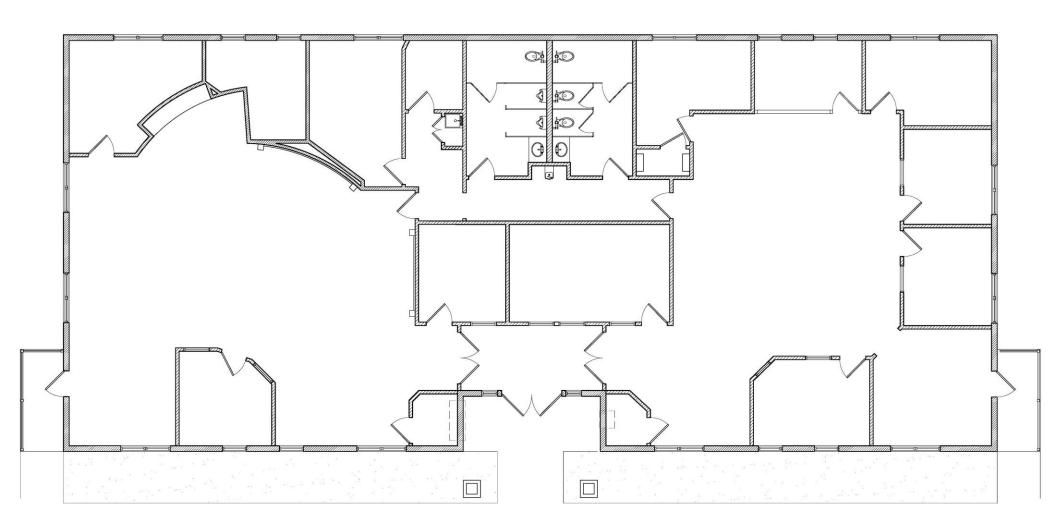

#### Up to +/-5,000 SF Available

#### **PROPERTY HIGHLIGHTS**

- +/-11,000 SF CLASS A OFFICE BUILDING
- LOCATED IN THE HEART OF THE **"MEDICAL MILE**" IN EAST GREENWICH
- SPACE IS LOCATED ON STREET LEVEL AND OFFERS 30 PARKING SPACES
- EXTERIOR RECENTLY UPDATED
- GREAT VISIBILITY ON SOUTH COUNTY TRAIL
- OFFERS 8-10 PRIVATE OFFICES, CONFERENCE ROOM, BREAK ROOM, LARGE SPACE CAN BE CUSTOMIZED
- MONUMENT SIGNAGE AVAILABLE