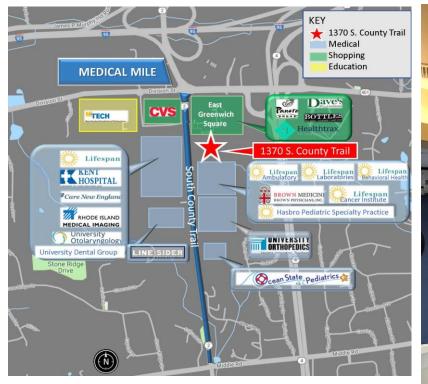

#### OFFICE BUILDING LOCATED ON EAST GREENWICH MEDICAL MILE

146 Westminster Street, 2<sup>nd</sup> floor Providence, RI 02903 phone: 401.273.1980 hayessherry.com

Independently Owned and Operated / A Member of the Cushman & Wakefield Alliance