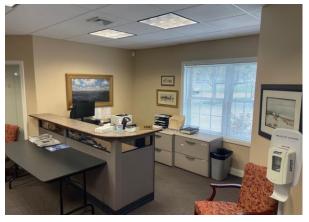

#### **PROPERTY HIGHLIGHTS**

- +/-11,000 SF CLASS A OFFICE BUILDING
- LOCATED IN THE HEART OF THE **"MEDICAL MILE**" IN EAST GREENWICH
- SPACE IS LOCATED ON STREET LEVEL AND OFFERS 30 PARKING SPACES
- EXTERIOR RECENTLY UPDATED
- GREAT VISIBILITY ON SOUTH COUNTY TRAIL
- OFFERS 8-10 PRIVATE OFFICES, CONFERENCE ROOM, BREAK ROOM, LARGE SPACE CAN BE CUSTOMIZED
- MONUMENT SIGNAGE AVAILABLE