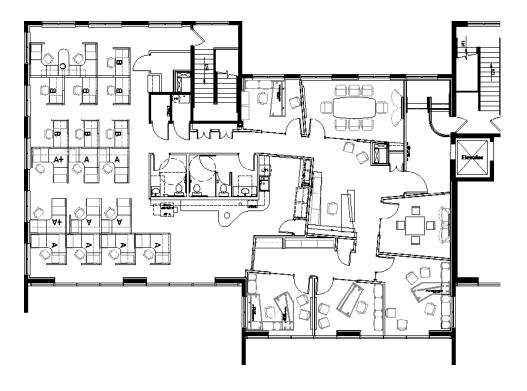

# 13421 Manchester Rd

13421 Manchester Rd Des Peres, MO 63131 www.cbre.com/stlouis



## **Property Details**

- + For Sale/Lease Office Condominium
- + 4,000 square feet
- + Excellent owner/user opportunity Des Peres
- + Furniture can be available for plug and play
- + Unique and creative interior design with exposed ceilings and excellent natural lighting

- + Abundance of nearby amenities
- + Constructed in 2006
- + Extremely well maintained and efficiently designed
- + Ample surface parking ratio at 4/1,000 SF
- + Sale Price: \$875,000

#### **Property Photos**













### Floorplan



#### **Location Map**



#### **Contact Us**

#### **Artie Kerckhoff**

Senior Vice President +1 314 655 6016 artie.kerkhoff@cbre.com

#### Dave Kelpe

Senior Vice President +1 314 504 5150 david.kelpe@cbre.com