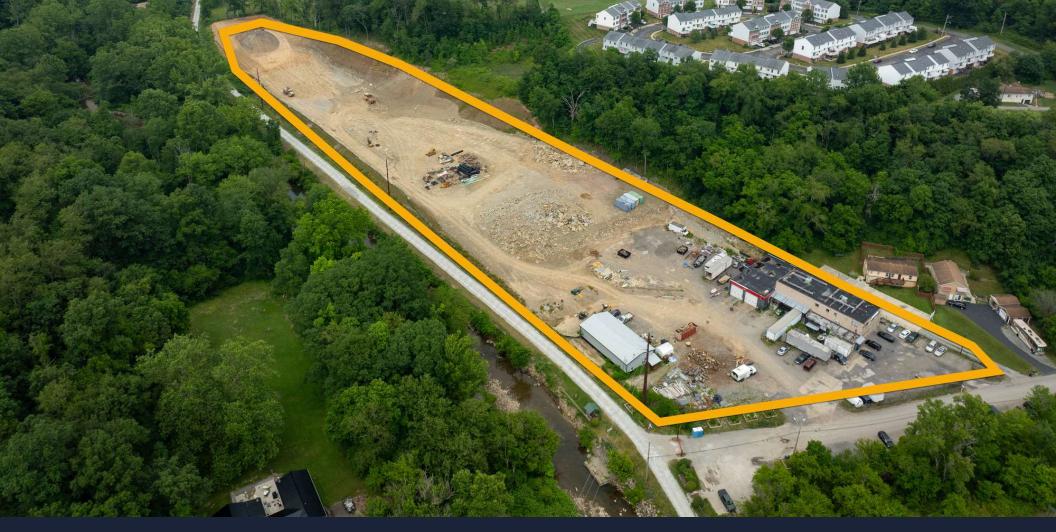

### **EXECUTIVE SUMMARY**

### **OFFERING SUMMARY**

| Ground Lease Rate: | \$50,000.00 Acre/Year           |
|--------------------|---------------------------------|
| Lot Size:          | 7 Acres                         |
| Zoning:            | I-1 Limited Industrial District |

### **PROPERTY OVERVIEW**

Introducing an exceptional opportunity: a 7 acre parcel available for ground lease in Robinson Township, idea for businesses seeking a strategic location with flexibly to suit their specific needs. The owners are open to considering a build-to-suit options based on the construction costs of improvements, making this an attractive proposition for businesses looking to customize their space. Situated in a thriving area with strong visibility and accessibility, this land offers a blank canvas for your vision. Neighboring successful business further enhance the appeal of this location!

### **PROPERTY HIGHLIGHTS**

- Strong Neighboring Businesses
- Easy access to Parkway West (Interstate 376)
- Curb/Gutter, Streets, Electricity, Gas, Water, Sewer Existing