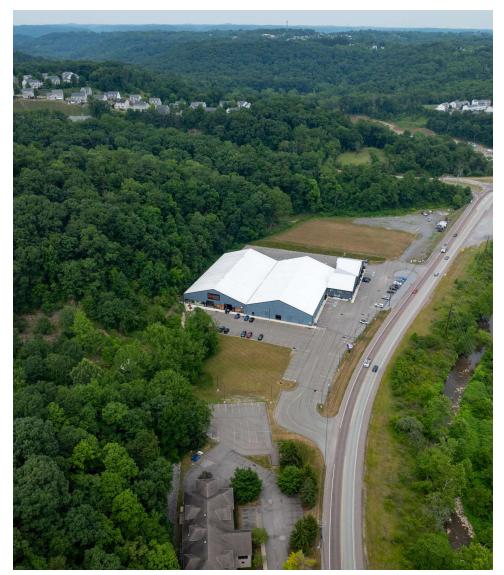

### **PROPERTY OVERVIEW**

Introducing an exceptional opportunity: a 7 acre parcel available for ground lease in Robinson Township, idea for businesses seeking a strategic location with flexibly to suit their specific needs. The owners are open to considering a build-to-suit options based on the construction costs of improvements, making this an attractive proposition for businesses looking to customize their space. Situated in a thriving area with strong visibility and accessibility, this land offers a blank canvas for your vision. Neighboring successful business further enhance the appeal of this location!

### **PROPERTY HIGHLIGHTS**

- Strong Neighboring Businesses
- Easy access to Parkway West (Interstate 376)
- Curb/Gutter, Streets, Electricity, Gas, Water, Sewer Existing