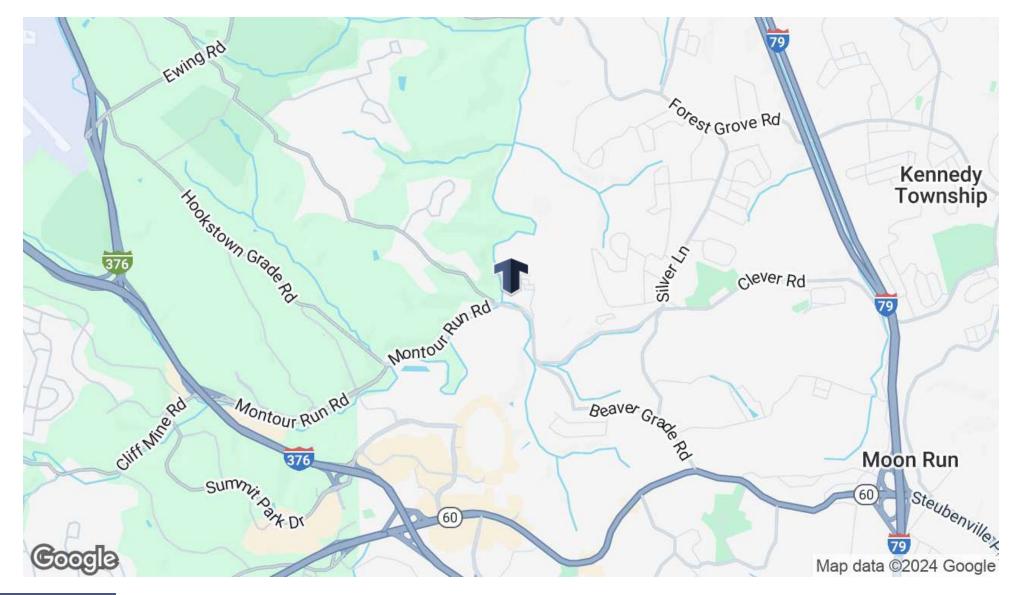

### LOCATION MAP

### LOCATION DESCRIPTION

Situated in the thriving town of Coraopolis, this prime location offers unparalleled convenience and accessibility. Located just off the Parkway West (I-376), the property provides easy access to major highways. Additionally, the property is part of the bustling Robinson retail trade area, a vibrant commercial hub known for its diverse mix of shops, restaurants, and services. The property's proximity to the Diamond Ridge master plan community further enhances its appeal, as this growing residential area promises increased vehicle and foot traffic and a steady customer base.