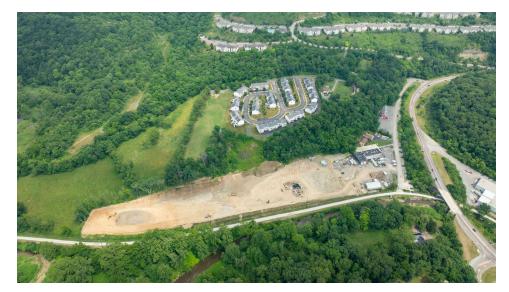

### **EXECUTIVE SUMMARY**

### **OFFERING SUMMARY**

| Ground Lease Rate: | \$50,000.00 Acre/Year           |
|--------------------|---------------------------------|
| Lot Size:          | 7 Acres                         |
| Zoning:            | I-1 Limited Industrial District |

### **PROPERTY OVERVIEW**

Introducing an exceptional opportunity: a 7 acre parcel available for ground lease in Robinson Township, idea for businesses seeking a strategic location with flexibly to suit their specific needs. The owners are open to considering a build-to-suit options based on the construction costs of improvements, making this an attractive proposition for businesses looking to customize their space. Situated in a thriving area with strong visibility and accessibility, this land offers a blank canvas for your vision. Neighboring successful business further enhance the appeal of this location!

### **PROPERTY HIGHLIGHTS**

- Strong Neighboring Businesses
- Easy access to Parkway West (Interstate 376)
- Curb/Gutter, Streets, Electricity, Gas, Water, Sewer Existing