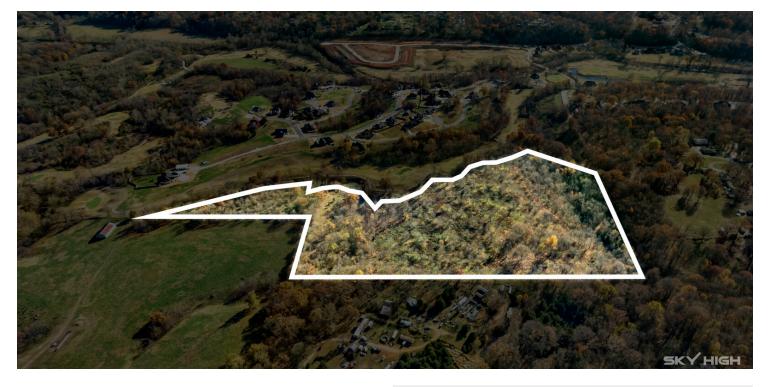

### +/- 29 ACRES OF HIGHLY VERSATILE LAND FOR SALE

## 0 CAPTAIN MILLER BLVD

Pea Ridge, AR 72751

**OFFERING SUMMARY** 

Sale Price:

DEMOGRAPHICS

Total Households

**Total Population** 

Average HH Income

#### **PROPERTY DESCRIPTION**

This is your opportunity to capture a highly versatile +/- 29.26 Acre parcel of land with excellent development possibilities fronting The Big Sugar Creek Golf Course in up-and-coming Pea Ridge, Arkansas! The population is booming in Pea Ridge, with beautiful homes going up everywhere, several selling for \$400K+! These dynamic parcels are secluded from other homes and overlook the fairway; you will not find a prettier spot to build! Act now and start planning to incorporate these unique local features and all the area highlights, that make Northwest Arkansas one of the top-rated locations in the country to live, into your next development plan!

#### **PROPERTY HIGHLIGHTS**

- +/- 29.26
- · Near Big Sugar Creek Golf Course
- Pea Ridge School District
- Zoned Agriculture

We obtained the information above from sources we believe to be reliable. However, we have not verified its accuracy and make no guarantee, warranty or representation about it. It is submitted subject to the possibility of errors, omissions, change of price, rental or other conditions, prior sale, lease or financing, or withdrawal without notice. We include projections, opinions, assumptions or estimates for example only, and they may not represent current or future performance of the property. You and your tax and legal advisors should conduct your own investigation of the property and transaction.