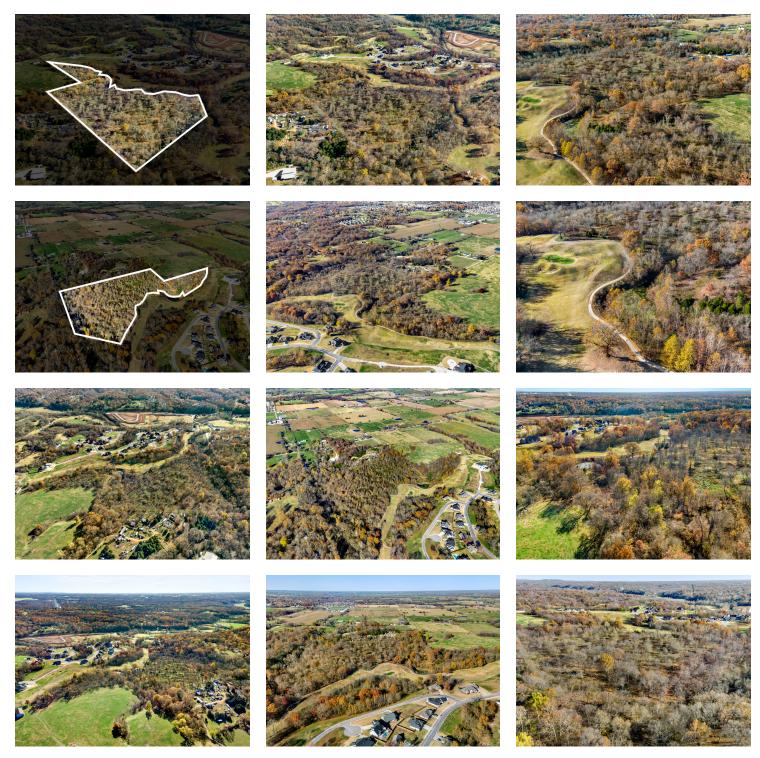

#### **PROPERTY DESCRIPTION**

This is your opportunity to capture a highly versatile +/- 29.26 Acre parcel of land with excellent development possibilities fronting The Big Sugar Creek Golf Course in up-and-coming Pea Ridge, Arkansas! The population is booming in Pea Ridge, with beautiful homes going up everywhere, several selling for \$400K+! These dynamic parcels are secluded from other homes and overlook the fairway; you will not find a prettier spot to build! Act now and start planning to incorporate these unique local features and all the area highlights, that make Northwest Arkansas one of the top-rated locations in the country to live, into your next development plan!

#### **PROPERTY HIGHLIGHTS**

- +/- 29.26
- · Near Big Sugar Creek Golf Course
- Pea Ridge School District
- Zoned Agriculture

We obtained the information above from sources we believe to be reliable. However, we have not verified its accuracy and make no guarantee, warranty or representation about it. It is submitted subject to the possibility of errors, omissions, change of price, rental or other conditions, prior sale, lease or financing, or withdrawal without notice. We include projections, opinions, assumptions or estimates for example only, and they may not represent current or future performance of the property. You and your tax and legal advisors should conduct your own investigation of the property and transaction.