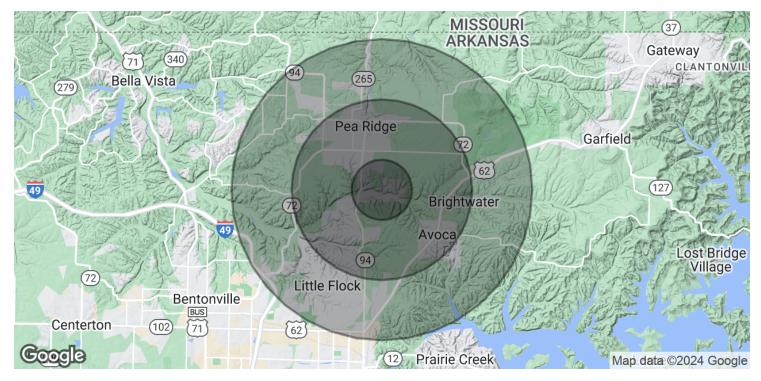

TIMOTHY SALMONSEN Executive Broker 0: 479.231.1355 C: 479.330.1250 sgrleadmanager@gmail.com AR #EB00066512

KW COMMERCIAL 201 SW 14th St. Suite 203 Bentonville, AR 72712

\$874,874

29.26 Acres

**5 MILES** 

10,425

25,964

\$90,100

1 MILE

301

701

\$74,510

**3 MILES** 

4,050

9.045

\$83,916

## 0 CAPTAIN MILLER BLVD

Pea Ridge, AR 72751

| POPULATION           | 1 MILE    | 3 MILES   | 5 MILES   |
|----------------------|-----------|-----------|-----------|
| Total Population     | 701       | 9,045     | 25,964    |
| Average Age          | 39.8      | 48.0      | 42.9      |
| Average Age (Male)   | 24.4      | 42.7      | 39.6      |
| Average Age (Female) | 45.3      | 42.1      | 41.9      |
| HOUSEHOLDS & INCOME  | 1 MILE    | 3 MILES   | 5 MILES   |
| Total Households     | 301       | 4,050     | 10,425    |
| # of Persons per HH  | 2.3       | 2.2       | 2.5       |
| Average HH Income    | \$74,510  | \$83,916  | \$90,100  |
| Average House Value  | \$130,179 | \$167,820 | \$193,905 |