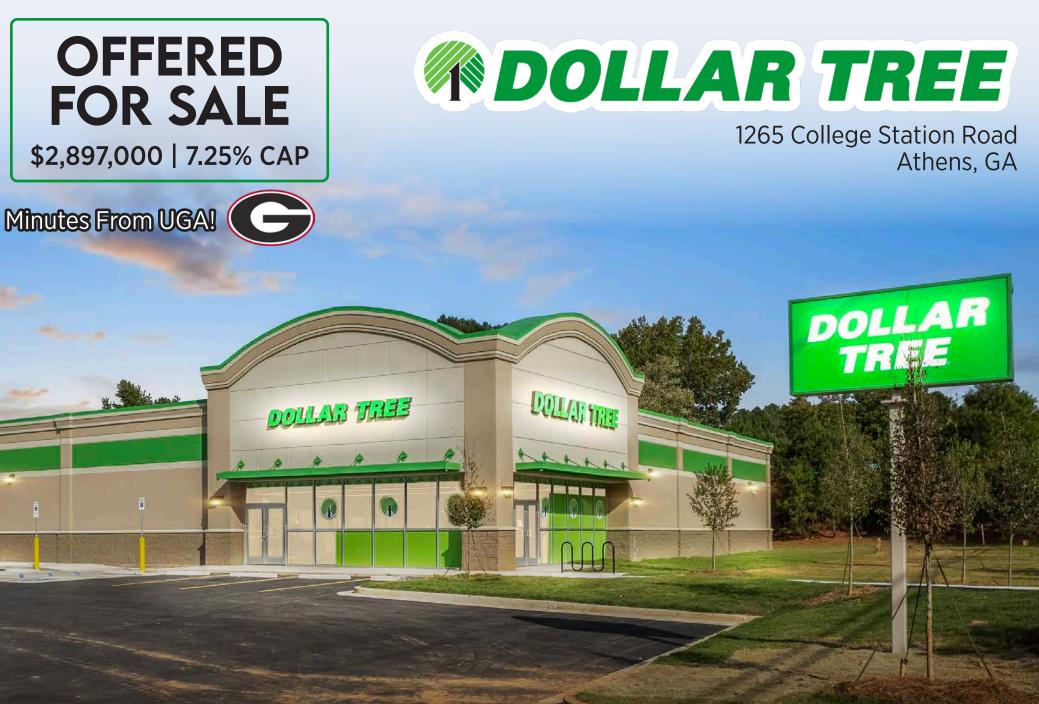

## **EXECUTIVE SUMMARY**

Atlantic Capital Partners has been exclusively engaged to solicit offers for the sale of a Dollar Tree in Athens, GA. The Premises is leased to Dollar Tree for a ten year initial term. The Asset is well positioned in Athens just minutes away from the University of Georgia and UGA's Veterinarian Teaching Hospital.

| NOI   | \$210,000   |
|-------|-------------|
| САР   | 7.25%       |
| Price | \$2,897,000 |

| ASSET SNAPSHOT            |                                                |
|---------------------------|------------------------------------------------|
| Tenant Name               | Dollar Tree                                    |
| Address                   | 1265 College Station Road, Athens, GA 30605    |
| Building Size (GLA)       | 10,000 SF                                      |
| Land Size                 | 1.52 Acres                                     |
| Year Built                | 2024                                           |
| Signator/Guarantor        | Dollar Tree Store, Inc (Corporate)             |
| Rent Type                 | NN                                             |
| Landlord Responsibilities | Roof, Structure, & Parking Lot Capital Repairs |
| Rent Commencement Date    | 11/1/2024                                      |
| Remaining Term            | 10 Years                                       |
| Current Annual Rent       | \$210,000                                      |