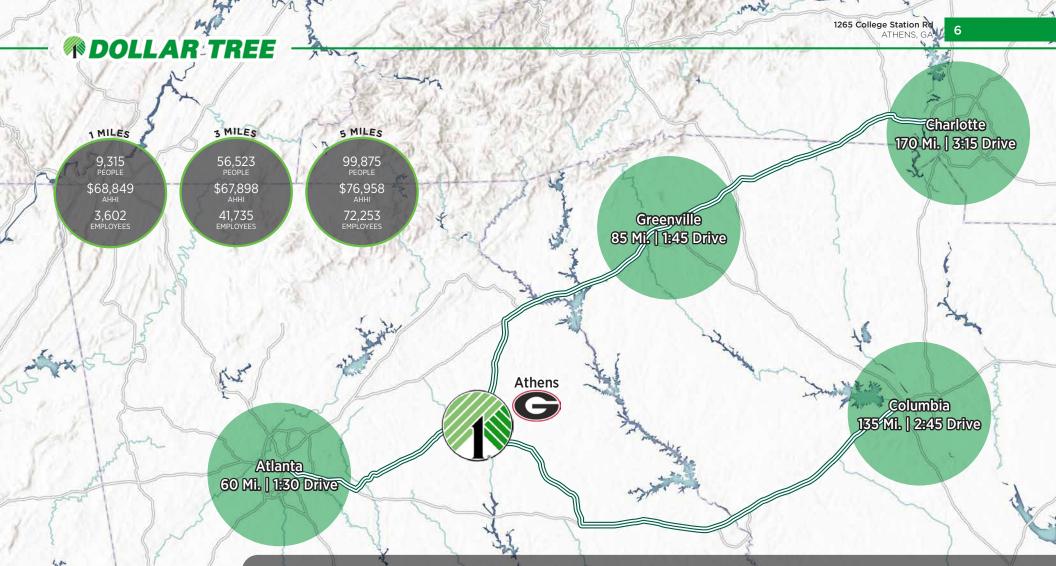

**\$76,958** MILE RADIUS

COLLEGE STATION RD

## ATHENS, GA MSA (COLLEGE TOWN: BUILT-IN CUSTOMER BASE)

Across the street from UGA Veterinary Teaching Hospital, a 24K SF teaching facility that has 119 full time students | Approximately 10 minutes to University of Georgia, 40K total students and 7.7K full-time staff members