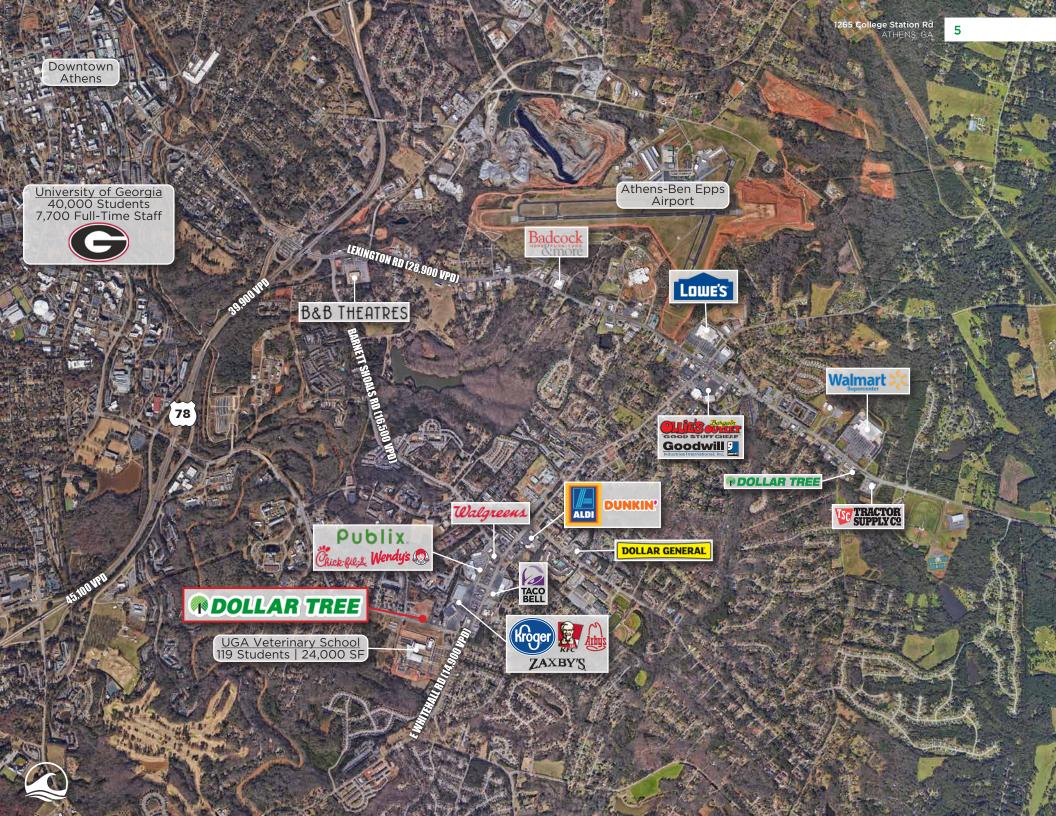

## ATHENS, GA MSA (COLLEGE TOWN: BUILT-IN CUSTOMER BASE)

Across the street from UGA Veterinary Teaching Hospital, a 24K SF teaching facility that has 119 full time students | Approximately 10 minutes to University of Georgia, 40K total students and 7.7K full-time staff members

#### LOCATED NEAR MAJOR RETAILERS

Over 576K SF of retail is located in a 1-mile radius | Nearby national tenants include: Publix, Kroger, Chick-Fil-A, and Wendy's

#### DENSE RESIDENTIAL AREA AND SURROUNDED BY HUNDRED OF APARTMENTS

Over 1,600 apartments in a 1-mile radius | over 8.8K people live in a 1-mile radius

3

Athens, Georgia, situated in the northeastern part of the state, is a vibrant city known for its rich history, thriving arts scene, and lively college atmosphere. Home to the University of Georgia, home to over 40,000 students and one of the oldest public universities in the United States, Athens boasts a youthful energy and cultural diversity. The city is renowned for its music scene, having birthed legendary bands like R.E.M. and the B-52s, and continues to nurture a flourishing indie and alternative music community. Alongside its musical legacy, Athens offers an array of art galleries, theaters, and eclectic shops, contributing to its reputation as a hub for creativity and expression. Its historic downtown area, with its tree-lined streets and charming Victorian architecture, provides a picturesque backdrop for the city's bustling restaurants, cafes, and boutiques. Athens also enjoys proximity to outdoor recreational opportunities, with nearby parks, rivers, and trails inviting residents and visitors to explore the natural beauty of the region. Rich in culture, history, and natural splendor, Athens, Georgia, is a dynamic city that captivates all who visit.