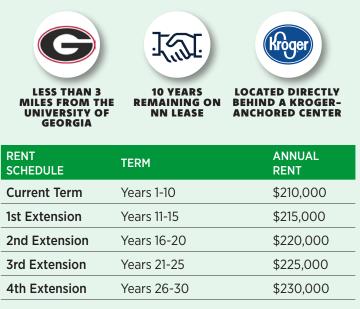

| NOI   | \$210,000   |
|-------|-------------|
| САР   | 7.25%       |
| Price | \$2,897,000 |

| ASSET SNAPSHOT            |                                                |
|---------------------------|------------------------------------------------|
| Tenant Name               | Dollar Tree                                    |
| Address                   | 1265 College Station Road, Athens, GA 30605    |
| Building Size (GLA)       | 10,000 SF                                      |
| Land Size                 | 1.52 Acres                                     |
| Year Built                | 2024                                           |
| Signator/Guarantor        | Dollar Tree Store, Inc (Corporate)             |
| Rent Type                 | NN                                             |
| Landlord Responsibilities | Roof, Structure, & Parking Lot Capital Repairs |
| Rent Commencement Date    | 11/1/2024                                      |
| Remaining Term            | 10 Years                                       |
| Current Annual Rent       | \$210,000                                      |

## CREDIT WORTHY TENANT

Lease signed with Dollar Tree, Inc | Market Capitalization of ~\$28B | S&P Credit Rating of BBB

## ACCESSIBLE LOCATION TO NEARBY STUDENTS

Located at a signalized intersection off of College Station Rd (21K VPD) | Direct access to Polo Club Athens Apartments a 573 bed, student housing community and Reserves at Athens, a 612 bed student housing community

## ATHENS, GA MSA (COLLEGE TOWN: BUILT-IN CUSTOMER BASE)

Across the street from UGA Veterinary Teaching Hospital, a 24K SF teaching facility that has 119 full time students | Approximately 10 minutes to University of Georgia, 40K total students and 7.7K full-time staff members