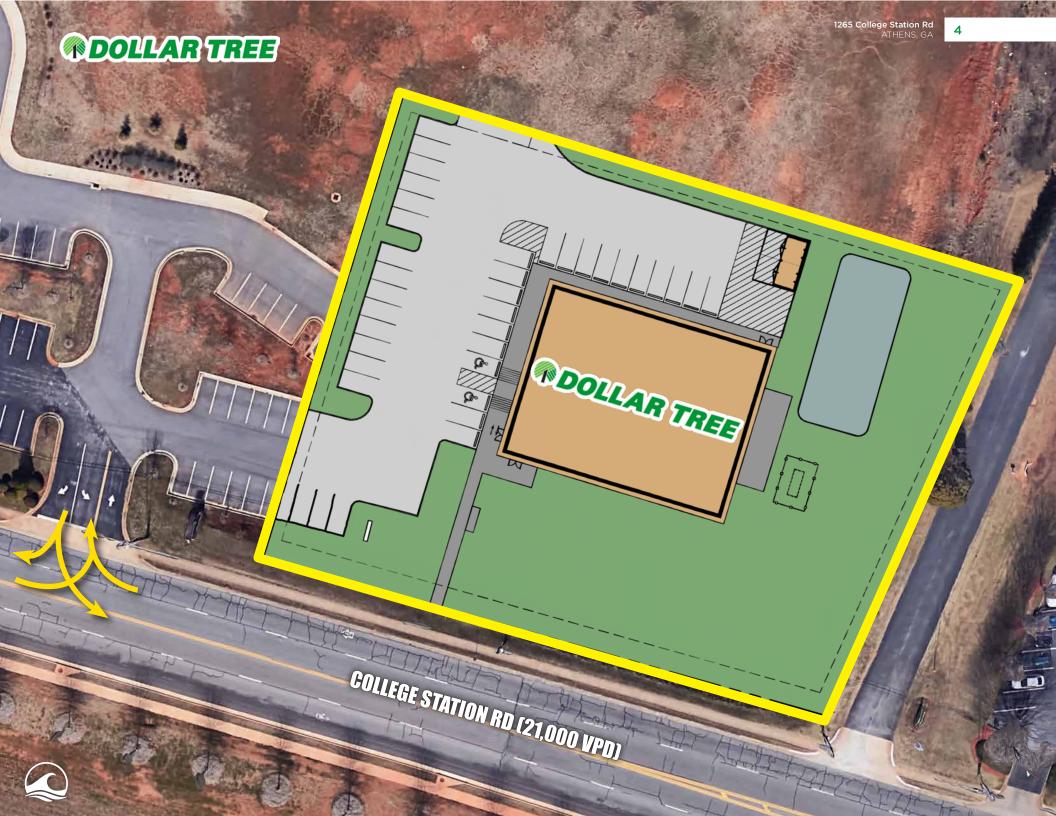

## ACCESSIBLE LOCATION TO NEARBY STUDENTS

Located at a signalized intersection off of College Station Rd (21K VPD) | Direct access to Polo Club Athens Apartments a 573 bed, student housing community and Reserves at Athens, a 612 bed student housing community

## ATHENS, GA MSA (COLLEGE TOWN: BUILT-IN CUSTOMER BASE)

Across the street from UGA Veterinary Teaching Hospital, a 24K SF teaching facility that has 119 full time students | Approximately 10 minutes to University of Georgia, 40K total students and 7.7K full-time staff members

#### LOCATED NEAR MAJOR RETAILERS

Over 576K SF of retail is located in a 1-mile radius | Nearby national tenants include: Publix, Kroger, Chick-Fil-A, and Wendy's

#### DENSE RESIDENTIAL AREA AND SURROUNDED BY HUNDRED OF APARTMENTS

Over 1,600 apartments in a 1-mile radius | over 8.8K people live in a 1-mile radius

3

Athens, Georgia, situated in the northeastern part of the state, is a vibrant city known for its rich history, thriving arts scene, and lively college atmosphere. Home to the University of Georgia, home to over 40,000 students and one of the oldest public universities in the United States, Athens boasts a youthful energy and cultural diversity. The city is renowned for its music scene, having birthed legendary bands like R.E.M. and the B-52s, and continues to nurture a flourishing indie and alternative music community. Alongside its musical legacy, Athens offers an array of art galleries, theaters, and eclectic shops, contributing to its reputation as a hub for creativity and expression. Its historic downtown area, with its tree-lined streets and charming Victorian architecture, provides a picturesque backdrop for the city's bustling restaurants, cafes, and boutiques. Athens also enjoys proximity to outdoor recreational opportunities, with nearby parks, rivers, and trails inviting residents and visitors to explore the natural beauty of the region. Rich in culture, history, and natural splendor, Athens, Georgia, is a dynamic city that captivates all who visit.