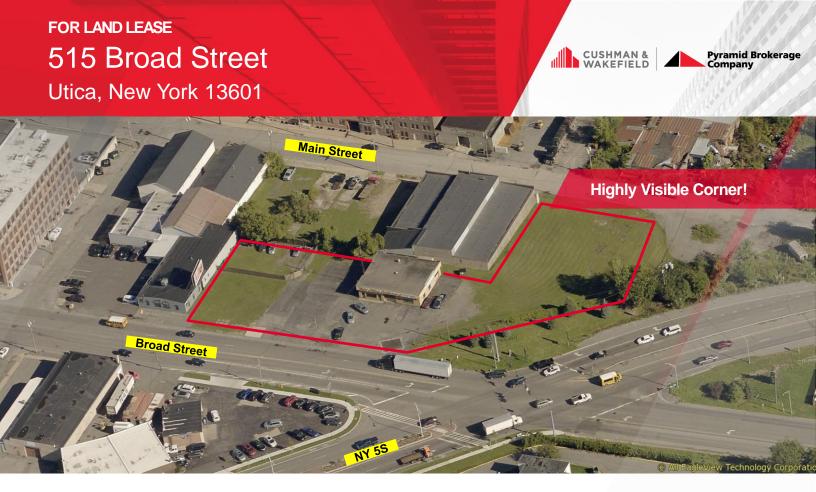

# 1.18± Acres Available

#### **Property Highlights**

- At signalized intersection of East Oriskany St (Rt 5S) and Broad Street
- Heavy traffic counts
- Superior visibility with frontage on three streets (Broad Street, Rt. 5S and Main Street)
- East-West Arterial Highway is the prime route connecting Downtown Utica and eastern Utica neighborhoods and businesses
- Surrounded by apartments, local businesses and retailers
- Situated two blocks east of Boehlert Transportation
  Center
- Site ideal for long-term land lease for quick serve restaurant or personal services type establishment