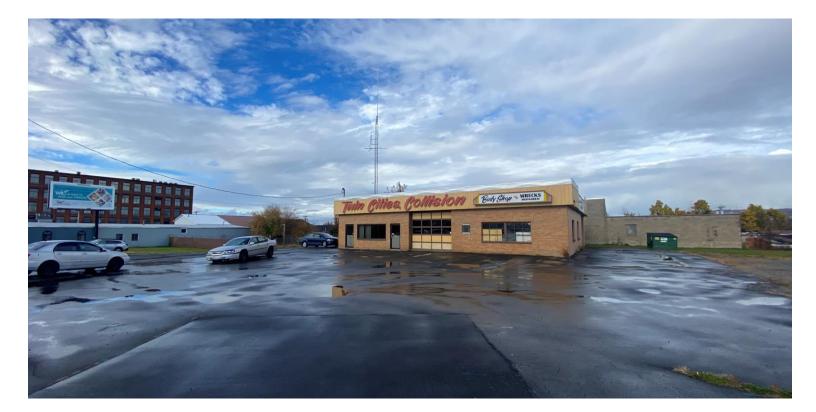

# 1.18± Acres Available

#### **Property Highlights**

- At signalized intersection of East Oriskany St (Rt 5S) and Broad Street
- Heavy traffic counts
- Superior visibility with frontage on three streets (Broad Street, Rt. 5S and Main Street)
- East-West Arterial Highway is the prime route connecting Downtown Utica and eastern Utica neighborhoods and businesses
- Surrounded by apartments, local businesses and retailers
- Situated two blocks east of Boehlert Transportation
  Center
- Site ideal for long-term land lease for quick serve restaurant or personal services type establishment