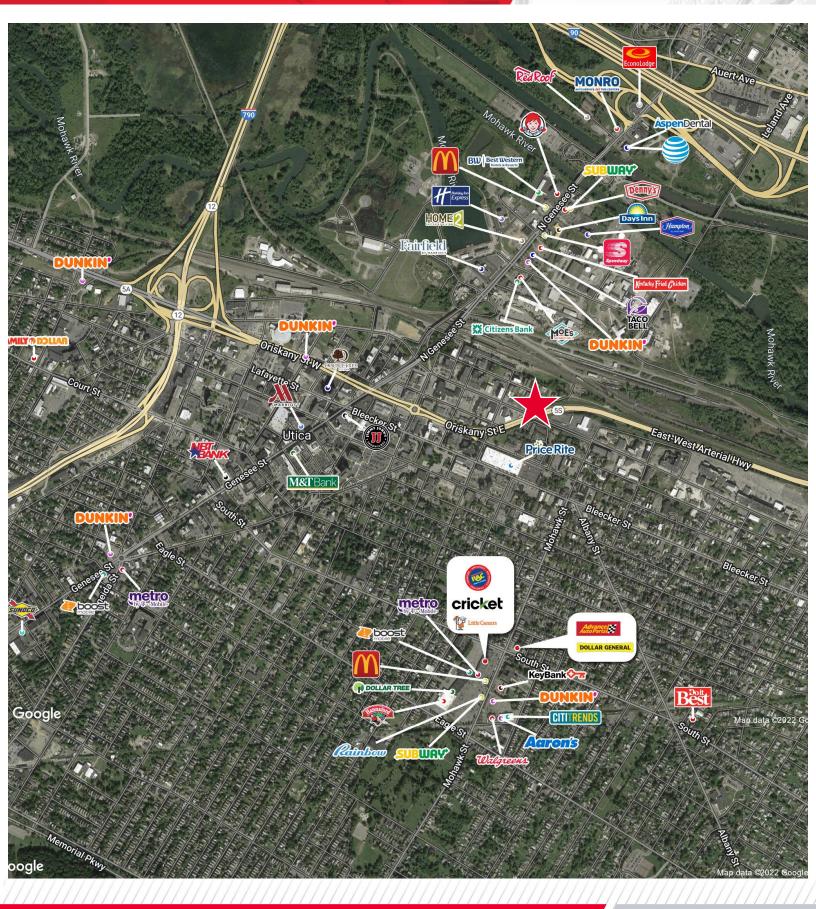

# 1.18± Acres Available

#### **Property Highlights**

- At signalized intersection of East Oriskany St (Rt 5S) and Broad Street
- Heavy traffic counts
- Superior visibility with frontage on three streets (Broad Street, Rt. 5S and Main Street)
- East-West Arterial Highway is the prime route connecting Downtown Utica and eastern Utica neighborhoods and businesses
- Surrounded by apartments, local businesses and retailers
- Situated two blocks east of Boehlert Transportation
  Center
- Site ideal for long-term land lease for quick serve restaurant or personal services type establishment