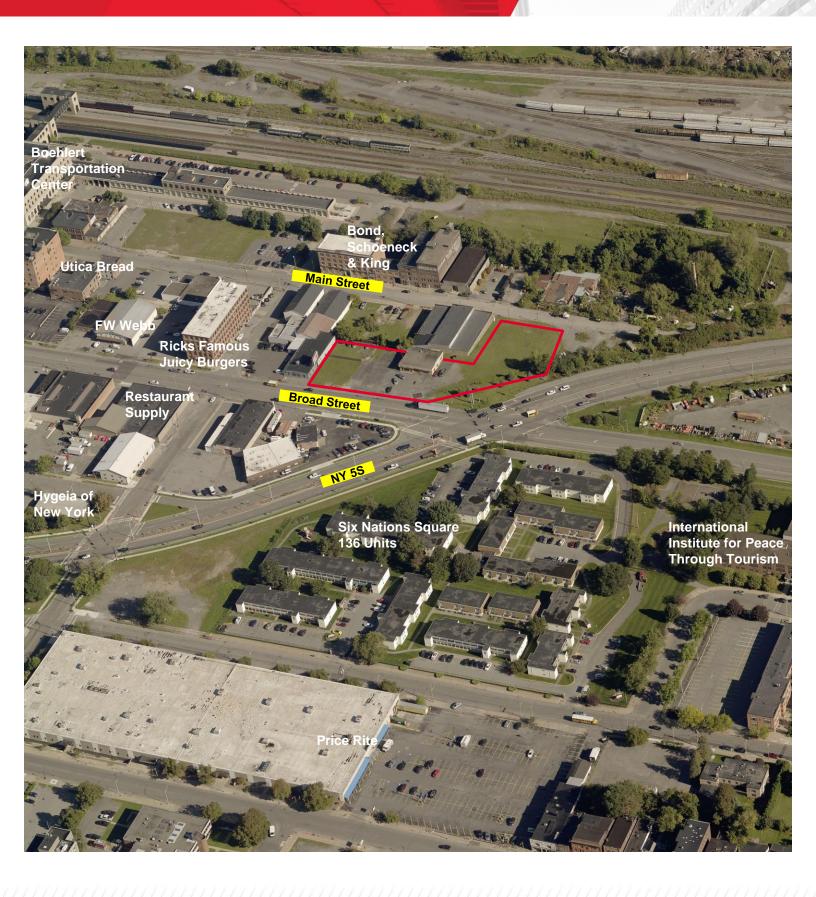

#### **Property Highlights**

- At signalized intersection of East Oriskany St (Rt 5S) and Broad Street
- Heavy traffic counts
- Superior visibility with frontage on three streets (Broad Street, Rt. 5S and Main Street)
- East-West Arterial Highway is the prime route connecting Downtown Utica and eastern Utica neighborhoods and businesses
- Surrounded by apartments, local businesses and retailers
- Situated two blocks east of Boehlert Transportation
  Center
- Site ideal for long-term land lease for quick serve restaurant or personal services type establishment