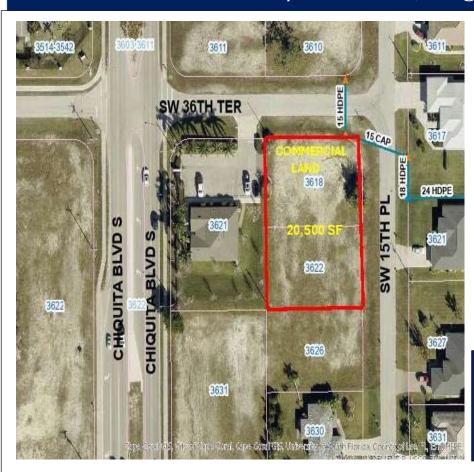

## For Sale Vacant Commercial Land 20,500 SF Future Land Use CP Zoning P1 Cleared Upland Site in SW Cape Coral

## Visibility from Chiquita Blvd With Median Cut Multiple Uses Permitted

Medical & Professional Offices, Contractor & Landscaping Offices – Flex Office, Animal Kennel Indoor/Pet Services, Religious – see table for all uses

Great access to Chiquita Blvd – Median Cut – Access North and South. Property is south of Veterans Pkwy and north of Cape Coral Parkway E