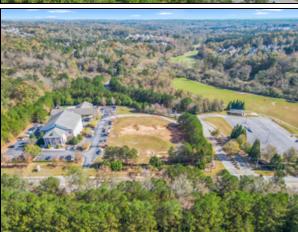

## 4500 Brookmont

Douglasville Offered at \$519,999

1.58 Acres

This is your chance to own a 1.68-acre commercial gem right off busy Chapel Hill Road at 4500 Brookmont Pkwy and 4480 Brookmont Pkwy. These (2) parcels are surrounded by thriving businesses and offer excellent visibility in a high-traffic area. Whether you're looking to create a new retail hotspot or a bustling office complex, this site is a dream location for developers and investors alike. This level, graded, and development-ready parcel boasts zoning for General Commercial; perfect for: Retail shops, office spaces, a Medical center or Pharmacy, Banking institutions, or casual dining establishments Unmatched visibility comes with the property, featuring 267 feet of road frontage on Chapel Hill Road and 280 feet on Brookmont Parkway, offering prime exposure to over 36,000 vehicles daily (20,000 northbound, 16,000 southbound). Public water, sewer, and electricity are available (prospective buyers are encouraged to verify). Do not miss this opportunity to bring your vision to life in the heart of Douglasville! Schedule a tour today and see why this property is the perfect foundation for your next big project.