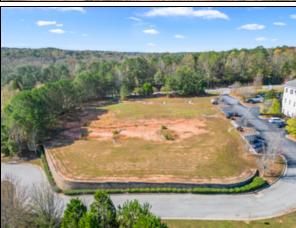

## 4500 Brookmont

Douglasville Offered at \$519,999

1.58 Acres

This is your chance to own a 1.68-acre commercial gem right off busy Chapel Hill Road at 4500 Brookmont Pkwy and 4480 Brookmont Pkwy. These (2) parcels are surrounded by thriving businesses and offer excellent visibility in a high-traffic area. Whether you're looking to create a new retail hotspot or a bustling office complex, this site is a dream location for developers and investors alike. This level, graded, and development-ready parcel boasts zoning for General Commercial; perfect for: Retail shops, office spaces, a Medical center or Pharmacy, Banking institutions, or casual dining establishments Unmatched visibility comes with the property, featuring 267 feet of road frontage on Chapel Hill Road and 280 feet on Brookmont Parkway, offering prime exposure to over 36,000 vehicles daily (20,000 northbound, 16,000 southbound). Public water, sewer, and electricity are available (prospective buyers are encouraged to verify). Do not miss this opportunity to bring your vision to life in the heart of Douglasville! Schedule a tour today and see why this property is the perfect foundation for your next big project.