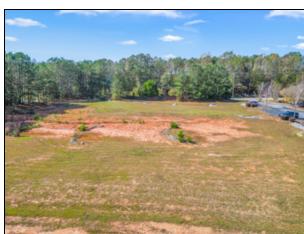

## 4500 Brookmont

Douglasville Offered at \$519,999

1.58 Acres

This is your chance to own a 1.68-acre commercial gem right off busy Chapel Hill Road at 4500 Brookmont Pkwy and 4480 Brookmont Pkwy. These (2) parcels are surrounded by thriving businesses and offer excellent visibility in a high-traffic area. Whether you're looking to create a new retail hotspot or a bustling office complex, this site is a dream location for developers and investors alike. This level, graded, and development-ready parcel boasts zoning for General Commercial; perfect for: Retail shops, office spaces, a Medical center or Pharmacy, Banking institutions, or casual dining establishments Unmatched visibility comes with the property, featuring 267 feet of road frontage on Chapel Hill Road and 280 feet on Brookmont Parkway, offering prime exposure to over 36,000 vehicles daily (20,000 northbound, 16,000 southbound). Public water, sewer, and electricity are available (prospective buyers are encouraged to verify). Do not miss this opportunity to bring your vision to life in the heart of Douglasville! Schedule a tour today and see why this property is the perfect foundation for your next big project.