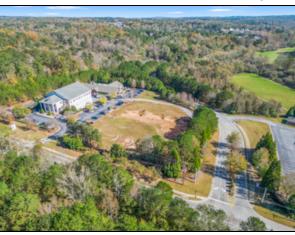

## 4500 Brookmont

Douglasville Offered at \$519,999

1.58 Acres

This is your chance to own a 1.68-acre commercial gem right off busy Chapel Hill Road at 4500 Brookmont Pkwy and 4480 Brookmont Pkwy. These (2) parcels are surrounded by thriving businesses and offer excellent visibility in a high-traffic area. Whether you're looking to create a new retail hotspot or a bustling office complex, this site is a dream location for developers and investors alike. This level, graded, and development-ready parcel boasts zoning for General Commercial; perfect for: Retail shops, office spaces, a Medical center or Pharmacy, Banking institutions, or casual dining establishments Unmatched visibility comes with the property, featuring 267 feet of road frontage on Chapel Hill Road and 280 feet on Brookmont Parkway, offering prime exposure to over 36,000 vehicles daily (20,000 northbound, 16,000 southbound). Public water, sewer, and electricity are available (prospective buyers are encouraged to verify). Do not miss this opportunity to bring your vision to life in the heart of Douglasville! Schedule a tour today and see why this property is the perfect foundation for your next big project.