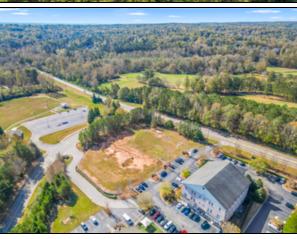

## 4500 Brookmont

Douglasville Offered at \$519,999

1.58 Acres

This is your chance to own a 1.68-acre commercial gem right off busy Chapel Hill Road at 4500 Brookmont Pkwy and 4480 Brookmont Pkwy. These (2) parcels are surrounded by thriving businesses and offer excellent visibility in a high-traffic area. Whether you're looking to create a new retail hotspot or a bustling office complex, this site is a dream location for developers and investors alike. This level, graded, and development-ready parcel boasts zoning for General Commercial; perfect for: Retail shops, office spaces, a Medical center or Pharmacy, Banking institutions, or casual dining establishments Unmatched visibility comes with the property, featuring 267 feet of road frontage on Chapel Hill Road and 280 feet on Brookmont Parkway, offering prime exposure to over 36,000 vehicles daily (20,000 northbound, 16,000 southbound). Public water, sewer, and electricity are available (prospective buyers are encouraged to verify). Do not miss this opportunity to bring your vision to life in the heart of Douglasville! Schedule a tour today and see why this property is the perfect foundation for your next big project.