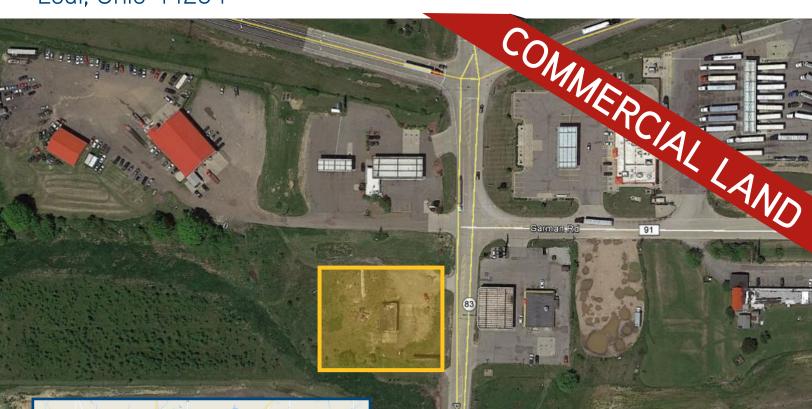

## FOR LEASE | FOR SALE 10174 AVON LAKE ROAD Lodi, Ohio 44254

## PROPERTY HIGHLIGHTS

- > 1.07 Acres Available, Zoned Commercial
- > Transportation Hub with Immediate Access to I-71
- > Over 8,000 VPD (Avon Lake Road)
- > Neighboring Businesses Include: Pilot Travel Center, Love's Travel Stop, Hardee's, Burger King, Bob Evans, Arby's and Lodi Outlet Mall