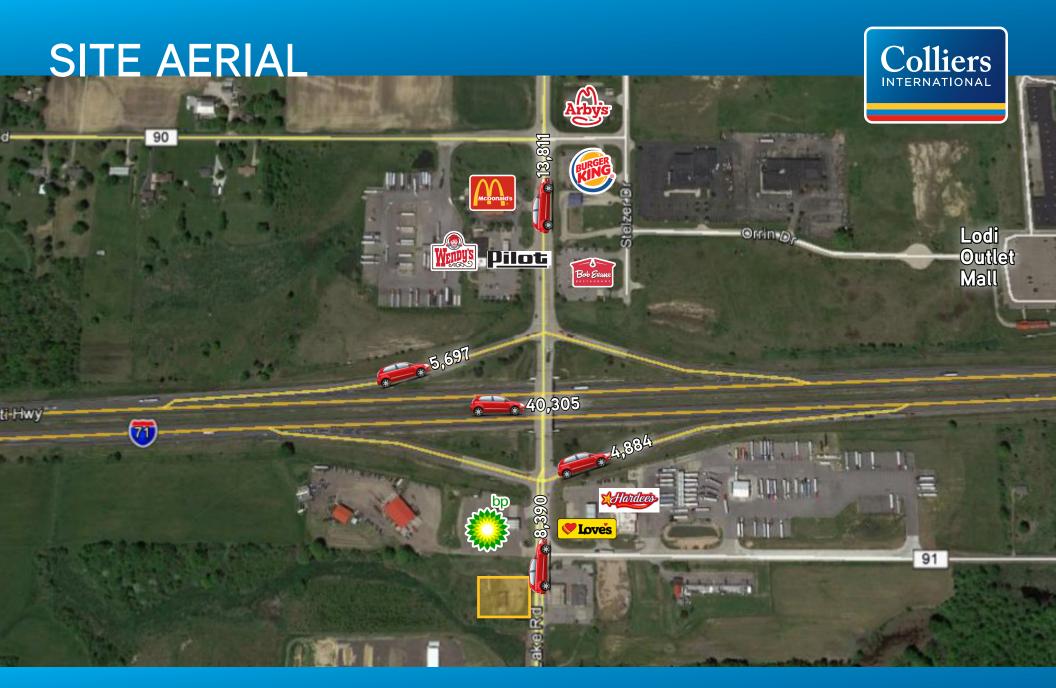

## PROPERTY HIGHLIGHTS

- > 1.07 Acres Available, Zoned Commercial
- > Transportation Hub with Immediate Access to I-71
- > Over 8,000 VPD (Avon Lake Road)
- > Neighboring Businesses Include: Pilot Travel Center, Love's Travel Stop, Hardee's, Burger King, Bob Evans, Arby's and Lodi Outlet Mall