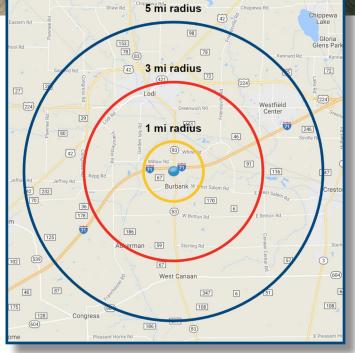

| DEMOGRAPHICS                | 1 mile   | 3 mile   | 5 mile   |
|-----------------------------|----------|----------|----------|
| Median Age                  | 41.4     | 43       | 43.8     |
| Total Employees             | 890      | 1,865    | 7,958    |
| Average Household<br>Income | \$76,624 | \$67,152 | \$76,937 |