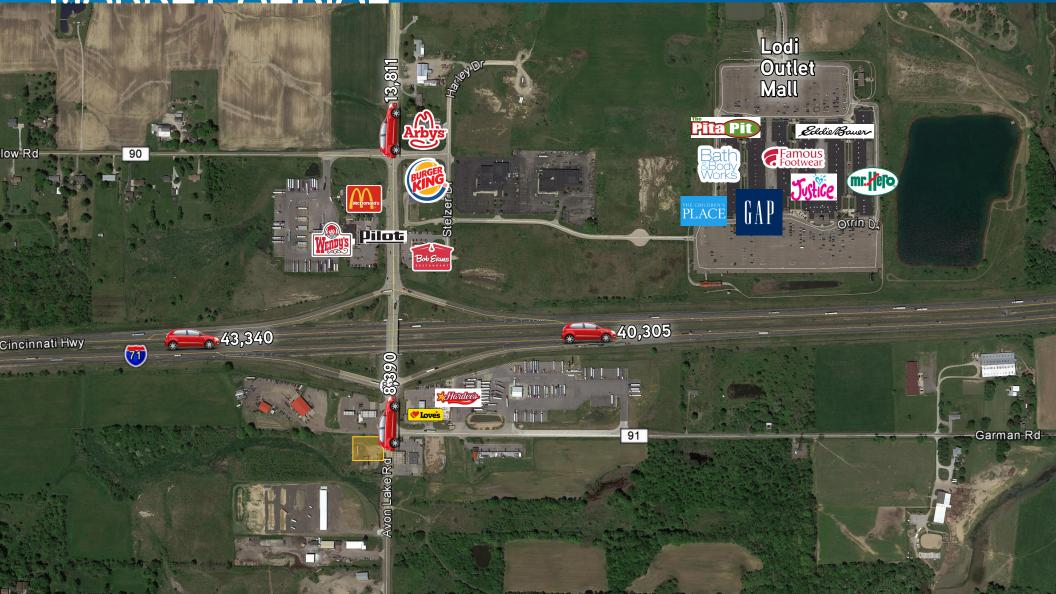

## MARKET AERIAL

PETER GREALIS +1 216 239 5118 peter.grealis@colliers.com COLLIERS INTERNATIONAL 200 Public Square | Suite 1200 Cleveland, OH 44114 www.colliers.com/ohio

The information contained herein was obtained from sources believed reliable; however, Colliers International makes no guarantees, warranties, or representations as to the completeness or accuracy thereof. The presentation of this property is submitted subject to errors, omissions, change of price or conditions prior to sale or lease, or withdrawal without notice.

## PROPERTY HIGHLIGHTS

- > 1.07 Acres Available, Zoned Commercial
- > Transportation Hub with Immediate Access to I-71
- > Over 8,000 VPD (Avon Lake Road)
- > Neighboring Businesses Include: Pilot Travel Center, Love's Travel Stop, Hardee's, Burger King, Bob Evans, Arby's and Lodi Outlet Mall