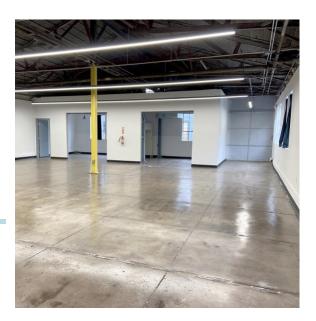

## **PROPERTY HIGHLIGHTS**

- Office area approx. 1,000 sq. ft. One conference room, and bull pen for 4 desks. Kitchenette and 1 ADA restroom
- Flex Shop area approx. 2,600 sq. ft. One restroom, 3 phase 100 amp 230v power, exhaust hood, gas space heater
- Comments: Five off-street parking places, polished concrete floors throughout, fully sprinklered, shared secure rear yard, grade level loading, former design shop use