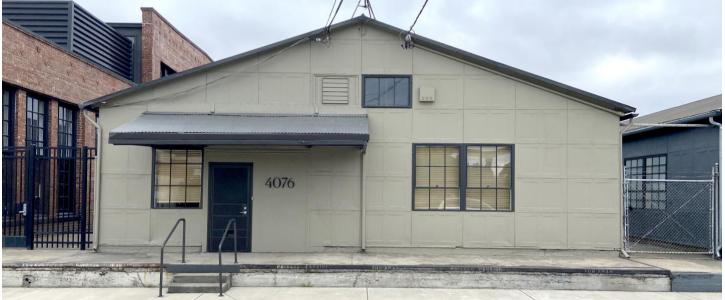

## 4076 Halleck Street

## **PROPERTY HIGHLIGHTS**

- Office area approx. 1,000 sq. ft. One conference room, and bull pen for 4 desks. Kitchenette and 1 ADA restroom
- Flex Shop area approx. 2,600 sq. ft. One restroom, 3 phase 100 amp 230v power, exhaust hood, gas space heater
- Comments: Five off-street parking places, polished concrete floors throughout, fully sprinklered, shared secure rear yard, grade level loading, former design shop use