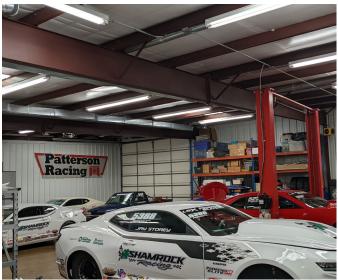

## **PROPERTY HIGHLIGHTS**

- Well-maintained building in Augusta's Industrial Park.
- Built for and operated as a racing vehicle shop.
- Property fully fenced 6' with barbed wire.
- · Gated access to back lot.
- Building 1 overhead doors: 3 interior to interior, 2 interior to exterior.
- Building 2 overhead doors: 1 interior to exterior.