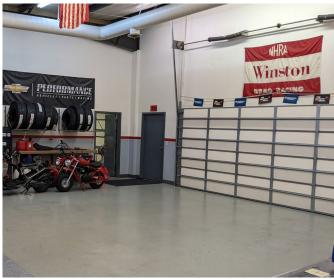

## **PROPERTY HIGHLIGHTS**

- Well-maintained building in Augusta's Industrial Park.
- Built for and operated as a racing vehicle shop.
- Property fully fenced 6' with barbed wire.
- · Gated access to back lot.
- Building 1 overhead doors: 3 interior to interior, 2 interior to exterior.
- Building 2 overhead doors: 1 interior to exterior.

|          | BUILDING 1          | BUILDING 2        |
|----------|---------------------|-------------------|
| CEILINGS | 11'-12.5' CLEAR     | 11'-13' CLEAR     |
| ROOF     | METAL; REPAIRED '17 | METAL; ORIGINAL   |
| A/C      | 2 UNITS; FULL A/C   | 2 UNITS; FULL A/C |
| POWER    | 3 PHASE, 400 AMP    | SINGLE PHASE      |