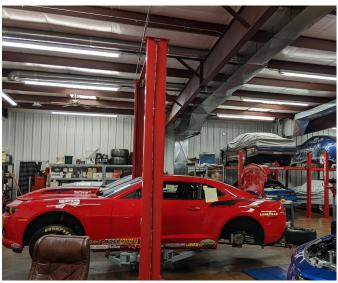

## **PROPERTY HIGHLIGHTS**

- Well-maintained building in Augusta's Industrial Park.
- Built for and operated as a racing vehicle shop.
- Property fully fenced 6' with barbed wire.
- · Gated access to back lot.
- Building 1 overhead doors: 3 interior to interior, 2 interior to exterior.
- Building 2 overhead doors: 1 interior to exterior.

|          | BUILDING 1          | BUILDING 2        |
|----------|---------------------|-------------------|
| CEILINGS | 11'-12.5' CLEAR     | 11'-13' CLEAR     |
| ROOF     | METAL; REPAIRED '17 | METAL; ORIGINAL   |
| A/C      | 2 UNITS; FULL A/C   | 2 UNITS; FULL A/C |
| POWER    | 3 PHASE, 400 AMP    | SINGLE PHASE      |