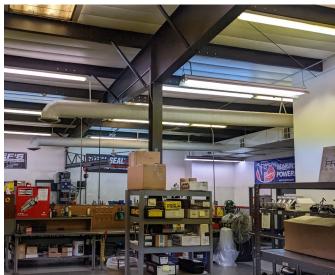

## **PROPERTY HIGHLIGHTS**

- Well-maintained building in Augusta's Industrial Park.
- Built for and operated as a racing vehicle shop.
- Property fully fenced 6' with barbed wire.
- · Gated access to back lot.
- Building 1 overhead doors: 3 interior to interior, 2 interior to exterior.
- Building 2 overhead doors: 1 interior to exterior.

|          | BUILDING 1          | BUILDING 2        |
|----------|---------------------|-------------------|
| CEILINGS | 11'-12.5' CLEAR     | 11'-13' CLEAR     |
| ROOF     | METAL; REPAIRED '17 | METAL; ORIGINAL   |
| A/C      | 2 UNITS; FULL A/C   | 2 UNITS; FULL A/C |
| POWER    | 3 PHASE, 400 AMP    | SINGLE PHASE      |