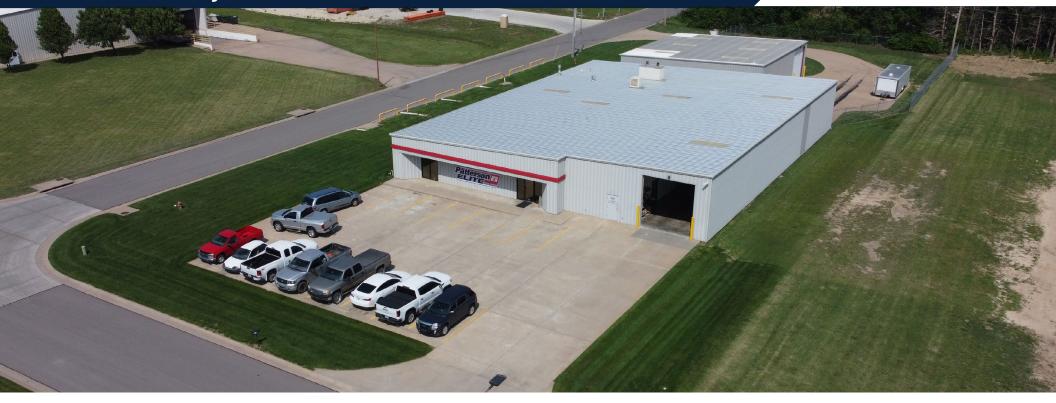

## 15,000 FT MANUFACTURING/SERVICE FACILITY

920 N. Industrial Rd., Augusta, KS

**SALE PRICE:** \$1,499,000.00 \$899,000.00

LOT SIZE: 1.4 acres

BUILDING SIZE 1: 11,428 SF

**BUILDING SIZE 2:** 3,600 SF

**ZONING:** Urban District

## **PROPERTY HIGHLIGHTS**

- Well-maintained building in Augusta's Industrial Park.
- Built for and operated as a racing vehicle shop.
- Property fully fenced 6' with barbed wire.
- · Gated access to back lot.
- Building 1 overhead doors: 3 interior to interior, 2 interior to exterior.
- Building 2 overhead doors: 1 interior to exterior.