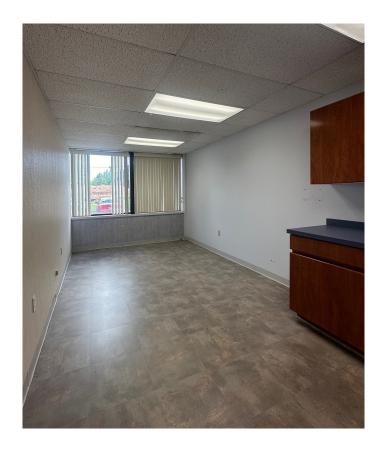

| 3                                              |  |
| Building Type           | Medical office                                 |  |
| Year Built/Renovated    | 1985                                           |  |
| Construction            | Brick                                          |  |
| Parking                 | 4.87/1,000 SF                                  |  |
| Location                | Near Route 5/15 at Exit 66 and minutes to I-91 |  |

#### Suite 109 - 2,208 SF





#### Medical/Office Space

85 Barnes Road | The Keystone Building | Wallingford, CT

# For Sale/Lease

#### Suite 109









## For Sale/Lease

### Suite 111 - 2,081 SF









#### Medical/Office Space 85 Barnes Road | The Keystone Building | Wallingford, CT

# For Sale/Lease

## Suite 111 - 2,081 SF





## Floor Plan - 4,289 SF (Contiguous space)



#### **Location Map**



## **Contact Us**

#### **Jennifer Gosselin**

Vice President +1 860 987 4734 jennifer.gosselin@cbre.com

© 2024 CBRE, Inc. All rights reserved. This information has been obtained from sources believed reliable, but has not been verified for accuracy or completeness. You should conduct a careful, independent investigation of the property and verify all information. Any reliance on this information is solely at your own risk. CBRE and the CBRE logo are service marks of CBRE, Inc. All other marks displayed on this document are the property of their respective owners, and the use of such logos does not imply any affiliation with or endorsement of CBRE. Photos herein are the property of their respective owners. Use of th