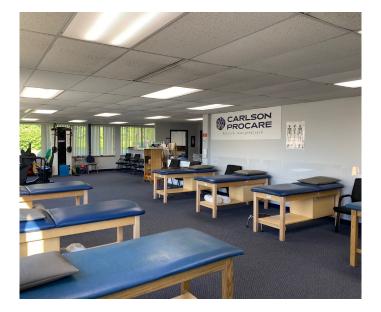

SF) |



| Building Specifications |                                                |  |
|-------------------------|------------------------------------------------|--|
| No. of Stories          | 3                                              |  |
| Building Type           | Medical office                                 |  |
| Year Built/Renovated    | 1985                                           |  |
| Construction            | Brick                                          |  |
| Parking                 | 4.87/1,000 SF                                  |  |
| Location                | Near Route 5/15 at Exit 66 and minutes to I-91 |  |

#### Suite 109 - 2,208 SF





#### Medical/Office Space

85 Barnes Road | The Keystone Building | Wallingford, CT

# For Sale/Lease

#### Suite 109









## For Sale/Lease

### Suite 111 - 2,081 SF









#### Medical/Office Space 85 Barnes Road | The Keystone Building | Wallingford, CT

# For Sale/Lease

## Suite 111 - 2,081 SF





## Floor Plan - 4,289 SF (Contiguous space)



#### **Location Map**



## **Contact Us**

#### **Jennifer Gosselin**

Vice President +1 860 987 4734 jennifer.gosselin@cbre.com

© 2024 CBRE, Inc. All rights reserved. This information has been obtained from sources believed reliable, but has not been verified for accuracy or completeness. You should conduct a careful, independent investigation of the property and verify all information. Any reliance on this information is solely at your own risk. CBRE and the CBRE logo are service marks of CBRE, Inc. All other marks displayed on this document are the p