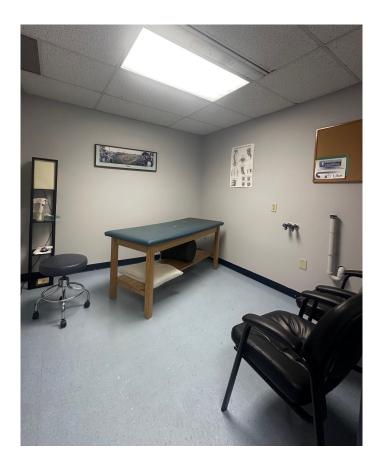

SF     | 109     | \$12,00/SF NNN | \$220,800 (\$100/SF) |
| 2,081 SF     | 111     | \$12,00/SF NNN | \$208,100 (\$100/SF) |



| Building Specifications |                                                |  |
|-------------------------|------------------------------------------------|--|
| No. of Stories          | 3                                              |  |
| Building Type           | Medical office                                 |  |
| Year Built/Renovated    | 1985                                           |  |
| Construction            | Brick                                          |  |
| Parking                 | 4.87/1,000 SF                                  |  |
| Location                | Near Route 5/15 at Exit 66 and minutes to I-91 |  |

#### Suite 109 - 2,208 SF





#### Medical/Office Space

85 Barnes Road | The Keystone Building | Wallingford, CT

# For Sale/Lease

#### Suite 109









## For Sale/Lease

### Suite 111 - 2,081 SF









#### Medical/Office Space 85 Barnes Road | The Keystone Building | Wallingford, CT

# For Sale/Lease

## Suite 111 - 2,081 SF





## Floor Plan - 4,289 SF (Contiguous space)



#### **Location Map**



## **Contact Us**

#### **Jennifer Gosselin**

Vice President +1 860 987 4734 jennifer.gosselin@cbre.com

© 2024 CBRE, Inc. All rights reserved. This information has been obtained from sources believed reliable, but has not been verified for accuracy or completeness. You should conduct a careful, independent investigation of the property and verify all information. Any reliance on this information is solely at y