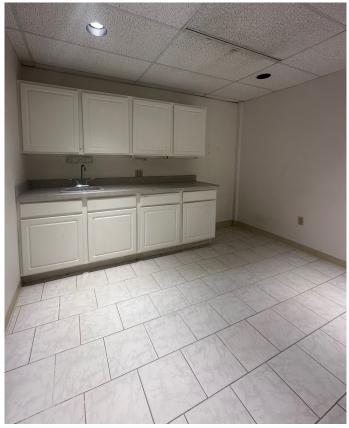

|  |
|-------------------------|------------------------------------------------|--|
| No. of Stories          | 3                                              |  |
| Building Type           | Medical office                                 |  |
| Year Built/Renovated    | 1985                                           |  |
| Construction            | Brick                                          |  |
| Parking                 | 4.87/1,000 SF                                  |  |
| Location                | Near Route 5/15 at Exit 66 and minutes to I-91 |  |

#### Suite 109 - 2,208 SF





#### Medical/Office Space

85 Barnes Road | The Keystone Building | Wallingford, CT

# For Sale/Lease

#### Suite 109









## For Sale/Lease

### Suite 111 - 2,081 SF









#### Medical/Office Space 85 Barnes Road | The Keystone Building | Wallingford, CT

# For Sale/Lease

## Suite 111 - 2,081 SF





## Floor Plan - 4,289 SF (Contiguous space)



#### **Location Map**



## **Contact Us**

#### **Jennifer Gosselin**

Vice President +1 860 987 4734 jennifer.gosselin@cbre.com

© 2024 CBRE, Inc. All rights reserved. This information has been obtained from sources believed reliable, but has not been verified for accuracy or completeness. You should conduct a careful, independent investigation of the property and verify all information. Any reliance on this information is solely at your own risk. CBRE and the CBRE logo are service marks of CBRE, Inc. All other marks displayed on this document are the property of their respective owners, and the use of such