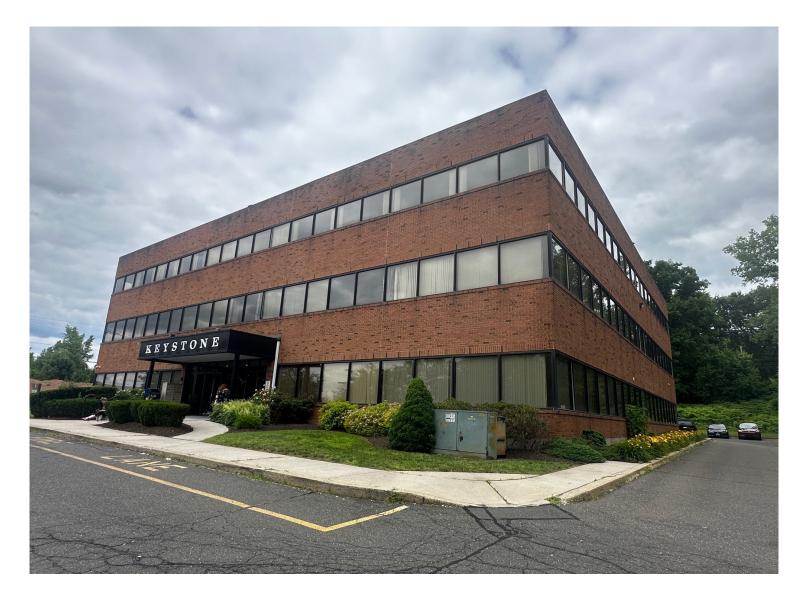

# Two Suites - Up to 4,289 SF

The Keystone Building | 85 Barnes Road Wallingford, CT

CBRE is pleased to offer for sale/lease two suites (2,208 SF & 2,081 SF) contiguous medical office space at 85 Barnes Road, Wallingford, Connecticut. Ample parking surrounds the building on all sides with both front and rear entrances for easy access.

#### Medical/Office Space 85 Barnes Road | The Keystone Building | Wallingford, CT