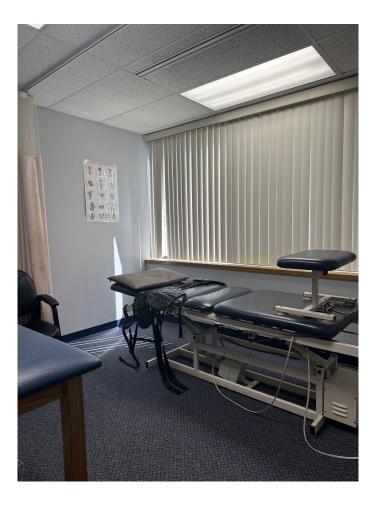

|



| Building Specifications |                                                |  |
|-------------------------|------------------------------------------------|--|
| No. of Stories          | 3                                              |  |
| Building Type           | Medical office                                 |  |
| Year Built/Renovated    | 1985                                           |  |
| Construction            | Brick                                          |  |
| Parking                 | 4.87/1,000 SF                                  |  |
| Location                | Near Route 5/15 at Exit 66 and minutes to I-91 |  |

#### Suite 109 - 2,208 SF





#### Medical/Office Space

85 Barnes Road | The Keystone Building | Wallingford, CT

# For Sale/Lease

#### Suite 109









## For Sale/Lease

### Suite 111 - 2,081 SF









#### Medical/Office Space 85 Barnes Road | The Keystone Building | Wallingford, CT

# For Sale/Lease

## Suite 111 - 2,081 SF





## Floor Plan - 4,289 SF (Contiguous space)



#### **Location Map**



## **Contact Us**

#### **Jennifer Gosselin**

Vice President +1 860 987 4734 jennifer.gosselin@cbre.com

© 2024 CBRE, Inc. All rights reserved. This information has been obtained from sources believed reliable, but has not been verified for accuracy or completeness. You should conduct a careful, independent investigation of the property and verify all information. Any reliance on this information is solely at your own risk. CBRE and the CBRE logo are service marks of CBRE, Inc. All other marks displayed on this document are the prope