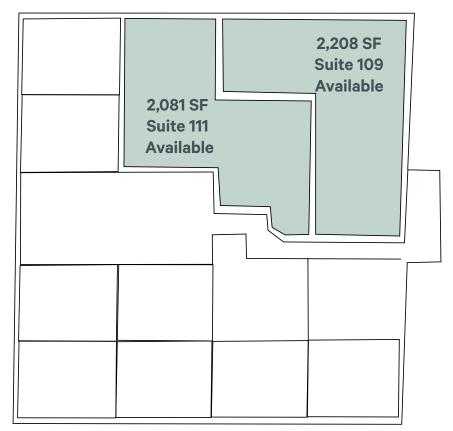

|  |
| Building Type           | Medical office                                 |  |
| Year Built/Renovated    | 1985                                           |  |
| Construction            | Brick                                          |  |
| Parking                 | 4.87/1,000 SF                                  |  |
| Location                | Near Route 5/15 at Exit 66 and minutes to I-91 |  |

#### Suite 109 - 2,208 SF





#### Medical/Office Space

85 Barnes Road | The Keystone Building | Wallingford, CT

# For Sale/Lease

#### Suite 109









## For Sale/Lease

### Suite 111 - 2,081 SF









#### Medical/Office Space 85 Barnes Road | The Keystone Building | Wallingford, CT

# For Sale/Lease

## Suite 111 - 2,081 SF





## Floor Plan - 4,289 SF (Contiguous space)



#### **Location Map**



## **Contact Us**

#### **Jennifer Gosselin**

Vice President +1 860 987 4734 jennifer.gosselin@cbre.com

© 2024 CBRE, Inc. All rights reserved. This information has been obtained from sources believed reliable, but has not been verified for accuracy or completeness. You should conduct a careful, independent investigation of the property and verify all information. Any reliance on this information is solely at your own risk. CBRE and the CBRE logo are service marks of CBRE, Inc. All other marks displayed on this document are the property of their respective owners, and the use of such logos does not imply any affiliation with or endorsement of CBRE. Photos herein are the property of their respective owners. Use of these images without the express written consent