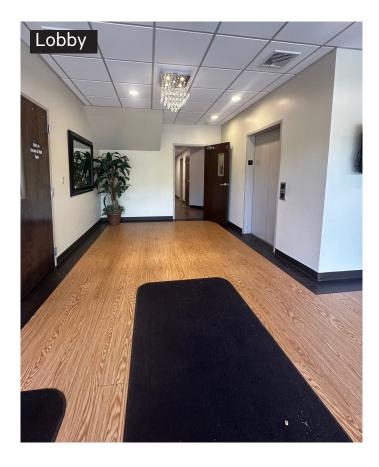

|  |
|-------------------------|------------------------------------------------|--|
| No. of Stories          | 3                                              |  |
| Building Type           | Medical office                                 |  |
| Year Built/Renovated    | 1985                                           |  |
| Construction            | Brick                                          |  |
| Parking                 | 4.87/1,000 SF                                  |  |
| Location                | Near Route 5/15 at Exit 66 and minutes to I-91 |  |

#### Suite 109 - 2,208 SF





#### Medical/Office Space

85 Barnes Road | The Keystone Building | Wallingford, CT

# For Sale/Lease

#### Suite 109









## For Sale/Lease

### Suite 111 - 2,081 SF









#### Medical/Office Space 85 Barnes Road | The Keystone Building | Wallingford, CT

# For Sale/Lease

## Suite 111 - 2,081 SF





## Floor Plan - 4,289 SF (Contiguous space)



#### **Location Map**



## **Contact Us**

#### **Jennifer Gosselin**

Vice President +1 860 987 4734 jennifer.gosselin@cbre.com

© 2024 CBRE, Inc. All rights reserved. This information has been obtained from sources believed reliable, but has not been verified for accuracy or completeness. You should conduct a careful, independent investigation of the property and verify all information. Any reliance on this information is solely at your own risk. CBRE and the CBRE logo are service marks of CBRE, Inc. All other marks displayed on this document are the property of their respective owners, and the use of su