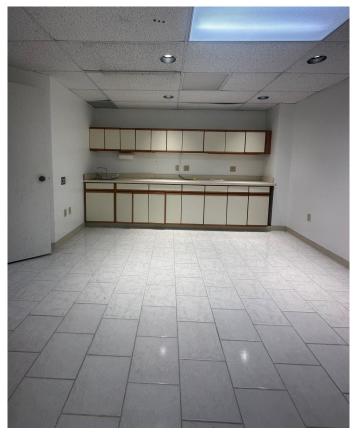

|  |
|-------------------------|------------------------------------------------|--|
| No. of Stories          | 3                                              |  |
| Building Type           | Medical office                                 |  |
| Year Built/Renovated    | 1985                                           |  |
| Construction            | Brick                                          |  |
| Parking                 | 4.87/1,000 SF                                  |  |
| Location                | Near Route 5/15 at Exit 66 and minutes to I-91 |  |

#### Suite 109 - 2,208 SF





#### Medical/Office Space

85 Barnes Road | The Keystone Building | Wallingford, CT

# For Sale/Lease

#### Suite 109









## For Sale/Lease

### Suite 111 - 2,081 SF









#### Medical/Office Space 85 Barnes Road | The Keystone Building | Wallingford, CT

# For Sale/Lease

## Suite 111 - 2,081 SF





## Floor Plan - 4,289 SF (Contiguous space)



#### **Location Map**



## **Contact Us**

#### **Jennifer Gosselin**

Vice President +1 860 987 4734 jennifer.gosselin@cbre.com

© 2024 CBRE, Inc. All rights reserved. This information has been obtained from sources believed reliable, but has not been verified for accuracy or completeness. You should conduct a careful, independent investigation of the property and verify all information. Any reliance on this information is solely at your own risk. CBRE and the CBRE logo are service marks of CBRE, Inc. All other marks displayed on this document are the property of their respective owners, and the use of such log