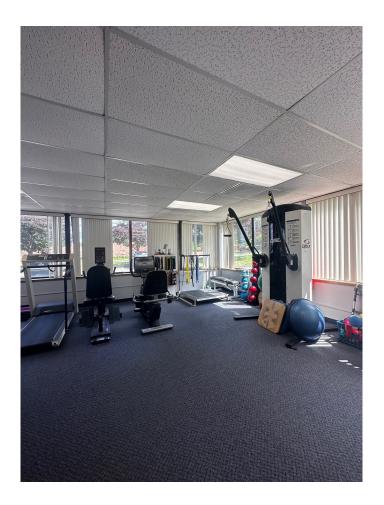

| Building Specifications |                                                |  |
|-------------------------|------------------------------------------------|--|
| No. of Stories          | 3                                              |  |
| Building Type           | Medical office                                 |  |
| Year Built/Renovated    | 1985                                           |  |
| Construction            | Brick                                          |  |
| Parking                 | 4.87/1,000 SF                                  |  |
| Location                | Near Route 5/15 at Exit 66 and minutes to I-91 |  |

#### Suite 109 - 2,208 SF





#### Medical/Office Space

85 Barnes Road | The Keystone Building | Wallingford, CT

# For Sale/Lease

#### Suite 109









## For Sale/Lease

### Suite 111 - 2,081 SF









#### Medical/Office Space 85 Barnes Road | The Keystone Building | Wallingford, CT

# For Sale/Lease

## Suite 111 - 2,081 SF





## Floor Plan - 4,289 SF (Contiguous space)



#### **Location Map**



## **Contact Us**

#### **Jennifer Gosselin**

Vice President +1 860 987 4734 jennifer.gosselin@cbre.com

© 2024 CBRE, Inc. All rights reserved. This information has been obtained from sources believed reliable, but has not been verified for accuracy or completeness. You should conduct a careful, independent investigation of the property and verify all information. Any reliance on this information is solely at your own risk. CBRE and the CBRE logo are service marks of CBRE, Inc. All other marks displayed on this document are the propert