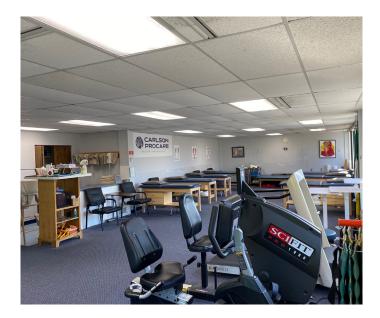

) |



| Building Specifications |                                                |  |
|-------------------------|------------------------------------------------|--|
| No. of Stories          | 3                                              |  |
| Building Type           | Medical office                                 |  |
| Year Built/Renovated    | 1985                                           |  |
| Construction            | Brick                                          |  |
| Parking                 | 4.87/1,000 SF                                  |  |
| Location                | Near Route 5/15 at Exit 66 and minutes to I-91 |  |

#### Suite 109 - 2,208 SF





#### Medical/Office Space

85 Barnes Road | The Keystone Building | Wallingford, CT

# For Sale/Lease

#### Suite 109









## For Sale/Lease

### Suite 111 - 2,081 SF









#### Medical/Office Space 85 Barnes Road | The Keystone Building | Wallingford, CT

# For Sale/Lease

## Suite 111 - 2,081 SF





## Floor Plan - 4,289 SF (Contiguous space)



#### **Location Map**



## **Contact Us**

#### **Jennifer Gosselin**

Vice President +1 860 987 4734 jennifer.gosselin@cbre.com

© 2024 CBRE, Inc. All rights reserved. This information has been obtained from sources believed reliable, but has not been verified for accuracy or completeness. You should conduct a careful, independent investigation of the property and verify all information. Any reliance on this information is solely at your own risk. CBRE and the CBRE logo are service marks of CBRE, Inc. All other marks displayed on this document are the pro