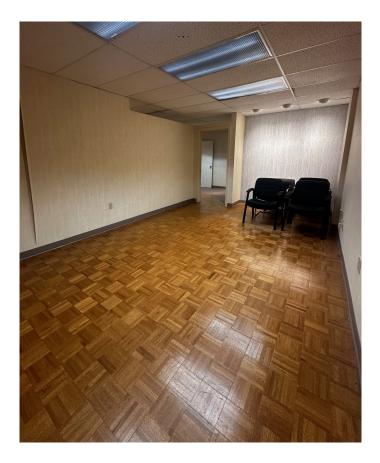

|  |
|-------------------------|------------------------------------------------|--|
| No. of Stories          | 3                                              |  |
| Building Type           | Medical office                                 |  |
| Year Built/Renovated    | 1985                                           |  |
| Construction            | Brick                                          |  |
| Parking                 | 4.87/1,000 SF                                  |  |
| Location                | Near Route 5/15 at Exit 66 and minutes to I-91 |  |

#### Suite 109 - 2,208 SF





#### Medical/Office Space

85 Barnes Road | The Keystone Building | Wallingford, CT

# For Sale/Lease

#### Suite 109









## For Sale/Lease

### Suite 111 - 2,081 SF









#### Medical/Office Space 85 Barnes Road | The Keystone Building | Wallingford, CT

# For Sale/Lease

## Suite 111 - 2,081 SF





## Floor Plan - 4,289 SF (Contiguous space)



#### **Location Map**



## **Contact Us**

#### **Jennifer Gosselin**

Vice President +1 860 987 4734 jennifer.gosselin@cbre.com

© 2024 CBRE, Inc. All rights reserved. This information has been obtained from sources believed reliable, but has not been verified for accuracy or completeness. You should conduct a careful, independent investigation of the property and verify all information. Any reliance on this information is solely at your own risk. CBRE and the CBRE logo are service marks of CBRE, Inc. All other marks displayed on this document are the property of their respective owners, and the use of such l