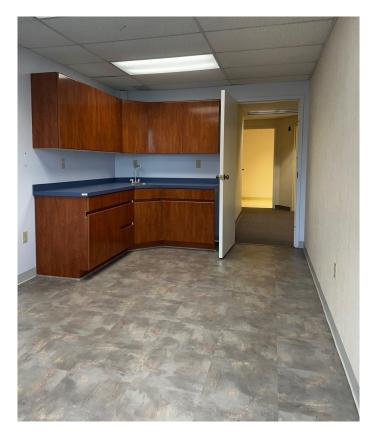

| 3                                              |  |
| Building Type           | Medical office                                 |  |
| Year Built/Renovated    | 1985                                           |  |
| Construction            | Brick                                          |  |
| Parking                 | 4.87/1,000 SF                                  |  |
| Location                | Near Route 5/15 at Exit 66 and minutes to I-91 |  |

#### Suite 109 - 2,208 SF





#### Medical/Office Space

85 Barnes Road | The Keystone Building | Wallingford, CT

# For Sale/Lease

#### Suite 109









## For Sale/Lease

### Suite 111 - 2,081 SF









#### Medical/Office Space 85 Barnes Road | The Keystone Building | Wallingford, CT

# For Sale/Lease

## Suite 111 - 2,081 SF





## Floor Plan - 4,289 SF (Contiguous space)



#### **Location Map**



## **Contact Us**

#### **Jennifer Gosselin**

Vice President +1 860 987 4734 jennifer.gosselin@cbre.com

© 2024 CBRE, Inc. All rights reserved. This information has been obtained from sources believed reliable, but has not been verified for accuracy or completeness. You should conduct a careful, independent investigation of the property and verify all information. Any reliance on this information is solely at your own risk. CBRE and the CBRE logo are service marks of CBRE, Inc. All other marks displayed on this document are the property of their respective owners, and the use of such logos does not imply any affiliation with or endorsement of CBRE. Photos herein are the property of their respective owners. Use of