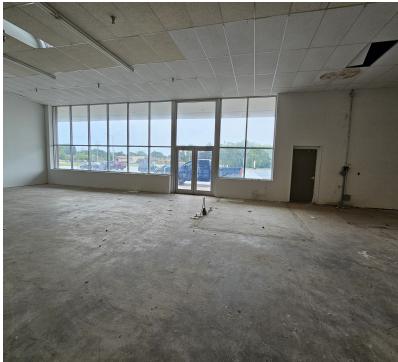

### OFFERING SUMMARY

Available SF: 16,500 - 16,678 SF

Lease Rate: \$6.00 SF/yr (NNN)

Lot Size: 15.4 Acres

Year Built: 1971

Building Size: 74,252 SF

Zoning: Commercial

### PROPERTY OVERVIEW

For Sale or Lease Albion Shopping Center has 2 spaces available, 16,678+/- SF and 16,500+/- SF respectively. There are 5 Retail spaces in this shopping center with 2 spaces currently available. Current tenants at the center include Save-A-Lot, Albion Pro Hardware, Dollar Tree and Napa Auto Parts making it a local shopping destination. Situated in a high-traffic location on Route 31, the center offers large open retail spaces in the heart of Central Albion. With road frontage of 492' on West Ave, ample parking with 787 spaces, a Gross Leasable Area of 74,252+/- SF, total Land Area of 15.4+/- AC, Albion Shopping Center provides an ideal setting for your retail business.