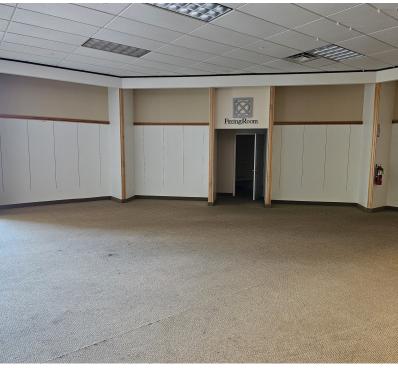

### OFFERING SUMMARY

Available SF: 16,500 - 16,678 SF

Lease Rate: \$6.00 SF/yr (NNN)

Lot Size: 15.4 Acres

Year Built: 1971

Building Size: 74,252 SF

Zoning: Commercial

### PROPERTY OVERVIEW

For Sale or Lease Albion Shopping Center has 2 spaces available, 16,678+/- SF and 16,500+/- SF respectively. There are 5 Retail spaces in this shopping center with 2 spaces currently available. Current tenants at the center include Save-A-Lot, Albion Pro Hardware, Dollar Tree and Napa Auto Parts making it a local shopping destination. Situated in a high-traffic location on Route 31, the center offers large open retail spaces in the heart of Central Albion. With road frontage of 492' on West Ave, ample parking with 787 spaces, a Gross Leasable Area of 74,252+/- SF, total Land Area of 15.4+/- AC, Albion Shopping Center provides an ideal setting for your retail business.

#### PROPERTY HIGHLIGHTS

- Strong potential for long-term lease stability and investment return
- 74,252+/- SF building with ample space for retail and commercial use
- 5 units providing diverse leasing opportunities for a variety of different businesses
- Established in 1971, offering a solid foundation for long-term investment
- Commercial zoning provides flexibility for various types of businesses
- Prime location in the Village of Albion, NY, offering high visibility