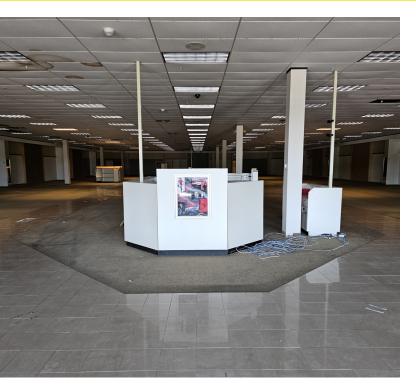

### OFFERING SUMMARY

Available SF: 16,500 - 16,678 SF

Lease Rate: \$6.00 SF/yr (NNN)

Lot Size: 15.4 Acres

Year Built: 1971

Building Size: 74,252 SF

Zoning: Commercial

### PROPERTY OVERVIEW

For Sale or Lease Albion Shopping Center has 2 spaces available, 16,678+/- SF and 16,500+/- SF respectively. There are 5 Retail spaces in this shopping center with 2 spaces currently available. Current tenants at the center include Save-A-Lot, Albion Pro Hardware, Dollar Tree and Napa Auto Parts making it a local shopping destination. Situated in a high-traffic location on Route 31, the center offers large open retail spaces in the heart of Central Albion. With road frontage of 492' on West Ave, ample parking with 787 spaces, a Gross Leasable Area of 74,252+/- SF, total Land Area of 15.4+/- AC, Albion Shopping Center provides an ideal setting for your retail business.

#### PROPERTY HIGHLIGHTS

- Strong potential for long-term lease stability and investment return
- 74,252+/- SF building with ample space for retail and commercial use
- 5 units providing diverse leasing opportunities for a variety of different businesses
- Established in 1971, offering a solid foundation for long-term investment
- Commercial zoning provides flexibility for various types of businesses
- Prime location in the Village of Albion, NY, offering high visibility