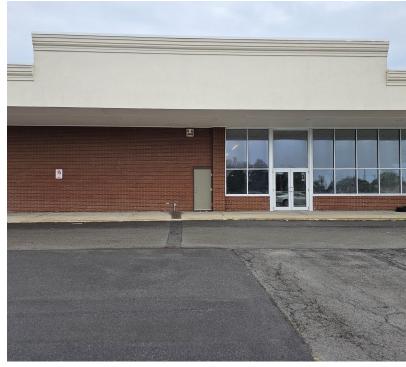

### PROPERTY OVERVIEW

For Sale or Lease Albion Shopping Center has 2 spaces available, 16,678+/- SF and 16,500+/- SF respectively. There are 5 Retail spaces in this shopping center with 2 spaces currently available. Current tenants at the center include Save-A-Lot, Albion Pro Hardware, Dollar Tree and Napa Auto Parts making it a local shopping destination. Situated in a high-traffic location on Route 31, the center offers large open retail spaces in the heart of Central Albion. With road frontage of 492' on West Ave, ample parking with 787 spaces, a Gross Leasable Area of 74,252+/- SF, total Land Area of 15.4+/- AC, Albion Shopping Center provides an ideal setting for your retail business.

### **LOCATION OVERVIEW**

Busy plaza in Albion, NY. Tenants include Save-A-Lot, Dollar Tree and Napa Auto Parts . High traffic location on Route 31. Near the village and NYSDOC Orleans Correctional Facility.