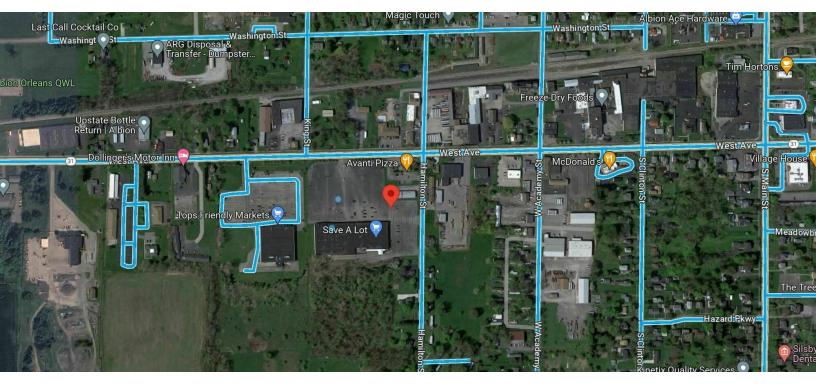

316 West Avenue, Village of Albion, NY 14411

### **LOCATION OVERVIEW**

Busy plaza in Albion, NY. Tenants include Save-A-Lot, Dollar Tree and Napa Auto Parts . High traffic location on Route 31. Near the village and NYSDOC Orleans Correctional Facility.