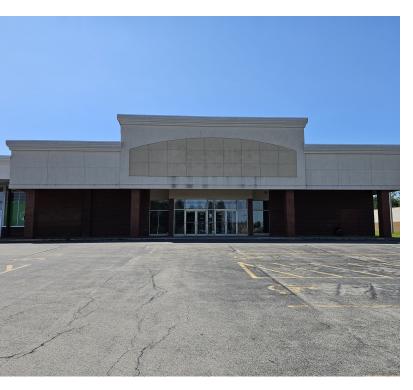

### OFFERING SUMMARY

Available SF: 16,500 - 16,678 SF

Lease Rate: \$6.00 SF/yr (NNN)

Lot Size: 15.4 Acres

Year Built: 1971

Building Size: 74,252 SF

Zoning: Commercial

### PROPERTY OVERVIEW

For Sale or Lease Albion Shopping Center has 2 spaces available, 16,678+/- SF and 16,500+/- SF respectively. There are 5 Retail spaces in this shopping center with 2 spaces currently available. Current tenants at the center include Save-A-Lot, Albion Pro Hardware, Dollar Tree and Napa Auto Parts making it a local shopping destination. Situated in a high-traffic location on Route 31, the center offers large open retail spaces in the heart of Central Albion. With road frontage of 492' on West Ave, ample parking with 787 spaces, a Gross Leasable Area of 74,252+/- SF, total Land Area of 15.4+/- AC, Albion Shopping Center provides an ideal setting for your retail business.

#### PROPERTY HIGHLIGHTS

- Strong potential for long-term lease stability and investment return
- 74,252+/- SF building with ample space for retail and commercial use
- 5 units providing diverse leasing opportunities for a variety of different businesses
- Established in 1971, offering a solid foundation for long-term investment
- Commercial zoning provides flexibility for various types of businesses
- Prime location in the Village of Albion, NY, offering high visibility