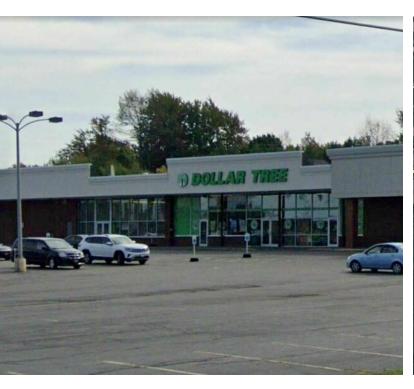

### PROPERTY OVERVIEW

For Sale or Lease Albion Shopping Center has 2 spaces available, 16,678+/- SF and 16,500+/- SF respectively. There are 5 Retail spaces in this shopping center with 2 spaces currently available. Current tenants at the center include Save-A-Lot, Albion Pro Hardware, Dollar Tree and Napa Auto Parts making it a local shopping destination. Situated in a high-traffic location on Route 31, the center offers large open retail spaces in the heart of Central Albion. With road frontage of 492' on West Ave, ample parking with 787 spaces, a Gross Leasable Area of 74,252+/- SF, total Land Area of 15.4+/- AC, Albion Shopping Center provides an ideal setting for your retail business.

### **LOCATION OVERVIEW**

Busy plaza in Albion, NY. Tenants include Save-A-Lot, Dollar Tree and Napa Auto Parts . High traffic location on Route 31. Near the village and NYSDOC Orleans Correctional Facility.

# Albion Shopping Center 316 West Avenue, Village of Albion, NY 14411

316 West Avenue, Village of Albion, NY 14411

| Suite | Tenant              | GLA SF |
|-------|---------------------|--------|
| 101   | Available           | 16,678 |
| 101A  | Dollar Tree         | 9.186  |
| 101B  | Available           | 16,500 |
| 102   | Albion Pro Hardware | 7.124  |
| 103   | Save A Lot          | 24,785 |