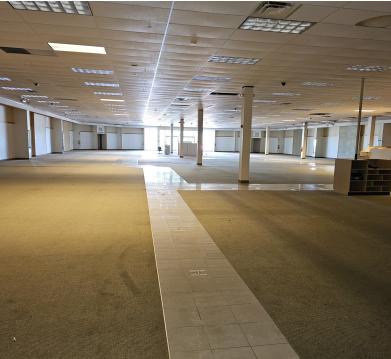

### OFFERING SUMMARY

Available SF: 16,500 - 16,678 SF

Lease Rate: \$6.00 SF/yr (NNN)

Lot Size: 15.4 Acres

Year Built: 1971

Building Size: 74,252 SF

Zoning: Commercial

### PROPERTY OVERVIEW

For Sale or Lease Albion Shopping Center has 2 spaces available, 16,678+/- SF and 16,500+/- SF respectively. There are 5 Retail spaces in this shopping center with 2 spaces currently available. Current tenants at the center include Save-A-Lot, Albion Pro Hardware, Dollar Tree and Napa Auto Parts making it a local shopping destination. Situated in a high-traffic location on Route 31, the center offers large open retail spaces in the heart of Central Albion. With road frontage of 492' on West Ave, ample parking with 787 spaces, a Gross Leasable Area of 74,252+/- SF, total Land Area of 15.4+/- AC, Albion Shopping Center provides an ideal setting for your retail business.