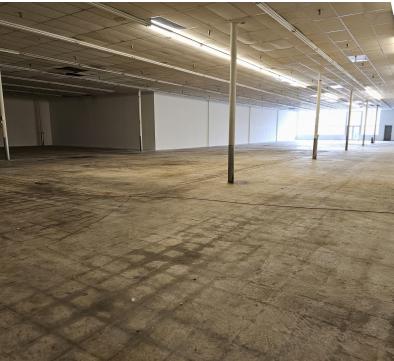

### OFFERING SUMMARY

Available SF: 16,500 - 16,678 SF

Lease Rate: \$6.00 SF/yr (NNN)

Lot Size: 15.4 Acres

Year Built: 1971

Building Size: 74,252 SF

Zoning: Commercial

### PROPERTY OVERVIEW

For Sale or Lease Albion Shopping Center has 2 spaces available, 16,678+/- SF and 16,500+/- SF respectively. There are 5 Retail spaces in this shopping center with 2 spaces currently available. Current tenants at the center include Save-A-Lot, Albion Pro Hardware, Dollar Tree and Napa Auto Parts making it a local shopping destination. Situated in a high-traffic location on Route 31, the center offers large open retail spaces in the heart of Central Albion. With road frontage of 492' on West Ave, ample parking with 787 spaces, a Gross Leasable Area of 74,252+/- SF, total Land Area of 15.4+/- AC, Albion Shopping Center provides an ideal setting for your retail business.

#### PROPERTY HIGHLIGHTS

- Strong potential for long-term lease stability and investment return
- 74,252+/- SF building with ample space for retail and commercial use
- 5 units providing diverse leasing opportunities for a variety of different businesses
- Established in 1971, offering a solid foundation for long-term investment
- Commercial zoning provides flexibility for various types of businesses
- Prime location in the Village of Albion, NY, offering high visibility