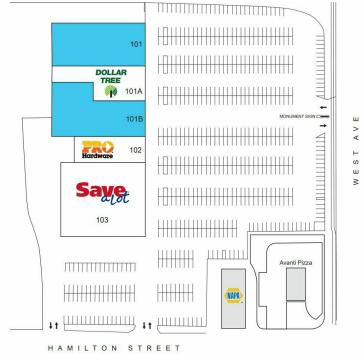

# Albion Shopping Center 316 West Avenue, Village of Albion, NY 14411

316 West Avenue, Village of Albion, NY 14411

| Suite | Tenant              | GLA SF |
|-------|---------------------|--------|
| 101   | Available           | 16,678 |
| 101A  | Dollar Tree         | 9.186  |
| 101B  | Available           | 16,500 |
| 102   | Albion Pro Hardware | 7.124  |
| 103   | Save A Lot          | 24,785 |