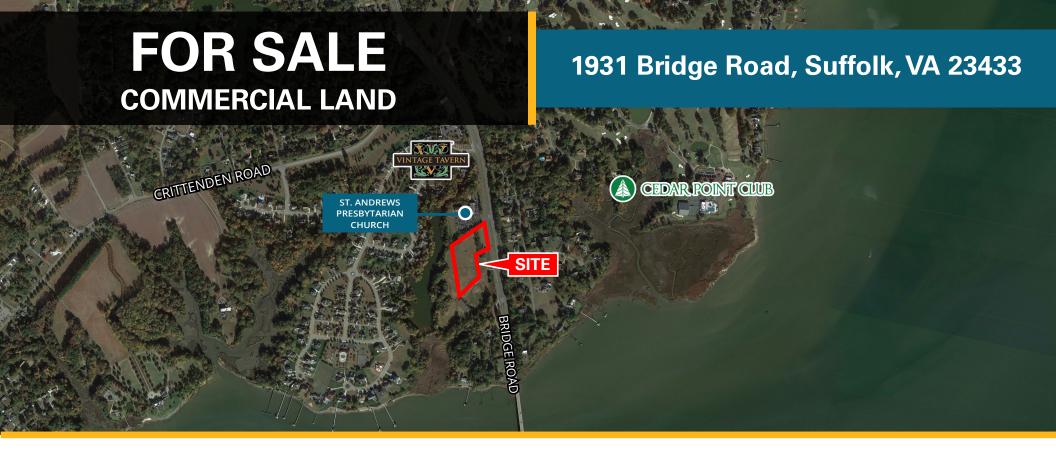

#### **ABOUT PROPERTY**

- Strategic growth corridor in Hampton Roads
- +/- 4.43 Acres
- Current Zoning: Office Institutional (O-I)
- Designated for Commercial Development in 2045 Comprehensive Plan. Neighborhood support for B-1 Zoning.
- Traffic Count: Bridge Road 21,123 VPD
- 300' of Frontage on Route 17 / Bridge Road
- Asking Price: \$1,000,000