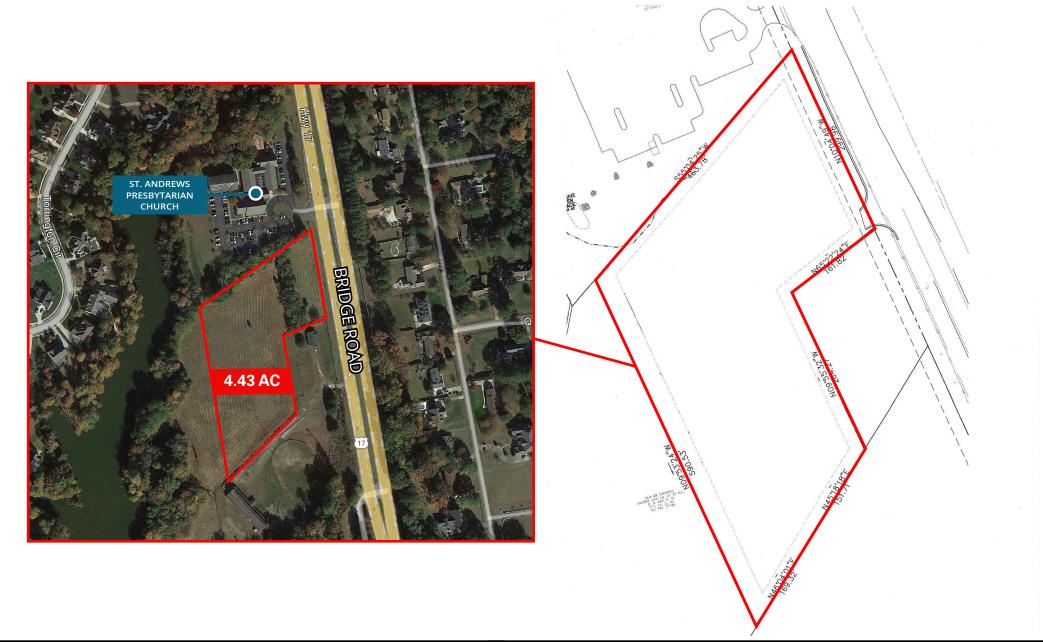

# **SITE PLAN** | 1931 Bridge Road, Suffolk, VA 23433

PETER ABRAHAM, CCIM 757.640.8226 PeterAbraham@HarveyLindsay.com RYAN KING 757.952.8210 RyanKing@HarveyLindsay.com

#### **ABOUT PROPERTY**

- Strategic growth corridor in Hampton Roads
- +/- 4.43 Acres
- Current Zoning: Office Institutional (O-I)
- Designated for Commercial Development in 2045 Comprehensive Plan. Neighborhood support for B-1 Zoning.
- Traffic Count: Bridge Road 21,123 VPD
- 300' of Frontage on Route 17 / Bridge Road
- Asking Price: \$1,000,000