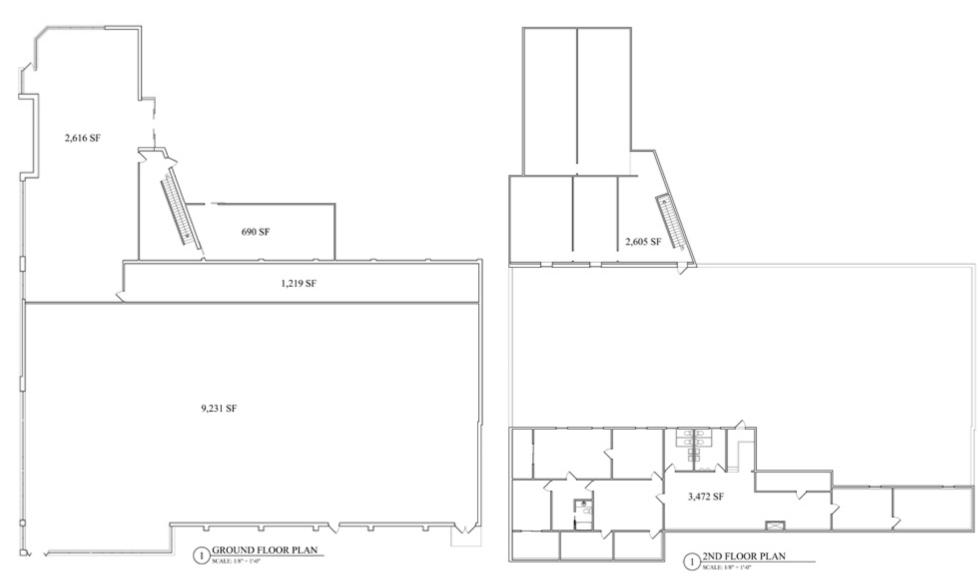

#### **OFFERING SUMMARY**

| Sale Price:                      | Please Call for Sale Price |
|----------------------------------|----------------------------|
| Lot Size:                        | 0.85 Acres                 |
| Building Size:                   | 19,833 SF                  |
| CVS:                             | 9,256 SF                   |
| Liquor Store:                    | 4,500 SF                   |
| Total 1st Floor:                 | 13,756 SF                  |
| 2nd Floor Space Available:       | 6,077 SF                   |
| Asking Rent for 2nd Floor Space: | \$18.00 PSF                |
| NOI:                             | \$274,953.00               |
| Pro Forma NOI:                   | \$384,339.00               |