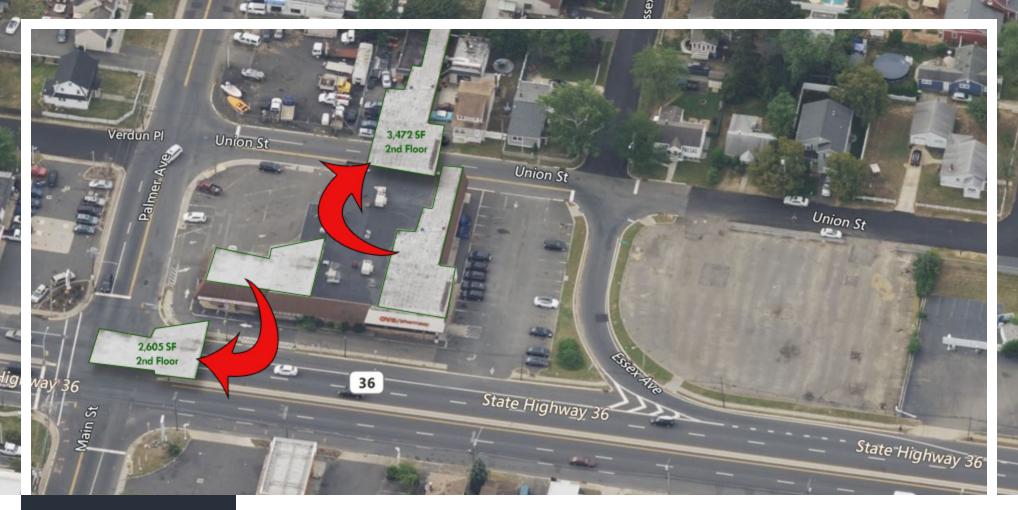

#### **PROPERTY HIGHLIGHTS**

- 100% occupied two-tenant retail (CVS / Pharmacy and Best Buy Liquors)
- Potential for additional 2nd floor professional space
- Lot size at ±0.85 acres
- Block 149 Lot 1
- Built in 1960, renovated in 1985
- 45 parking spaces (3.30/1,000 Parking Ratio)
- CVS (S&P BBB+) leased until 8/2037
- Hard Corner Intersection on Route 36 Over 29,000 cars per day
- Easy access to Jersey Shore and the Garden State Parkway
- Traffic count at 28,000 vehicles per day
- Over \$113K average household income within 3 miles
- 2nd floor vacancy creates upside value
- 4,500 sf liquor store space leased until 12/31/2024

#### **OFFERING SUMMARY**

| Sale Price:                      | Please Call for Sale Price |
|----------------------------------|----------------------------|
| Lot Size:                        | 0.85 Acres                 |
| Building Size:                   | 19,833 SF                  |
| CVS:                             | 9,256 SF                   |
| Liquor Store:                    | 4,500 SF                   |
| Total 1st Floor:                 | 13,756 SF                  |
| 2nd Floor Space Available:       | 6,077 SF                   |
| Asking Rent for 2nd Floor Space: | \$18.00 PSF                |
| NOI:                             | \$274,953.00               |
| Pro Forma NOI:                   | \$384,339.00               |