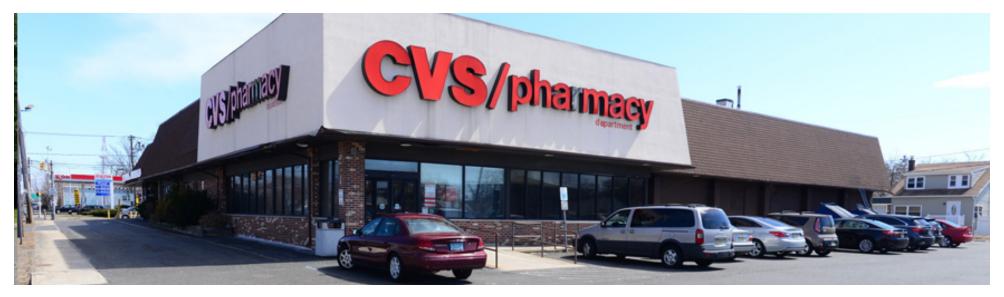

# CVS/PHARMACY & BEST BUY LIQUORS

4 & 14 Route 36, Hazlet, NJ 07730

For More Information, Contact the Exclusive Brokers

JOHN R. LONGO

Senior Director

jlongo@blauberg.com 973.379.6644 x129 SCOTT G. SAVASTANO

#### **PROPERTY HIGHLIGHTS**

- 100% occupied two-tenant retail (CVS / Pharmacy and Best Buy Liquors)
- Potential for additional 2nd floor professional space
- Lot size at ±0.85 acres
- Block 149 Lot 1
- Built in 1960, renovated in 1985
- 45 parking spaces (3.30/1,000 Parking Ratio)
- CVS (S&P BBB+) leased until 8/2037
- Hard Corner Intersection on Route 36 Over 29,000 cars per day
- Easy access to Jersey Shore and the Garden State Parkway
- Traffic count at 28,000 vehicles per day
- Over \$113K average household income within 3 miles
- 2nd floor vacancy creates upside value
- 4,500 sf liquor store space leased until 12/31/2024