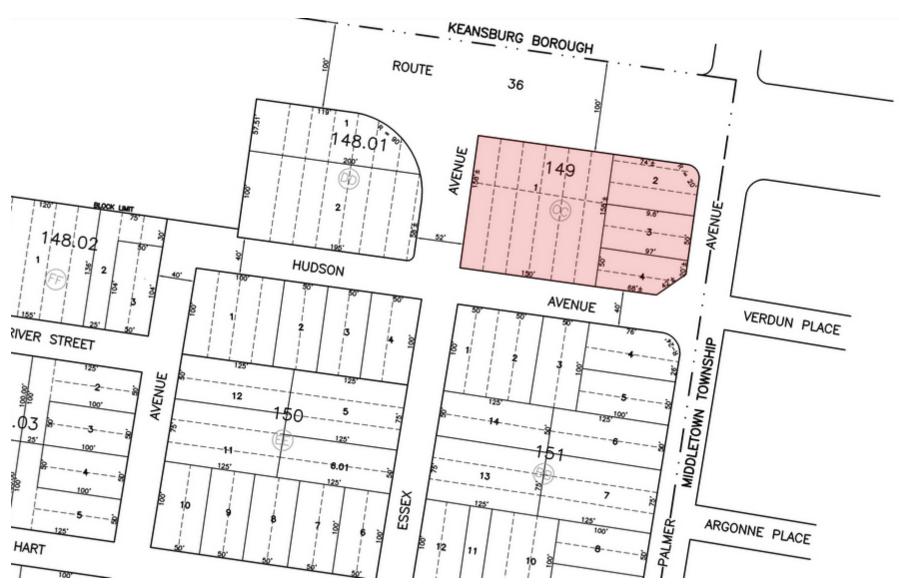

#### **PROPERTY HIGHLIGHTS**

- 100% occupied two-tenant retail (CVS / Pharmacy and Best Buy Liquors)
- Potential for additional 2nd floor professional space
- Lot size at ±0.85 acres
- Block 149 Lot 1
- Built in 1960, renovated in 1985
- 45 parking spaces (3.30/1,000 Parking Ratio)
- CVS (S&P BBB+) leased until 8/2037
- Hard Corner Intersection on Route 36 Over 29,000 cars per day
- Easy access to Jersey Shore and the Garden State Parkway
- Traffic count at 28,000 vehicles per day
- Over \$113K average household income within 3 miles
- 2nd floor vacancy creates upside value
- 4,500 sf liquor store space leased until 12/31/2024