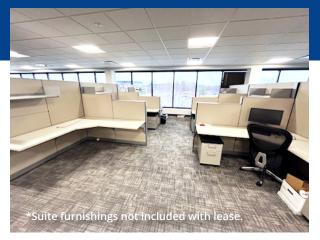

ocally all inferred or implied terms, conditions and warranties arising out of this document and excludes all liability for loss and damages arising there from. This publication is the copyrighted property of Colliers International and/or its licensor(s). ©2023. All rights reserved.

# **Cherrington Corporate Center** 300 Corporate Center Drive, Pittsburgh PA 15108

9,604 SF 3RD FLOOR SUITE

# **PROPERTY FEATURES:**

300

- 9,604 SF available | Lease exp. 2/28/26
- Competitive sub-lease rates
- Amenity-rich, office campus
- Close proximity to Pittsburgh International Airport
- Numerous lobby, touchpoint, and conference areas
- · Fitness center, outdoor patio, and onsite cafe



## AVAILABLE FLOOR PLAN: 9,604 SF

## **PROPERTY PHOTOS:** OFFICE, CONFERENCE ROOM, BREAK AREA, & OUTDOOR PATIO