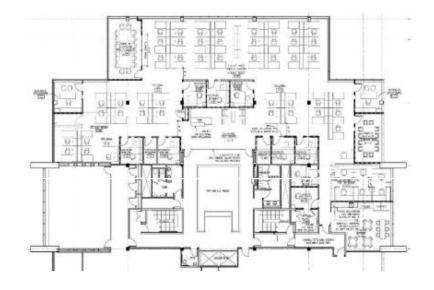

should undertake their own inquiries as to the accuracy of the information. Colliers International excludes unequivocally all inferred or implied terms, conditions and warranties arising out of this document and excludes all liability for loss and damages arising there from. This publication is the copyrighted property of Colliers International and/or its licensor(s). ©2023. All rights reserved.

# **Cherrington Corporate Center** 300 Corporate Center Drive, Pittsburgh PA 15108

9,604 SF 3RD FLOOR SUITE

# **PROPERTY FEATURES:**

300

- 9,604 SF available | Lease exp. 2/28/26
- Competitive sub-lease rates
- Amenity-rich, office campus
- Close proximity to Pittsburgh International Airport
- Numerous lobby, touchpoint, and conference areas
- · Fitness center, outdoor patio, and onsite cafe



## AVAILABLE FLOOR PLAN: 9,604 SF

## **PROPERTY PHOTOS:** OFFICE, CONFERENCE ROOM, BREAK AREA, & OUTDOOR PATIO