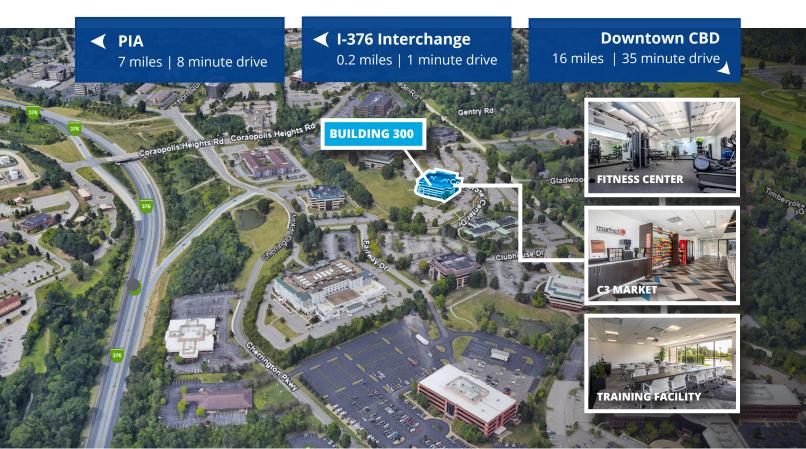

# **PROPERTY FEATURES:**

300

- 9,604 SF available | Lease exp. 2/28/26
- Competitive sub-lease rates
- Amenity-rich, office campus
- Close proximity to Pittsburgh International Airport
- Numerous lobby, touchpoint, and conference areas
- · Fitness center, outdoor patio, and onsite cafe