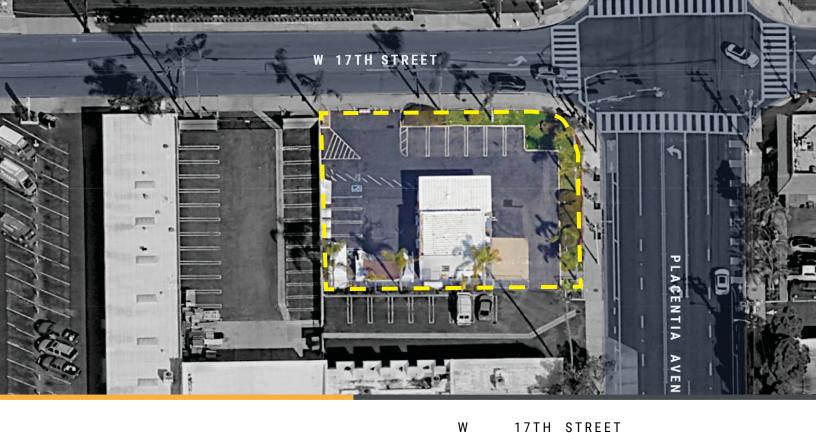

# FOR SALE - ±1,311 SF INDUSTRIAL/FLEX BUILDING

1697 PLACENTIA AVENUE | COSTA MESA, CA

## **PROPERTY FEATURES:**

- » ±300 to 1,311 SF of Office
- » ±12,831 SF Parcel of Land
- » 10:1,000 Parking Ratio
- » 200 Amps pf Power (verify)
- » Two (2) 10'x10' Ground Level Loading Doors
- » 12' Warehouse Clear Height
- » Two (2) Restrooms
- » Signalized Corner Location
- » Placentia Avenue and 17th Street Frontage
- » Property is Zoned CL (Commercial Limited) (https://ecode360.com/42616829)
- » Near Newport Harbor and Good Access to Pacific Coast Highway (1) and the Costa Mesa (55) Freeway