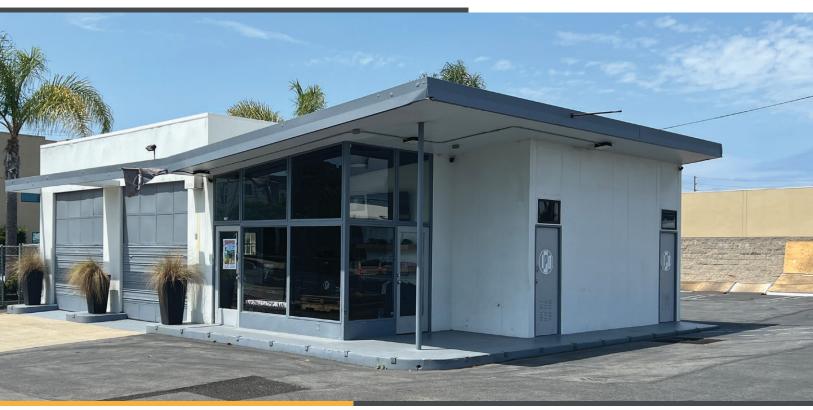

# FOR SALE - ±1,311 SF INDUSTRIAL/FLEX BUILDING

1697 PLACENTIA AVENUE | COSTA MESA, CA

## **PROPERTY FEATURES:**

- » ±300 to 1,311 SF of Office
- » ±12,831 SF Parcel of Land
- » 10:1,000 Parking Ratio
- » 200 Amps pf Power (verify)
- » Two (2) 10'x10' Ground Level Loading Doors
- » 12' Warehouse Clear Height
- » Two (2) Restrooms
- » Signalized Corner Location
- » Placentia Avenue and 17th Street Frontage
- » Property is Zoned CL (Commercial Limited) (https://ecode360.com/42616829)
- » Near Newport Harbor and Good Access to Pacific Coast Highway (1) and the Costa Mesa (55) Freeway