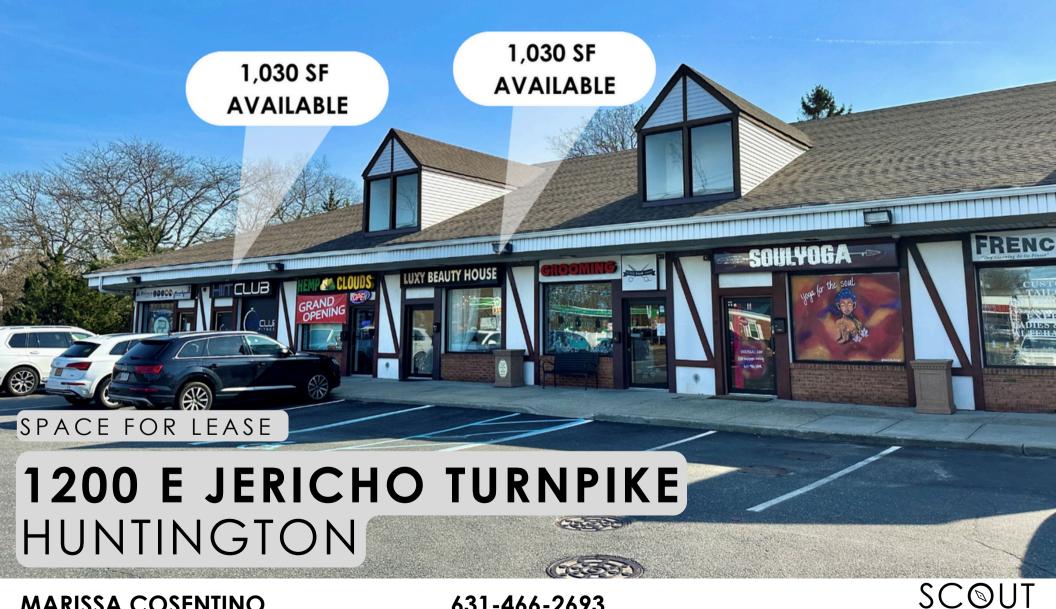

## SPECS

### 1200 E Jericho Turnpike, Huntington

ADDRESS

+/- 1,030 SF SPACE SIZE

Upon Request ASKING RENT

Located right on Jericho Turnpike in Huntington. Close to Northern State Parkway and Walt Whitman Mall. Centrally located within the shopping center. Former Hair Salon COMMENTS