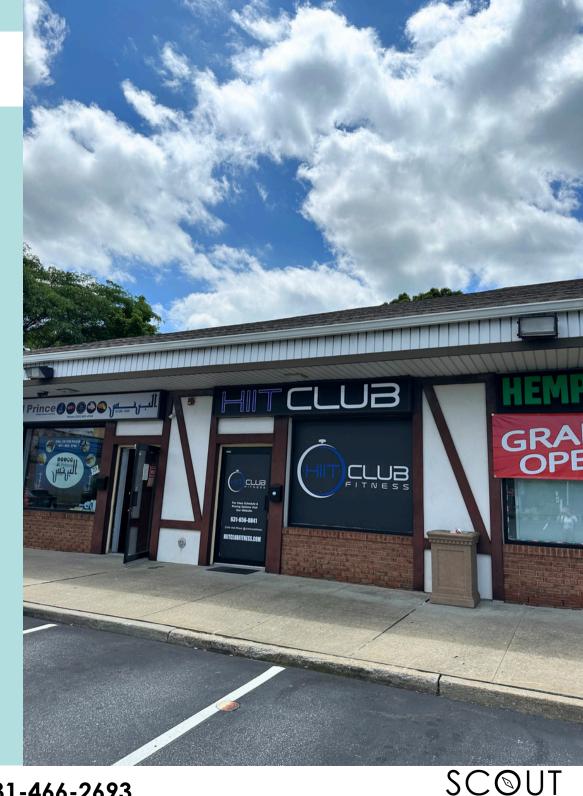

### 1200 E Jericho Turnpike, Huntington

**ADDRESS** 

+/- 1,030 SF SPACE SIZE

**Upon Request ASKING RENT** 

Former Hit Club Space. COMMENTS

REALTY GROUP