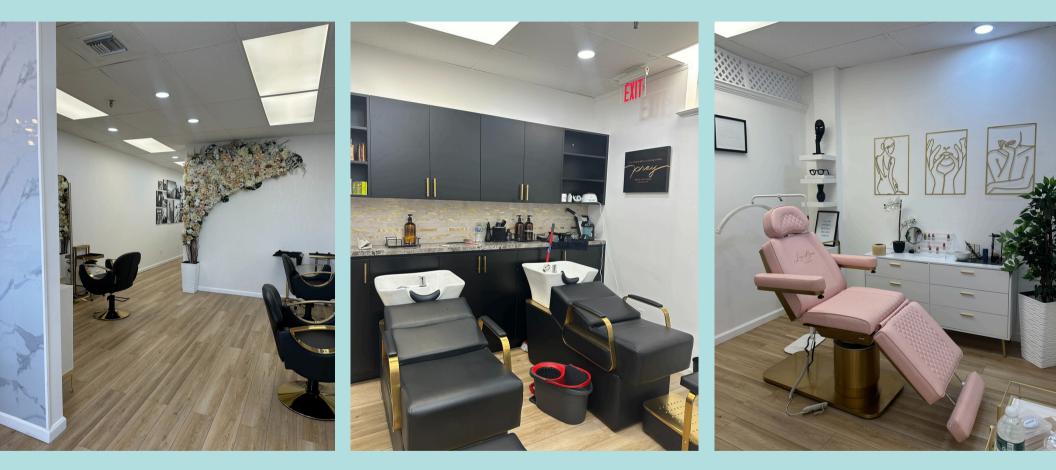

### 1200 E Jericho Turnpike, Huntington

ADDRESS

+/- 1,030 SF SPACE SIZE

Upon Request ASKING RENT

Located right on Jericho Turnpike in Huntington. Close to Northern State Parkway and Walt Whitman Mall. Centrally located within the shopping center. Former Hair Salon COMMENTS