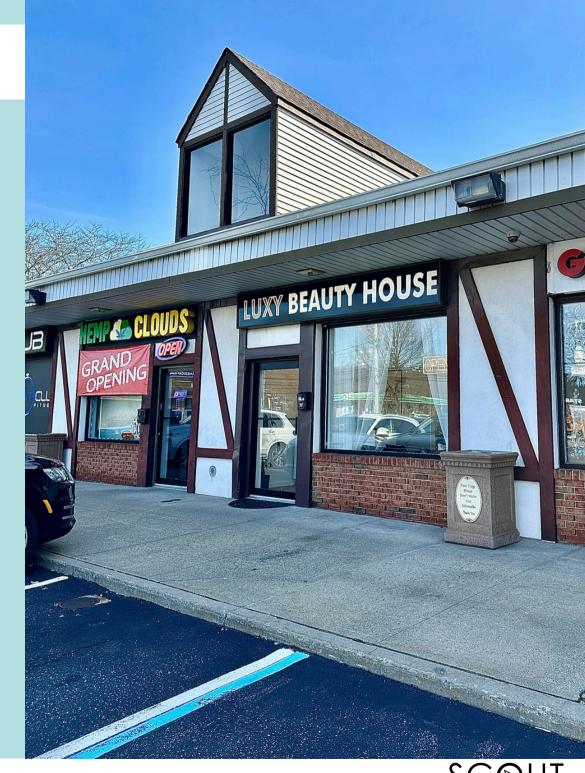

### 1200 E Jericho Turnpike, Huntington

ADDRESS

+/- 1,030 SF SPACE SIZE

Upon Request ASKING RENT

Located right on Jericho Turnpike in Huntington. Close to Northern State Parkway and Walt Whitman Mall. Centrally located within the shopping center. Former Hair Salon COMMENTS

### 1200 E Jericho Turnpike, Huntington

**ADDRESS** 

+/- 1,030 SF SPACE SIZE

**Upon Request ASKING RENT** 

Former Hit Club Space. COMMENTS

REALTY GROUP