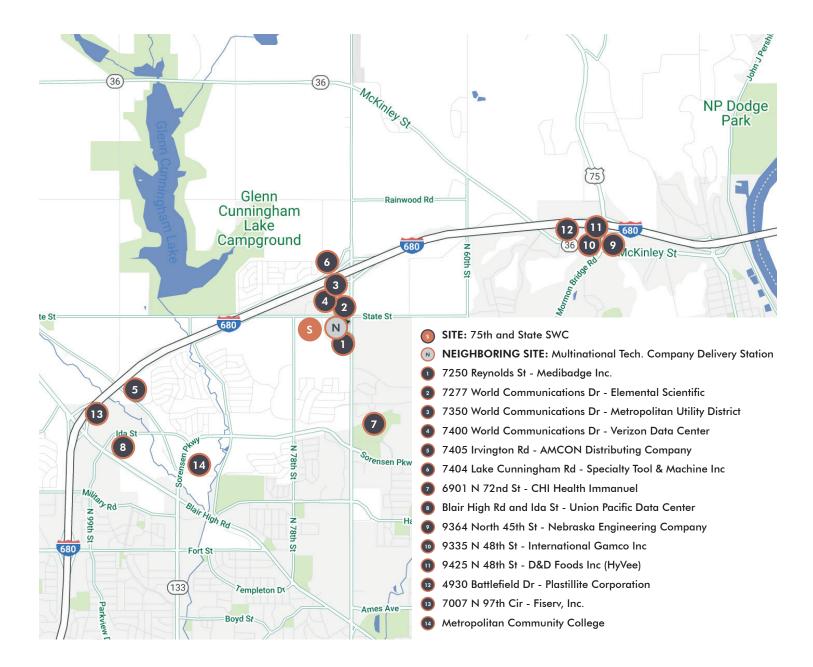

#### Prime Location | I-680 & N 72nd Street

Sale Price Lot Size \$2,100,000 22.59 AC / 984,020.40 SF