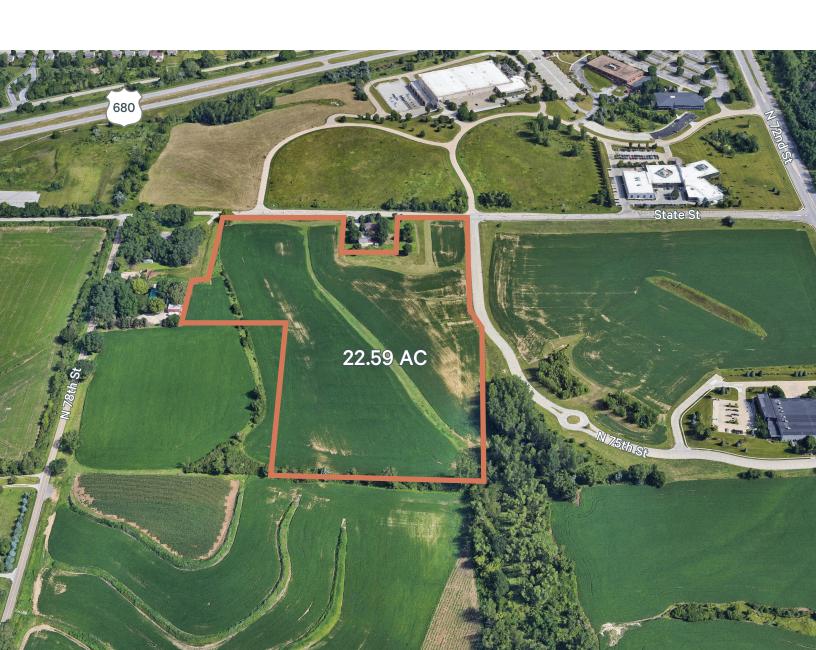

# Development Site

± 22.5 Acres

SWC 75th & State Street Omaha, NE 68122 www.cbre.us/nebraska

#### Prime Location | I-680 & N 72nd Street

Sale Price Lot Size \$2,100,000 22.59 AC / 984,020.40 SF

#### **Features**

- + 2-turn access to I-680 via 72nd Street
- + Current zoning: Development Reserve (DR)
- + Perfectly positioned to accommodate corporate users in a First Class business environment close to retail and public recreational amenities
- + Alternative uses could include multi-family, civic, or office subject to rezoning