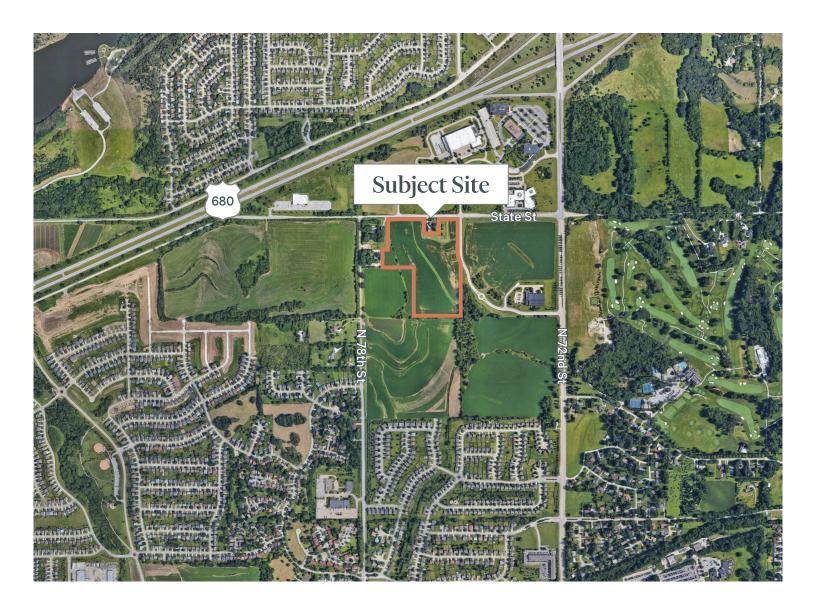

#### Prime Location | I-680 & N 72nd Street

Sale Price Lot Size \$2,100,000 22.59 AC / 984,020.40 SF