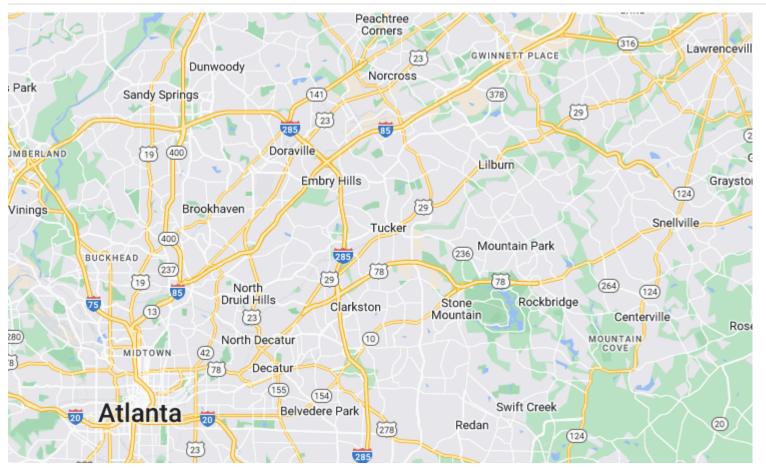

| Tenancy          | Multi      |
| Square Footage   | 18,600      | Price/Sq Ft      | \$128.49   |
| Permitted Zoning | C2          | Lot Size (acres) | 1.37       |
| Ceiling Height   | 14 ft       |                  |            |

#### **Marketing Description**

RECENTLY re-evaluated and rents updated. Call us about this fully occupied investment opportunity. Six long-term tenants occupy seven units with the potential for eight. Value add and redevelopment potential here. Clean Phase II, and ALTA survey on hand.

Do not disturb tenants.

#### Investment Highlights

- \*Prime Market Opportunity in City of Tucker
- \*Recently Updated Rents
- \*100% Occupied
- \*Long Term Tenants

#### Location (1 Location)



#### Property Photos (7 photos)















#### **Demographic Insights**









# 17k

### **Top Employment Categories**

Management, business, science, and arts occupations

Educational services, and health care and social assistance

Professional, scientific, and management, and administrative, and waste management services

Arts, entertainment, and recreation, and accommodation and food services

Retail trade

Manufacturing

Other services, except public administration

Finance and insurance, and real estate, and rental and leasing

Construction

**Public administration** 

Information

Transportation and warehousing, and utilities

Wholesale trade

Agriculture

9:1
10:1 predicted by 2028

Occupied

Vacant