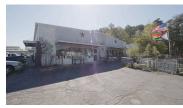

|
| Subtype          | Flex        | Tenancy          | Multi      |
| Square Footage   | 18,600      | Price/Sq Ft      | \$128.49   |
| Permitted Zoning | C2          | Lot Size (acres) | 1.37       |
| Ceiling Height   | 14 ft       |                  |            |

#### **Marketing Description**

RECENTLY re-evaluated and rents updated. Call us about this fully occupied investment opportunity. Six long-term tenants occupy seven units with the potential for eight. Value add and redevelopment potential here. Clean Phase II, and ALTA survey on hand.

Do not disturb tenants.

#### Investment Highlights

- \*Prime Market Opportunity in City of Tucker
- \*Recently Updated Rents
- \*100% Occupied
- \*Long Term Tenants

#### Location (1 Location)



#### Property Photos (7 photos)















#### **Demographic Insights**









# 17k

### **Top Employment Categories**

Management, business, science, and arts occupations

Educational services, and health care and social assistance

Professional, scientific, and management, and administrative, and waste management services

Arts, entertainment, and recreation, and accommodation and food services

Retail trade

Manufacturing

Other services, except public administration

Finance and insurance, and real estate, and rental and leasing

Construction

**Public administration** 

Information

Transportation and warehousing, and utilities

Wholesale trade

Agriculture

9:1
10:1 predicted by 2028

Occupied

Vacant