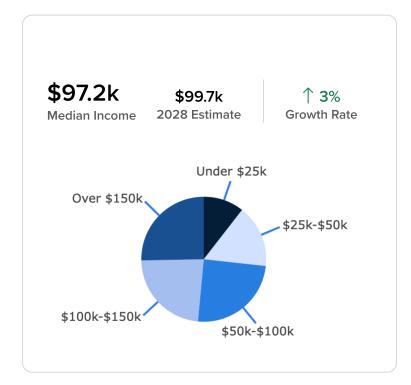

nancy          | Multi      |
| Square Footage   | 18,600      | Price/Sq Ft      | \$128.49   |
| Permitted Zoning | C2          | Lot Size (acres) | 1.37       |
| Ceiling Height   | 14 ft       |                  |            |

#### **Marketing Description**

RECENTLY re-evaluated and rents updated. Call us about this fully occupied investment opportunity. Six long-term tenants occupy seven units with the potential for eight. Value add and redevelopment potential here. Clean Phase II, and ALTA survey on hand.

Do not disturb tenants.

#### Investment Highlights

- \*Prime Market Opportunity in City of Tucker
- \*Recently Updated Rents
- \*100% Occupied
- \*Long Term Tenants

#### Location (1 Location)



#### Property Photos (7 photos)















#### **Demographic Insights**









# 17k

### **Top Employment Categories**

Management, business, science, and arts occupations

Educational services, and health care and social assistance

Professional, scientific, and management, and administrative, and waste management services

Arts, entertainment, and recreation, and accommodation and food services

Retail trade

Manufacturing

Other services, except public administration

Finance and insurance, and real estate, and rental and leasing

Construction

**Public administration** 

Information

Transportation and warehousing, and utilities

Wholesale trade

Agriculture

9:1
10:1 predicted by 2028

Occupied

Vacant