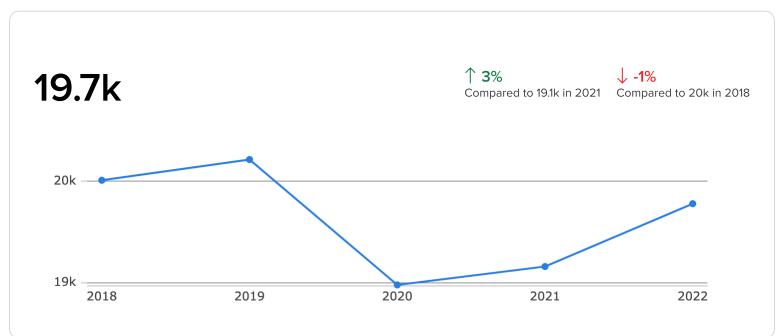

Tenancy          | Multi      |
| Square Footage   | 18,600      | Price/Sq Ft      | \$128.49   |
| Permitted Zoning | C2          | Lot Size (acres) | 1.37       |
| Ceiling Height   | 14 ft       |                  |            |

#### **Marketing Description**

RECENTLY re-evaluated and rents updated. Call us about this fully occupied investment opportunity. Six long-term tenants occupy seven units with the potential for eight. Value add and redevelopment potential here. Clean Phase II, and ALTA survey on hand.

Do not disturb tenants.

#### Investment Highlights

- \*Prime Market Opportunity in City of Tucker
- \*Recently Updated Rents
- \*100% Occupied
- \*Long Term Tenants

#### Location (1 Location)



#### Property Photos (7 photos)















#### **Demographic Insights**









# 17k

### **Top Employment Categories**

Management, business, science, and arts occupations

Educational services, and health care and social assistance

Professional, scientific, and management, and administrative, and waste management services

Arts, entertainment, and recreation, and accommodation and food services

Retail trade

Manufacturing

Other services, except public administration

Finance and insurance, and real estate, and rental and leasing

Construction

**Public administration** 

Information

Transportation and warehousing, and utilities

Wholesale trade

Agriculture

9:1
10:1 predicted by 2028

Occupied

Vacant