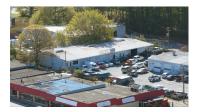

## 2201 Brockett Rd

Industrial | 18,600 SF

Listing Added: Today
Listing Updated: Today

#### Details

| Asking Price     | \$2,390,000 | Property Type    | Industrial |
|------------------|-------------|------------------|------------|
| Subtype          | Flex        | Tenancy          | Multi      |
| Square Footage   | 18,600      | Price/Sq Ft      | \$128.49   |
| Permitted Zoning | C2          | Lot Size (acres) | 1.37       |
| Ceiling Height   | 14 ft       |                  |            |

#### **Marketing Description**

RECENTLY re-evaluated and rents updated. Call us about this fully occupied investment opportunity. Six long-term tenants occupy seven units with the potential for eight. Value add and redevelopment potential here. Clean Phase II, and ALTA survey on hand.