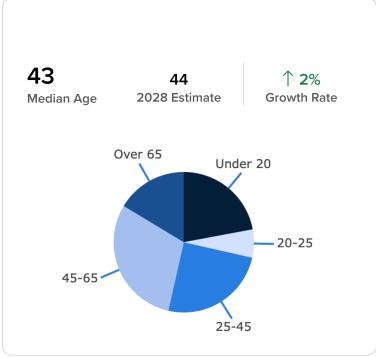

ncy          | Multi      |
| Square Footage   | 18,600      | Price/Sq Ft      | \$128.49   |
| Permitted Zoning | C2          | Lot Size (acres) | 1.37       |
| Ceiling Height   | 14 ft       |                  |            |

#### **Marketing Description**

RECENTLY re-evaluated and rents updated. Call us about this fully occupied investment opportunity. Six long-term tenants occupy seven units with the potential for eight. Value add and redevelopment potential here. Clean Phase II, and ALTA survey on hand.

Do not disturb tenants.

#### Investment Highlights

- \*Prime Market Opportunity in City of Tucker
- \*Recently Updated Rents
- \*100% Occupied
- \*Long Term Tenants

#### Location (1 Location)



#### Property Photos (7 photos)















#### **Demographic Insights**









# 17k

### **Top Employment Categories**

Management, business, science, and arts occupations

Educational services, and health care and social assistance

Professional, scientific, and management, and administrative, and waste management services

Arts, entertainment, and recreation, and accommodation and food services

Retail trade

Manufacturing

Other services, except public administration

Finance and insurance, and real estate, and rental and leasing

Construction

**Public administration** 

Information

Transportation and warehousing, and utilities

Wholesale trade

Agriculture

9:1
10:1 predicted by 2028

Occupied

Vacant