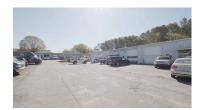

| Subtype          | Flex        | Tenancy          | Multi      |
| Square Footage   | 18,600      | Price/Sq Ft      | \$128.49   |
| Permitted Zoning | C2          | Lot Size (acres) | 1.37       |
| Ceiling Height   | 14 ft       |                  |            |

#### **Marketing Description**

RECENTLY re-evaluated and rents updated. Call us about this fully occupied investment opportunity. Six long-term tenants occupy seven units with the potential for eight. Value add and redevelopment potential here. Clean Phase II, and ALTA survey on hand.

Do not disturb tenants.

#### Investment Highlights

- \*Prime Market Opportunity in City of Tucker
- \*Recently Updated Rents
- \*100% Occupied
- \*Long Term Tenants

#### Location (1 Location)



#### Property Photos (7 photos)















#### **Demographic Insights**









# 17k

### **Top Employment Categories**

Management, business, science, and arts occupations

Educational services, and health care and social assistance

Professional, scientific, and management, and administrative, and waste management services

Arts, entertainment, and recreation, and accommodation and food services

Retail trade

Manufacturing

Other services, except public administration

Finance and insurance, and real estate, and rental and leasing

Construction

**Public administration** 

Information

Transportation and warehousing, and utilities

Wholesale trade

Agriculture

9:1
10:1 predicted by 2028

Occupied

Vacant