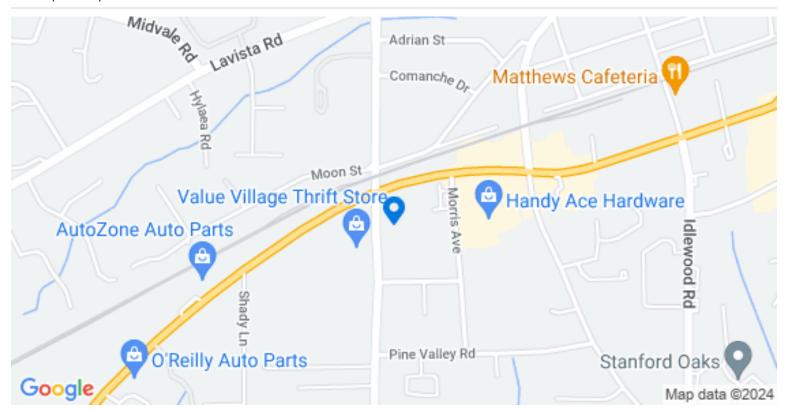

-------------|------------------|------------|
| Subtype          | Flex        | Tenancy          | Multi      |
| Square Footage   | 18,600      | Price/Sq Ft      | \$128.49   |
| Permitted Zoning | C2          | Lot Size (acres) | 1.37       |
| Ceiling Height   | 14 ft       |                  |            |

#### **Marketing Description**

RECENTLY re-evaluated and rents updated. Call us about this fully occupied investment opportunity. Six long-term tenants occupy seven units with the potential for eight. Value add and redevelopment potential here. Clean Phase II, and ALTA survey on hand.

Do not disturb tenants.

#### Investment Highlights

- \*Prime Market Opportunity in City of Tucker
- \*Recently Updated Rents
- \*100% Occupied
- \*Long Term Tenants

#### Location (1 Location)



#### Property Photos (7 photos)















#### **Demographic Insights**









# 17k

### **Top Employment Categories**

Management, business, science, and arts occupations

Educational services, and health care and social assistance

Professional, scientific, and management, and administrative, and waste management services

Arts, entertainment, and recreation, and accommodation and food services

Retail trade

Manufacturing

Other services, except public administration

Finance and insurance, and real estate, and rental and leasing

Construction

**Public administration** 

Information

Transportation and warehousing, and utilities

Wholesale trade

Agriculture

9:1
10:1 predicted by 2028

Occupied

Vacant