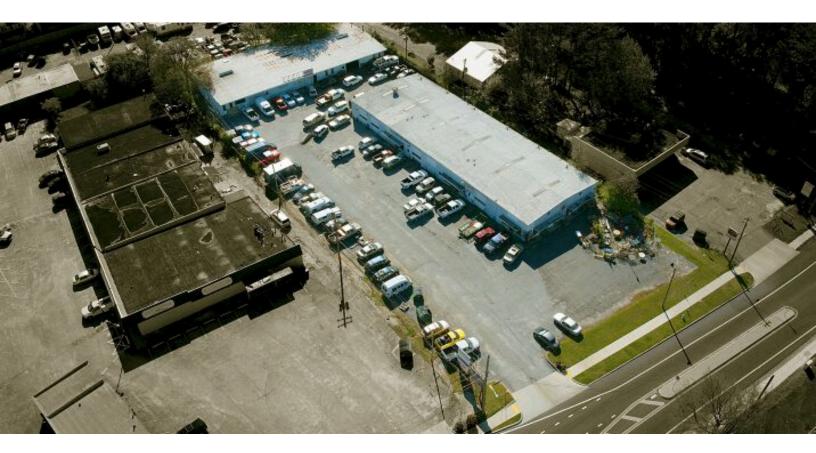

## 2201 Brockett Rd

Industrial | 18,600 SF

Listing Added: Today
Listing Updated: Today

#### Details

| Asking Price     | \$2,390,000 | Property Type    | Industrial |
|------------------|-------------|------------------|------------|
| Subtype          | Flex        | Tenancy          | Multi      |
| Square Footage   | 18,600      | Price/Sq Ft      | \$128.49   |
| Permitted Zoning | C2          | Lot Size (acres) | 1.37       |
| Ceiling Height   | 14 ft       |                  |            |

#### **Marketing Description**

RECENTLY re-evaluated and rents updated. Call us about this fully occupied investment opportunity. Six long-term tenants occupy seven units with the potential for eight. Value add and redevelopment potential here. Clean Phase II, and ALTA survey on hand.