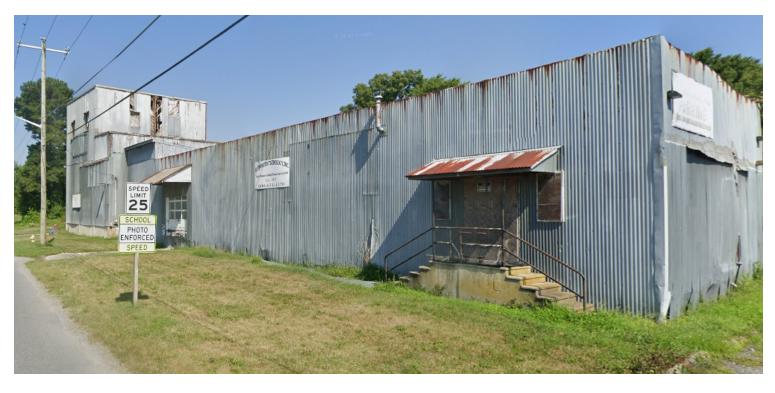

#### **PROPERTY OVERVIEW**

Introducing a rare standalone warehouse in the Pittsville area! This impressive property encompasses an 11,920 SF building, providing ample space for expansion or customization to suit your business needs. Built in 1945, this wellmaintained property is ideally zoned C1, catering to a wide range of warehouse and office uses.

#### **PROPERTY HIGHLIGHTS**

- 3-Sided Loading dock with concrete ramp and roll up door
- Rare C-1 Zoning allows for both commercial and industrial uses
- Ideally situated between Salisbury and Ocean City MD right off Rt-50
- High Traffic Volume (31,347)