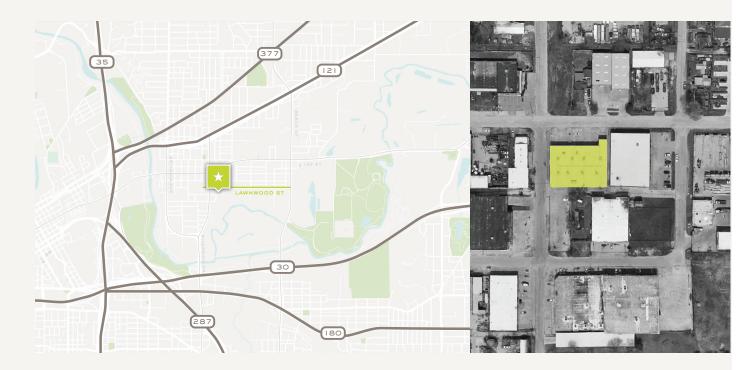

#### LOCATION OVERVIEW

Located on Lawnwood St near Hwy 121. This location provides easy access to all the major highways such as Hwy I-30, Hwy I-35W, Hwy 287 and Loop 820. This property also provides a less than 5 minute drive to Downtown Fort Worth.