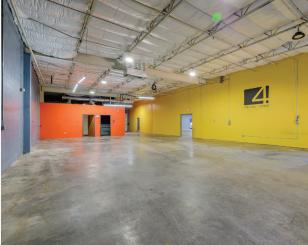

.409.4040

BriggsFreeman.com

4828 Camp Bowie Blvd | Fort Worth, TX 76107 | 817.731.8466



## PROPERTY FEATURES

- +/-15,760 Total SF
- 0.48 AC
- Fully Renovated 2014
- 100% HVAC
- 15' Clear Height
- 4 Grade Level Doors
- 3 Phase Heavy Power
  - 1,200 Amps/480 Volts
- Zoning "J" Medium Industrial
- Alarm System
- 3 Restrooms

#### LOCATION OVERVIEW

Located on Lawnwood St near Hwy 121. This location provides easy access to all the major highways such as Hwy I-30, Hwy I-35W, Hwy 287 and Loop 820. This property also provides a less than 5 minute drive to Downtown Fort Worth.

### LEASING STRUCTURE

\$9.50 SF + NNN

3300 LAWNWOOD STREET FORT WORTH, TX 76111

## FLOOR PLAN



## Industrial ★ LEASE

3300 LAWNWOOD STREET FORT WORTH, TX 76111

LanCarteCRE.com

#### AERIALS





## INTERIOR











# LANCARTE

## COMMERCIAL

Relentlessly Pursuing What Matters

DANIEL SHELLEY

RILEY DOW

512-461-5363 | dshelley@lancartecre.com

817-681-2022 | rdow@lancartecre.com

CRISTAL GONZALEZ

956-237-0582 | cgonalez@briggsfreeman.com

The information provided herein was obtained from sources believed to be reliable. However, LanCarte Commercial makes no guaranties, warranties or representations as to the completeness or accuracy thereof. The presentation of this property is submitted subject to errors, omissions, change of price or conditions prior to sale or lease or withdrawal without notice. Converted 100/14 and arts Compercial Real Fester LLC