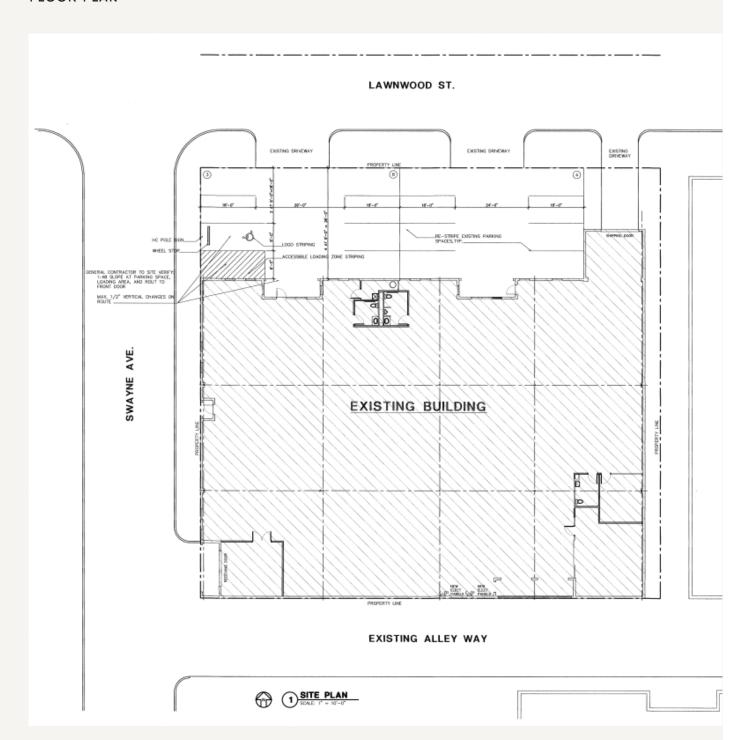

LAWNWOOD STREET FORT WORTH, TX 76111







LanCarteCRE.com

2627 Tillar Street, Suite 121 | Fort Worth, TX 76107 | 817.409.4040

BriggsFreeman.com

4828 Camp Bowie Blvd | Fort Worth, TX 76107 | 817.731.8466



## PROPERTY FEATURES

- +/-15,760 Total SF
- 0.48 AC
- Fully Renovated 2014
- 100% HVAC
- 15' Clear Height
- 4 Grade Level Doors
- 3 Phase Heavy Power
  - 1,200 Amps/480 Volts
- Zoning "J" Medium Industrial
- Alarm System
- 3 Restrooms

#### LOCATION OVERVIEW

Located on Lawnwood St near Hwy 121. This location provides easy access to all the major highways such as Hwy I-30, Hwy I-35W, Hwy 287 and Loop 820. This property also provides a less than 5 minute drive to Downtown Fort Worth.

### LEASING STRUCTURE

\$9.50 SF + NNN

3300 LAWNWOOD STREET FORT WORTH, TX 76111

## FLOOR PLAN



## Industrial ★ LEASE

3300 LAWNWOOD STREET FORT WORTH, TX 76111

LanCarteCRE.com

#### AERIALS





## INTERIOR











# LANCARTE

## COMMERCIAL

Relentlessly Pursuing What Matters

DANIEL SHELLEY

RILEY DOW

512-461-5363 | dshelley@lancartecre.com

817-681-2022 | rdow@lancartecre.com

CRISTAL GONZALEZ

956-237-0582 | cgonalez@briggsfreeman.com

The information provided herein was obtained from sources believed to be reliable. However, LanCarte Commercial makes no guaranties, warranties or representations as to the completeness or accuracy thereof. The presentation of this property is submitted subject to errors, omissions, change of price or conditions prior to sale or lease or withdrawal without notice. Converted 100/14 and arts Compercial Real Fester LLC