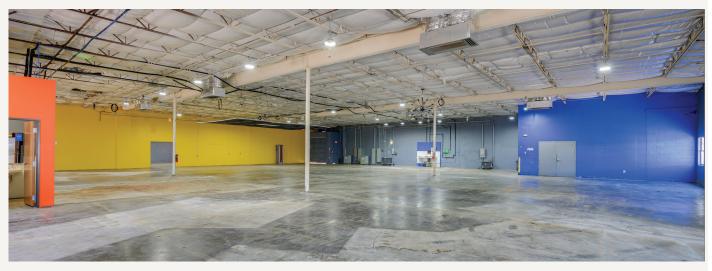

817.409.4040

BriggsFreeman.com

4828 Camp Bowie Blvd | Fort Worth, TX 76107 | 817.731.8466



## PROPERTY FEATURES

- +/-15,760 Total SF
- 0.48 AC
- Fully Renovated 2014
- 100% HVAC
- 15' Clear Height
- 4 Grade Level Doors
- 3 Phase Heavy Power
  - 1,200 Amps/480 Volts
- Zoning "J" Medium Industrial
- Alarm System
- 3 Restrooms

#### LOCATION OVERVIEW

Located on Lawnwood St near Hwy 121. This location provides easy access to all the major highways such as Hwy I-30, Hwy I-35W, Hwy 287 and Loop 820. This property also provides a less than 5 minute drive to Downtown Fort Worth.

### LEASING STRUCTURE

\$9.50 SF + NNN

3300 LAWNWOOD STREET FORT WORTH, TX 76111

## FLOOR PLAN



## Industrial ★ LEASE

3300 LAWNWOOD STREET FORT WORTH, TX 76111

LanCarteCRE.com

#### AERIALS





## INTERIOR











# LANCARTE

## COMMERCIAL

Relentlessly Pursuing What Matters

DANIEL SHELLEY

RILEY DOW

512-461-5363 | dshelley@lancartecre.com

817-681-2022 | rdow@lancartecre.com

CRISTAL GONZALEZ

956-237-0582 | cgonalez@briggsfreeman.com

The information provided herein was obtained from sources believed to be reliable. However, LanCarte Commercial makes no guaranties, warranties or representations as to the completeness or accuracy thereof. The presentation of this property is submitted subject to errors, omissions, change of price or conditions prior to sale or lease or withdrawal without notice. Converted 100/14 and arts Compercial Real Fester LLC