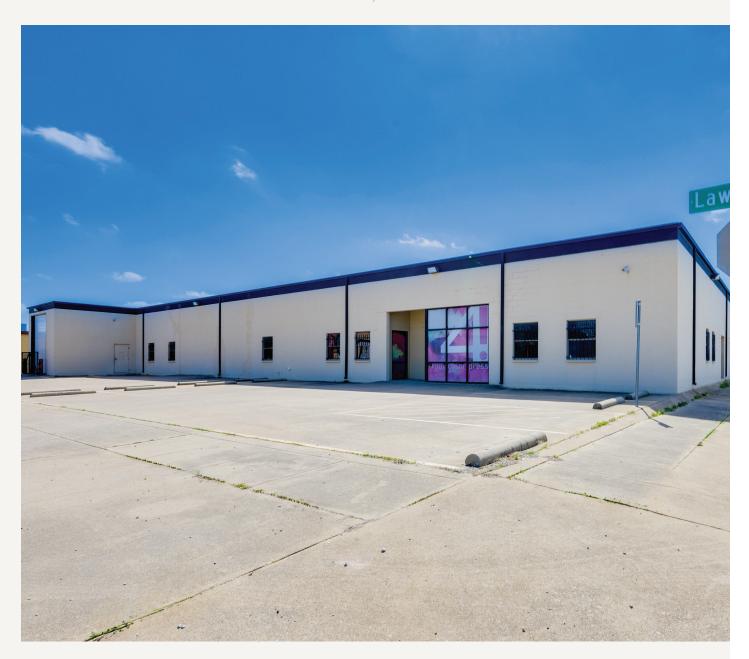

## PROPERTY FEATURES

- +/-15,760 Total SF
- 0.48 AC
- Fully Renovated 2014
- 100% HVAC
- 15' Clear Height
- 4 Grade Level Doors
- 3 Phase Heavy Power
  - 1,200 Amps/480 Volts
- Zoning "J" Medium Industrial
- Alarm System
- 3 Restrooms

#### LOCATION OVERVIEW

Located on Lawnwood St near Hwy 121. This location provides easy access to all the major highways such as Hwy I-30, Hwy I-35W, Hwy 287 and Loop 820. This property also provides a less than 5 minute drive to Downtown Fort Worth.

### LEASING STRUCTURE

\$9.50 SF + NNN

3300 LAWNWOOD STREET FORT WORTH, TX 76111