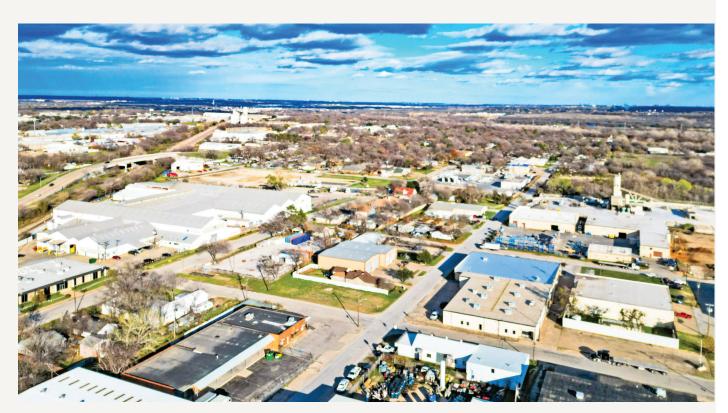

Worth, TX 76107 | 817.409.4040

BriggsFreeman.com

4828 Camp Bowie Blvd | Fort Worth, TX 76107 | 817.731.8466



## PROPERTY FEATURES

- +/-15,760 Total SF
- 0.48 AC
- Fully Renovated 2014
- 100% HVAC
- 15' Clear Height
- 4 Grade Level Doors
- 3 Phase Heavy Power
  - 1,200 Amps/480 Volts
- Zoning "J" Medium Industrial
- Alarm System
- 3 Restrooms

#### LOCATION OVERVIEW

Located on Lawnwood St near Hwy 121. This location provides easy access to all the major highways such as Hwy I-30, Hwy I-35W, Hwy 287 and Loop 820. This property also provides a less than 5 minute drive to Downtown Fort Worth.

### LEASING STRUCTURE

\$9.50 SF + NNN

3300 LAWNWOOD STREET FORT WORTH, TX 76111

## FLOOR PLAN



## Industrial ★ LEASE

3300 LAWNWOOD STREET FORT WORTH, TX 76111

LanCarteCRE.com

#### AERIALS





## INTERIOR











# LANCARTE

## COMMERCIAL

Relentlessly Pursuing What Matters

DANIEL SHELLEY

RILEY DOW

512-461-5363 | dshelley@lancartecre.com

817-681-2022 | rdow@lancartecre.com

CRISTAL GONZALEZ

956-237-0582 | cgonalez@briggsfreeman.com

The information provided herein was obtained from sources believed to be reliable. However, LanCarte Commercial makes no guaranties, warranties or representations as to the completeness or accuracy thereof. The presentation of this property is submitted subject to errors, omissions, change of price or conditions prior to sale or lease or withdrawal without notice. Converted 100/14 and arts Compercial Real Fester LLC