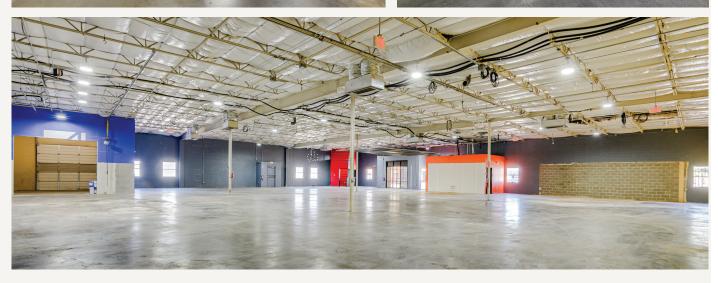

09.4040

BriggsFreeman.com

4828 Camp Bowie Blvd | Fort Worth, TX 76107 | 817.731.8466



## PROPERTY FEATURES

- +/-15,760 Total SF
- 0.48 AC
- Fully Renovated 2014
- 100% HVAC
- 15' Clear Height
- 4 Grade Level Doors
- 3 Phase Heavy Power
  - 1,200 Amps/480 Volts
- Zoning "J" Medium Industrial
- Alarm System
- 3 Restrooms

#### LOCATION OVERVIEW

Located on Lawnwood St near Hwy 121. This location provides easy access to all the major highways such as Hwy I-30, Hwy I-35W, Hwy 287 and Loop 820. This property also provides a less than 5 minute drive to Downtown Fort Worth.

### LEASING STRUCTURE

\$9.50 SF + NNN

3300 LAWNWOOD STREET FORT WORTH, TX 76111

## FLOOR PLAN



## Industrial ★ LEASE

3300 LAWNWOOD STREET FORT WORTH, TX 76111

LanCarteCRE.com

#### AERIALS





## INTERIOR











# LANCARTE

## COMMERCIAL

Relentlessly Pursuing What Matters

DANIEL SHELLEY

RILEY DOW

512-461-5363 | dshelley@lancartecre.com

817-681-2022 | rdow@lancartecre.com

CRISTAL GONZALEZ

956-237-0582 | cgonalez@briggsfreeman.com

The information provided herein was obtained from sources believed to be reliable. However, LanCarte Commercial makes no guaranties, warranties or representations as to the completeness or accuracy thereof. The presentation of this property is submitted subject to errors, omissions, change of price or conditions prior to sale or lease or withdrawal without notice. Converted 100/14 and arts Compercial Real Fester LLC