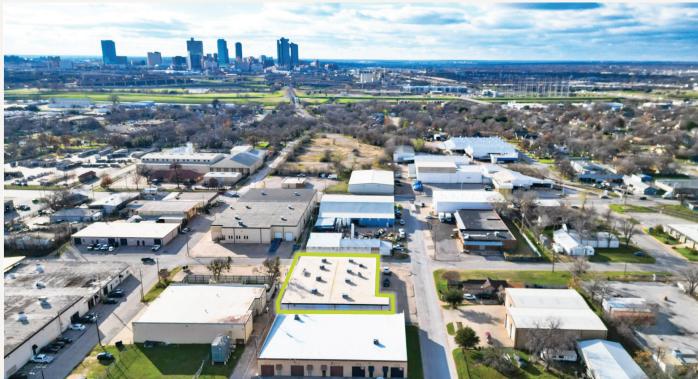

#### LOCATION OVERVIEW

Located on Lawnwood St near Hwy 121. This location provides easy access to all the major highways such as Hwy I-30, Hwy I-35W, Hwy 287 and Loop 820. This property also provides a less than 5 minute drive to Downtown Fort Worth.

#### AERIALS