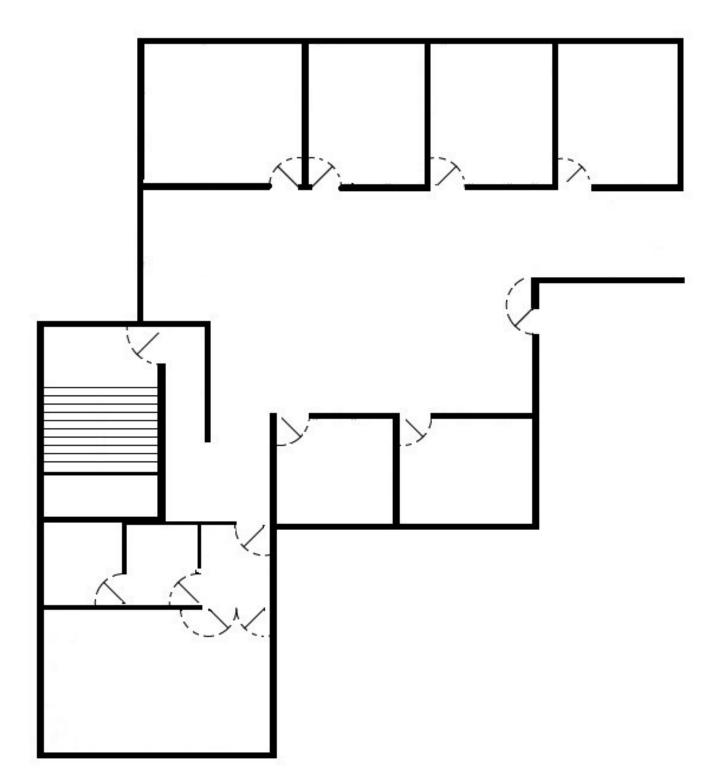

This unit is fully sprinklered, has elevator access, it is comprised of 6 offices, a large conference room and a kitchenette area

# Suite E

Well kept building and landscaping with plenty of parking.

This unit is fully sprinklered, consists of a mens and womens restroom, large open area, 7 private offices, 2 conference rooms and a dedicatedbreak area