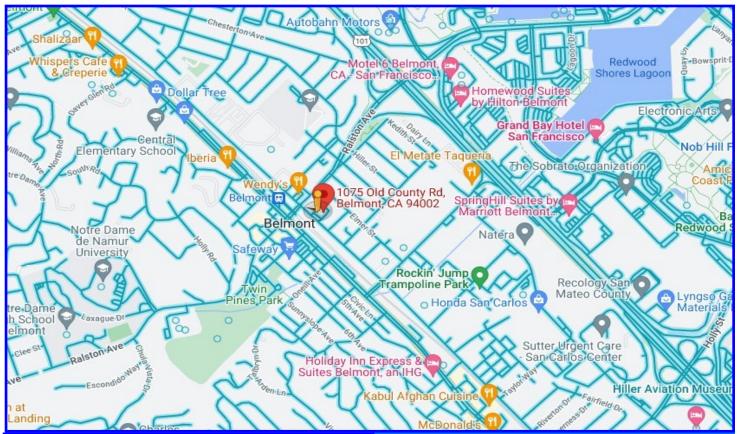

# Just Listed > For Lease

1075 Old County Road Private Office Suite E Belmont, CA 94002

Located Near 101 and other amenities such as Restaurants, Coffee Houses, Hospitals, Cal-Train Station, Safeway, El Camino and much more.

Ownership is motivated to lease, may include up to \$2/psf for any tenant improvements that may need to be done.

Located Near 101 and other amenities such as Restaurants, Coffee Houses, Hospitals, ECR, Cal-Train Station, Safeway, and much more.

Ownership is motivated to lease, may include up to \$2/psf for any tenant improvements that may need to be done.