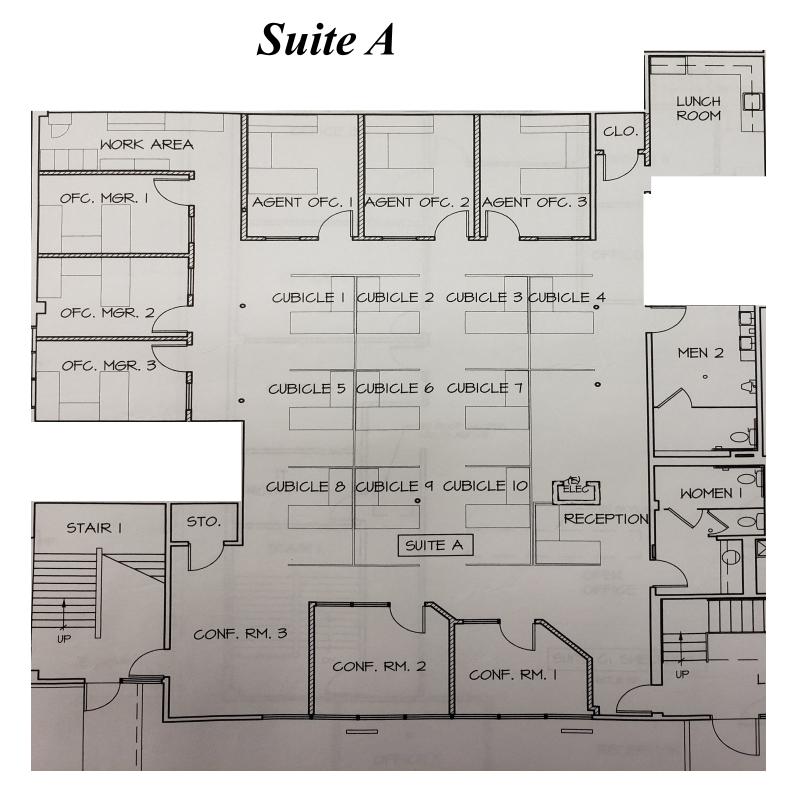

# Just Listed > For Lease

1075 Old County Road **Private Office** Suite A Belmont, CA 94002

- <u>Office Space</u> ±3,664 Sq Ft of Ground Level Office Space
- Located In Well Maintained Office Complex
- **Conference Room**
- **Kitchenette**
- Server Room/Storage Area
- **Reserved Parking Spaces**
- **Showcase Your Professional Business**
- Close Proximity to SFO Airport, 101, 280, 380, . El Camino Real, Restaurants & More

Well kept building and landscaping with plenty of parking.

This unit is fully sprinklered, consists of a mens and womens restroom, large open area, 7 private offices, 2 conference rooms and a dedicatedbreak area