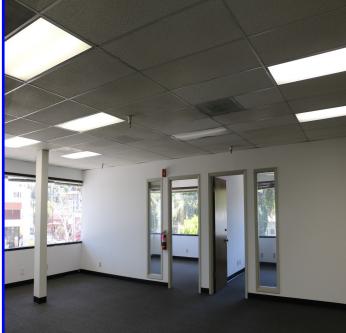

# **Office Space**

- ±2,691 Sq Ft Upstairs Office Space
- Located In Well Maintained Office Complex
- Conference Room
- Kitchenette
- Server Room/Storage area
- Reserved Parking Spaces
- Showcase Your Professional Business Close Proximity to SFO Airport, 101, 280, 380, El Camino Real, Restaurants & More

This unit is fully sprinklered, has elevator access, it is comprised of 6 offices, a large conference room and a kitchenette area