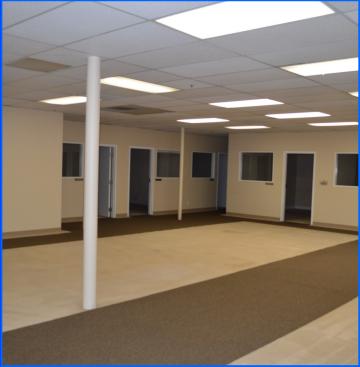

# Just Listed > For Lease

1075 Old County Road **Private Office** Suite A Belmont, CA 94002

- <u>Office Space</u> ±3,664 Sq Ft of Ground Level Office Space
- Located In Well Maintained Office Complex
- **Conference Room**
- **Kitchenette**
- Server Room/Storage Area
- **Reserved Parking Spaces**
- **Showcase Your Professional Business**
- Close Proximity to SFO Airport, 101, 280, 380, . El Camino Real, Restaurants & More

Well kept building and landscaping with plenty of parking.

This unit is fully sprinklered, consists of a mens and womens restroom, large open area, 7 private offices, 2 conference rooms and a dedicatedbreak area