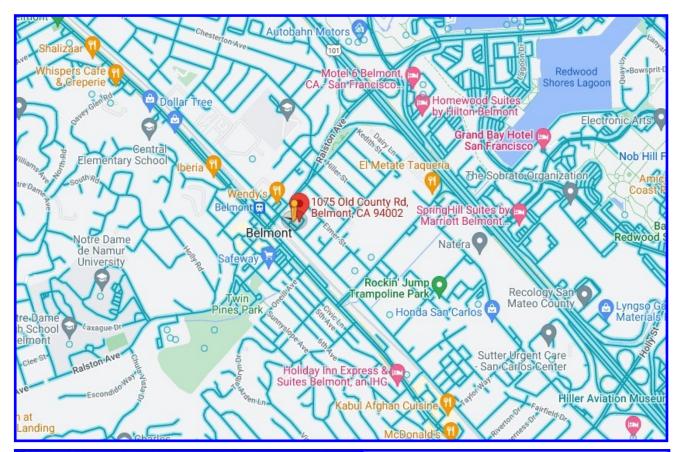

# Just Listed > For Lease

1075 Old County Road Private Office Suite E Belmont, CA 94002

Located Near 101 and other amenities such as Restaurants, Coffee Houses, Hospitals, Cal-Train Station, Safeway, El Camino and much more.

Ownership is motivated to lease, may include up to \$2/psf for any tenant improvements that may need to be done.

Located Near 101 and other amenities such as Restaurants, Coffee Houses, Hospitals, ECR, Cal-Train Station, Safeway, and much more.

Ownership is motivated to lease, may include up to \$2/psf for any tenant improvements that may need to be done.