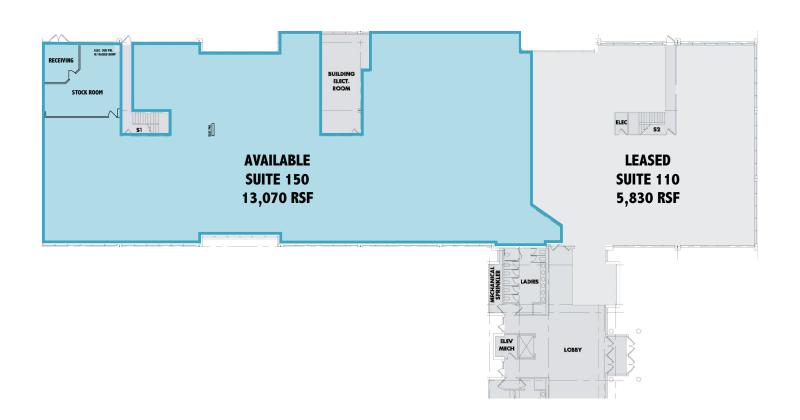

# **FLOOR** PLANS

### FIRST FLOOR

SUITE 150 13,070 RSF Can be demised to 5,000 SF