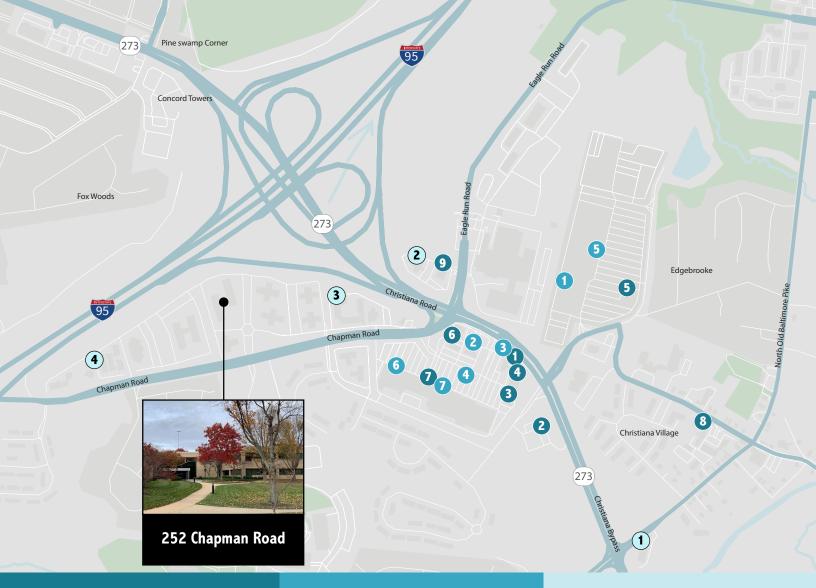

#### **RESTAURANTS**

- 1. Boston Market
- 2. Wawa
- 3. Ciao's Italian Grill & Pizzeria
- 4. Biryani City
- Bertucci's Italian Restaurant
- 6. Wendy's
- 7. Shellhammer's
- 8. Christiana Pub
- 9. Bob Evans

#### **RETAIL**

- 2. WSFS Bank
- 3. PNC Bank
- Christiana Town Center
- 6. ACME Markets

#### **HOTELS**

- 1. Four Points by Sheraton Newark Christiana Wilmington
- 2. Towne Place Suites by Marriott Wilmington Newark/Christiana
- 3. Staybridge Suites Wilmington-Newark, an IHG Hotel
- 4. Sonesta ES Suites Wilmington -Newark