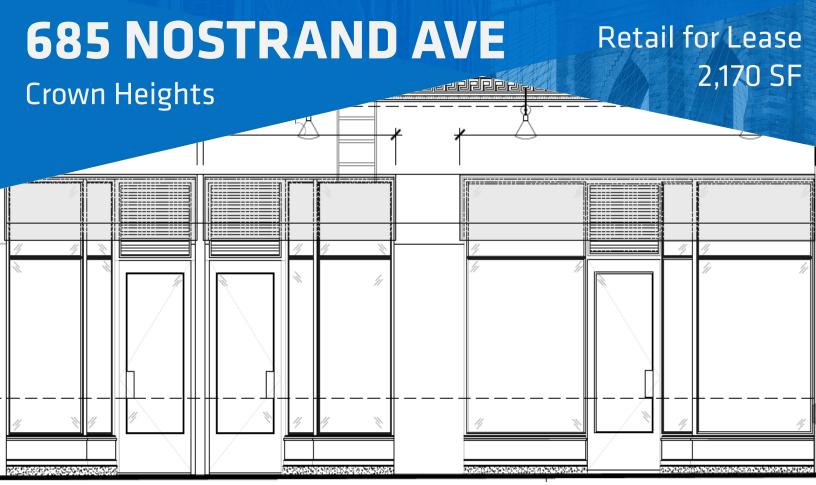

## 685 NOSTRAND AVE Crown Heights

### Retail for Lease 2,170 SF

The information provided herein has either been given to us by the owner of the property or was obtained from sources we deem reliable. We do not guarantee the accuracy of any information. All zoning, existing square feet of buildings, available buildable square feet, permitted uses and any other information provided herein must be independently verified. The value of any real estate investment is dependent upon a variety of factors including income, vacancy rates, expense estimates, tax brackets and general market assumptions, all of which should be evaluated by your tax advisor and/or legal counsel. Prospective buyer and tenants should carefully verify each item of information herein.