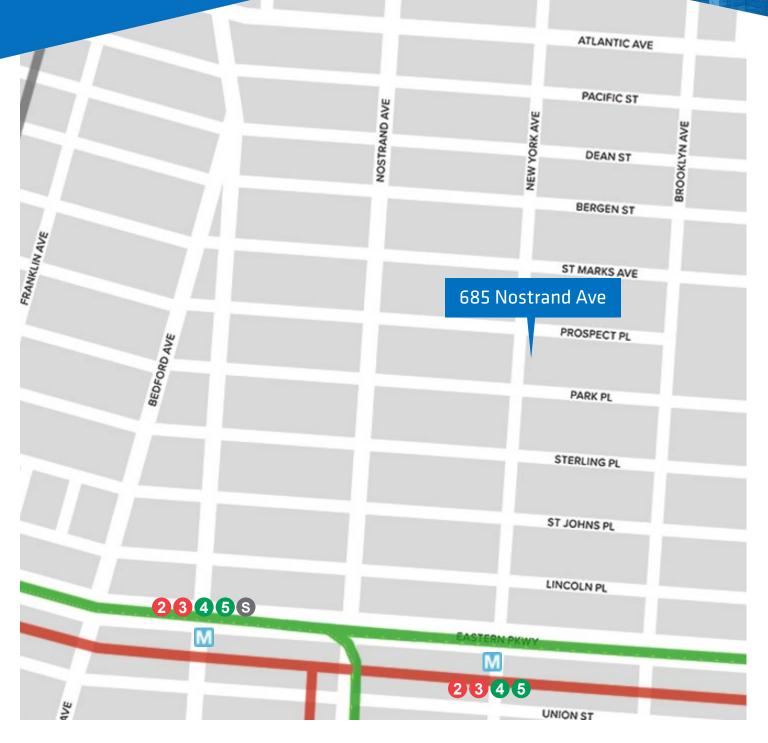

#### CEILING HEIGHTS 10 feet

CROSS STREETS

Park Place and Prospect Place

PRICING & TERMS Available upon request

AVAILABILITY Immediate

# TRANSPORTATION