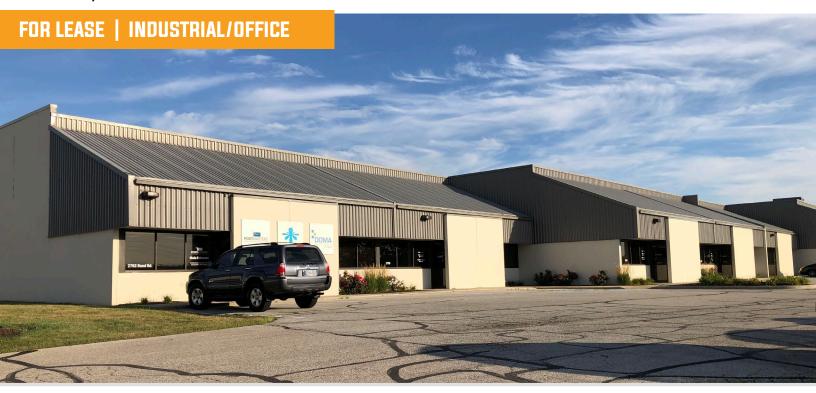

# Park Fletcher Building 15

2710 - 2762 Rand Road Indianapolis, IN 46241

### **PROPERTY HIGHLIGHTS**

- 73,389 total SF building
- 16' clear height
- Dock and drive-in loading
- Zoned I-2-S
- Roof replaced in 2024
- Convenient access to I-465 and I-70
- Located in popular Park Fletcher Business Park
- Close proximity to Downtown Indianapolis and Indianapolis International Airport
- IndyGo service coming to Park Fletcher buses will run through the park every 30 minutes