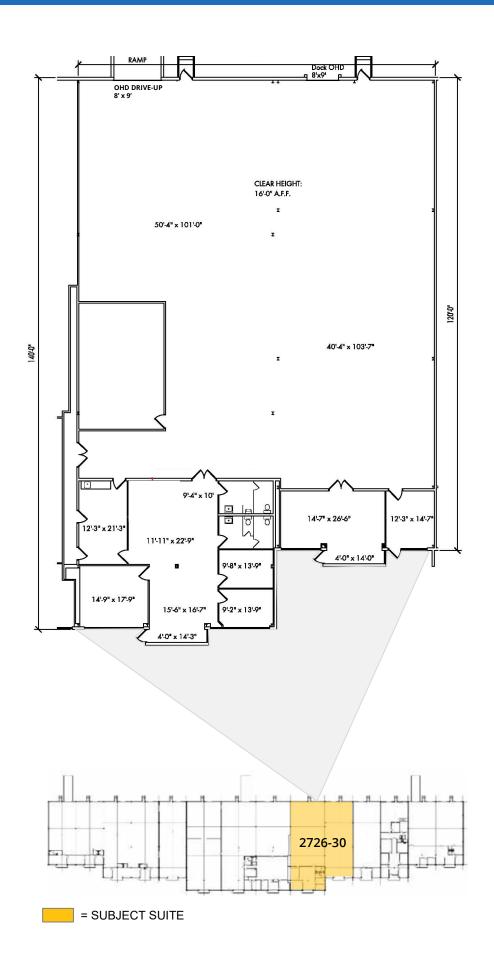

#### SUITE 2726-30

Office SF: 2,685 Warehouse SF: 9,669

TOTAL SF: 12,354

#### **SUITE SPECS**

- 16' clear height
- (1) 8' x 9' loading dock with leveler & seal
- (1) 8' x 9' ramped drive-in door
- Power: 240 volt | 600 amps | 3-phase
- · Sprinkler: Wet system
- · Air-conditioned warehouse
- · LED lighting in the warehouse
- Multiple private offices
- Open area for showroom, cubicles or addtl. private offices
- · Breakroom with kitchenette
- Large conference room
- Dual office restrooms
- New HVAC in office area